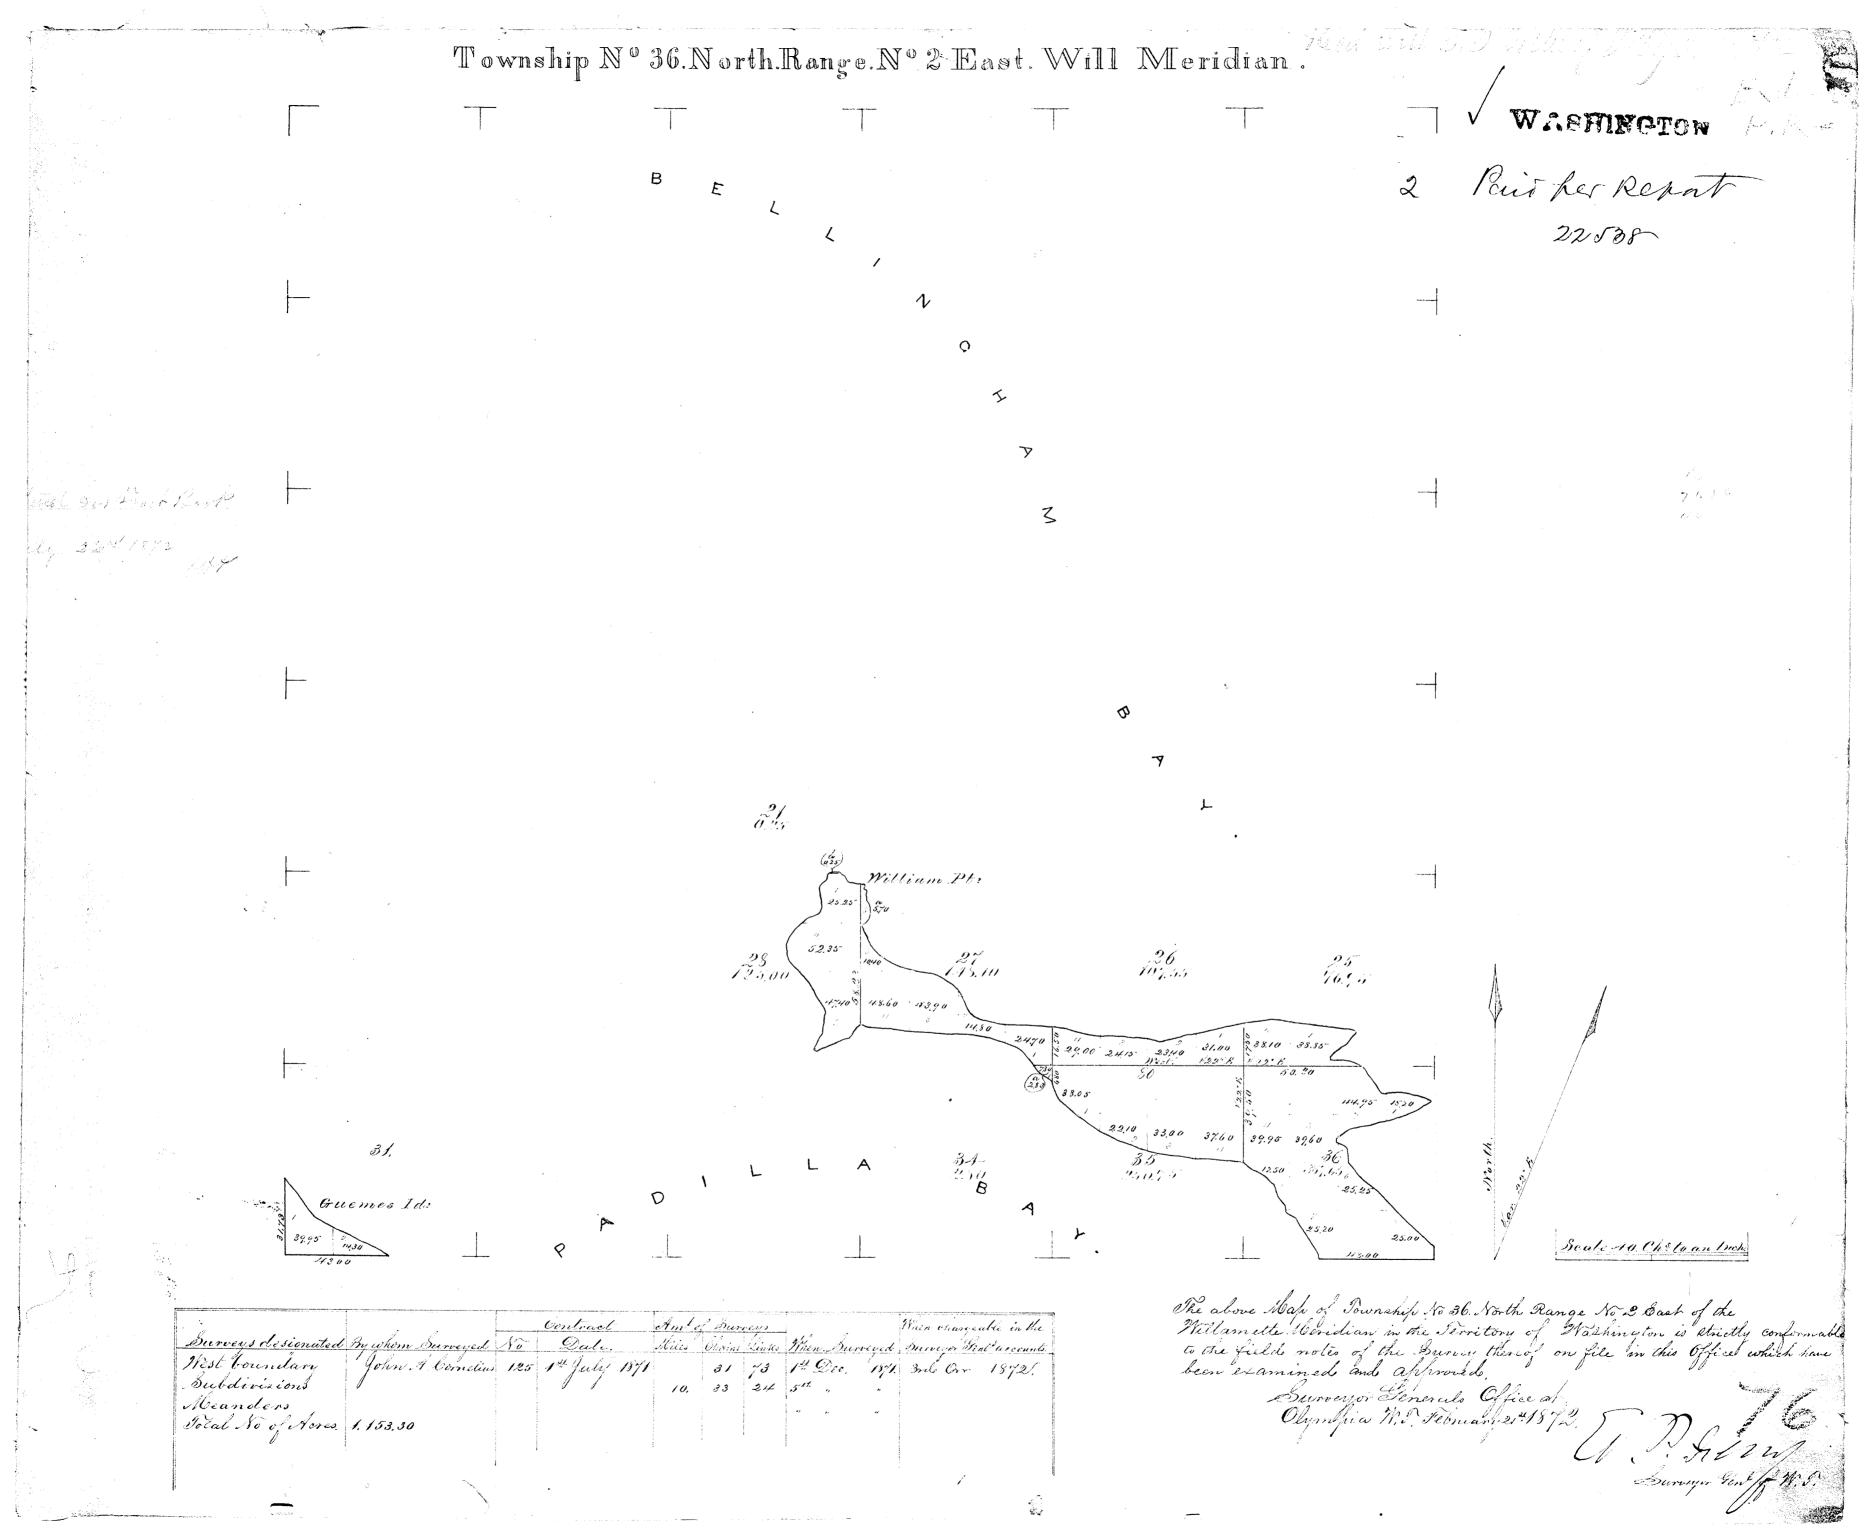

**DUPLICATE PLAT** The following annotations are not a part of this Plat

Received with Surveyor General's Letter of January 21, 1919. Posted in Div. 01/15/20- 83/134 Township Plat filed with Randk.

Miscellaneous..