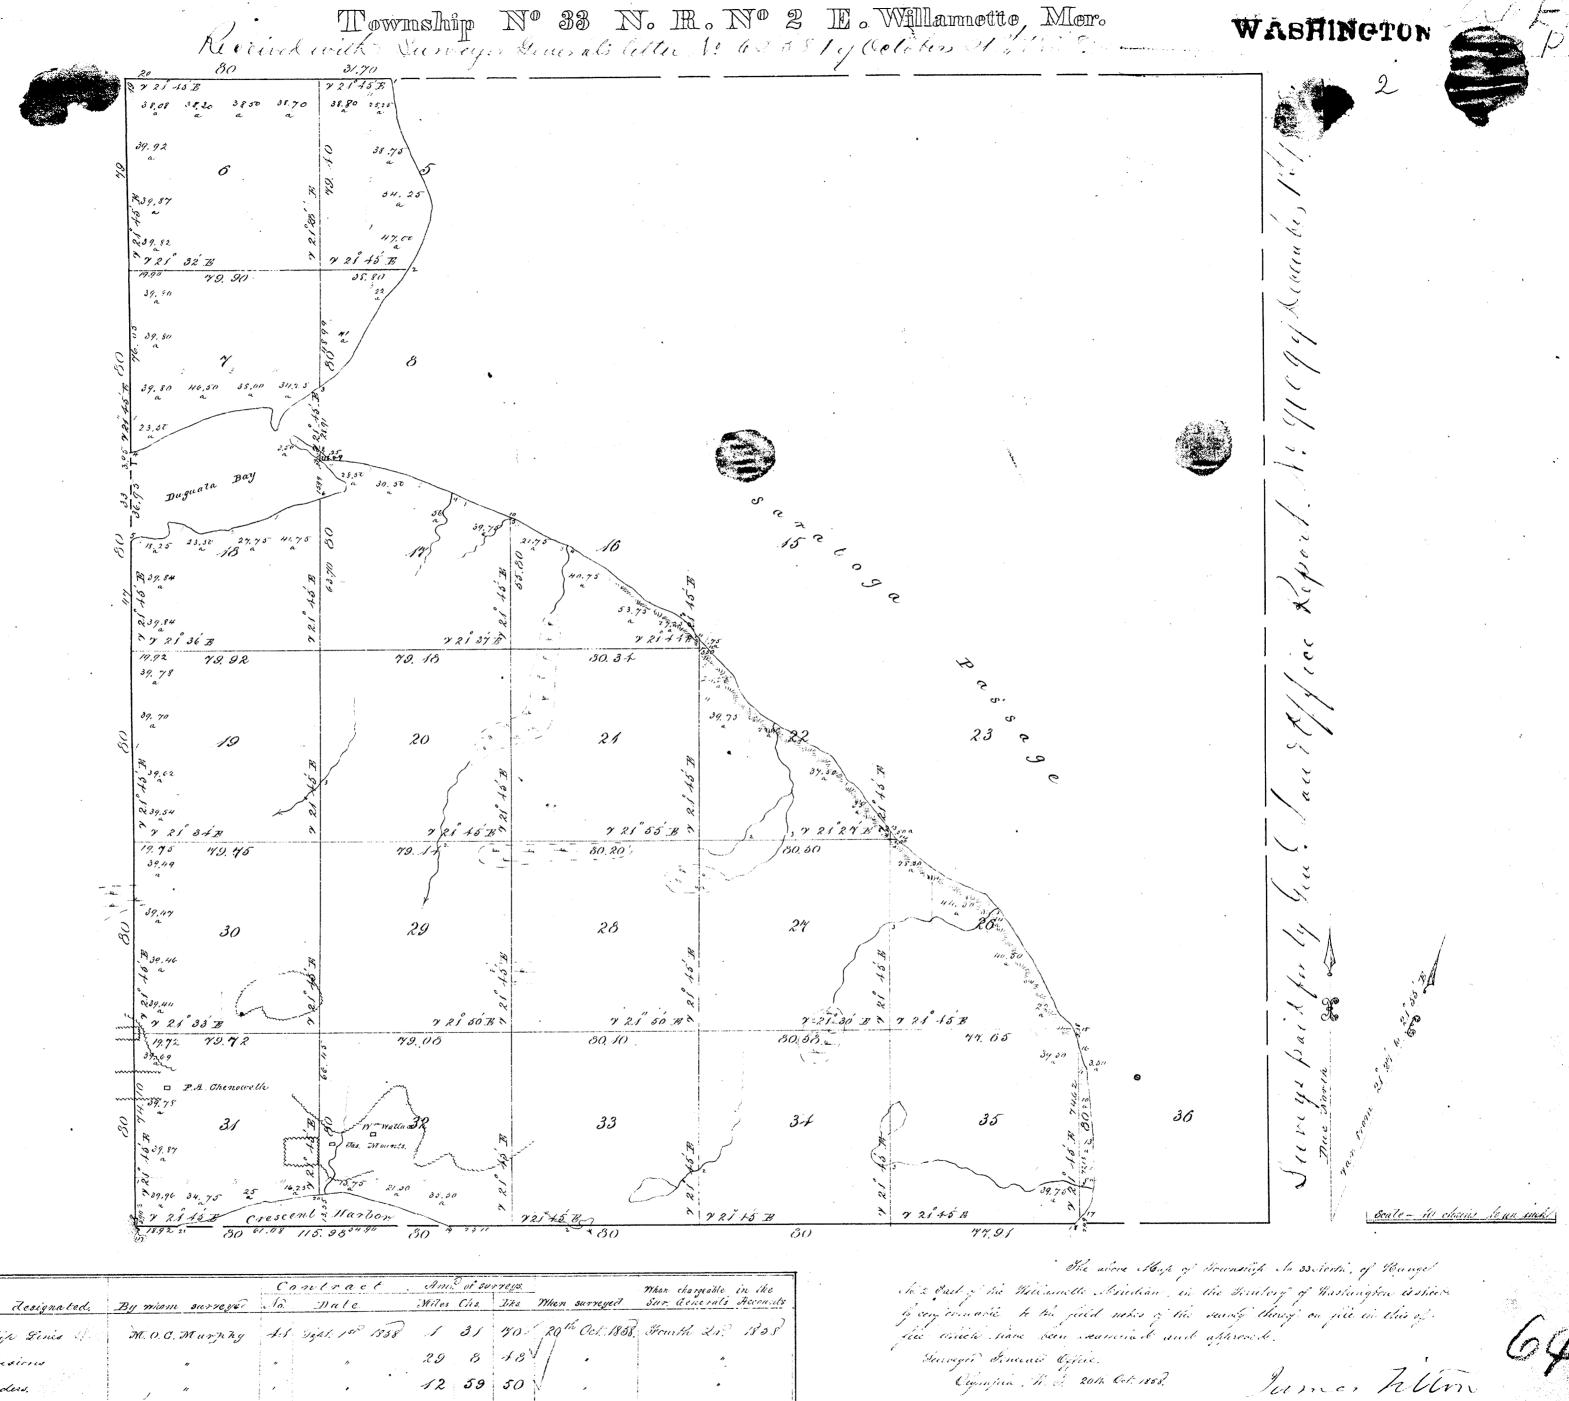

Errinomish Indian Reservation. Townships 33 rd 34 N. R. No. 2 E. Will of Mer.
Rud wilt Sur Un letter of Dept 19,181 WABHINGTON Rope Island Scale 40. Che to an Inch. Contract And of Surveys. Surveys, designated By whom Surveyed No. Miles Chains Links Sec. 3 Icris, Van, Vleet 184. 16th Dec. 1873. Boundary. 17 Jan. 1874. Subdirisions 56 46 Meanders. 29. 26. 89 Total No. of Acres. 7.169.72 i se madamine