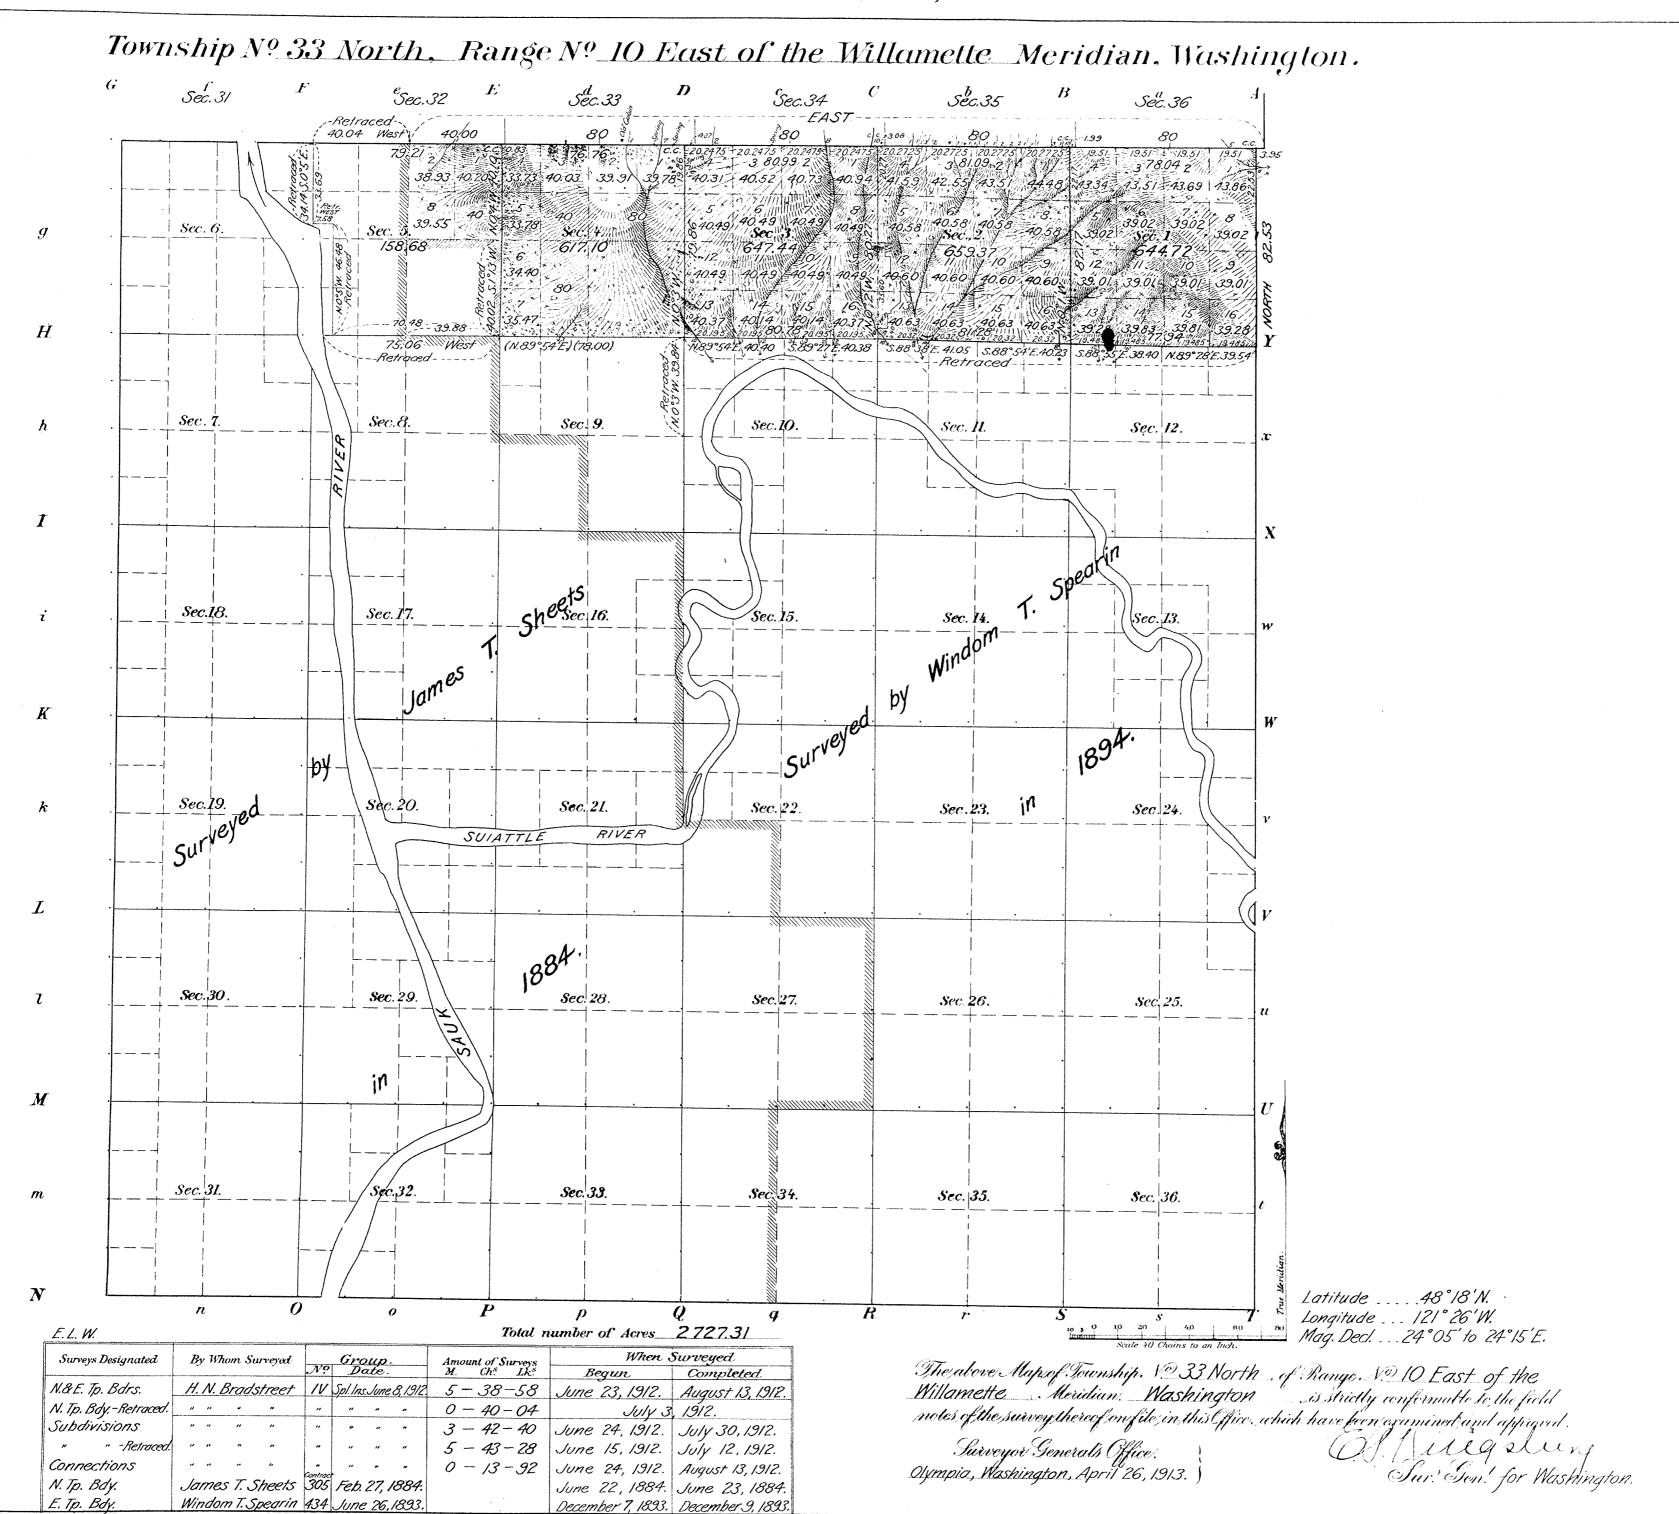

Township No 33 North Range No & East Willamet

| tto Meridian.                  |        | ASHIN                    |
|--------------------------------|--------|--------------------------|
| Bound Sill                     | 11811  | 20.150                   |
| of and find fine and an one we |        | Clam Nee                 |
|                                | !<br>! | Claine Di                |
|                                | 1      | 168# 1 9.9<br>166# 1 6.0 |
|                                | ;<br>  | 132 2 1 92               |
|                                |        | 378 h 5 6                |
|                                | 1      | Dan                      |
|                                |        |                          |
|                                | !      |                          |
|                                | i      |                          |
|                                | 1      |                          |
|                                | İ      |                          |
|                                |        |                          |
|                                |        |                          |
| •                              | 1      |                          |
|                                | ì      |                          |
|                                | *      |                          |
|                                | i      |                          |
|                                | į      |                          |
|                                | 1      |                          |
|                                |        |                          |
|                                | 1      |                          |
|                                | İ      |                          |
|                                | j      |                          |
|                                | 1      |                          |
|                                | 1      |                          |
|                                |        |                          |
| <b>3</b>                       | ***    |                          |