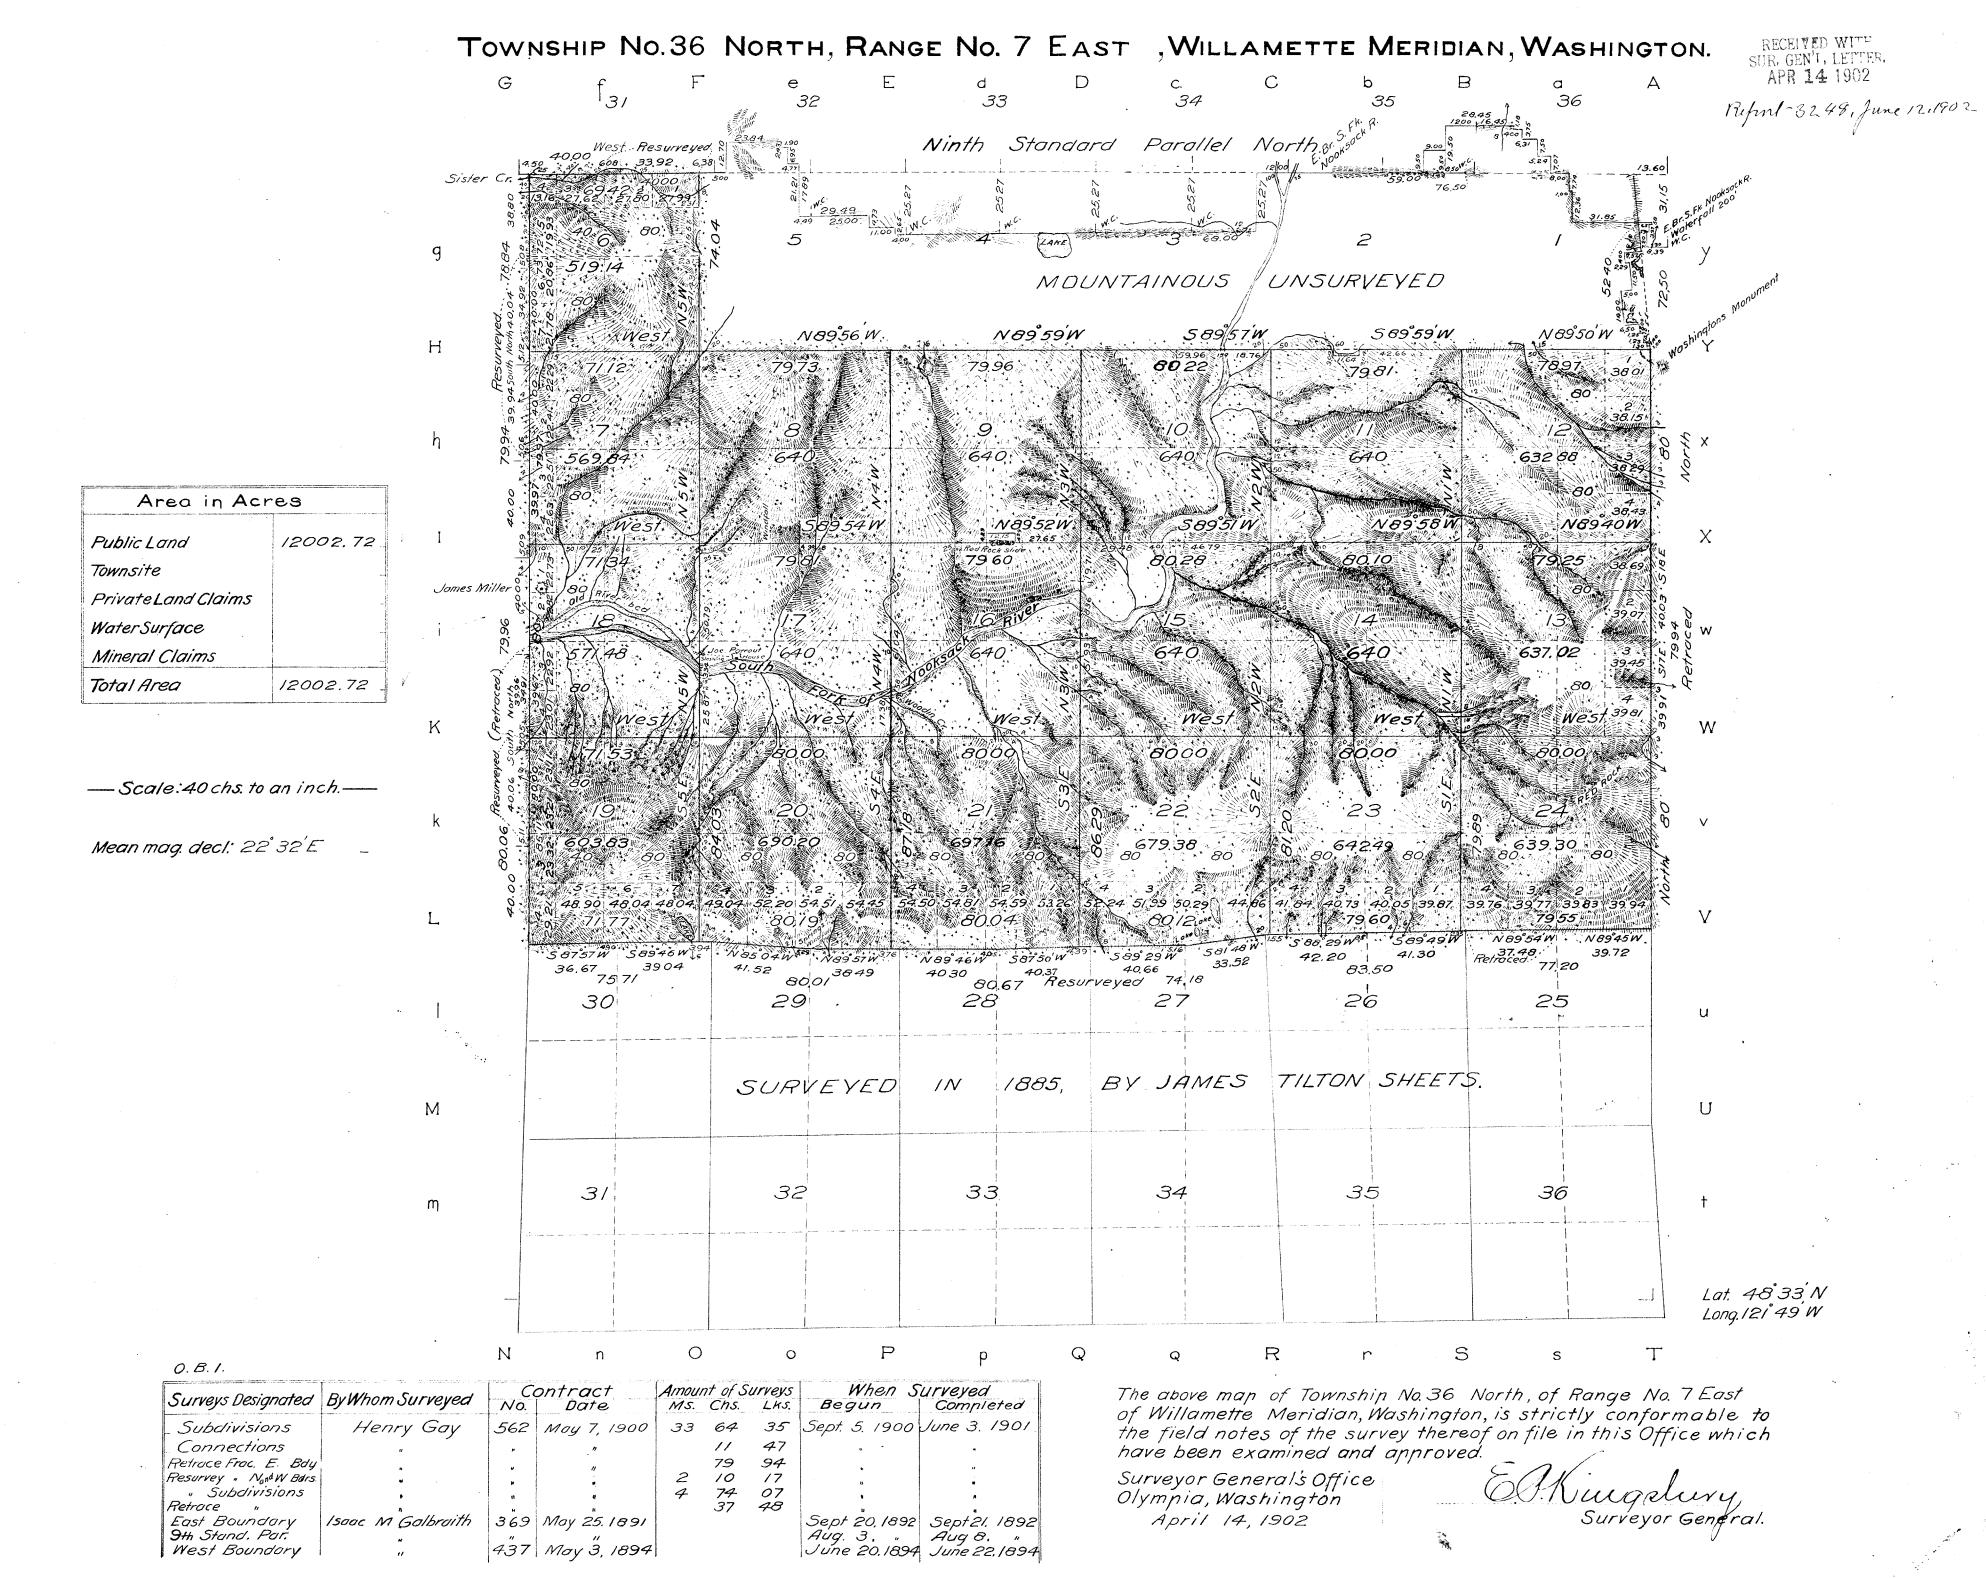

**DUPLICATE PLAT** The following annotations are not a part of this Plat

Received with Surveyor General's Letter of January 21, 1919. Posted in Div. 01/15/20- 83/134 Township Plat filed with Randk.

Miscellaneous..