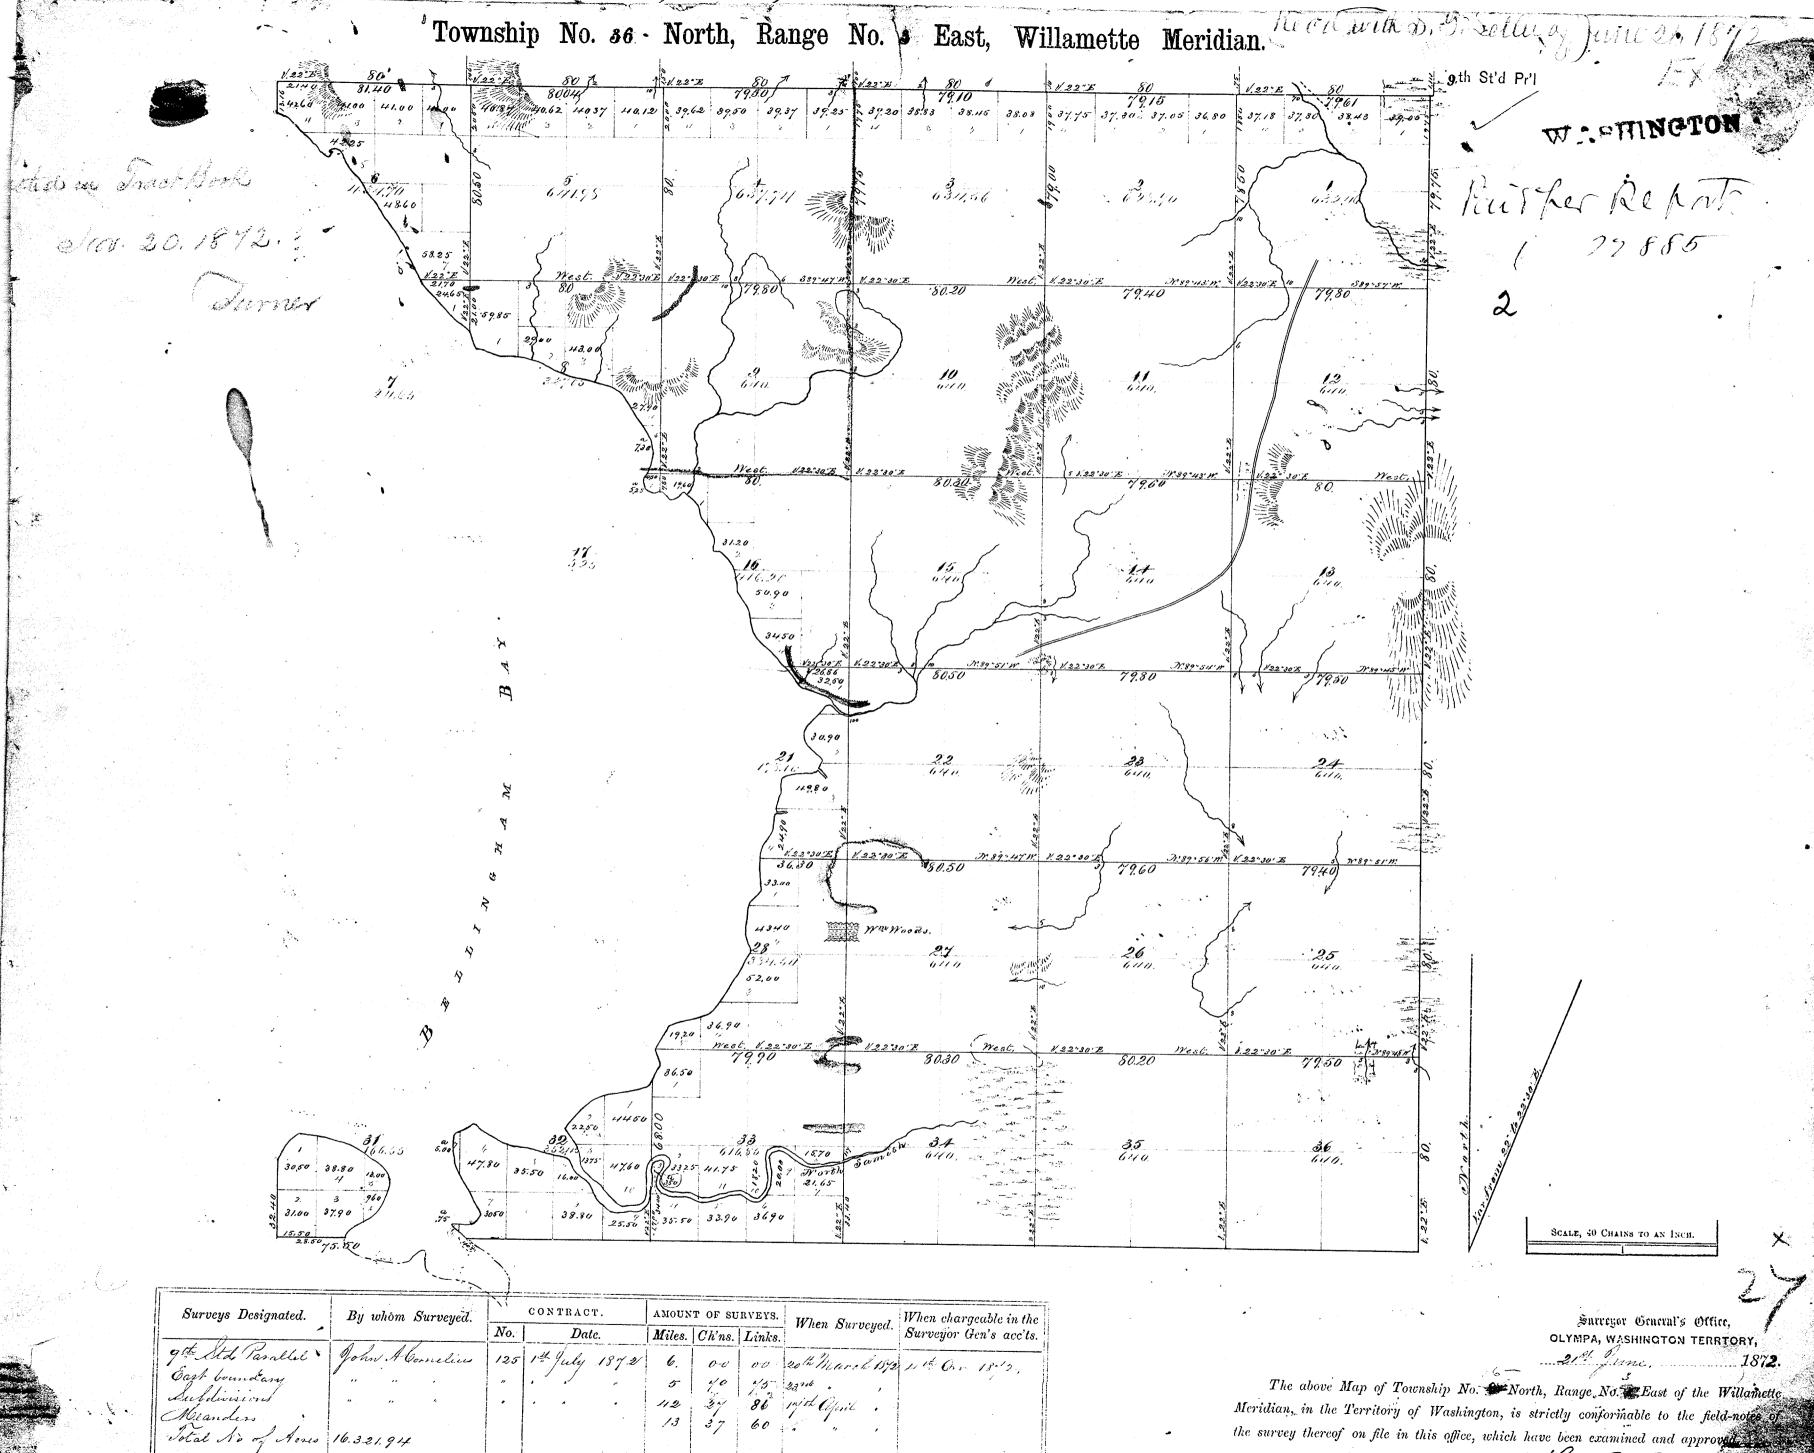

**DUPLICATE PLAT** The following annotations are not a part of this Plat

Received with Surveyor General's Letter of January 21, 1919. Posted in Div. 01/15/20- 83/134 Township Plat filed with Randk.

Miscellaneous..