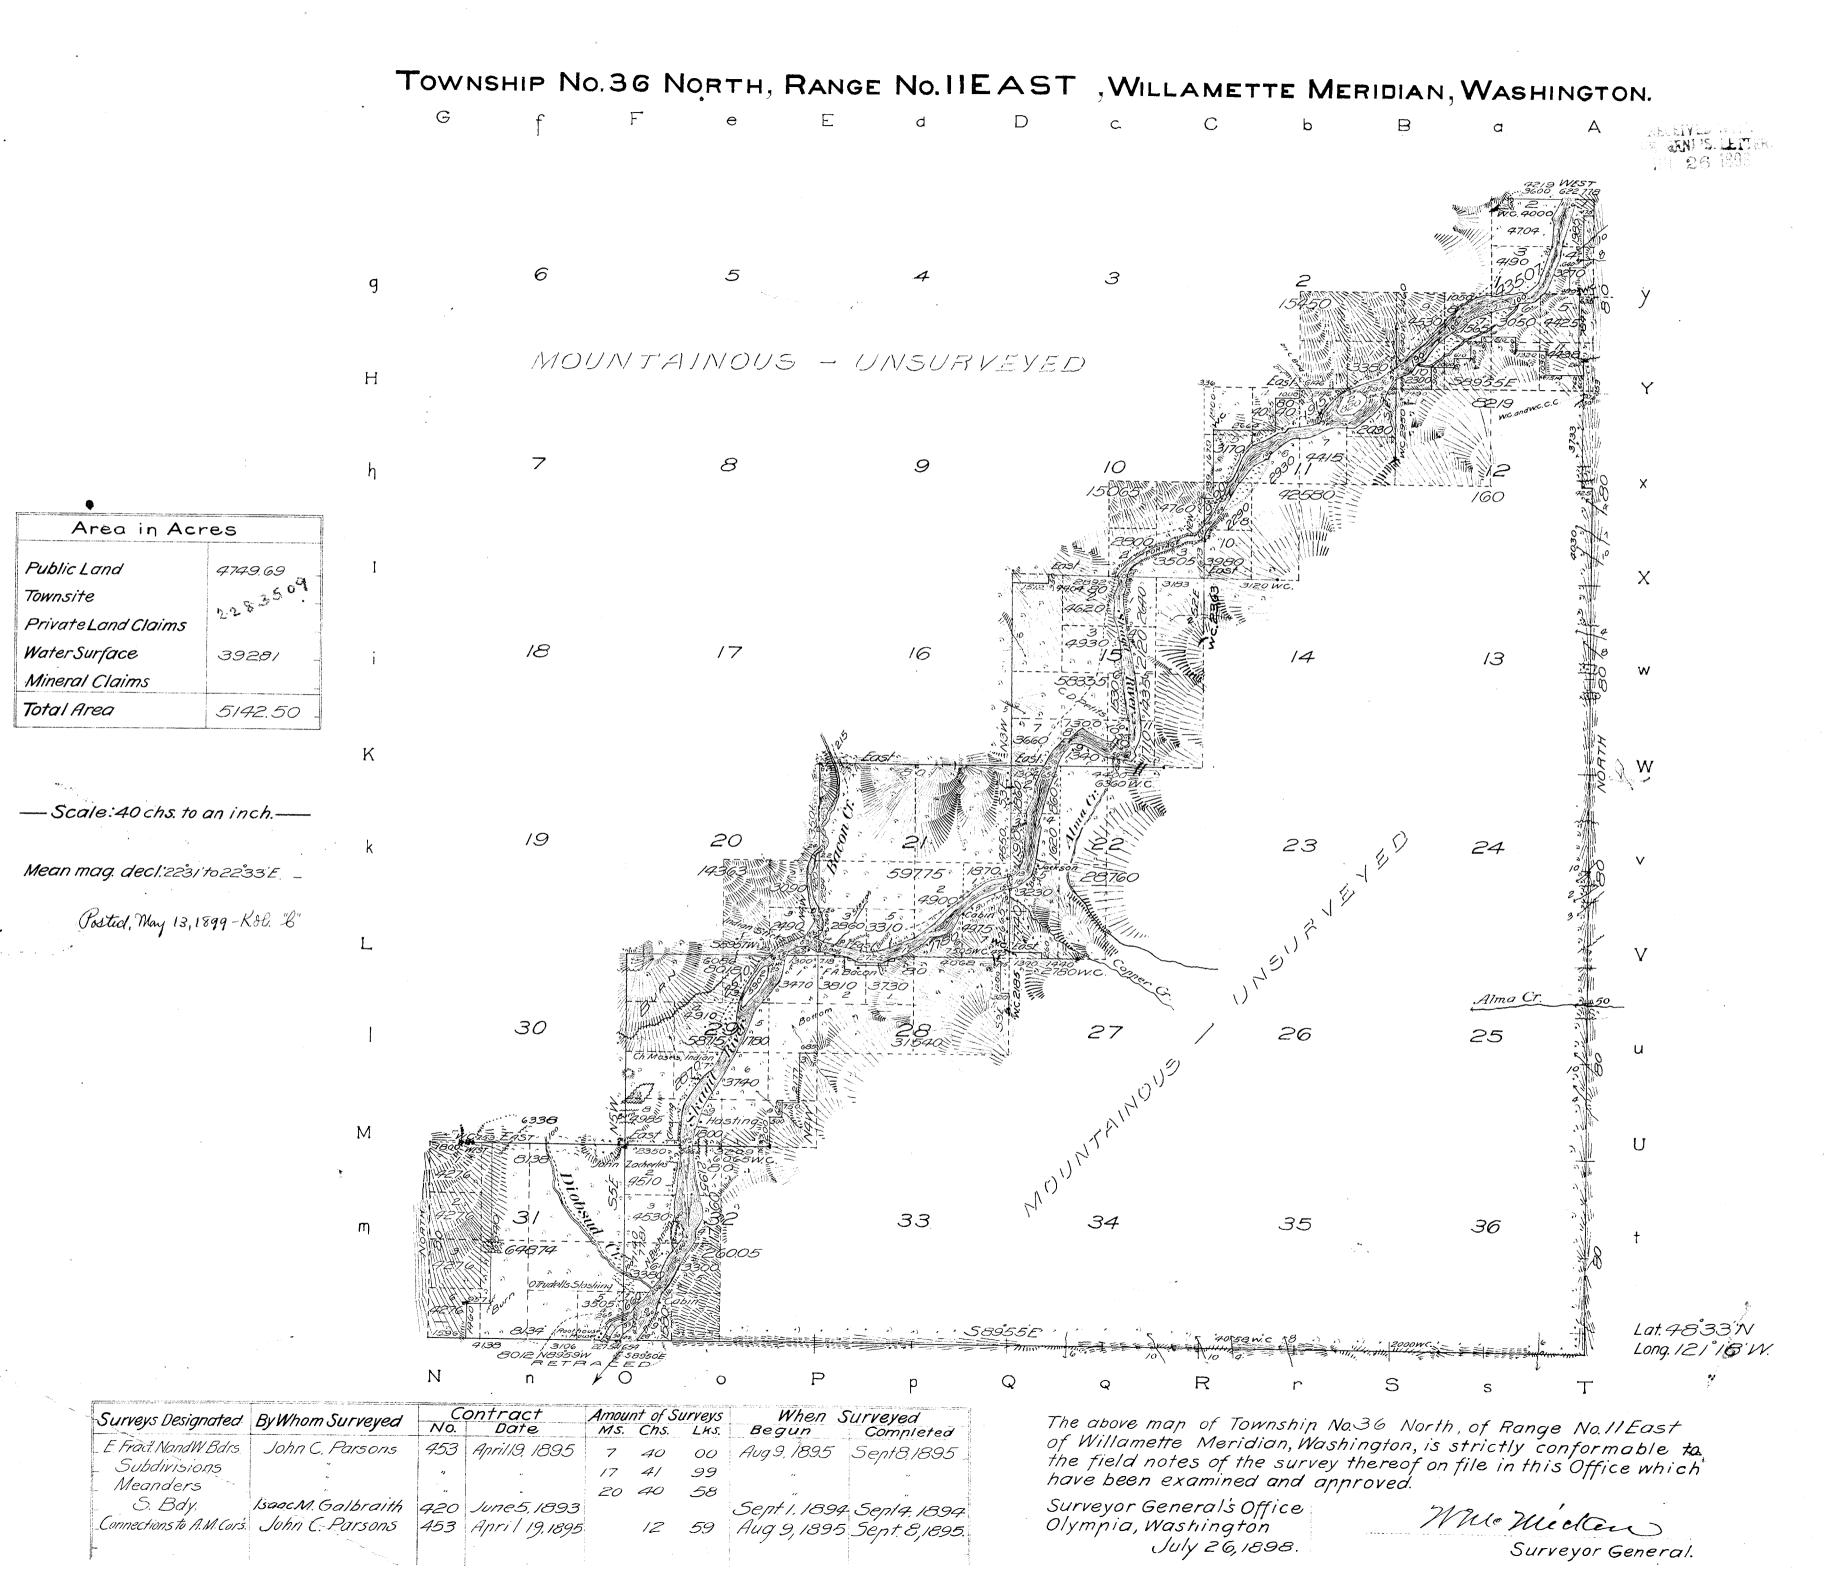

**DUPLICATE PLAT** The following annotations are not a part of this Plat

Received with Surveyor General's Letter of January 21, 1919. Posted in Div. 01/15/20- 83/134 Township Plat filed with Randk.

Miscellaneous..