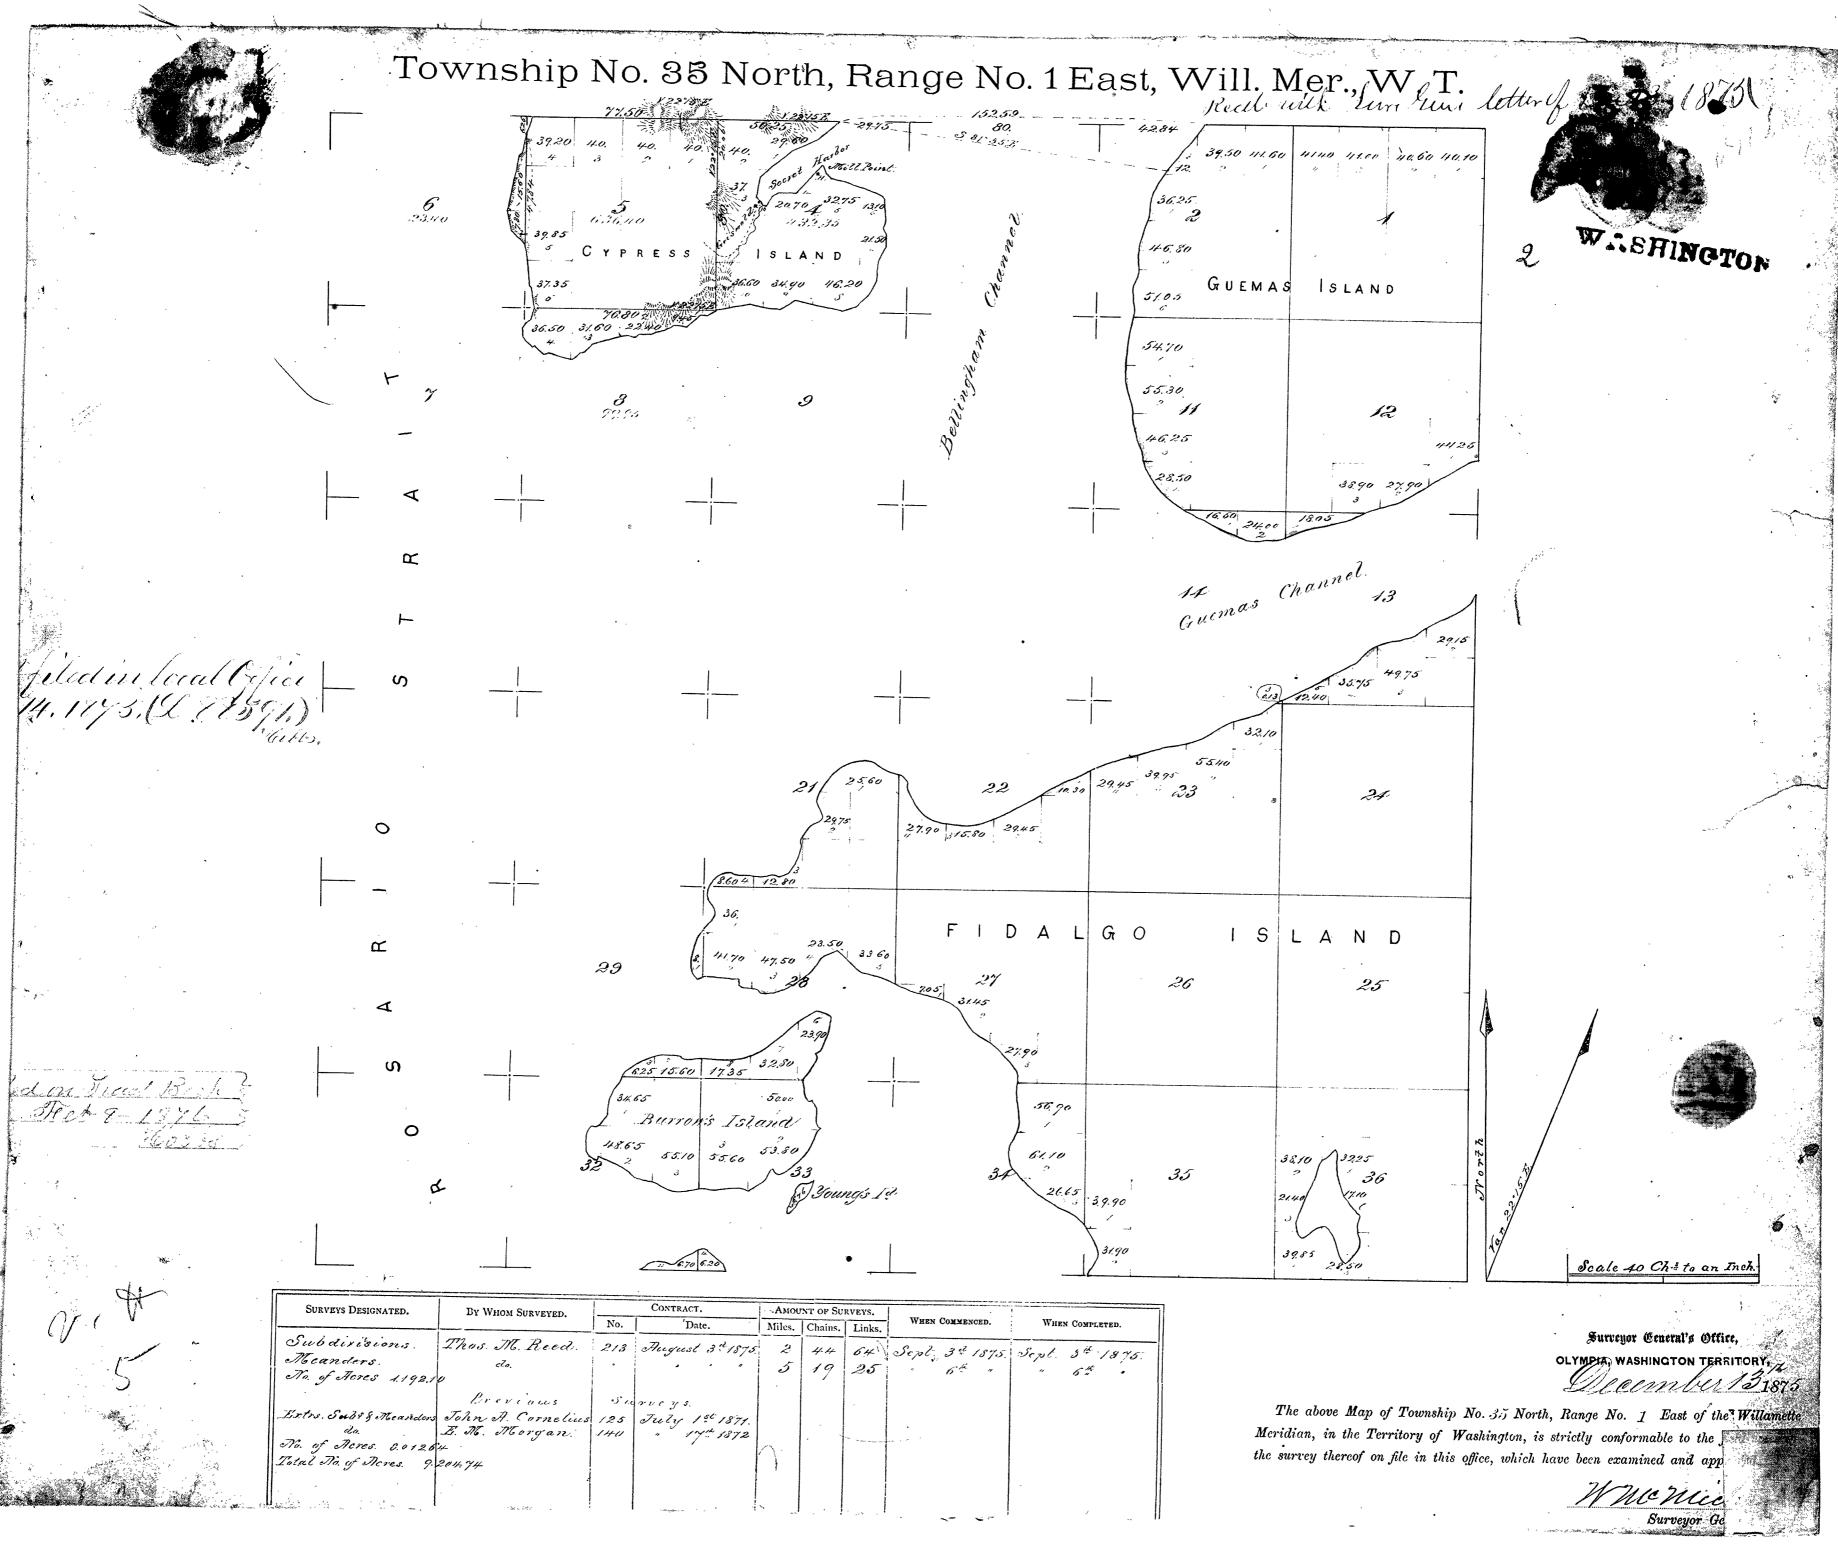

**DUPLICATE PLAT** The following annotations are not a part of this Plat

Received with Surveyor General's Letter of January 21, 1919. Posted in Div. 01/15/20- 83/134 Township Plat filed with Randk.

Miscellaneous..

Errinomish Indian Reservation. Townships 33 rd 34 N. R. No. 2 E. Will of Mer.
Rud wilt Sur Un letter of Dept 19,181 WABHINGTON Rope Island Scale 40. Che to an Inch. Contract And of Surveys. Surveys, designated By whom Surveyed No. Miles Chains Links Sec. 3 Icris, Van, Vleet 184. 16th Dec. 1873. Boundary. 17 Jan. 1874. Subdirisions 56 46 Meanders. 29. 26. 89 Total No. of Acres. 7.169.72 i se madamine