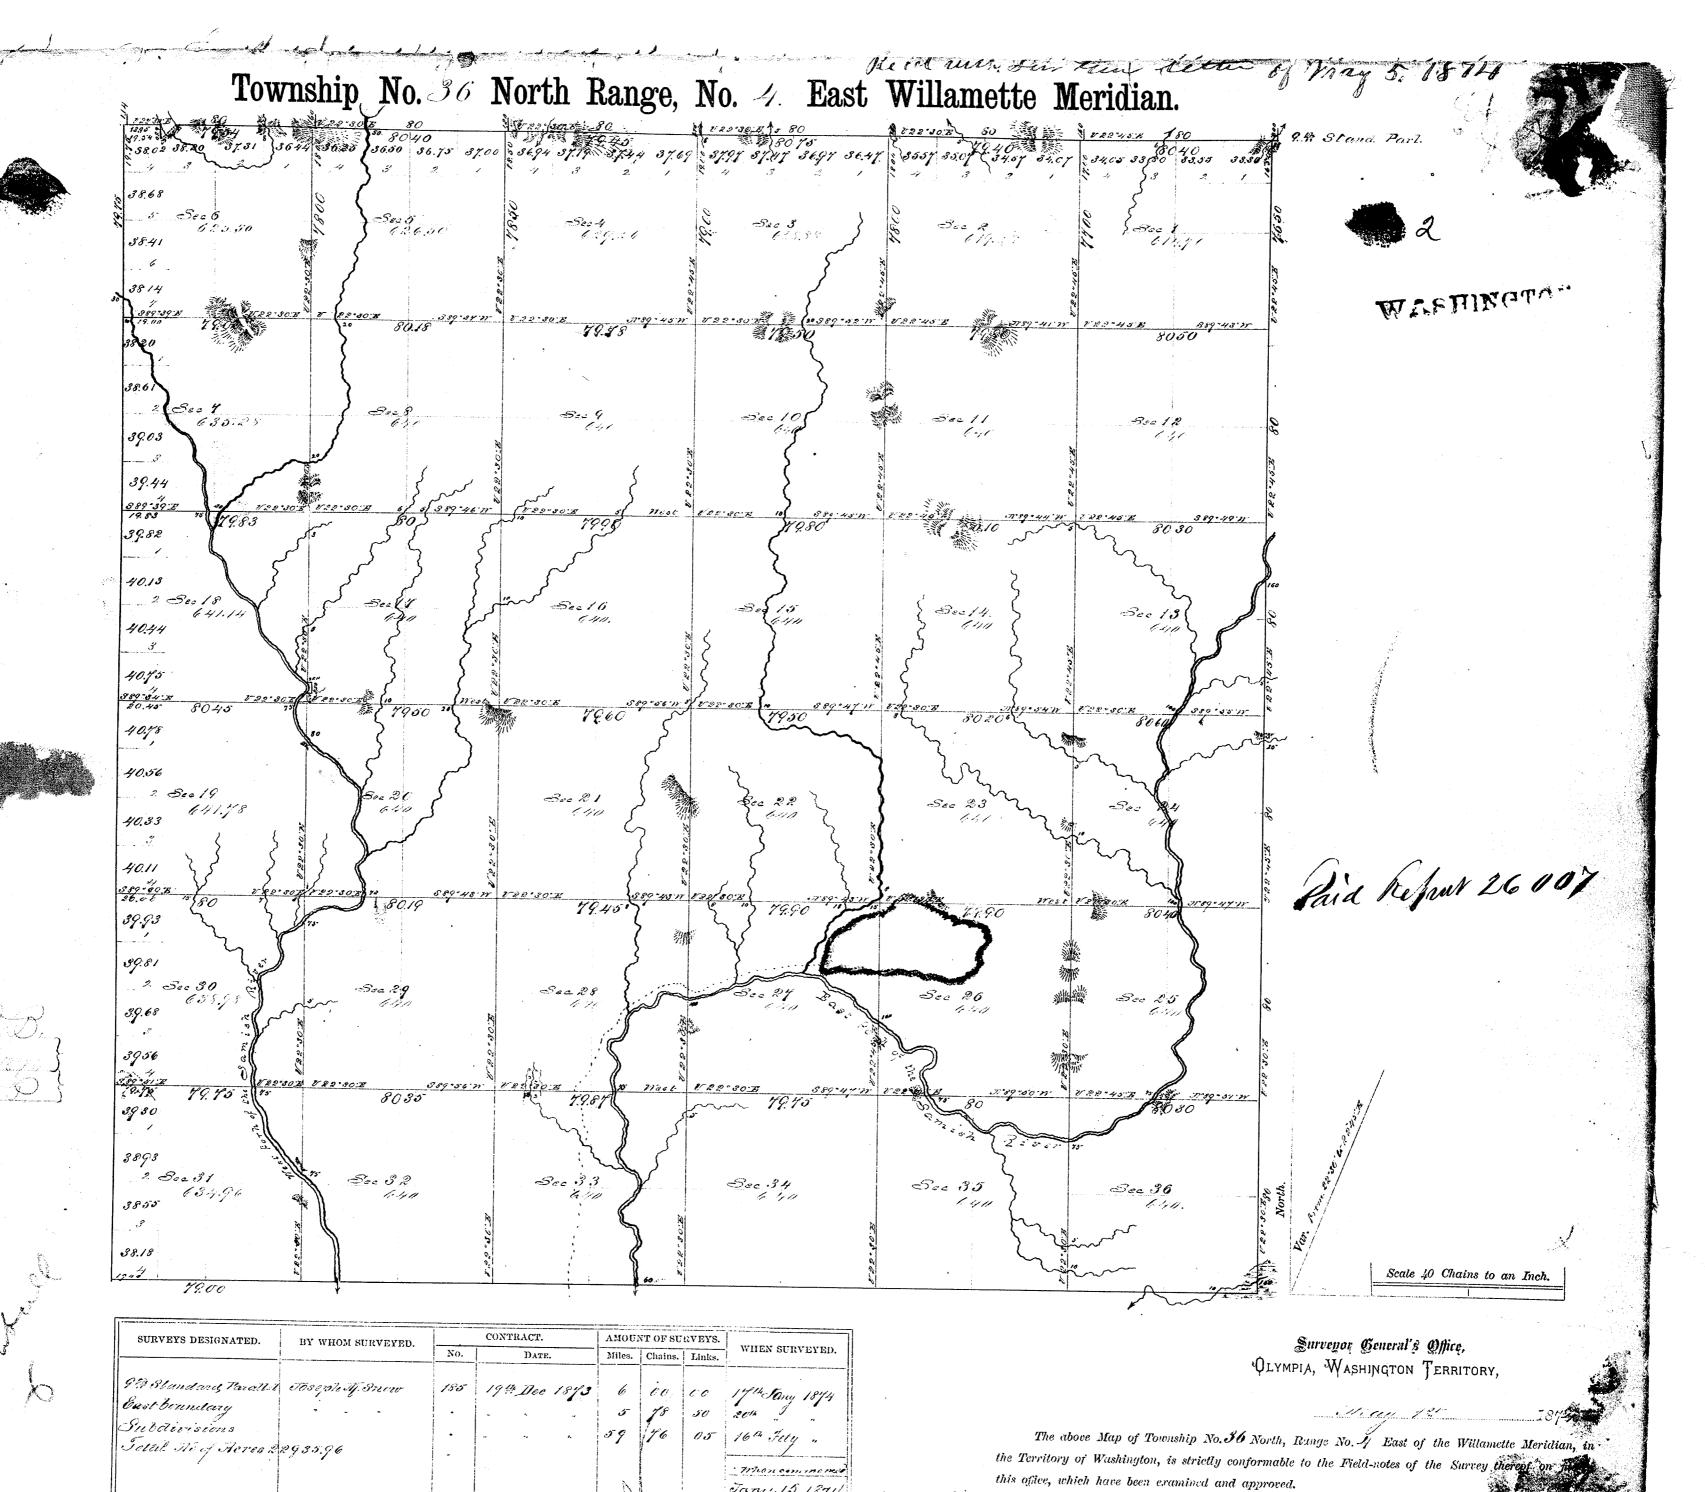

**DUPLICATE PLAT** The following annotations are not a part of this Plat

Received with Surveyor General's Letter of January 21, 1919. Posted in Div. 01/15/20- 83/134 Township Plat filed with Randk.

Miscellaneous..