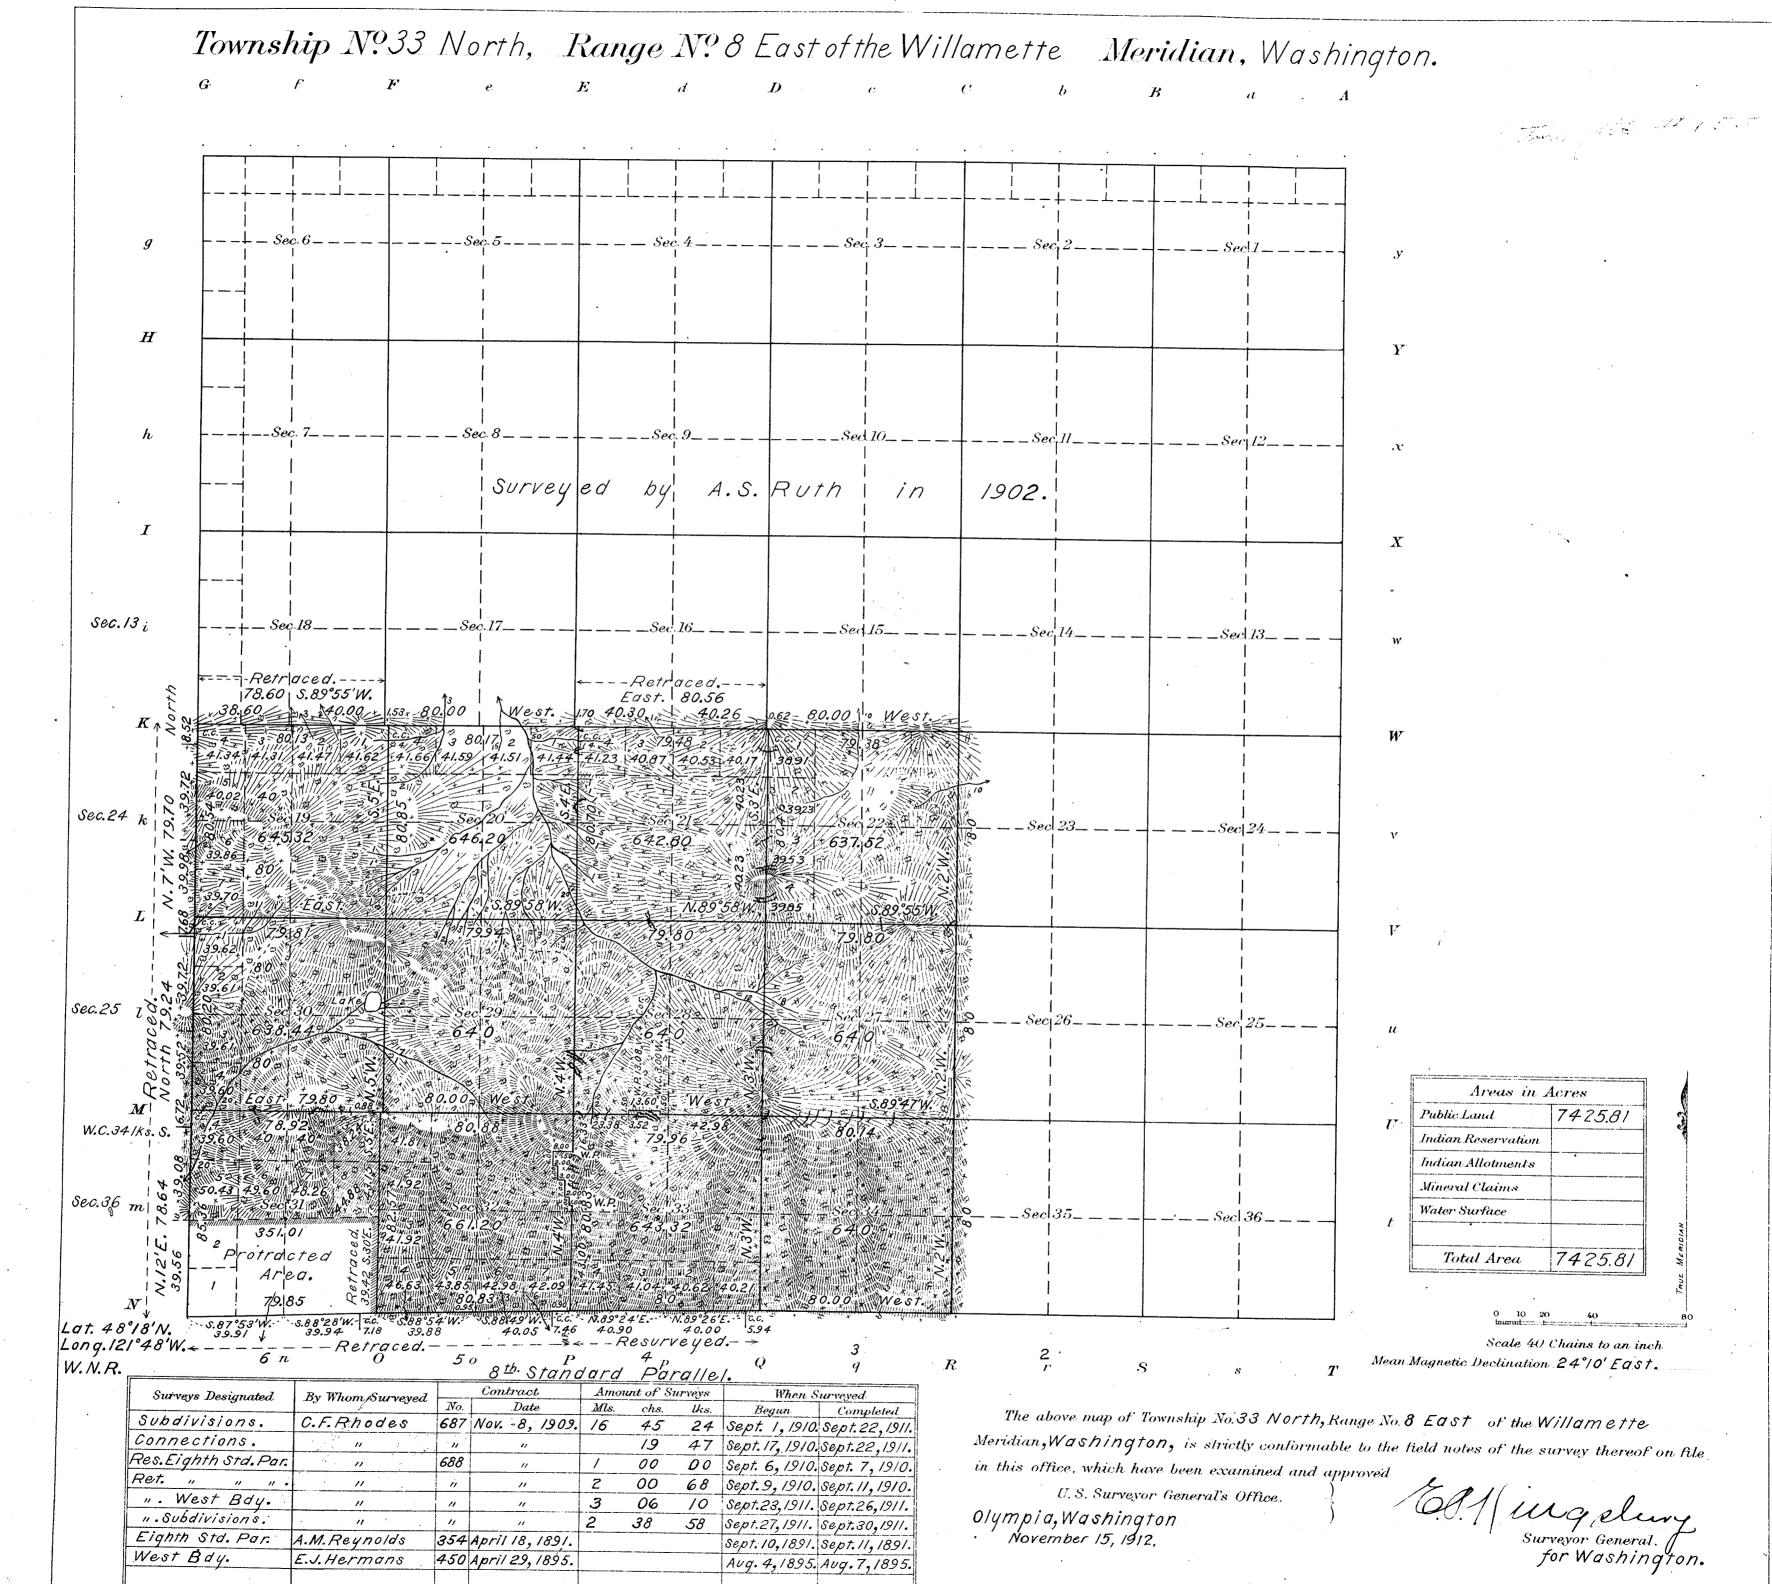

Township No 33 North Range No & East Willamet

| tto Meridian.                  |        | ASHIN                    |
|--------------------------------|--------|--------------------------|
| Bound Sill                     | 11811  | 20.150                   |
| of and find fine and an one we |        | Clam Nee                 |
|                                | !<br>! | Claine Di                |
|                                | 1      | 168# 1 9.9<br>166# 1 6.0 |
|                                | ;<br>  | 132 2 1 92               |
|                                |        | 378 h 5 6                |
|                                | 1      | Dan                      |
|                                |        |                          |
|                                | !      |                          |
|                                | i      |                          |
|                                | 1      |                          |
|                                | İ      |                          |
|                                |        |                          |
|                                |        |                          |
| •                              | 1      |                          |
|                                | ì      |                          |
|                                | *      |                          |
|                                | i      |                          |
|                                | į      |                          |
|                                | 1      |                          |
|                                |        |                          |
|                                | 1      |                          |
|                                | İ      |                          |
|                                | j      |                          |
|                                | 1      |                          |
|                                | 1      |                          |
|                                |        |                          |
| <b>3</b>                       | ***    |                          |