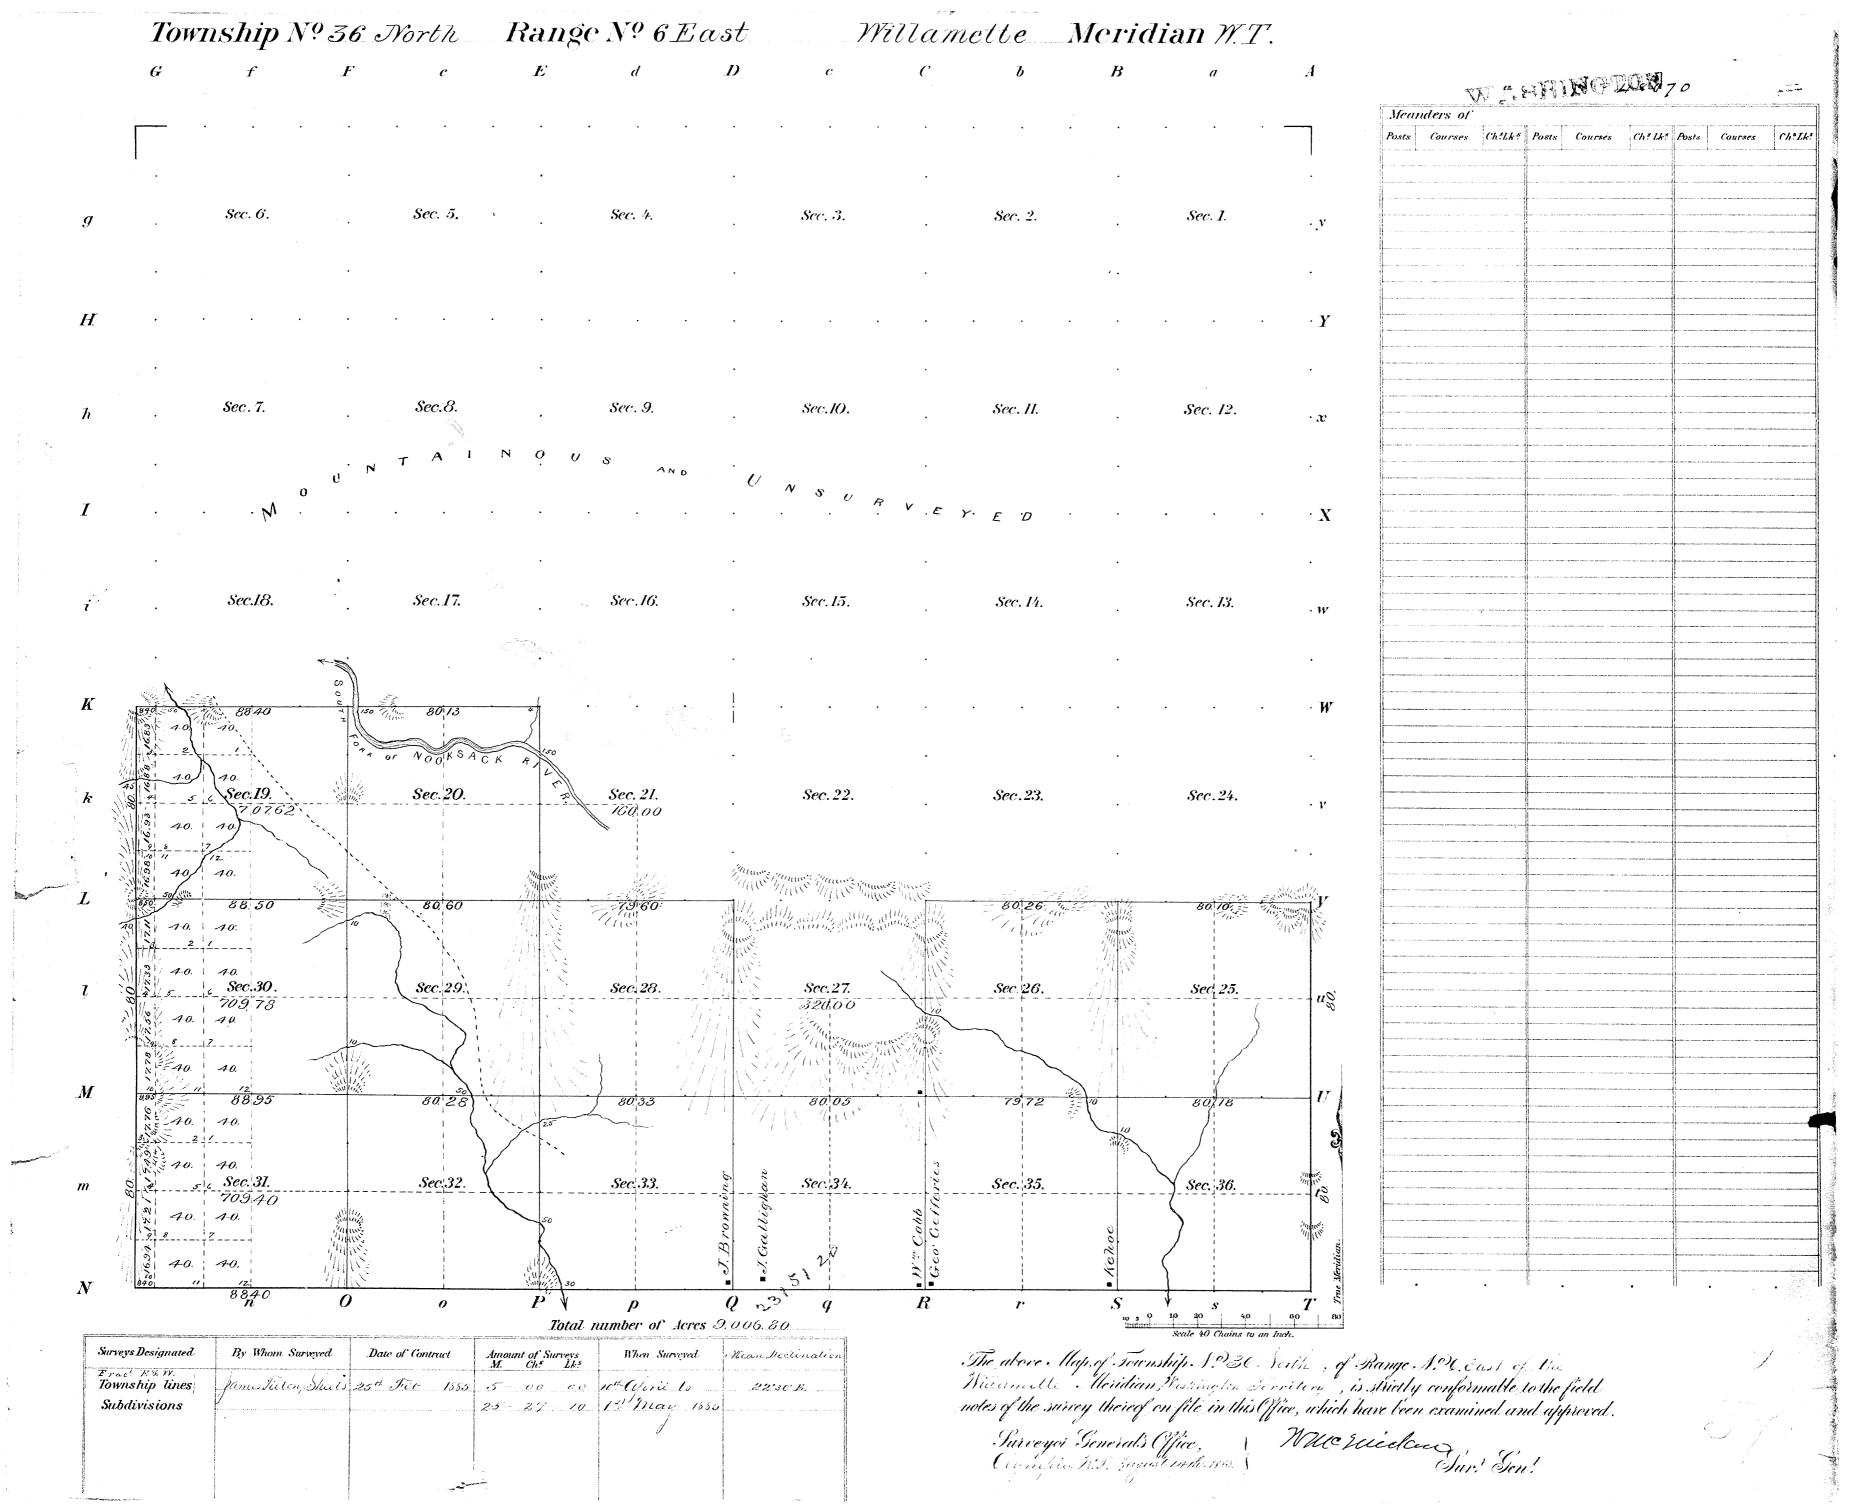

**DUPLICATE PLAT** The following annotations are not a part of this Plat

Received with Surveyor General's Letter of January 21, 1919. Posted in Div. 01/15/20- 83/134 Township Plat filed with Randk.

Miscellaneous..