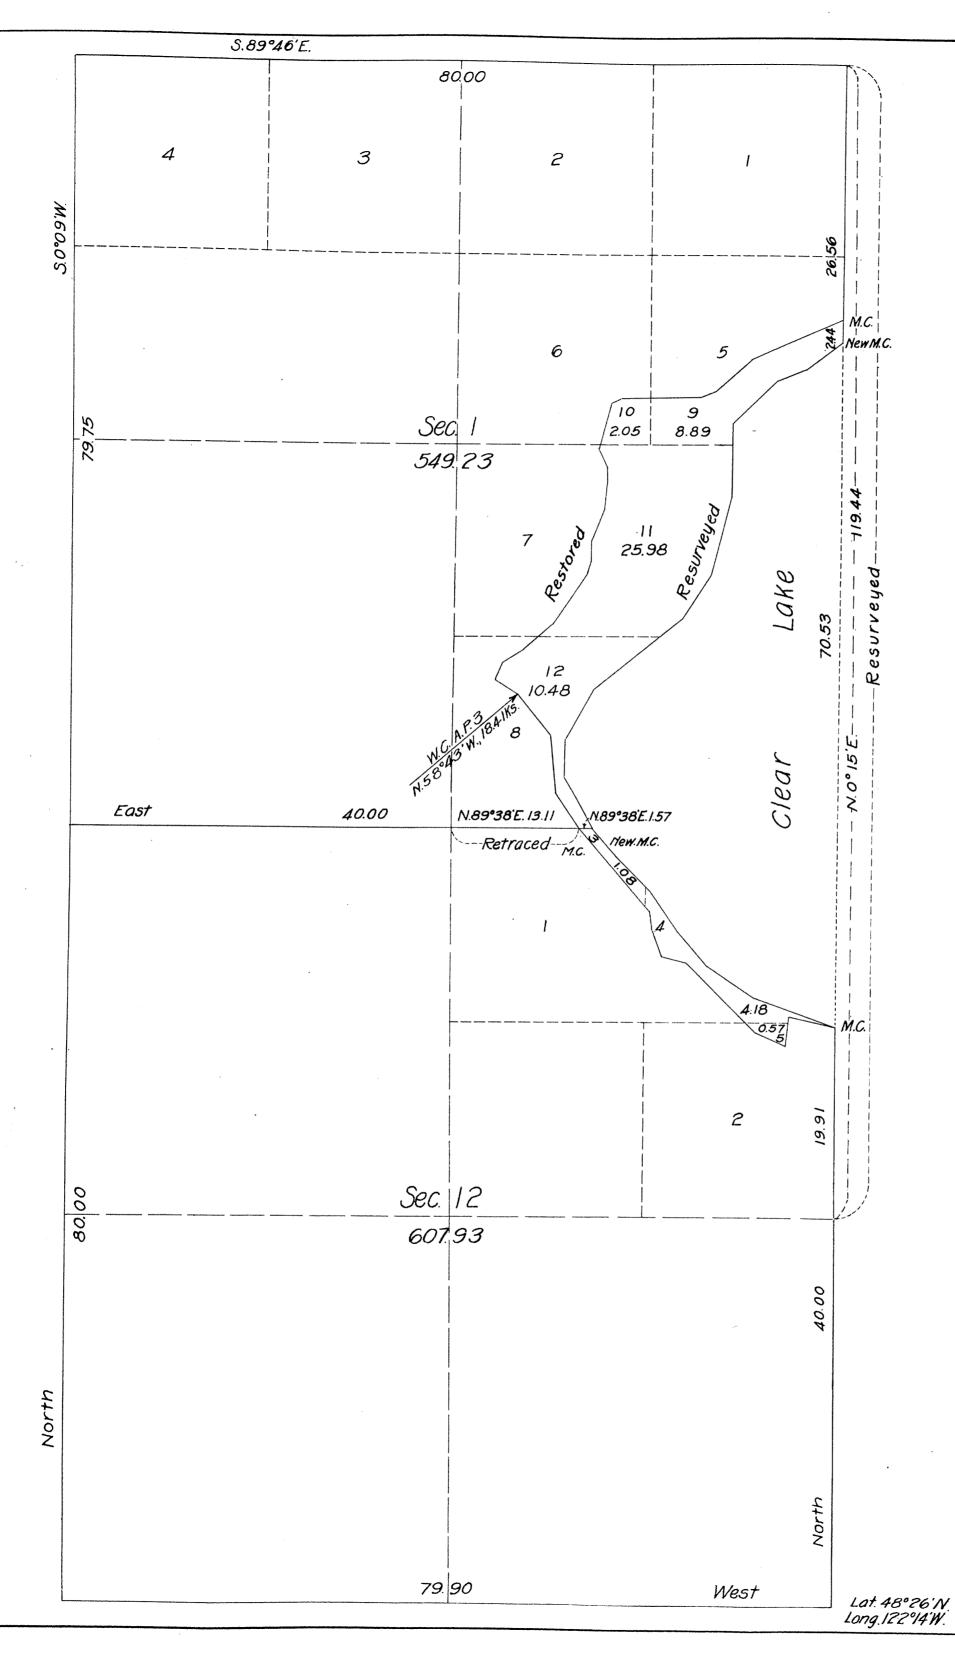

| 5   |          | .,   | .,   | 0    | 6.3     | 35     | Sept. 1, 1914 |           |
| Res. E.Bdy.Sec.1&12     | •    |     | ••   |        | 5   |          | -    | ••   | 1    | 39      | 44     | Aug.31, 1914  |           |
| Ret. S.Bdy. Sec. 1      |      |     | •    | ••     | 5   | "        | -    | ••   | 0    | 1.3     |        | Sept 12,1914  |           |
| Restid Meanders. Sec. 1 |      |     |      | ••     | 5   | ٠,       | ٠,   | ••   | 0    | 78      | 49     | Aug. 29,1914  |           |
| Meanders Res. Sec.12    |      |     | ••   | ••     | 5   | -        | ٠,   | ••   | 0    | 33      |        | Sept. 12,194  |           |
| Restid Meanders Sec.12  |      |     | ••   | **     | 5   | <b>.</b> | ٠.   | **   | 0    | 40      | 4.3    | Sept.1,1914   |           |







July 6. 1891 July 10. 1891

Alex, M. Reynolds

Henry Gay

East

354 April 18, 1891

562 May 7. 1900







## (4 6754) Township Nº34 North, Range Nº8 East of the Willamette Meridian, Washington. S. 89°57'E. HSec. 18706.60 Areas in Acres 21 259.60 Indian Reservation Iudian Allotments Mineral Claims Water Surface Total Area 21 259.60 43.02 N.89°53'W. 40.14 N.89°57'W. 40.97 S.89°52'W. 40.59 N.89°36'W. 40.89 N.89°45'W. 40.17 S.89°57'W. 39.99 S.89°39'W. 37.80 S.89°27'W. 41.86 N.89°39'W. 40.09 S.89°23'W. 39.82 N.89°45'W. 40.16 S.89°47'W.

|                          |         |       |           | -   |         |                                         |       |