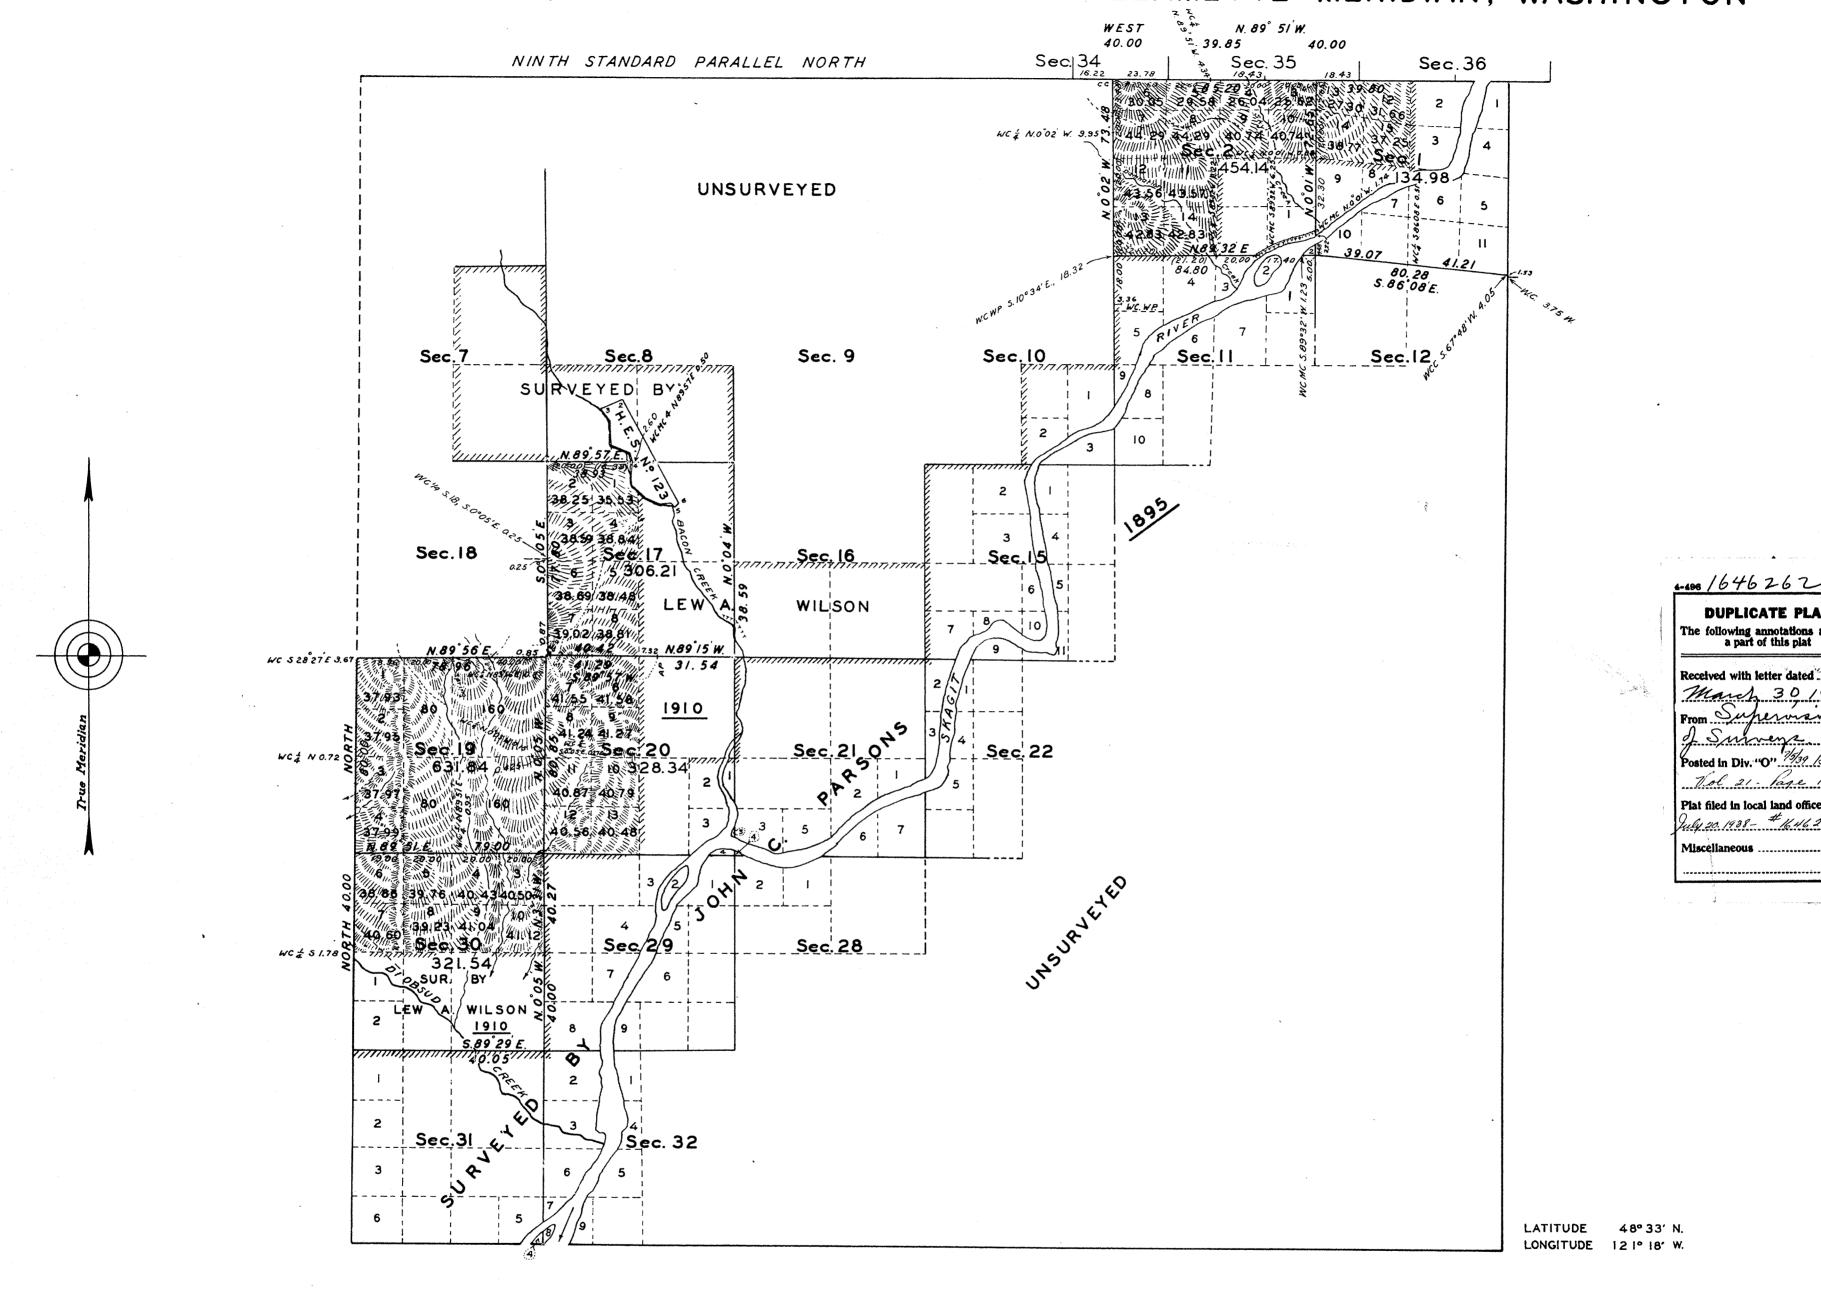

**DUPLICATE PLAT** The following annotations are not a part of this Plat

Received with Surveyor General's Letter of January 21, 1919. Posted in Div. 01/15/20- 83/134 Township Plat filed with Randk.

Miscellaneous..