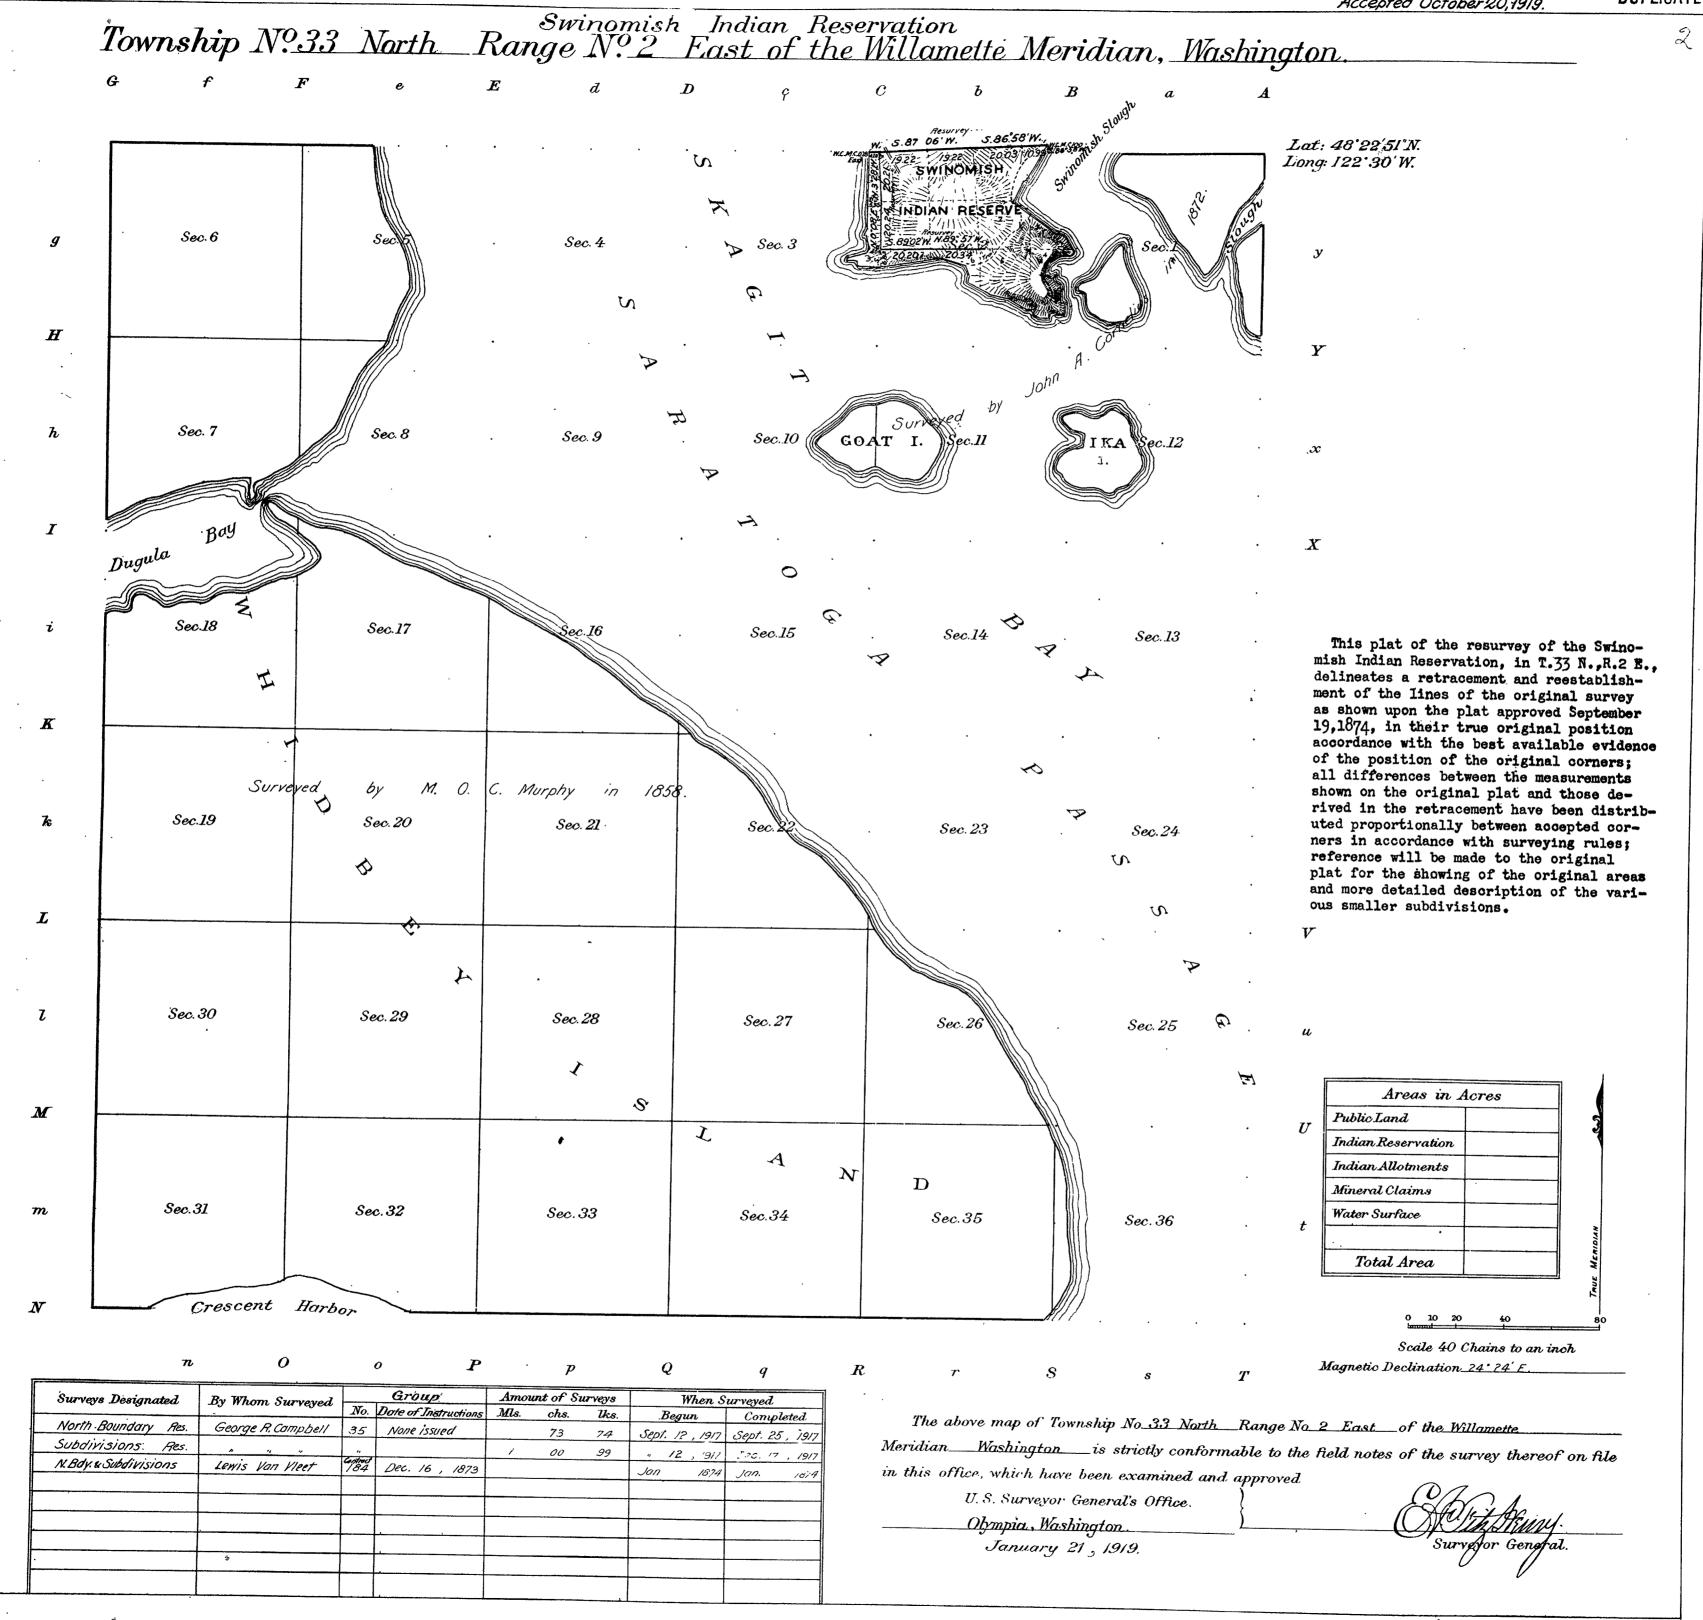

**DUPLICATE PLAT** The following annotations are not a part of this Plat

Received with Surveyor General's Letter of January 21, 1919. Posted in Div. 01/15/20- 83/134 Township Plat filed with Randk.

Miscellaneous..

Errinomish Indian Reservation. Townships 33 rd 34 N. R. No. 2 E. Will of Mer.
Rud wilt Sur Un letter of Dept 19,181 WABHINGTON Rope Island Scale 40. Che to an Inch. Contract And of Surveys. Surveys, designated By whom Surveyed No. Miles Chains Links Sec. 3 Icris, Van, Vleet 184. 16th Dec. 1873. Boundary. 17 Jan. 1874. Subdirisions 56 46 Meanders. 29. 26. 89 Total No. of Acres. 7.169.72 i se madamine