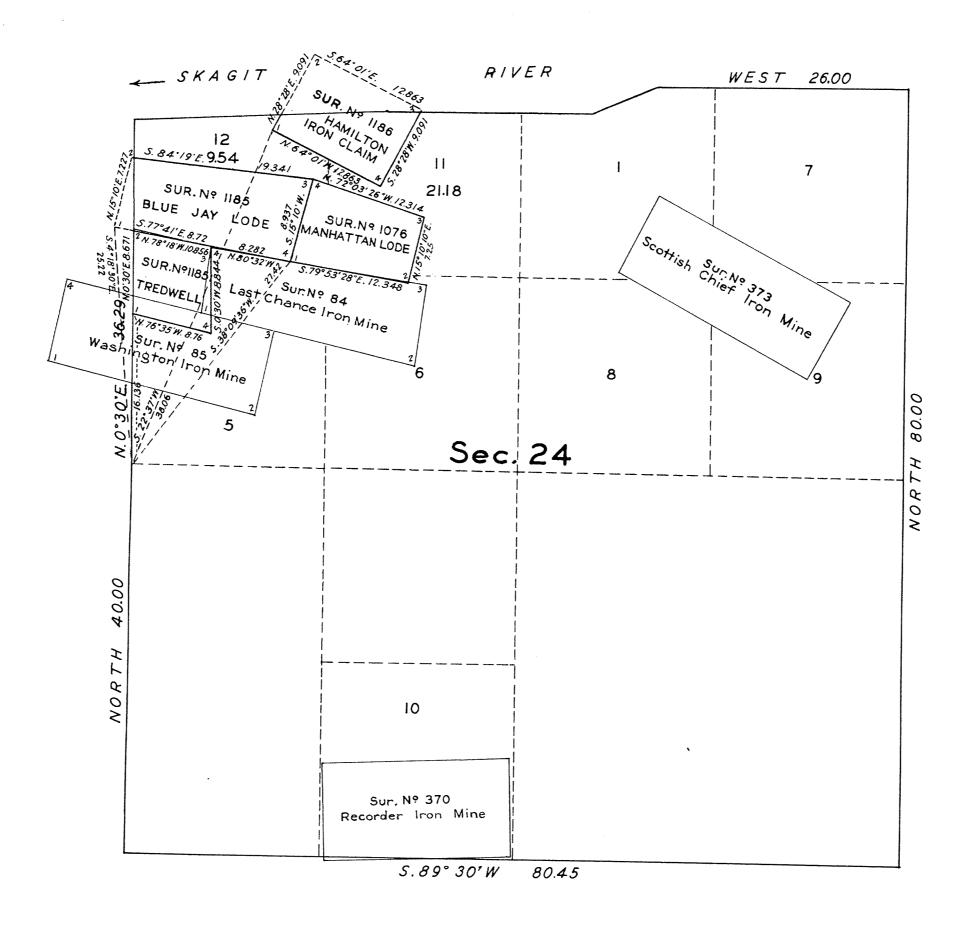

. 3. 635.65 576° 1 1650 " Jr73° E 47.00 3948 14 N58° E 5.50 N. 117° 1 1400 43 525° K 450 N75° E 1150 1:80° H 420 . 350° W 1850 16 S83° W 600 31 S80" K 210 3983 .. N 58° E 710 " South 18 5 61. W 28.00 . West 210 Ist Corners 946.20 80,9 72865 2d. do 10201. 236465 28 24 25 s.22.015.98 V The above Map of Township A 235 North of Range NO 5 East of the Willsamette Meridian Washington Territory is strictly conformable to the field notes of the survey thereof on file in this Office, which have been examined, and approved. For Statement of Specials Alfarits Dec S. G. Letterne , day 21,1878, Surveyor Generals Office Olympia W. J. Jany 2 0 4878 Wille Wielow



## TOWNSHIP Nº 35 NORTH, RANGE Nº 6 EAST OF THE WILLAMETTE MERIDIAN, WASHINGTON.

SUPPLEMENTAL PLAT OF SECTION 24

SCALE: | INCH = 10 CHAINS



4-496/747234

DUPLICATE PLAT

The following annotations are n
a part of this plat

Posted in Div. "O" "15/36 B.F. M.

Tol 11- Page 86

Plat filed in local land office

January 27. 1938 1747234

Miscellaneous

Spokane 018126

PUBLIC SURVEY OFFICE Olympia, Washington, October 27, 1938

The above supplemental plat of section 24, Township No. 35 North, Range No. 6 East of the Willamette Meridian, Washington, based upon the plat approved March 12, 1880, showing lottings of fractional areas created by the segregation of the Manhattan lode mineral survey No. 1076, Blue Jay and Tredwell lodes mineral survey No. 1185, and the Hamilton Iron claim mineral survey No. 1186 to accommodate application Spokane 018126 made by Fred C. Russell, prepared in accordance with instructions contained in the Comm