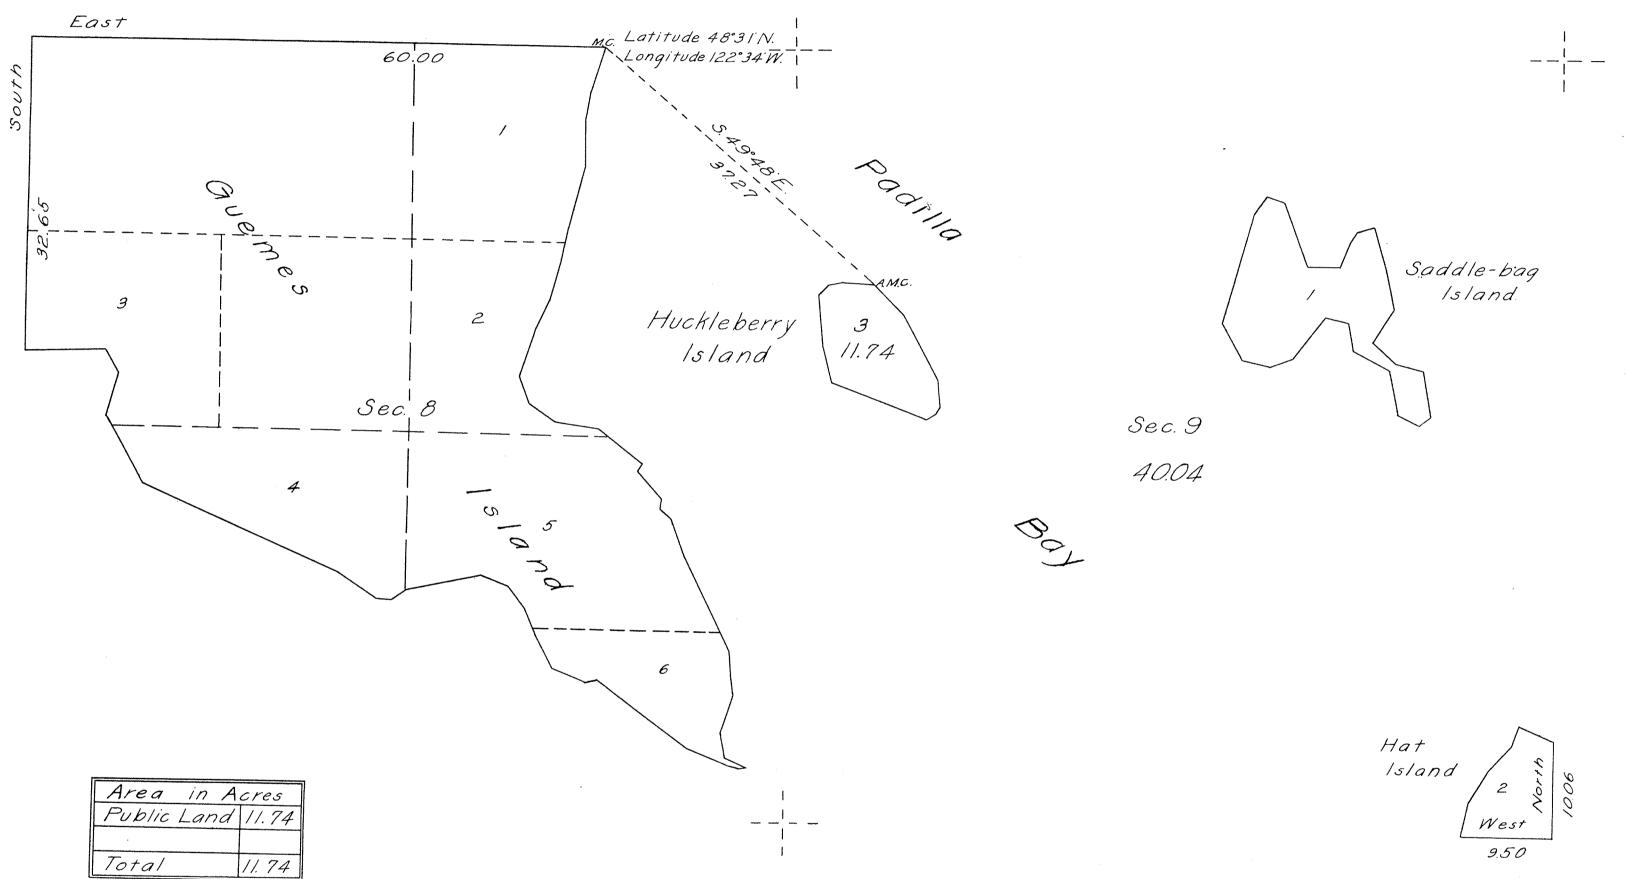

|                                       |

# Plat of Huckle berry Island in Padilla Bay and

Survey Accepted June 8, 1917 G. L.O.

Supplemental Plat of Sections 8 and 9

Township 35 North, Range 2 East of the Willamette Meridian, Washington.

Scale: / in.=10 chs.



| Surveys Designated | By Who  | mSurveyed | Nº | Group    | 2   | Amoi<br>M/s |                   |    |                      |             |
|--------------------|---------|-----------|----|----------|-----|-------------|-------------------|----|----------------------|-------------|
| Meanders           | Floy G. | Betts     | 18 | February | 16, | <br>        | <u>Chs.</u><br>42 | 74 | Begun<br>May 27.1915 | May 27,1915 |
| Connections        | , ,     | /         | "  | ~        | ~   | 0           | 37                |    |                      | May 26,1915 |

I hereby certify that this Supplemental Plat of Sections 8 and 9,

T. 35 N.,R.2 E. W.M., Washington, which has been prepared from the field notes of the survey by Floyd G. Betts, U.S. Transitman, under instructions dated Febr