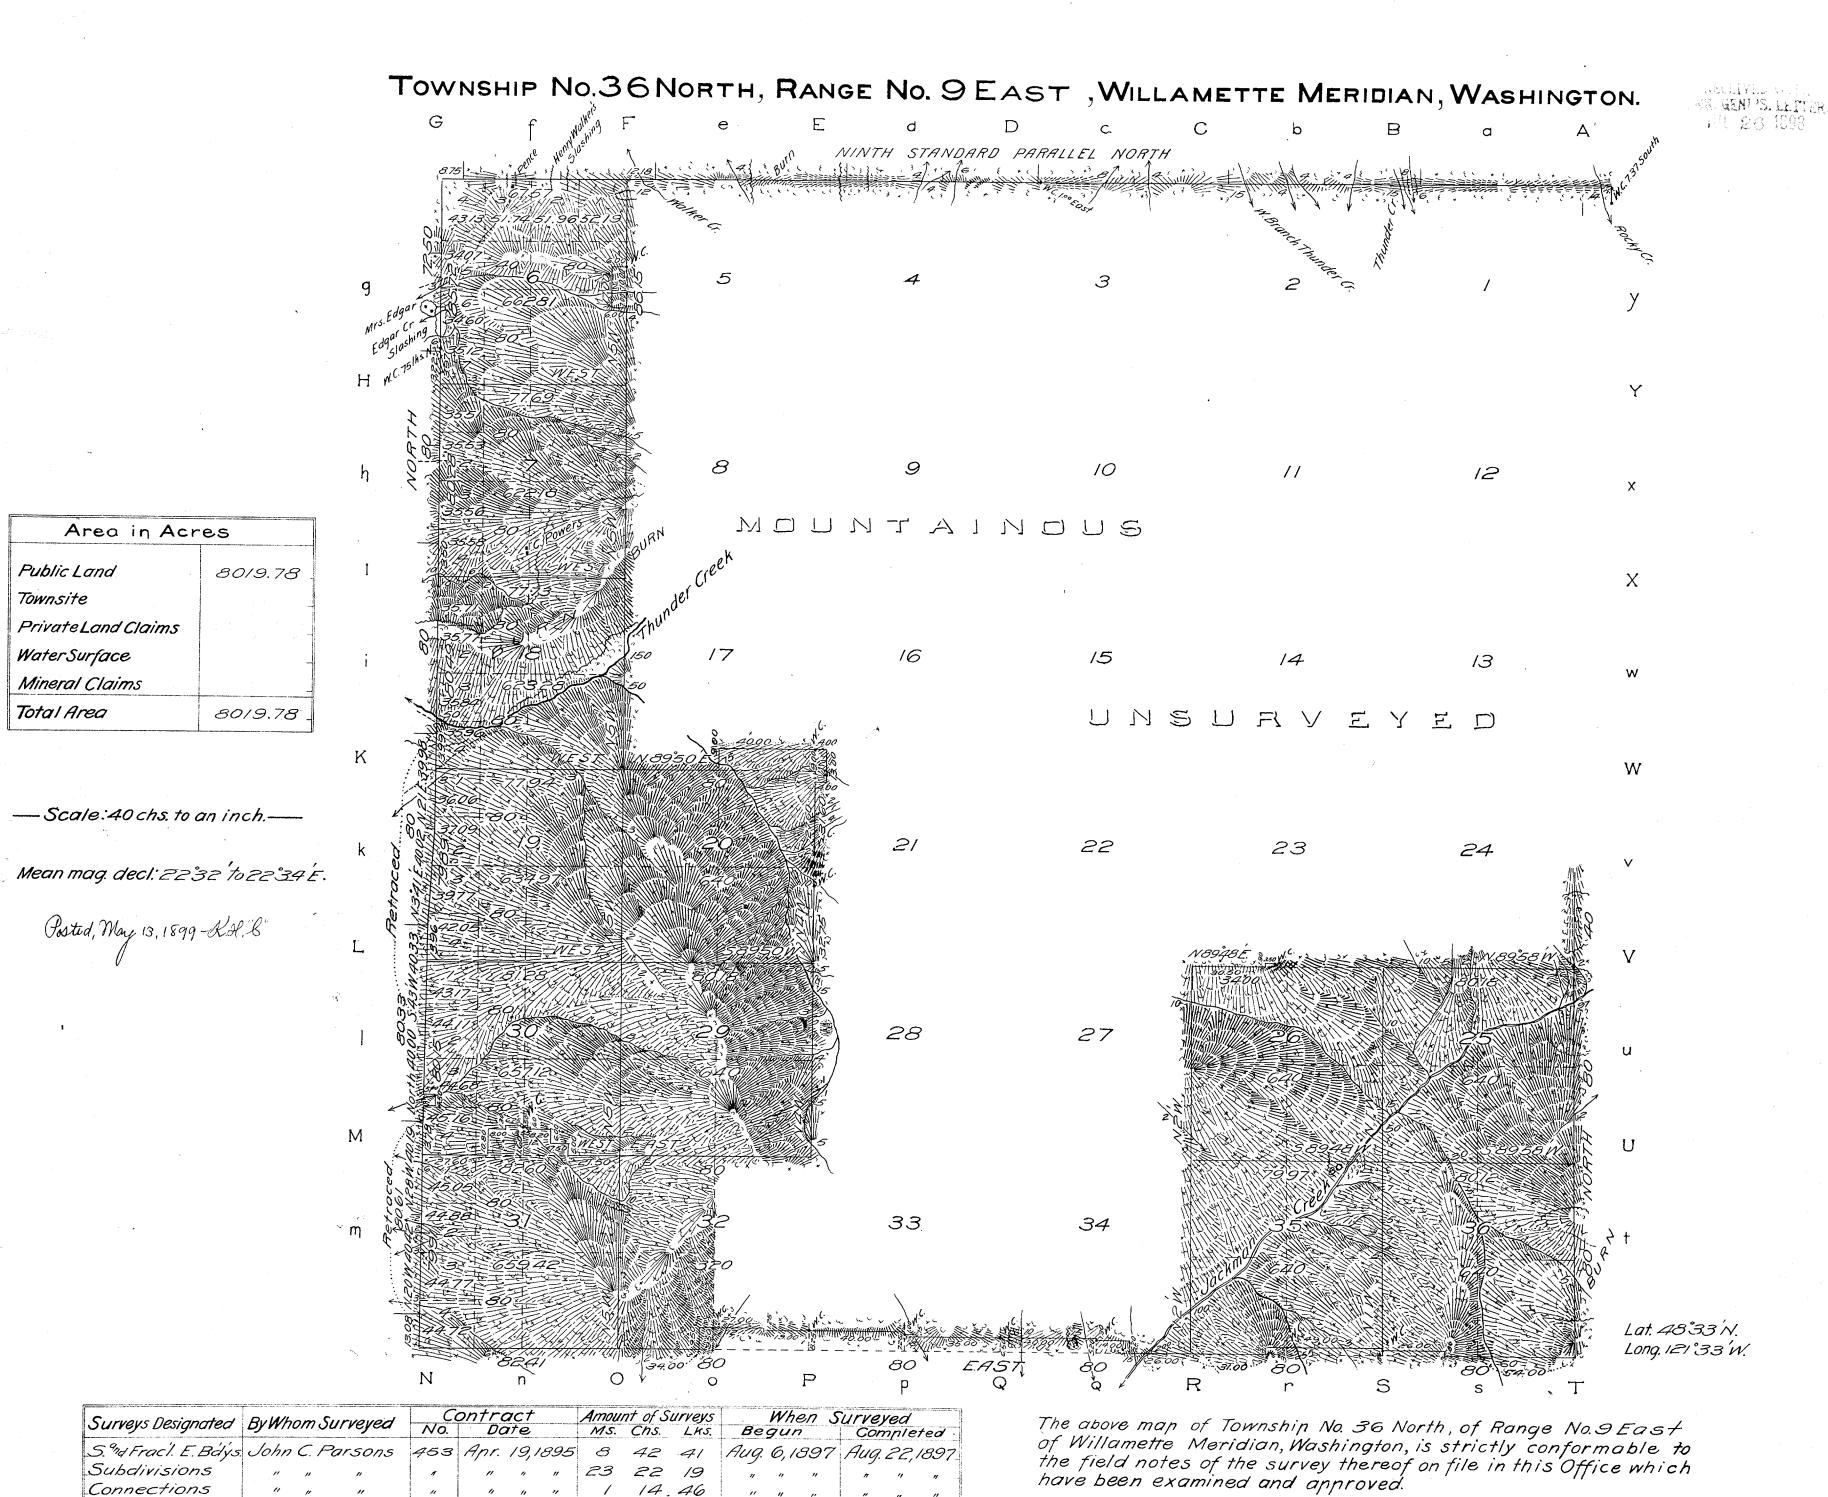

**DUPLICATE PLAT** The following annotations are not a part of this Plat

Received with Surveyor General's Letter of January 21, 1919. Posted in Div. 01/15/20- 83/134 Township Plat filed with Randk.

Miscellaneous..