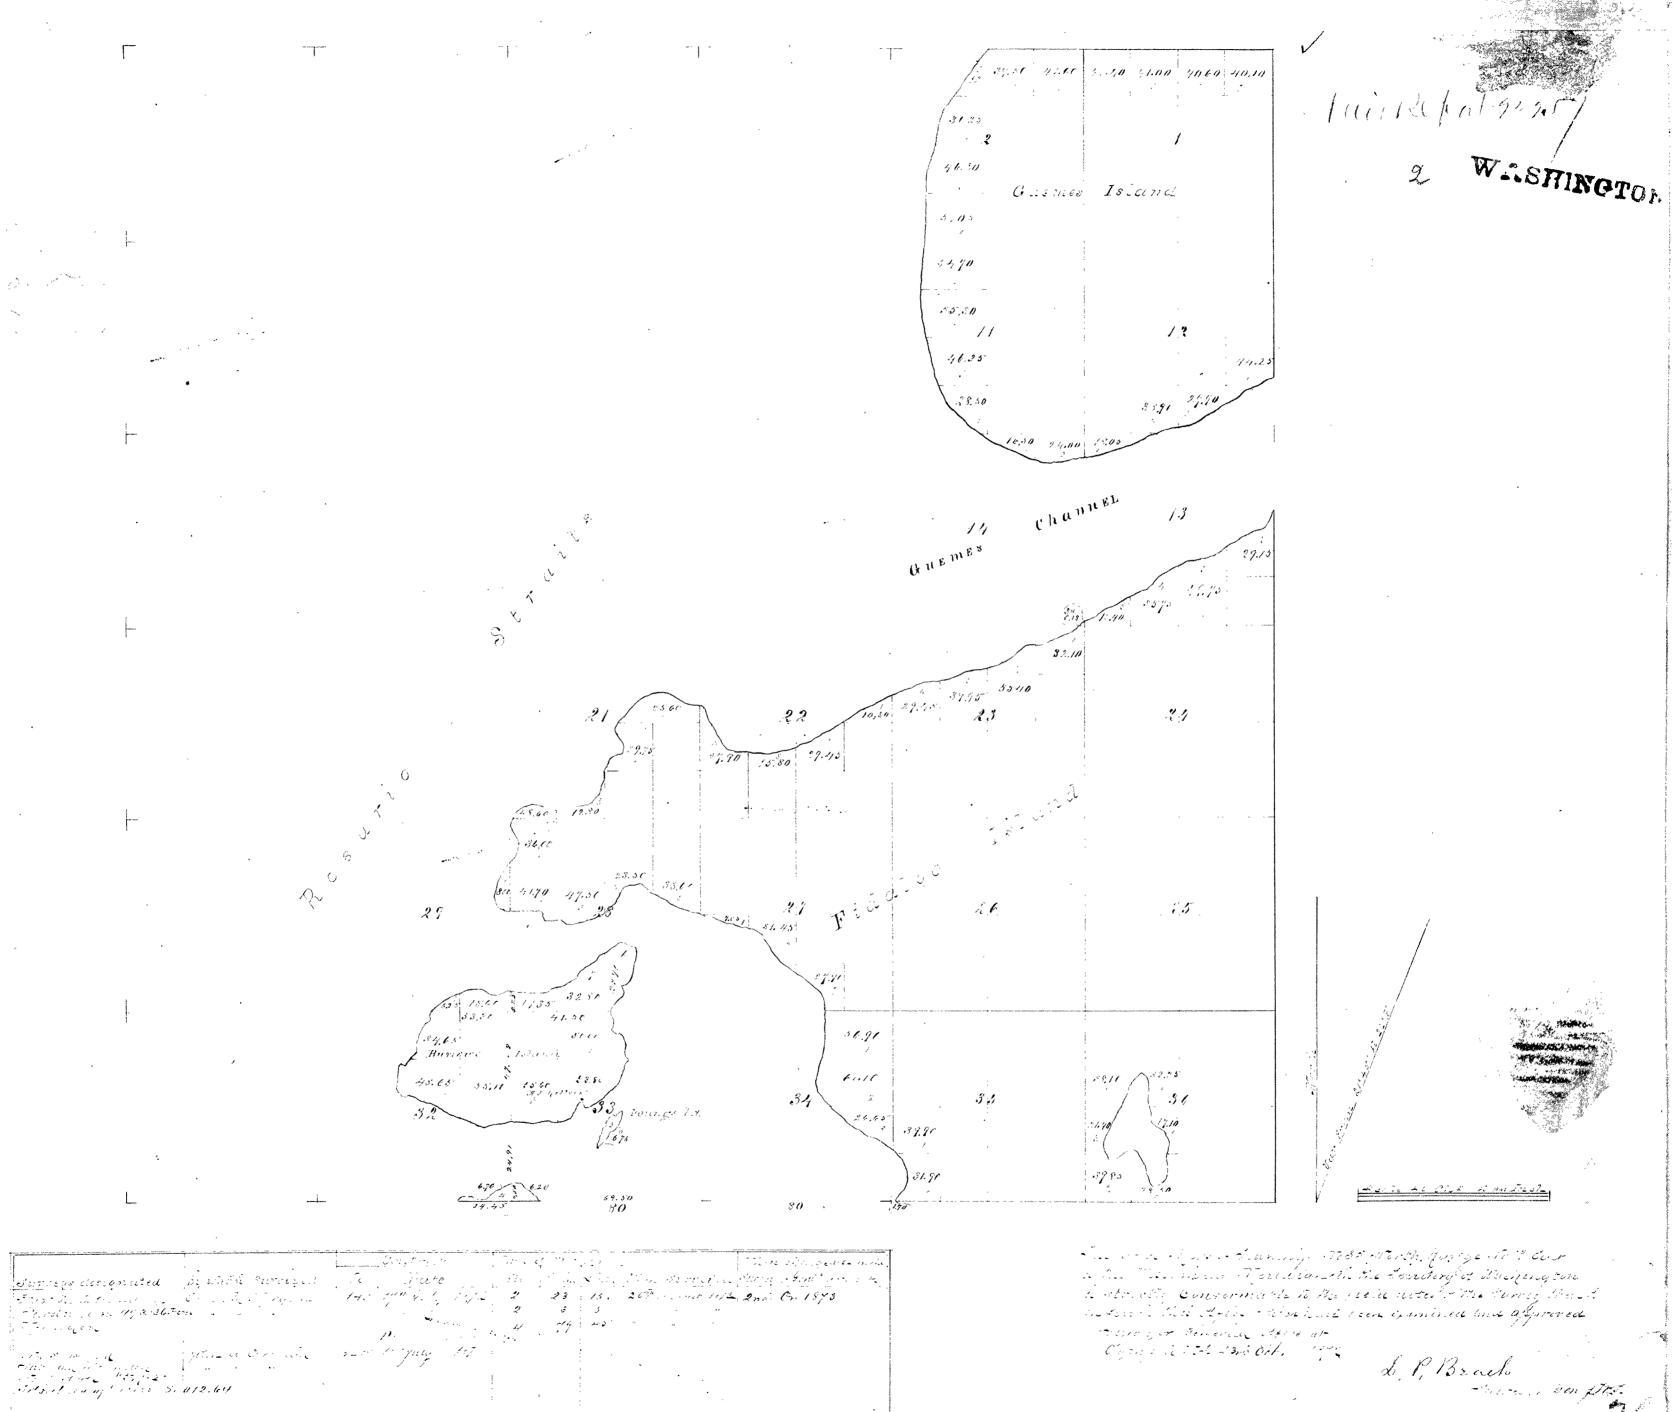

Errinomish Indian Reservation. Townships 33 rd 34 N. R. No. 2 E. Will of Mer.
Rud wilt Sur Un letter of Dept 19,181 WABHINGTON Rope Island Scale 40. Che to an Inch. Contract And of Surveys. Surveys, designated By whom Surveyed No. Miles Chains Links Sec. 3 Icris, Van, Vleet 184. 16th Dec. 1873. Boundary. 17 Jan. 1874. Subdirisions 56 46 Meanders. 29. 26. 89 Total No. of Acres. 7.169.72 i se madamine