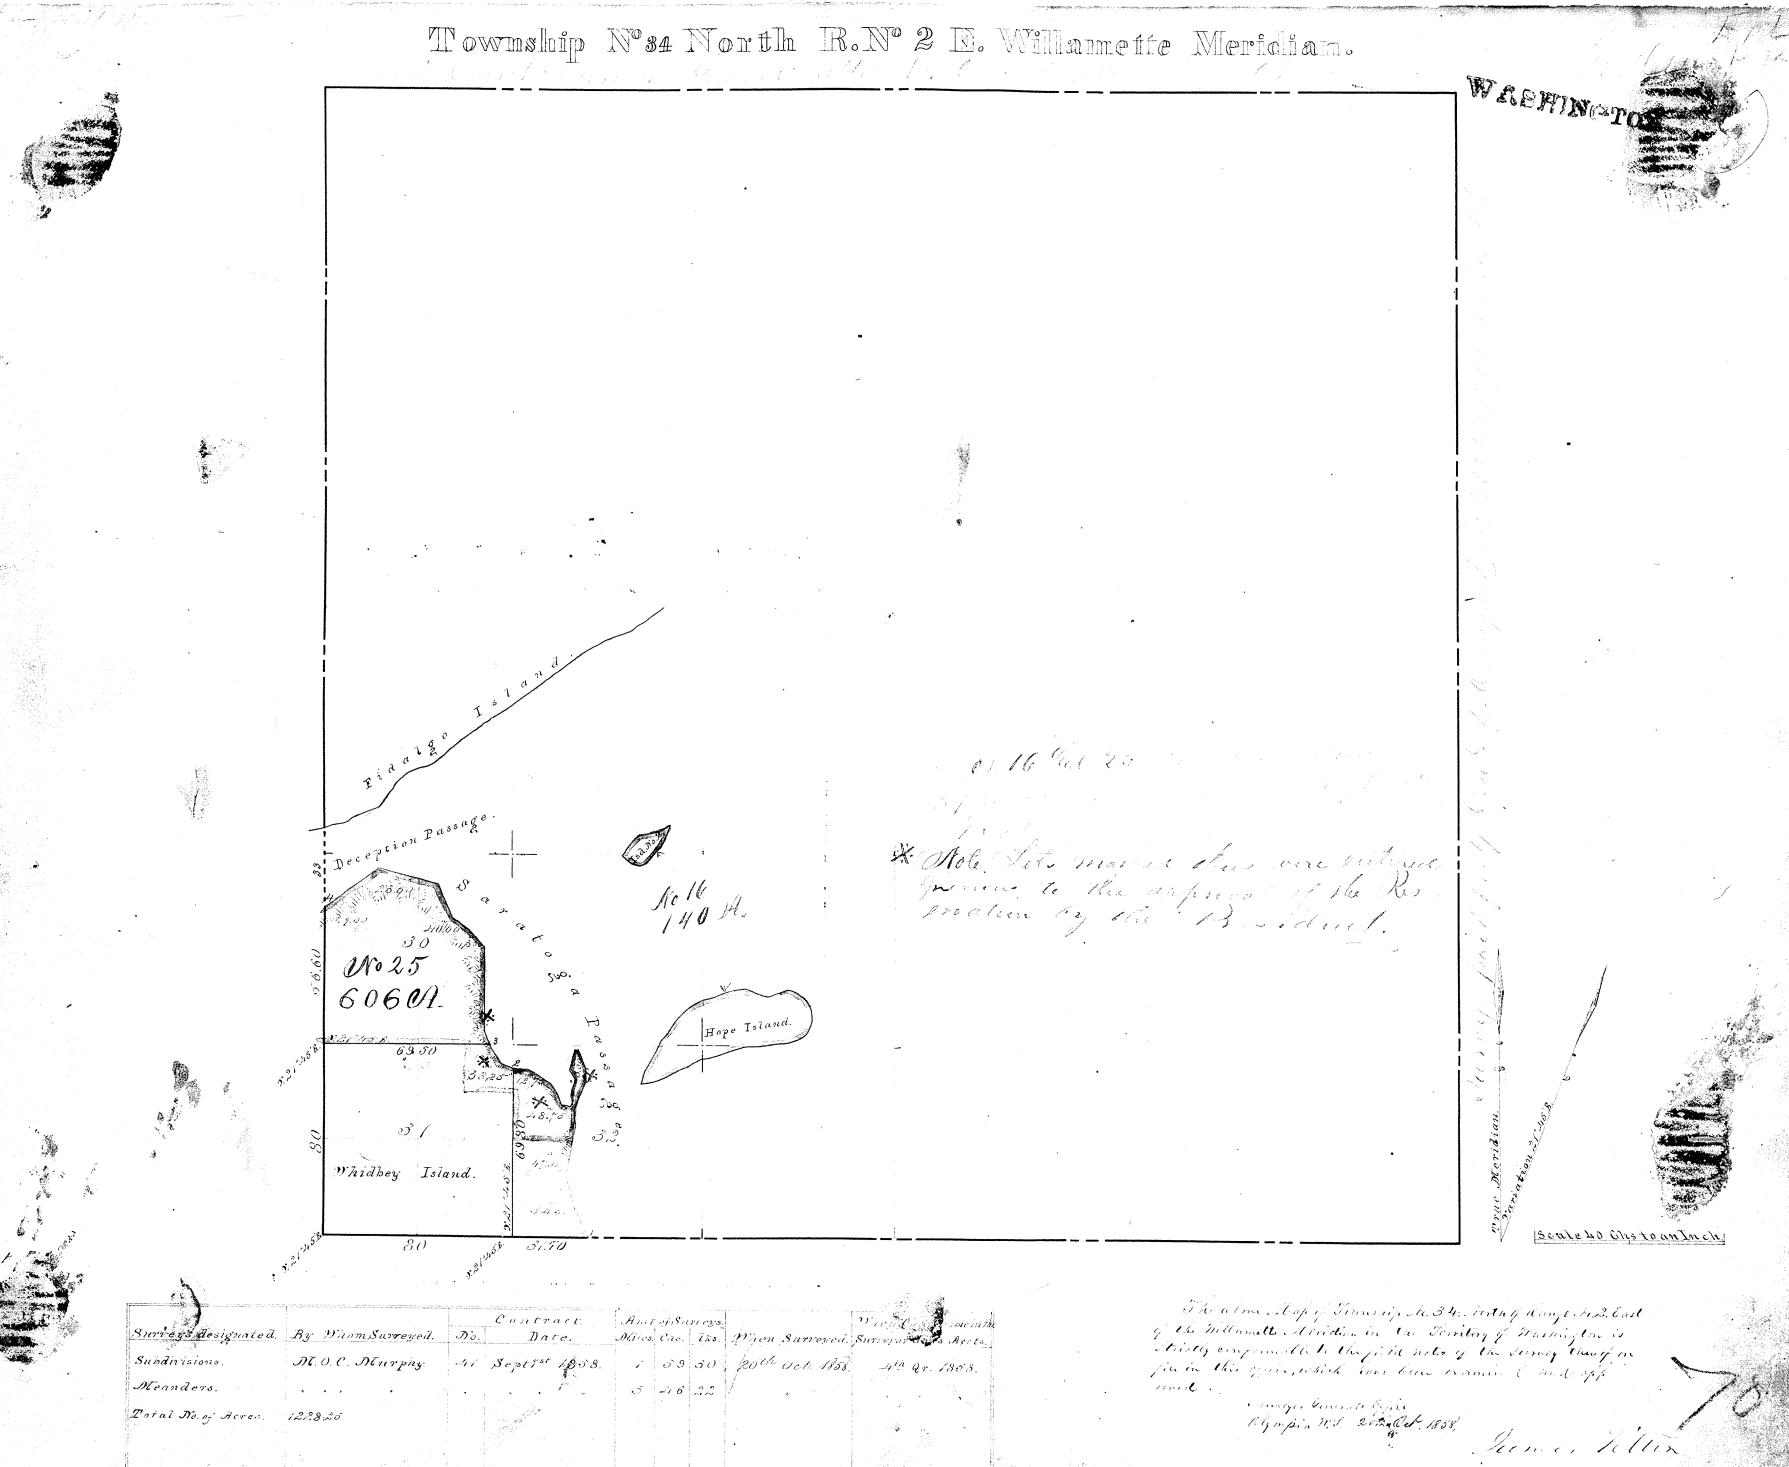

**DUPLICATE PLAT** The following annotations are not a part of this Plat

Received with Surveyor General's Letter of January 21, 1919. Posted in Div. 01/15/20- 83/134 Township Plat filed with Randk.

Miscellaneous..