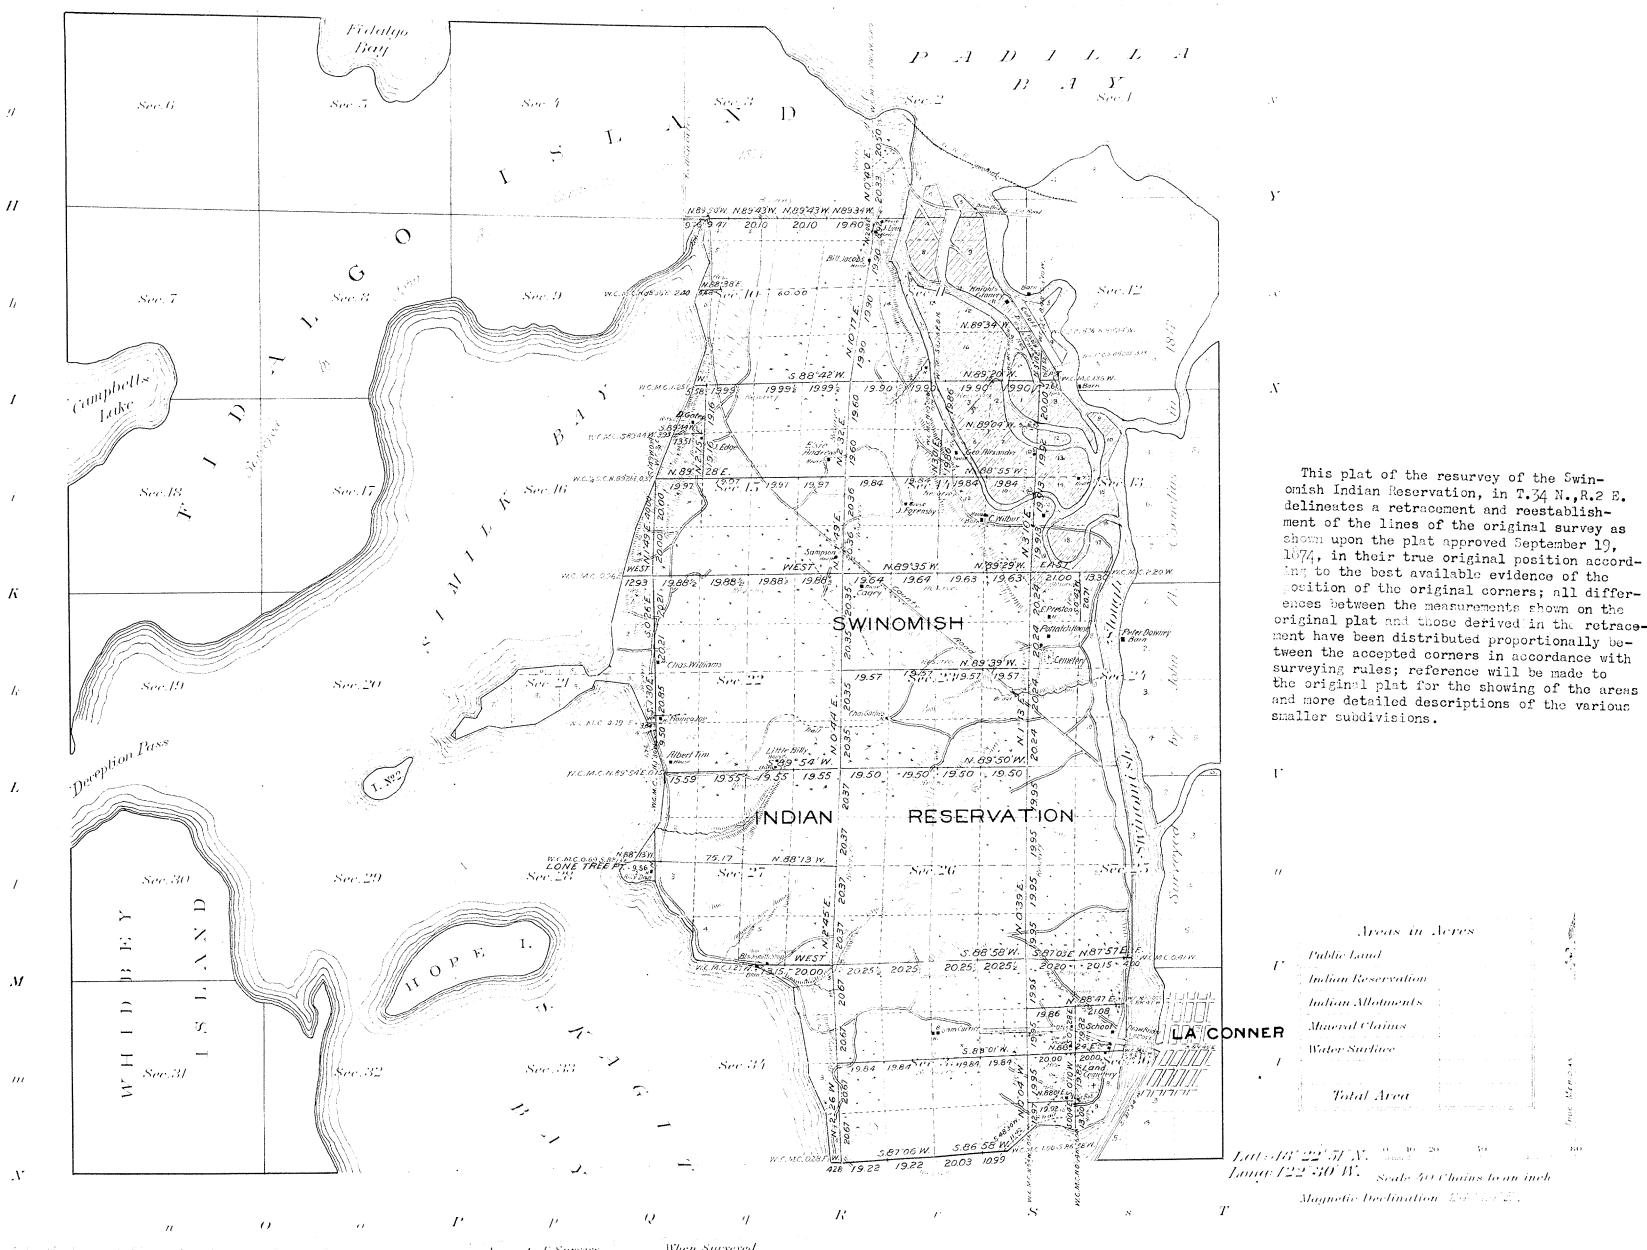

Errinomish Indian Reservation. Townships 33 rd 34 N. R. No. 2 E. Will of Mer.
Rud wilt Sur Un letter of Dept 19,181 WABHINGTON Rope Island Scale 40. Che to an Inch. Contract And of Surveys. Surveys, designated By whom Surveyed No. Miles Chains Links Sec. 3 Icris, Van, Vleet 184. 16th Dec. 1873. Boundary. 17 Jan. 1874. Subdirisions 56 46 Meanders. 29. 26. 89 Total No. of Acres. 7.169.72 i se madamine