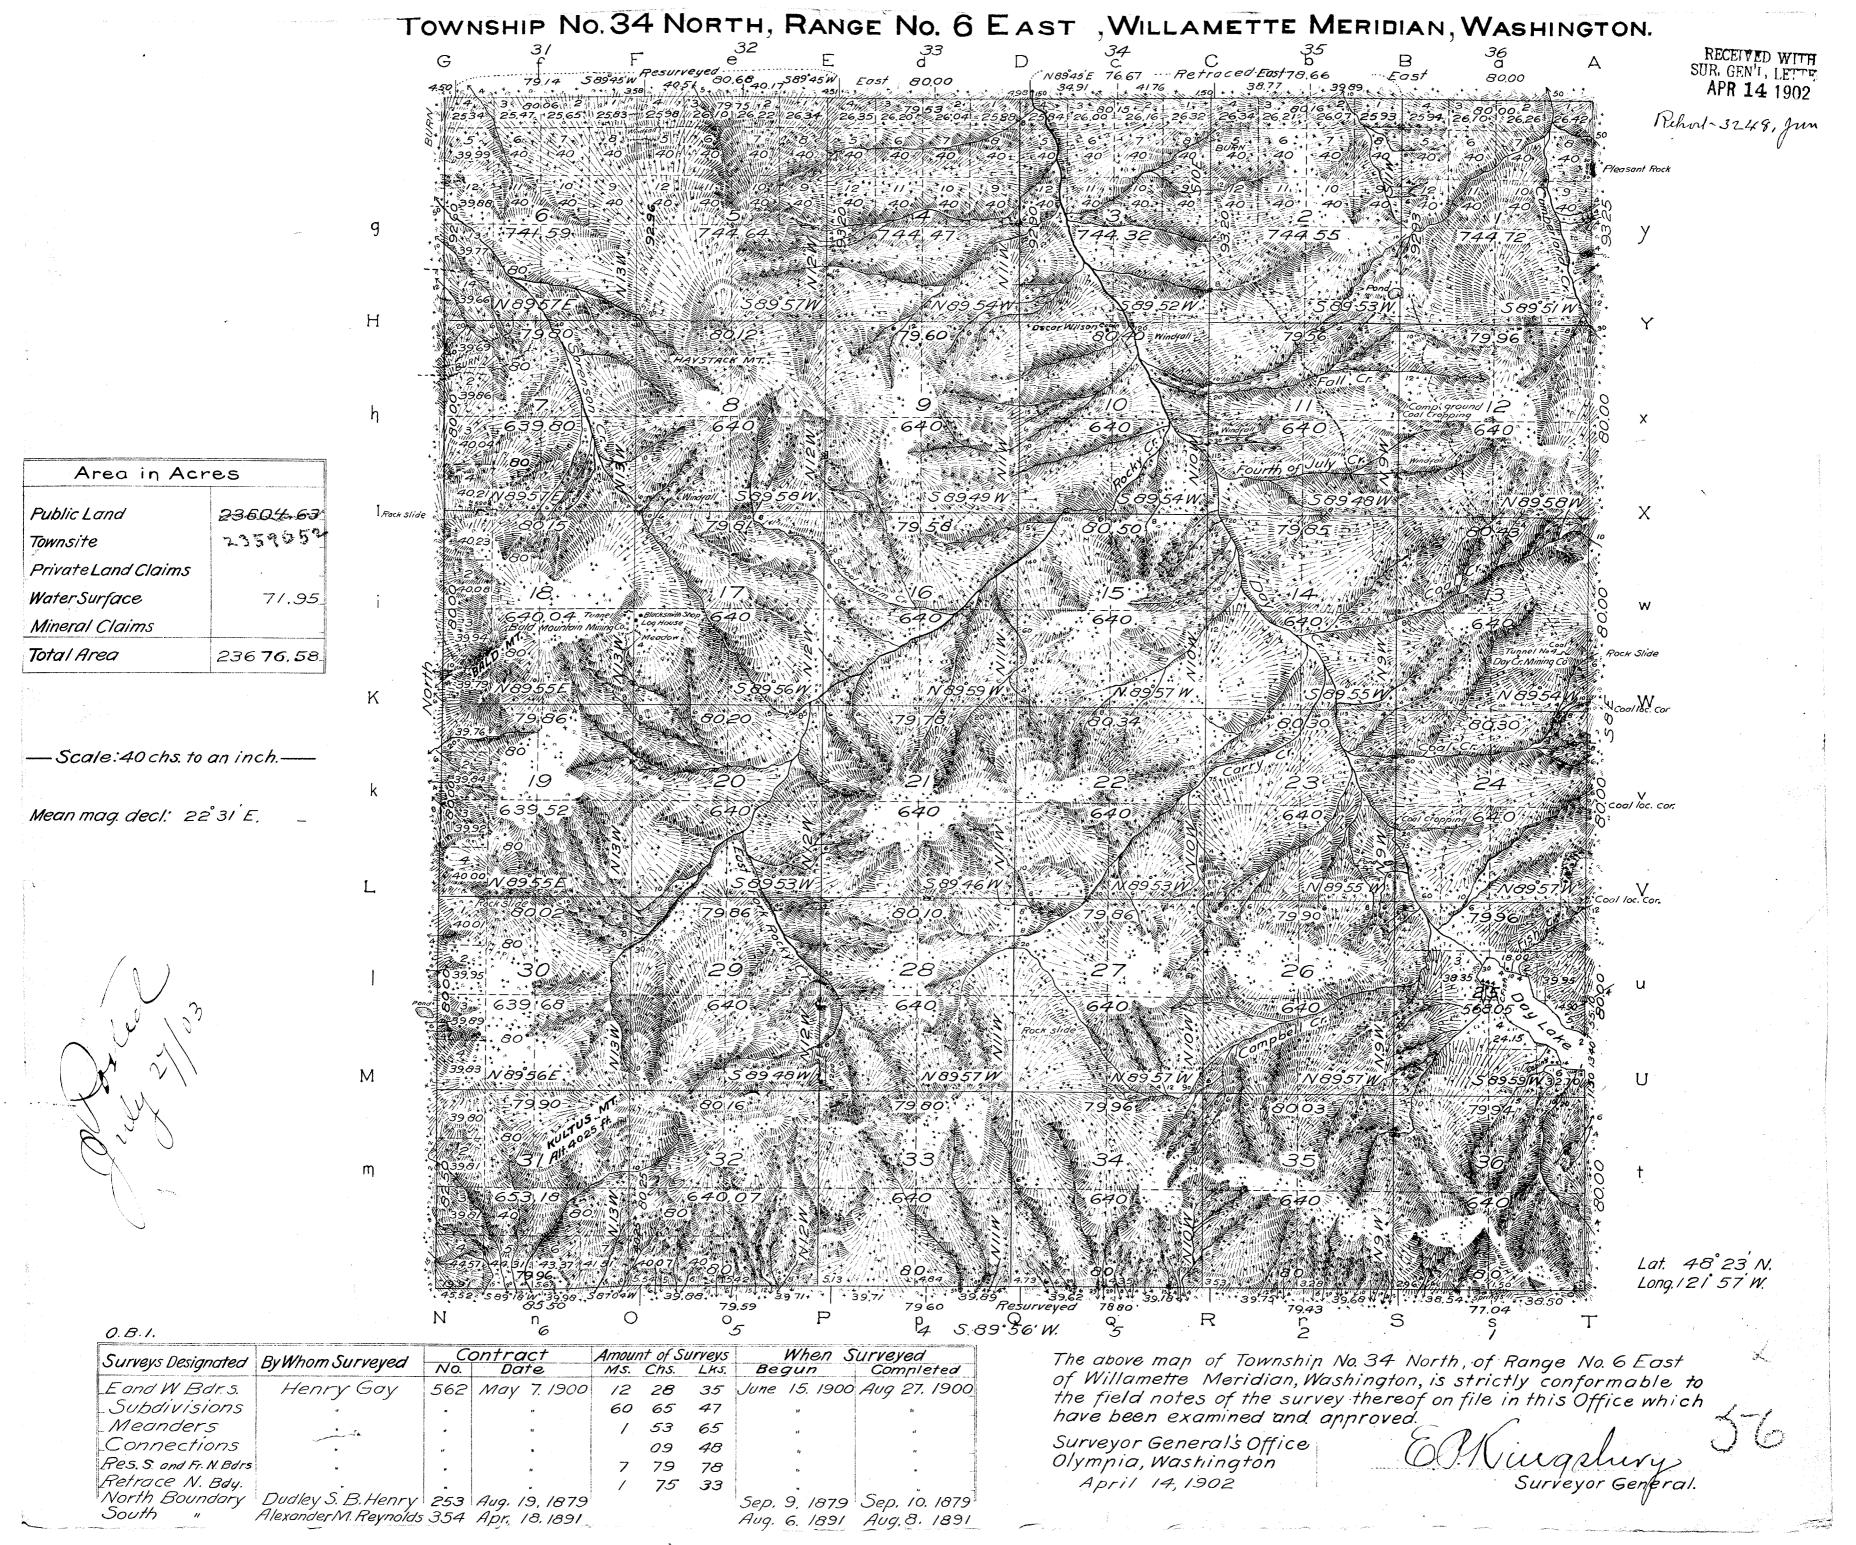

Township No 33 North Range No & East Willamet

| tto Meridian.                  |        | ASHIN                    |
|--------------------------------|--------|--------------------------|
| Bound Sill                     | 11811  | 20.150                   |
| of and find fine and an one we |        | Clam Nee                 |
|                                | !<br>! | Claine Di                |
|                                | 1      | 168# 1 9.9<br>166# 1 6.0 |
|                                | ;<br>  | 132 2 1 92               |
|                                |        | 378 h 5 6                |
|                                | 1      | Dan                      |
|                                |        |                          |
|                                | !      |                          |
|                                | i      |                          |
|                                | 1      |                          |
|                                | İ      |                          |
|                                |        |                          |
|                                |        |                          |
| •                              | 1      |                          |
|                                | ì      |                          |
|                                | *      |                          |
|                                | i      |                          |
|                                | į      |                          |
|                                | 1      |                          |
|                                |        |                          |
|                                | 1      |                          |
|                                | İ      |                          |
|                                | j      |                          |
|                                | 1      |                          |
|                                | 1      |                          |
|                                |        |                          |
| <b>3</b>                       | ***    |                          |