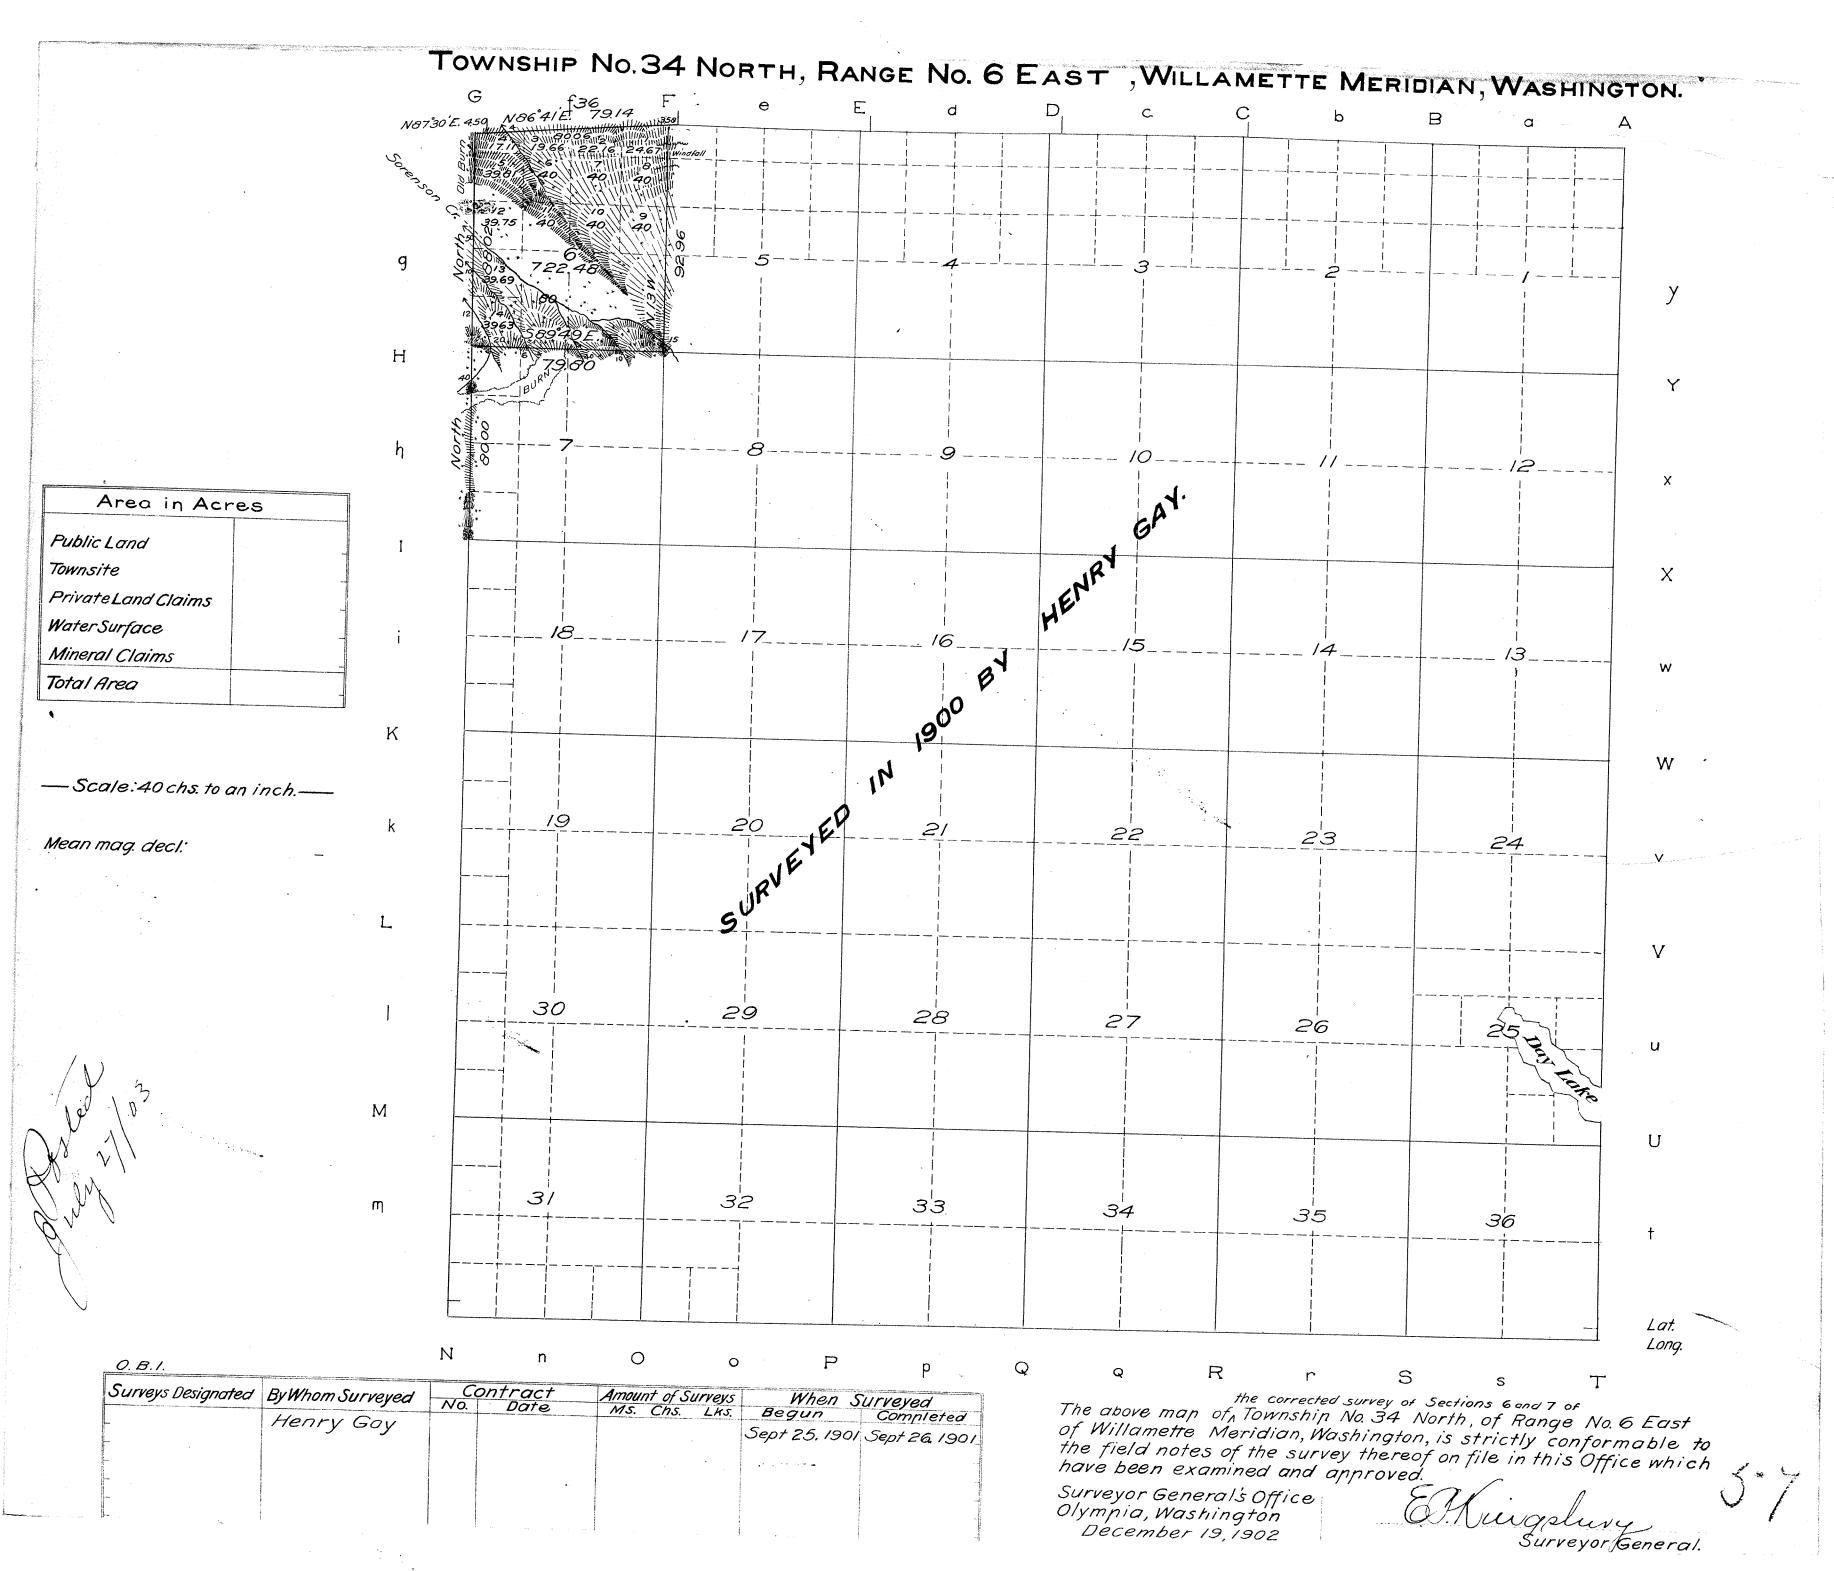

Township No 33 North Range No & East Willamet

| tto Meridian.                  |        | ASHIN                    |
|--------------------------------|--------|--------------------------|
| Bound Sill                     | 11811  | 20.150                   |
| of and find fine and an one we |        | Clam Nee                 |
|                                | !<br>! | Claine Di                |
|                                | 1      | 168# 1 9.9<br>166# 1 6.0 |
|                                | ;<br>  | 132 2 1 92               |
|                                |        | 378 h 5 6                |
|                                | 1      | Dan                      |
|                                |        |                          |
|                                | !      |                          |
|                                | i      |                          |
|                                | 1      |                          |
|                                | İ      |                          |
|                                |        |                          |
|                                |        |                          |
| •                              | 1      |                          |
|                                | ì      |                          |
|                                | *      |                          |
|                                | i      |                          |
|                                | į      |                          |
|                                | 1      |                          |
|                                |        |                          |
|                                | 1      |                          |
|                                | İ      |                          |
|                                | j      |                          |
|                                | 1      |                          |
|                                | 1      |                          |
|                                |        |                          |
| <b>3</b>                       | ***    |                          |