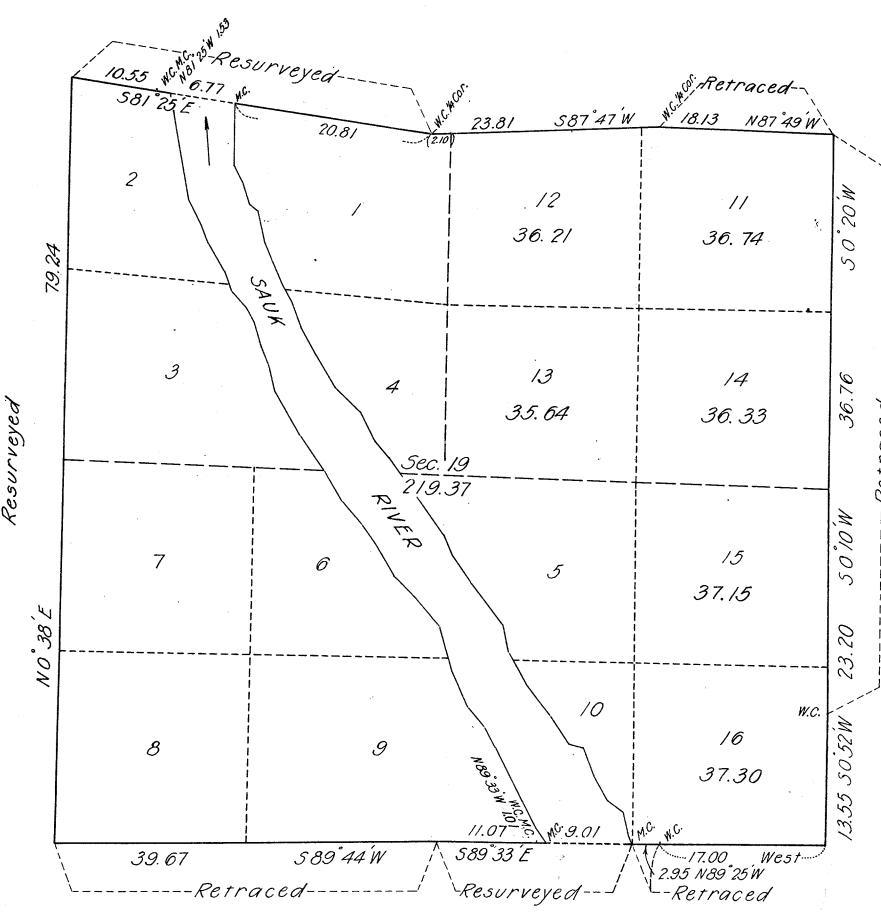

**DUPLICATE PLAT** The following annotations are not a part of this Plat

Received with Surveyor General's Letter of January 21, 1919. Posted in Div. 01/15/20- 83/134 Township Plat filed with Randk.

Miscellaneous..