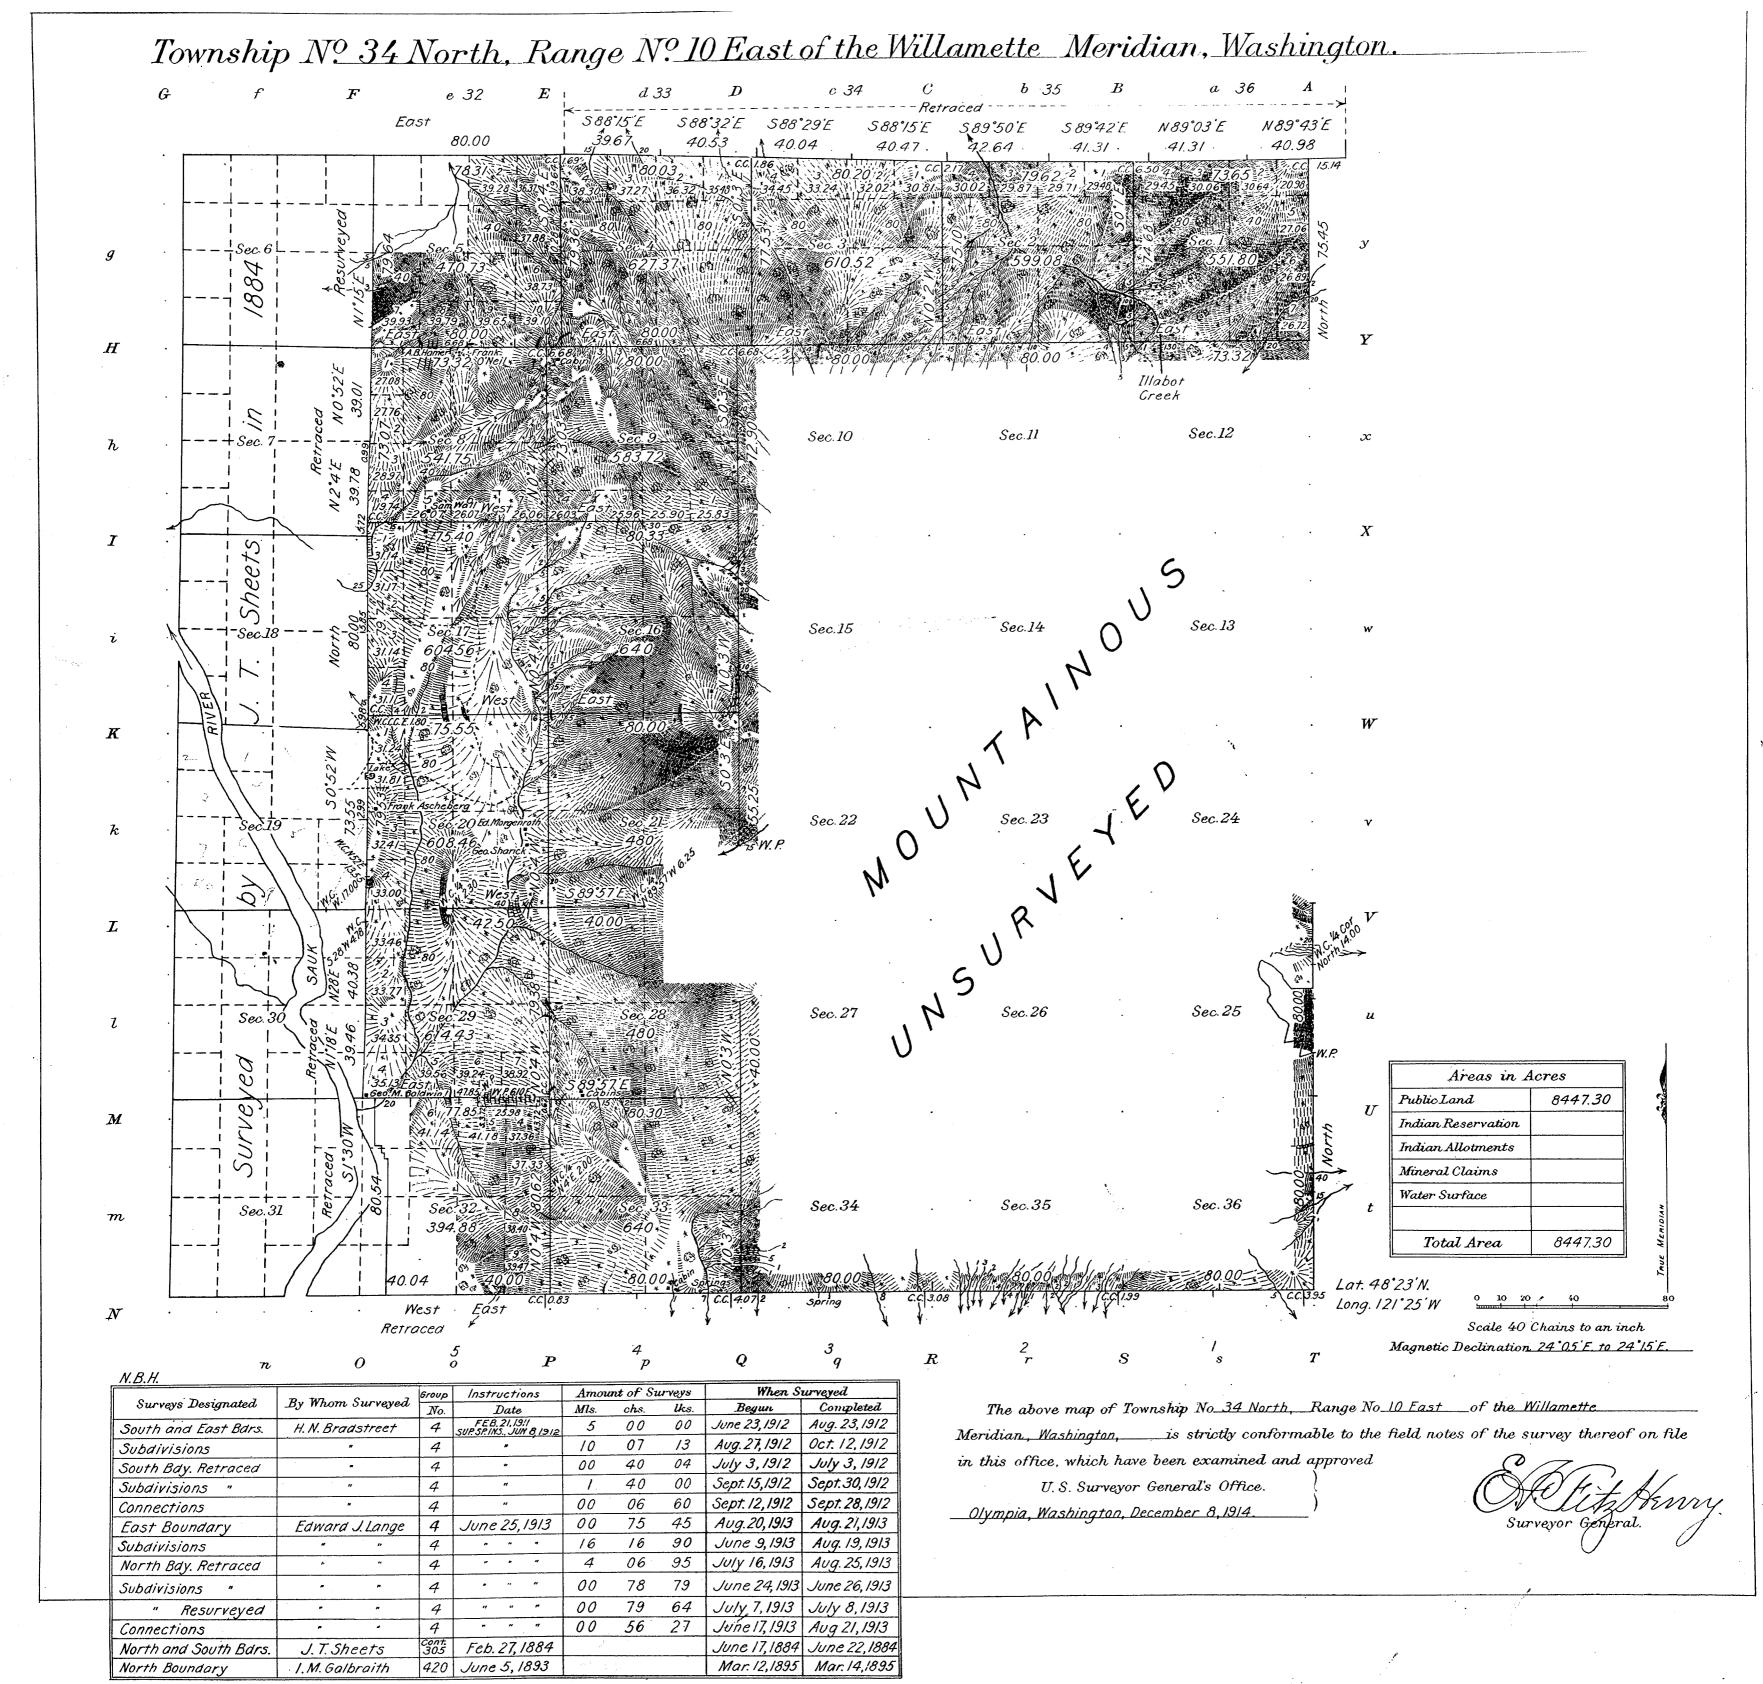

**DUPLICATE PLAT** The following annotations are not a part of this Plat

Received with Surveyor General's Letter of January 21, 1919. Posted in Div. 01/15/20- 83/134 Township Plat filed with Randk.

Miscellaneous..