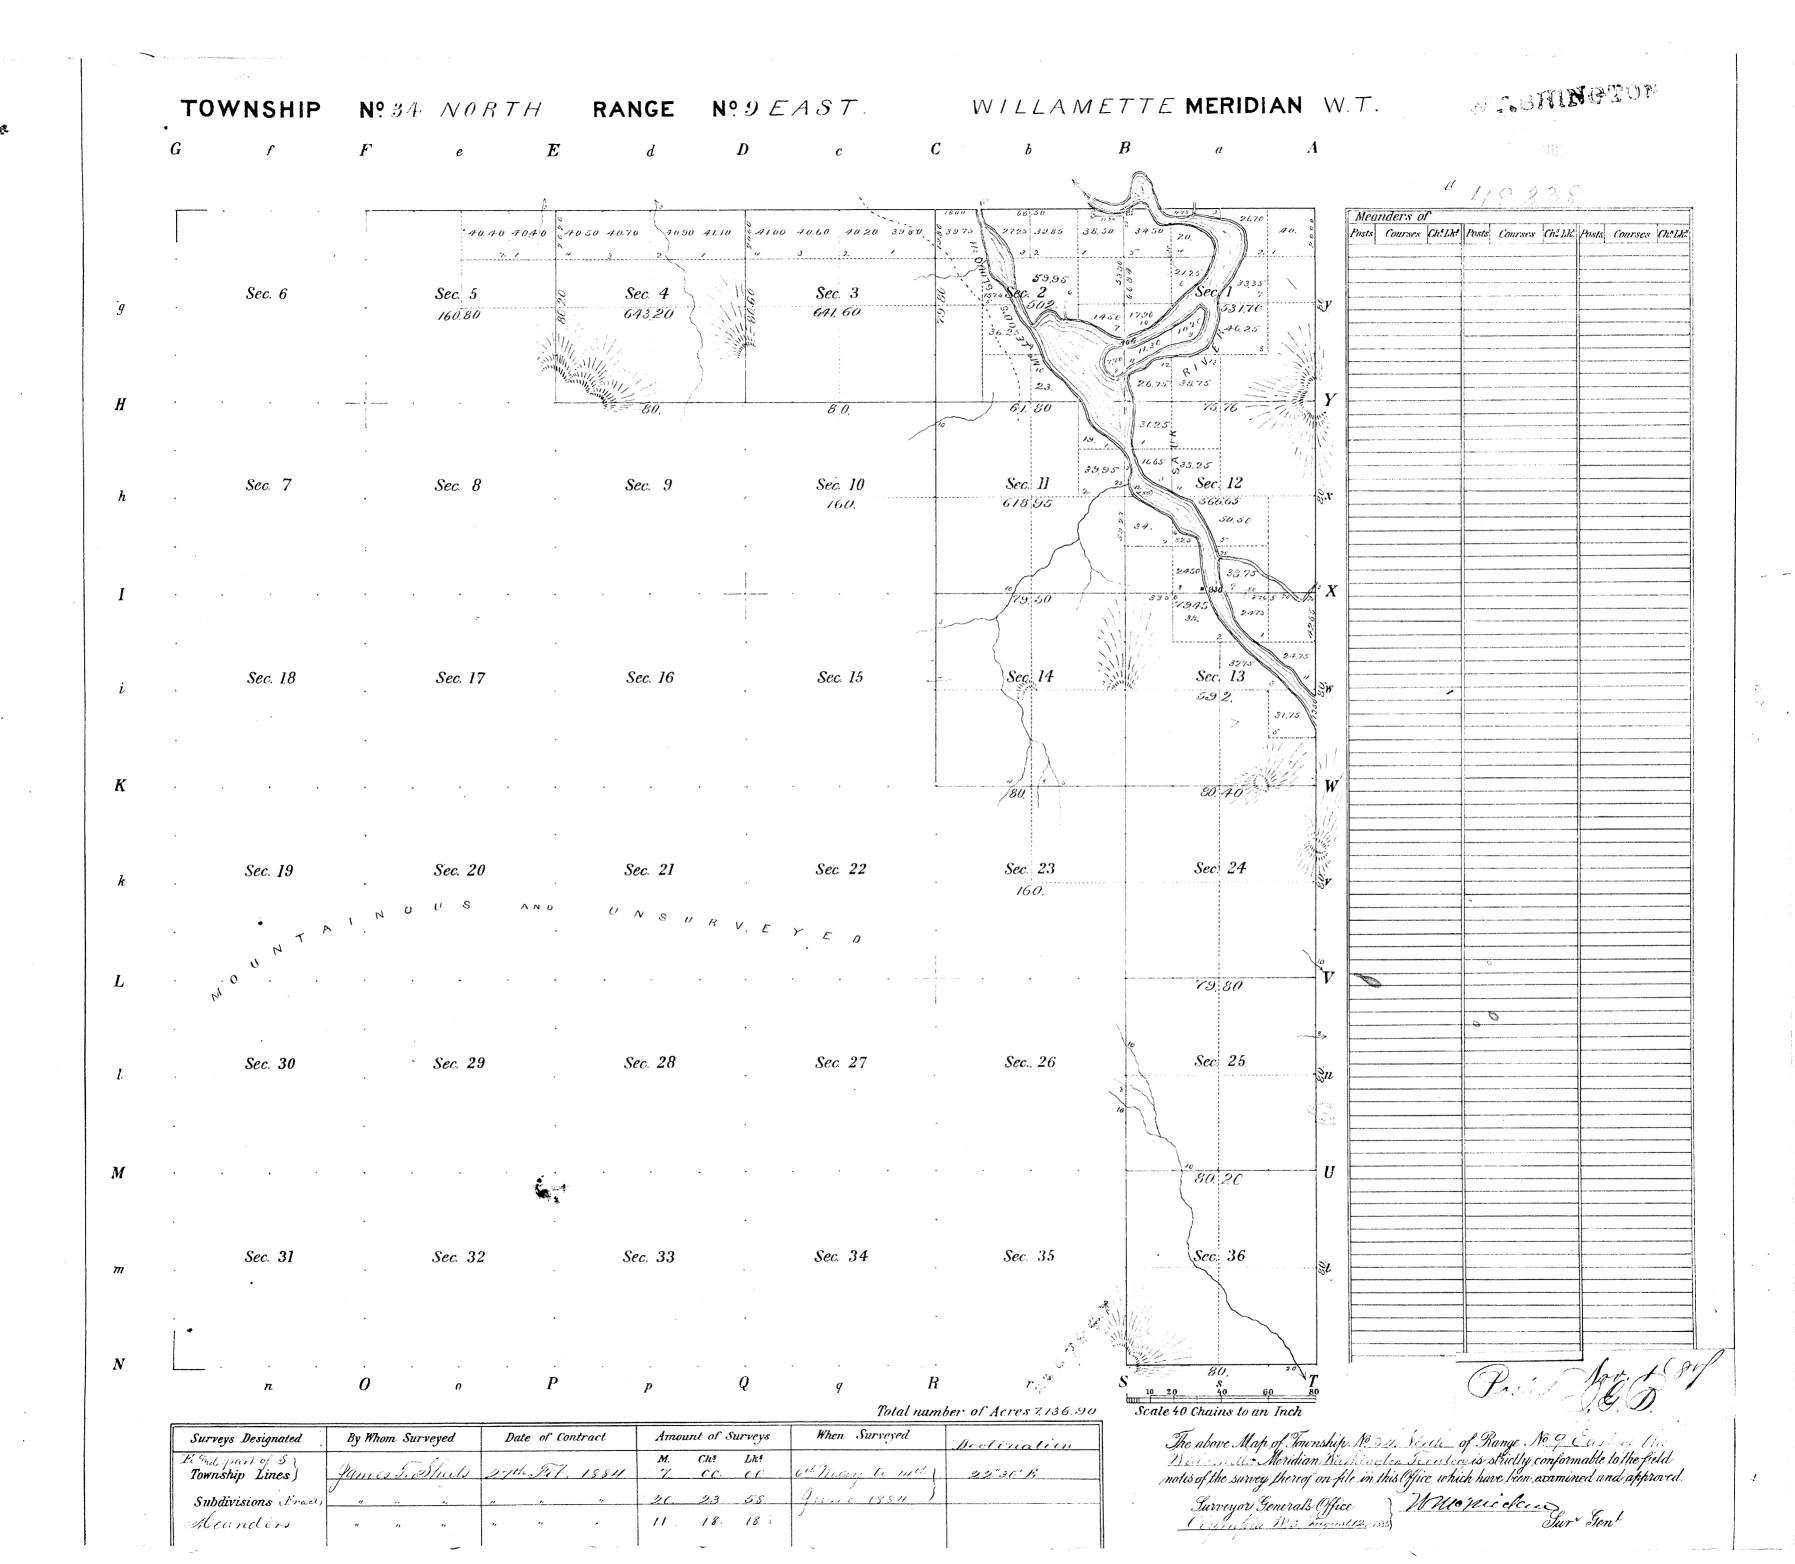

**DUPLICATE PLAT** The following annotations are not a part of this Plat

Received with Surveyor General's Letter of January 21, 1919. Posted in Div. 01/15/20- 83/134 Township Plat filed with Randk.

Miscellaneous..