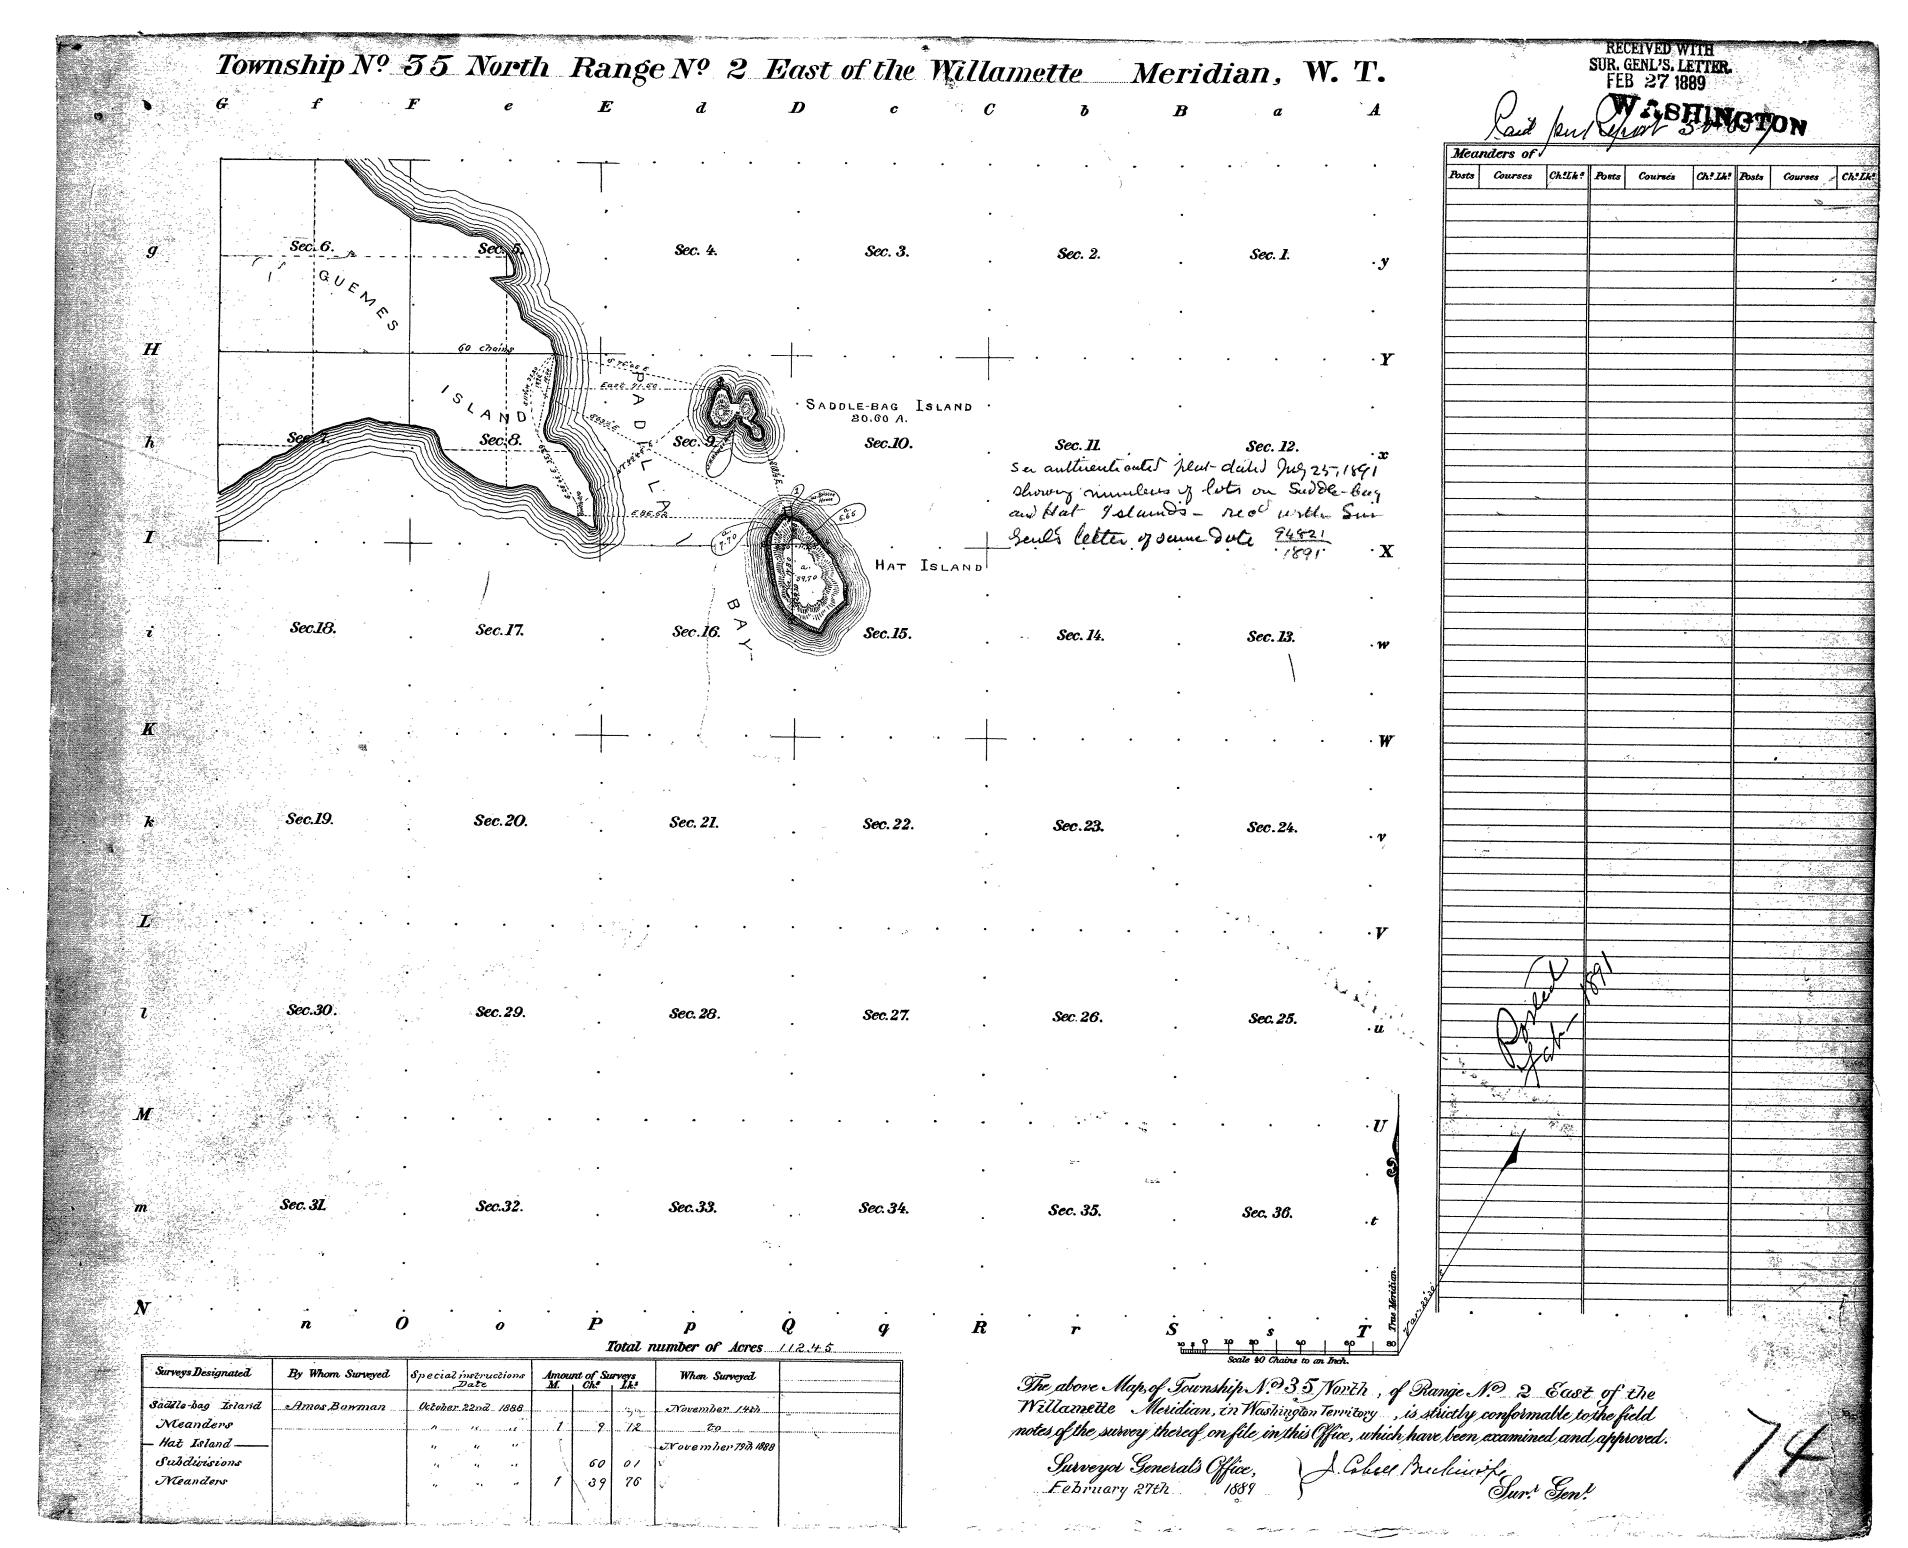

|                   | 001.01,102          |
| Miscellaneous    |                  |     |               |              |            |                   |                     |

Office of U.S. Supervisor of Surveys Denver, Colorado, Dec. 12, 1927.
The above plot of Township No.34 North, Range No.10 East of the Willamette Meridian, Washington is strictly conformable to the field notes of the survey thereof which have been examined and approved.

#### DEPARTMENT OF THE INTERIOR

GENERAL LAND OFFICE

Washington. D.C. January 31, 1928
The survey represented by this plat having been correctly executed in accordance with the requirements of law and the regulations of this office, is hereby accepted.

> Thoso Havell Assistant Commissioner

**DUPLICATE PLAT** 





- William is ben Ditt.







|                | Township No                             | <b>F</b>             |