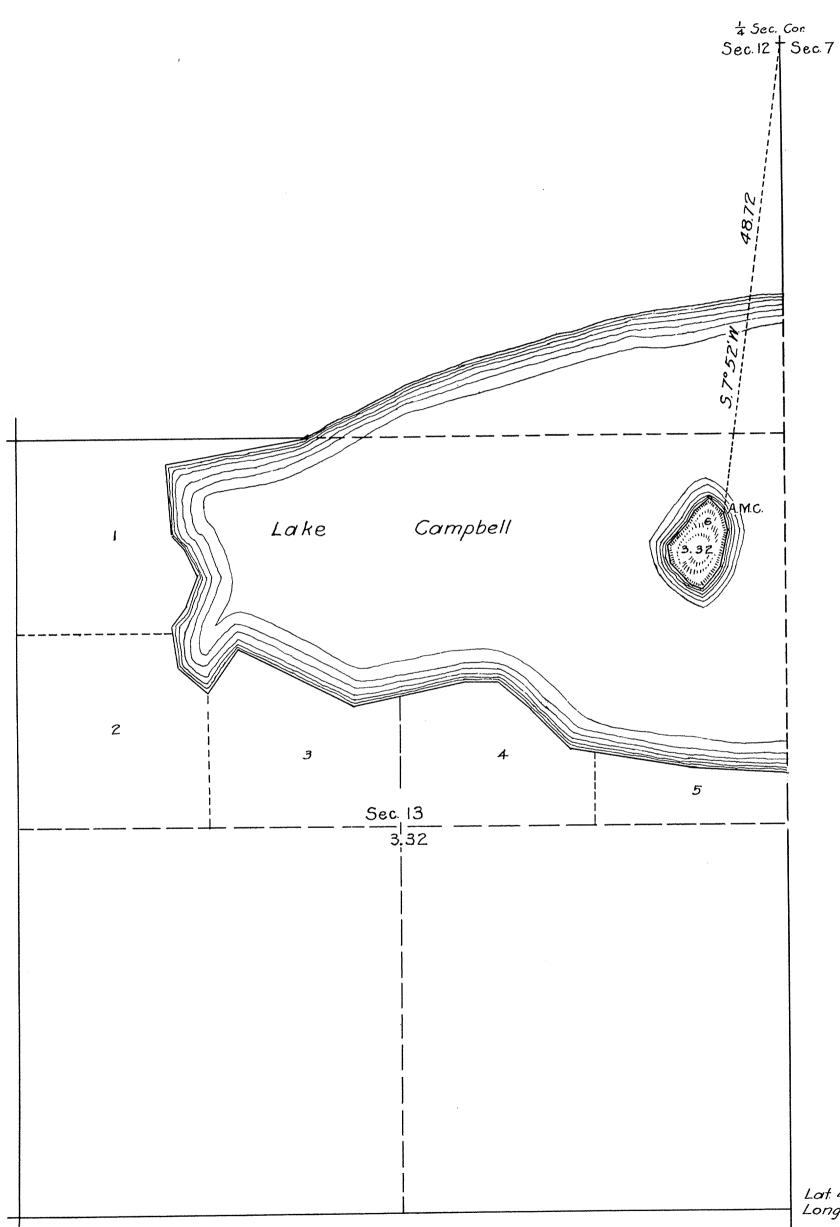

**DUPLICATE PLAT** The following annotations are not a part of this Plat

Received with Surveyor General's Letter of January 21, 1919. Posted in Div. 01/15/20- 83/134 Township Plat filed with Randk.

Miscellaneous..