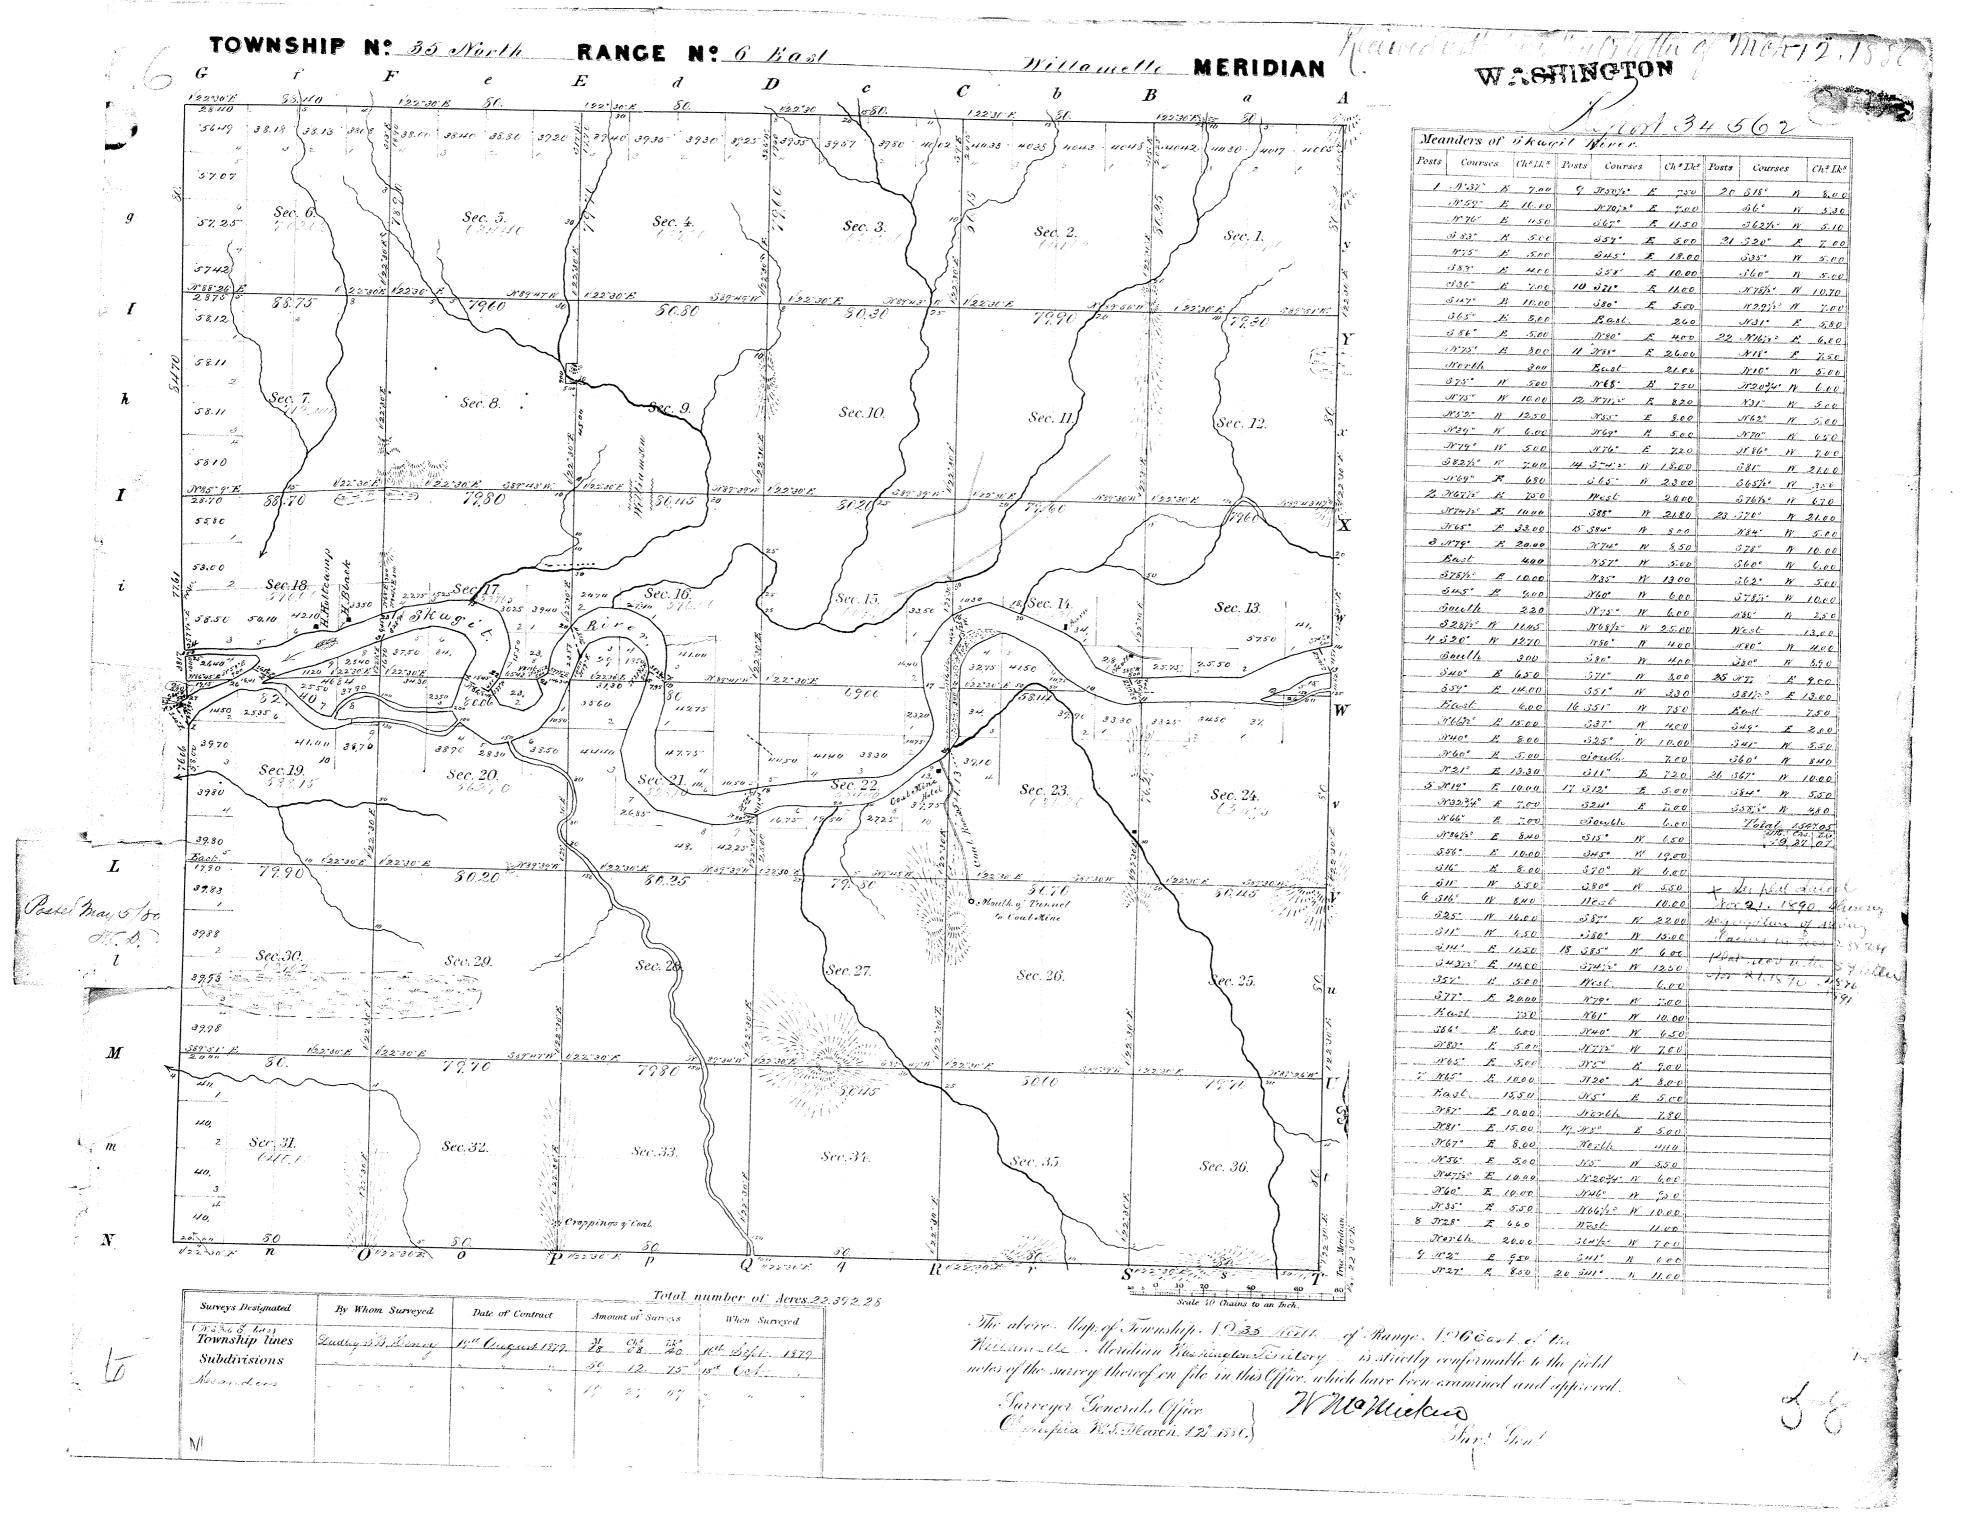

25. 80.04 NY0° E 11.00 " N87' " 26.00 " N76" 39.13 S. 88° W 1650 13 N 58° E 16.00 Sec. 31. 6 37,22 S60° E 7,00 S84" 1 2200 Sec. 33. Sec. 34. Sec. 3. 635.65 576° 1 1650 " Jr73° E 47.00 3948 14 N58° E 5.50 N. 117° 1 1400 43 525° K 450 N75° E 1150 1:80° H 420 . 350° W 1850 16 S83° W 600 31 S80" K 210 3983 .. N 58° E 710 " South 18 5 61. W 28.00 . West 210 Ist Corners 946.20 80,9 72865 2d. do 10201. 236465 28 24 25 s.22.015.98 V The above Map of Township A 235 North of Range NO 5 East of the Willsamette Meridian Washington Territory is strictly conformable to the field notes of the survey thereof on file in this Office, which have been examined, and approved. For Statement of Specials Alfarits Dec S. G. Letterne , day 21,1878, Surveyor Generals Office Olympia W. J. Jany 2 0 4878 Wille Wielow



## TOWNSHIP Nº 35 NORTH, RANGE Nº 6 EAST OF THE WILLAMETTE MERIDIAN, WASHINGTON.

SUPPLEMENTAL PLAT OF SECTION 24

SCALE: | INCH = 10 CHAINS



4-496/747234

DUPLICATE PLAT

The following annotations are n
a part of this plat

Posted in Div. "O" "15/36 B.F. M.

Tol 11- Page 86

Plat filed in local land office

January 27. 1938 1747234

Miscellaneous

Spokane 018126

PUBLIC SURVEY OFFICE Olympia, Washington, October 27, 1938

The above supplemental plat of section 24, Township No. 35 North, Range No. 6 East of the Willamette Meridian, Washington, based upon the plat approved March 12, 1880, showing lottings of fractional areas created by the segregation of the Manhattan lode mineral survey No. 1076, Blue Jay and Tredwell lodes mineral survey No. 1185, and the Hamilton Iron claim mineral s