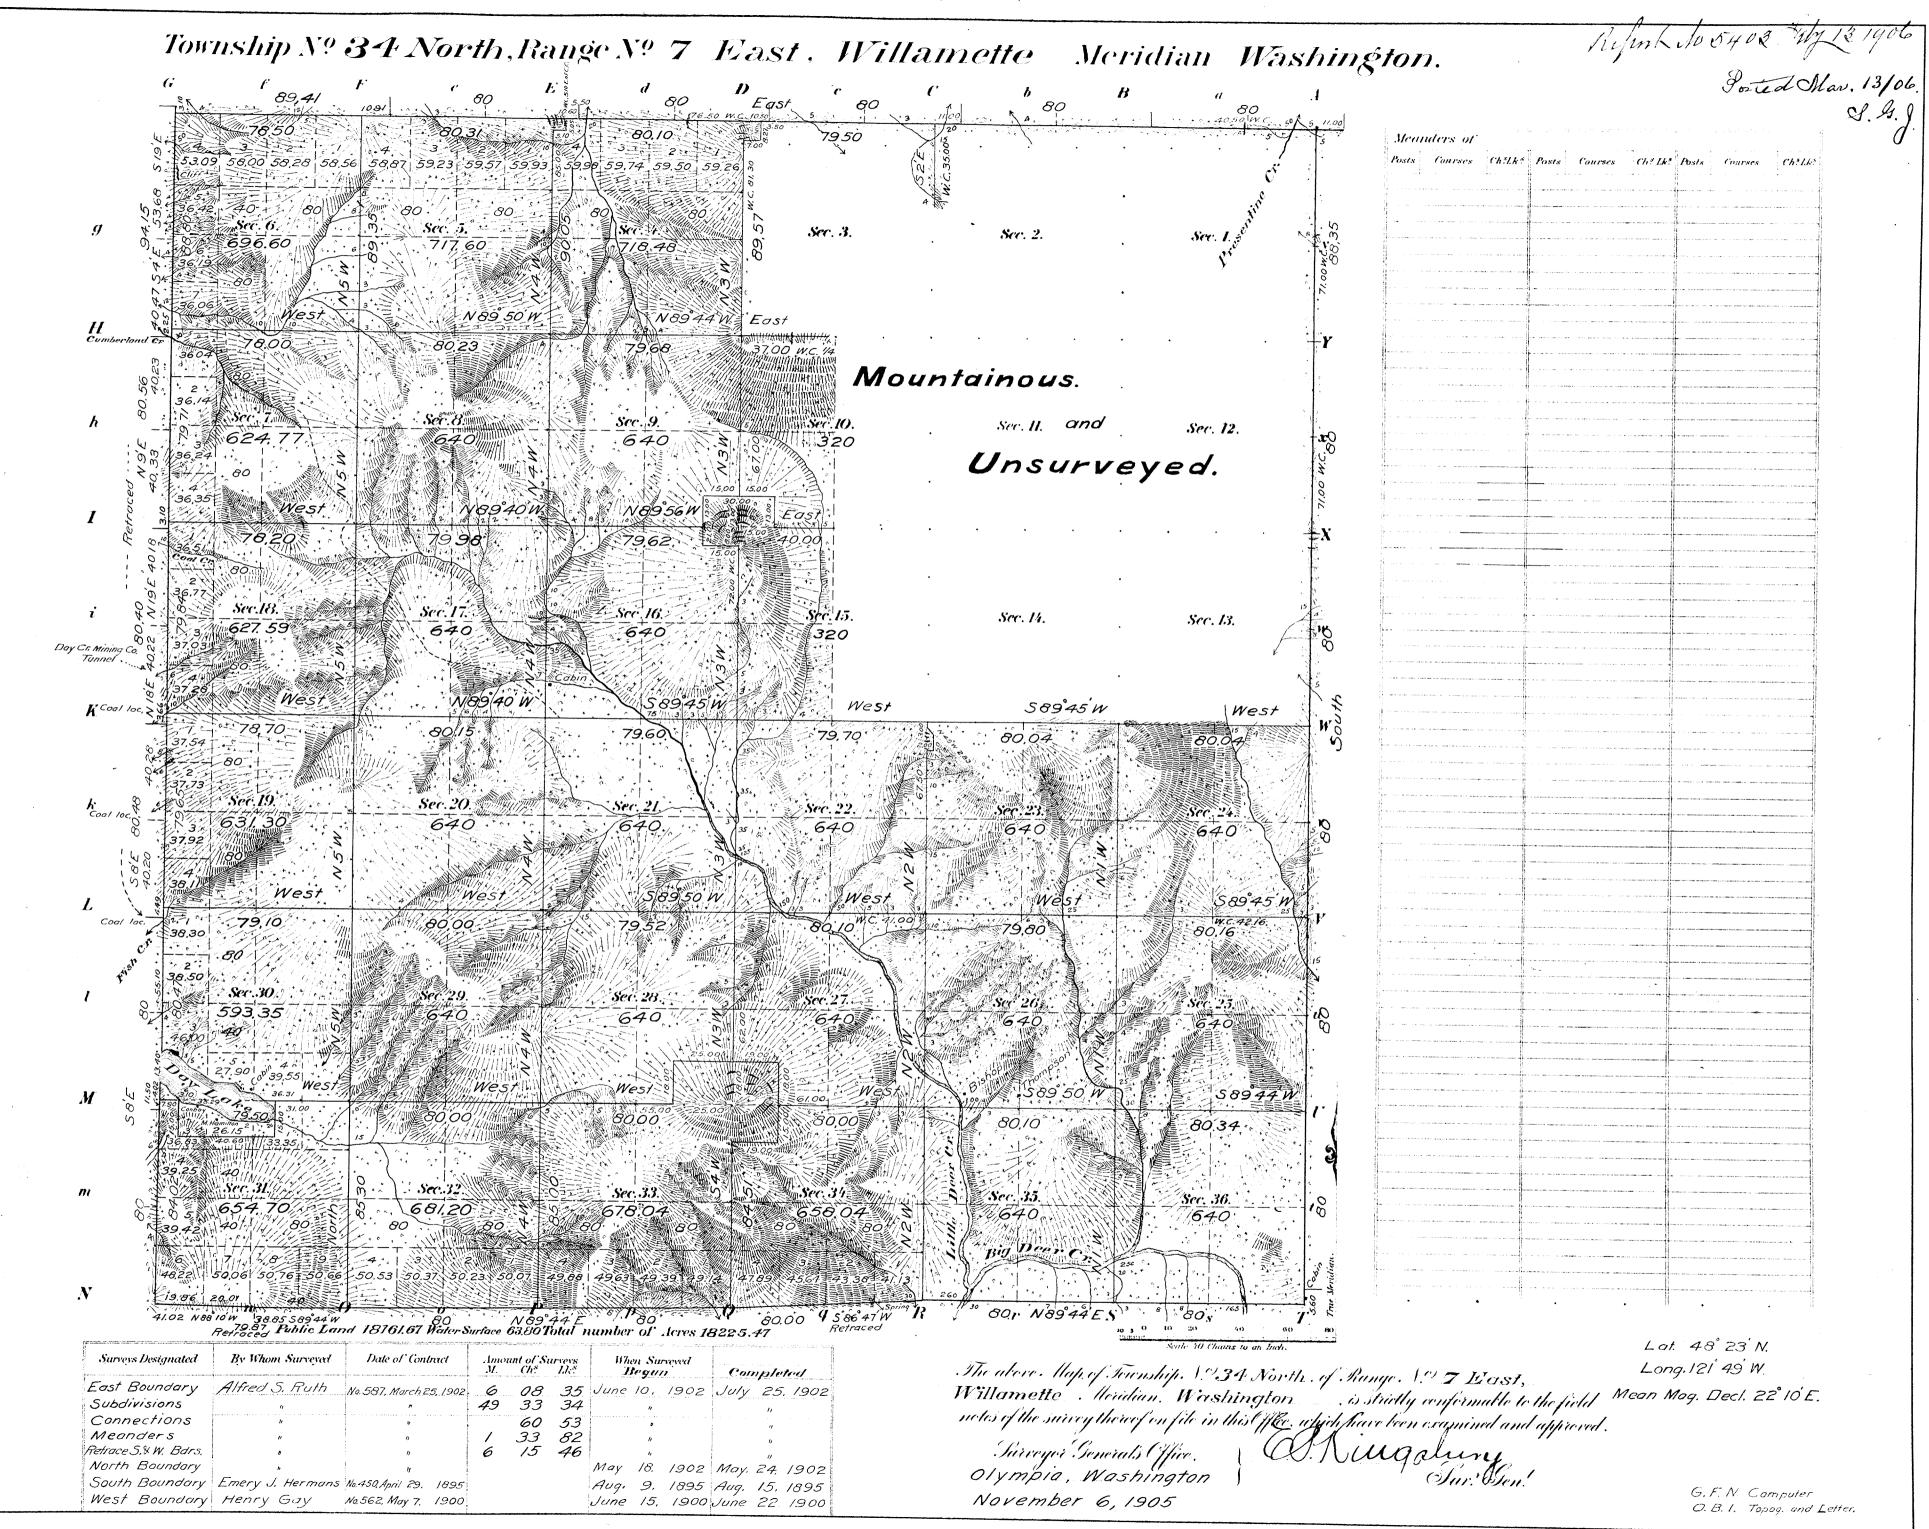

**DUPLICATE PLAT** The following annotations are not a part of this Plat

Received with Surveyor General's Letter of January 21, 1919. Posted in Div. 01/15/20- 83/134 Township Plat filed with Randk.

Miscellaneous..