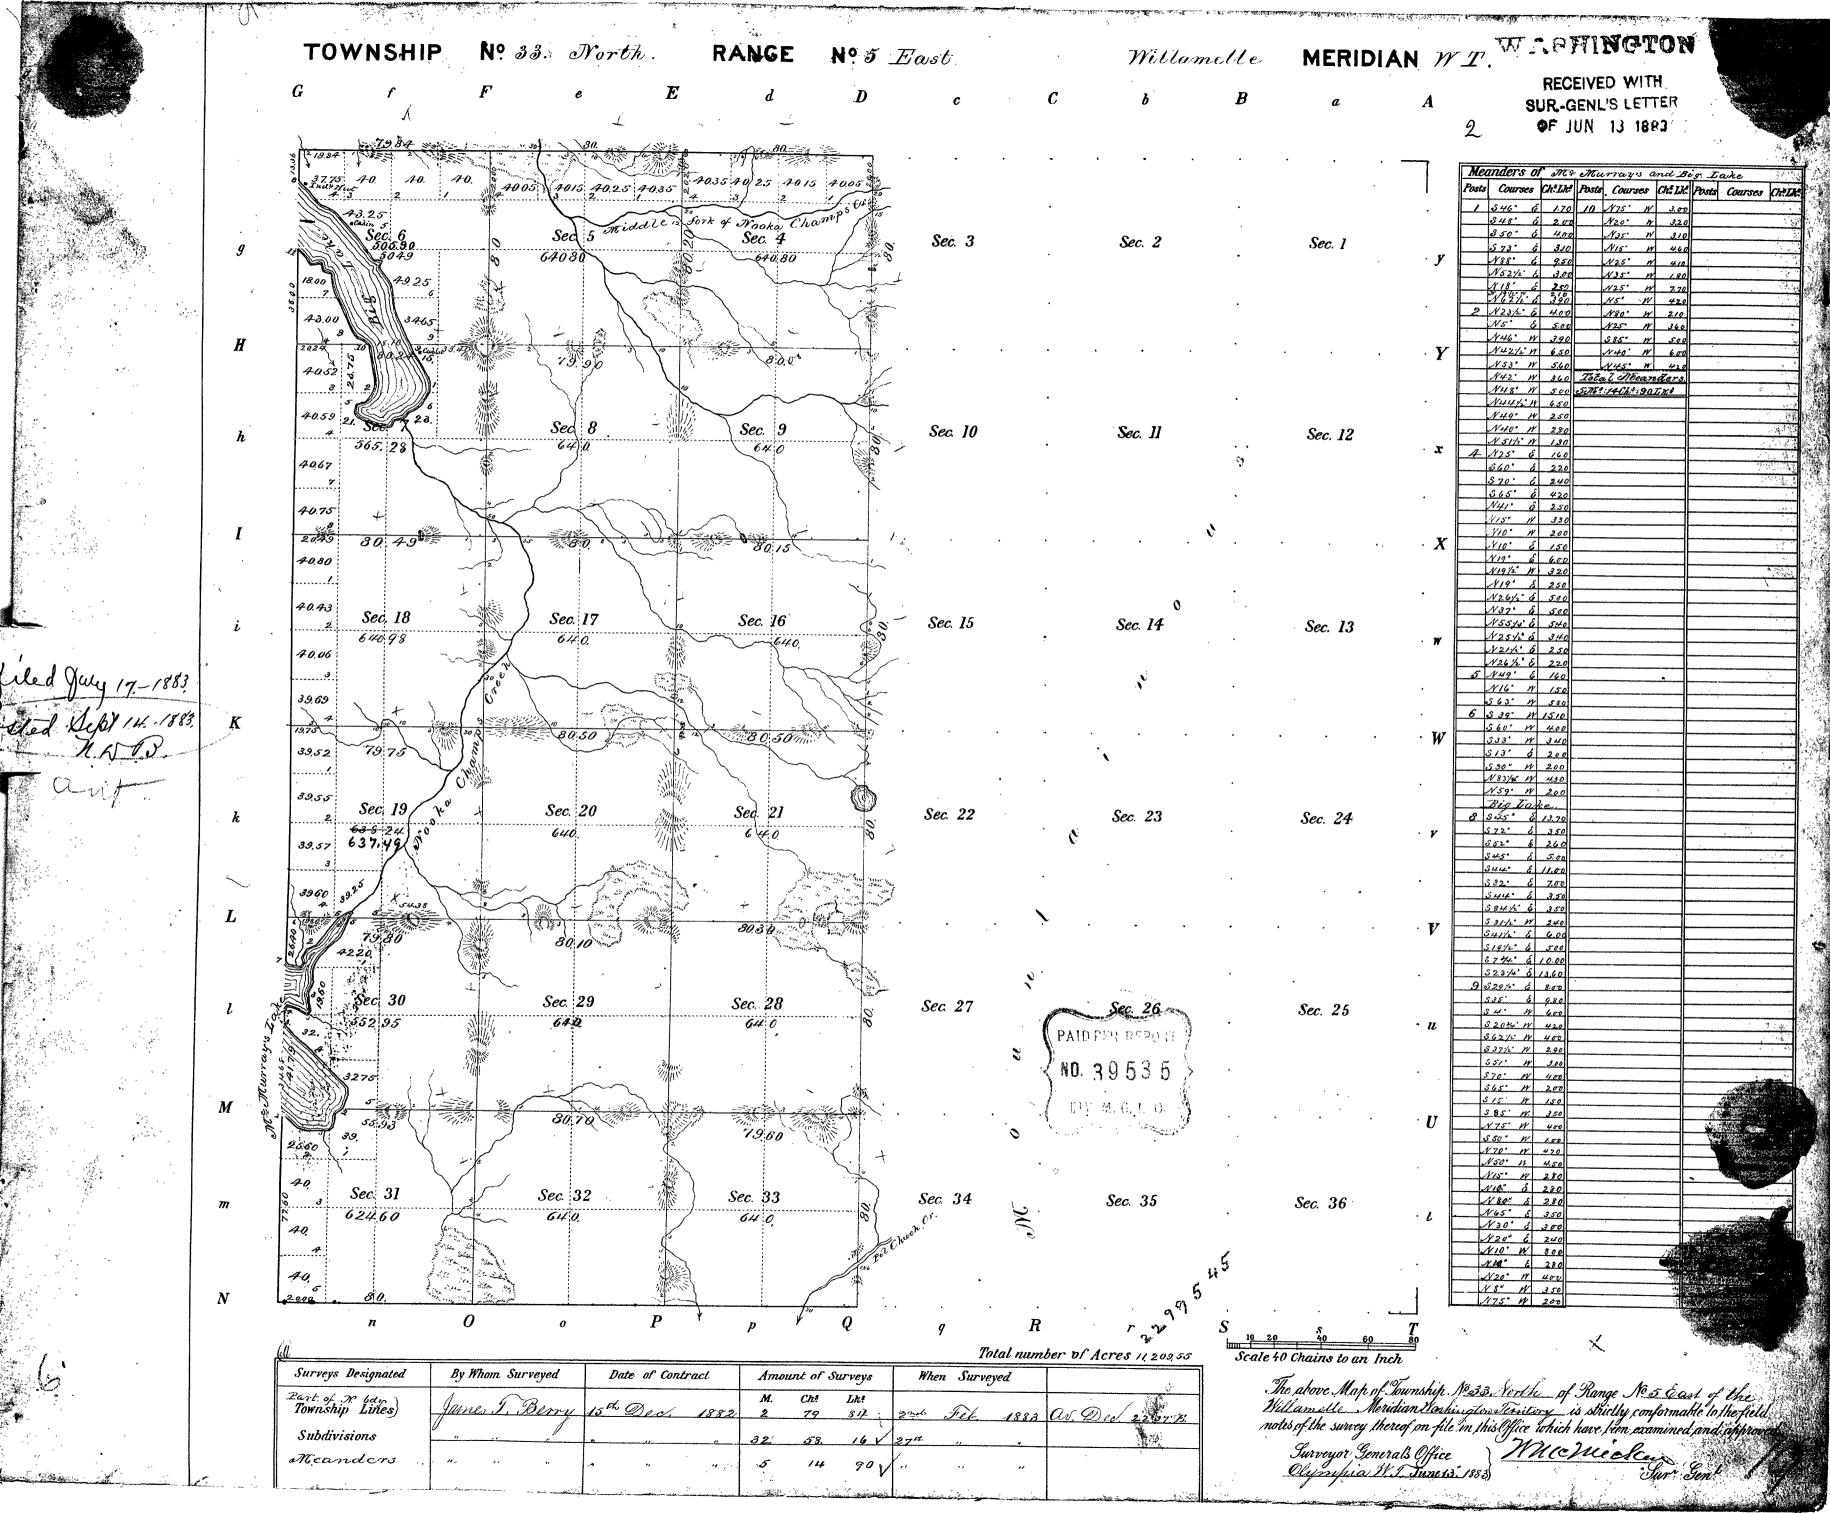

e at-Olympia 11:3 drive 21 18/2;

Township No. 33 North, Range No. 4 East Willamette Meridian. Posted in Fract Book april 7, 1873. 1041 Sec 12 Sect 6 3519 3539 8 8020 Sec 29 Sec 33 Sec. 35 38927 Scale 40 Chi to an Inch. X. CONTRACT. AMOUNT OF SURVEYS. When chargeable in the Sur-Surveyor General's Office, SURVEYS DESIGNATED. By Whom Surveyed. WHEN SURVEYED. Miles. | Chains. | Links. No. Date. OLYMPIA, WASHINGTON TERRITORY, Jereph M Snow. July 20# 1872 Ccl. 259 1872 Subderingers Jelmary 15th 1873 Mecunciers. To of Acres 22.4.59.59

The above Map of Township No. 33 North, Range No.4 Ecost of the Willamette

Mcridian, in the Territory of Washington, is strictly conformable to the field-notes of the survey thereof on file in this office, which have been examined and approved

Surveyor General





YVASÄXXYETON.



Township Nº 33 North Range Nº 6 East, Willamette Meridian WASHINGTON N. 8944'E Meanders of Posts Courses Ch. Lk. Posts Courses Ch. Lk. Posts Courses Ch. Zk. 37.13 37.26 37.36 A) 37.36 A) 37.54 37.54 37.82 A) 38.10 A 38.36 38.70 39.07 A 39.44 A 39.61A Sec. 4. | Sec. 3. | 629 | 344 (639.60A. 627.26A Va 22 41 E Va 22 36 E (Jr. 89°54'W Va 22°40 E 3. 89.48 W S Va . 22.42 77. 50 Knob 63782 A. 6 Va 22 34 / E Wa 22 41 E N. 89 56 W Va 22 40 E S. 89'44 W. Vu 88'44'E Sec. 15. Sec. 20. 639:05A 639.00A Va. 22 40'E N. 89'47'W. Va 22.36 E Sec. 26. Sec. 29. Sec. 28. Sec, 25. 637,60A 606,90A. 639.⊢A. Sec. 31. is Tools 635.50A 39.70A 4 1 39,90A 20.-Np 8th Standard Total number of Acres 21651.70 Paralle! Surveys Designated By Whom Surveyed Date of Contract When Surveyed The above Map of