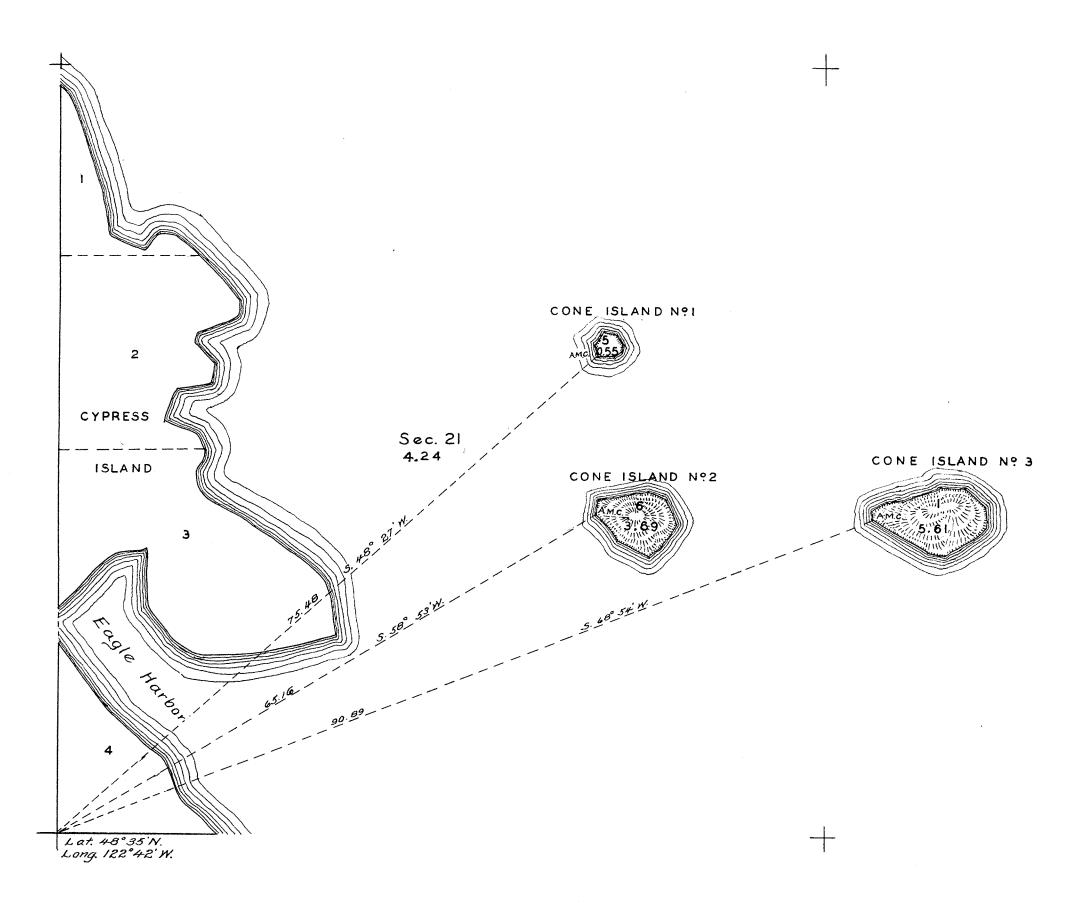

o an inch.

Area Surveyed 3.77 Acres.

| LI NES DESIGNATED | BY WHOM SURVEYED | No  | GROUP<br>Nº DATE |   | AGE<br>CHS. | WHEN SU<br>BEGUN | RVEYED<br>COMPLETED |
|-------------------|------------------|-----|------------------|---|-------------|------------------|---------------------|
| Exterior          | Walter D. Long   | 115 | Mar. 8, 1926     | 0 | 10.27       | Nov. 22, 1926    | Nov. 23, 1926       |
| Meander           | 1, 1,            |     |                  | 0 | 17.12       |                  |                     |
| Miscellaneous     | 9 4 5            |     | , <b>.</b>       | 0 | 70.05       |                  | 6 0 0               |

TOWNSHIP Nº36 NORTH, RANGE Nº1 EAST OF THE WILLAMETTE MERIDIAN, WASHINGTON. PLAT OF CONE ISLANDS Nos.1.2 AND 3 IN SECTIONS 21 AND 22.



Sec. 22 5.61

Vanvary 24, 1 From Supervisor Surveys

DUPLICATE PLAT

Received with letter dated ...

Office of U. S. Supervisor of Surveys

The above plat of Cone Islands Nos. 1, 2 and 3 in Sections 21 and 22, Township No. 36 North, Range No. 1 Mast of the Willamette Meridian, Washington, is strictly conformable to the field notes of the survey the reof which have been examined and approved.

U. S. Supervisor of Surveys.

Denver, Colorado, January 24, 1933.

DEPARTMENT OF THE INTERIOR GENERAL LAND OFFICE Washington, D.C., July 7, 1933.

The survey represented by this plat having been correctly executed in accordance with the requirements of law and the regulations of this office, is hereby accepted.

Mean Magnetic Declination 24°E.

Scale 10 Chains to an inch

Area Surveyed 9.85 Acres

|