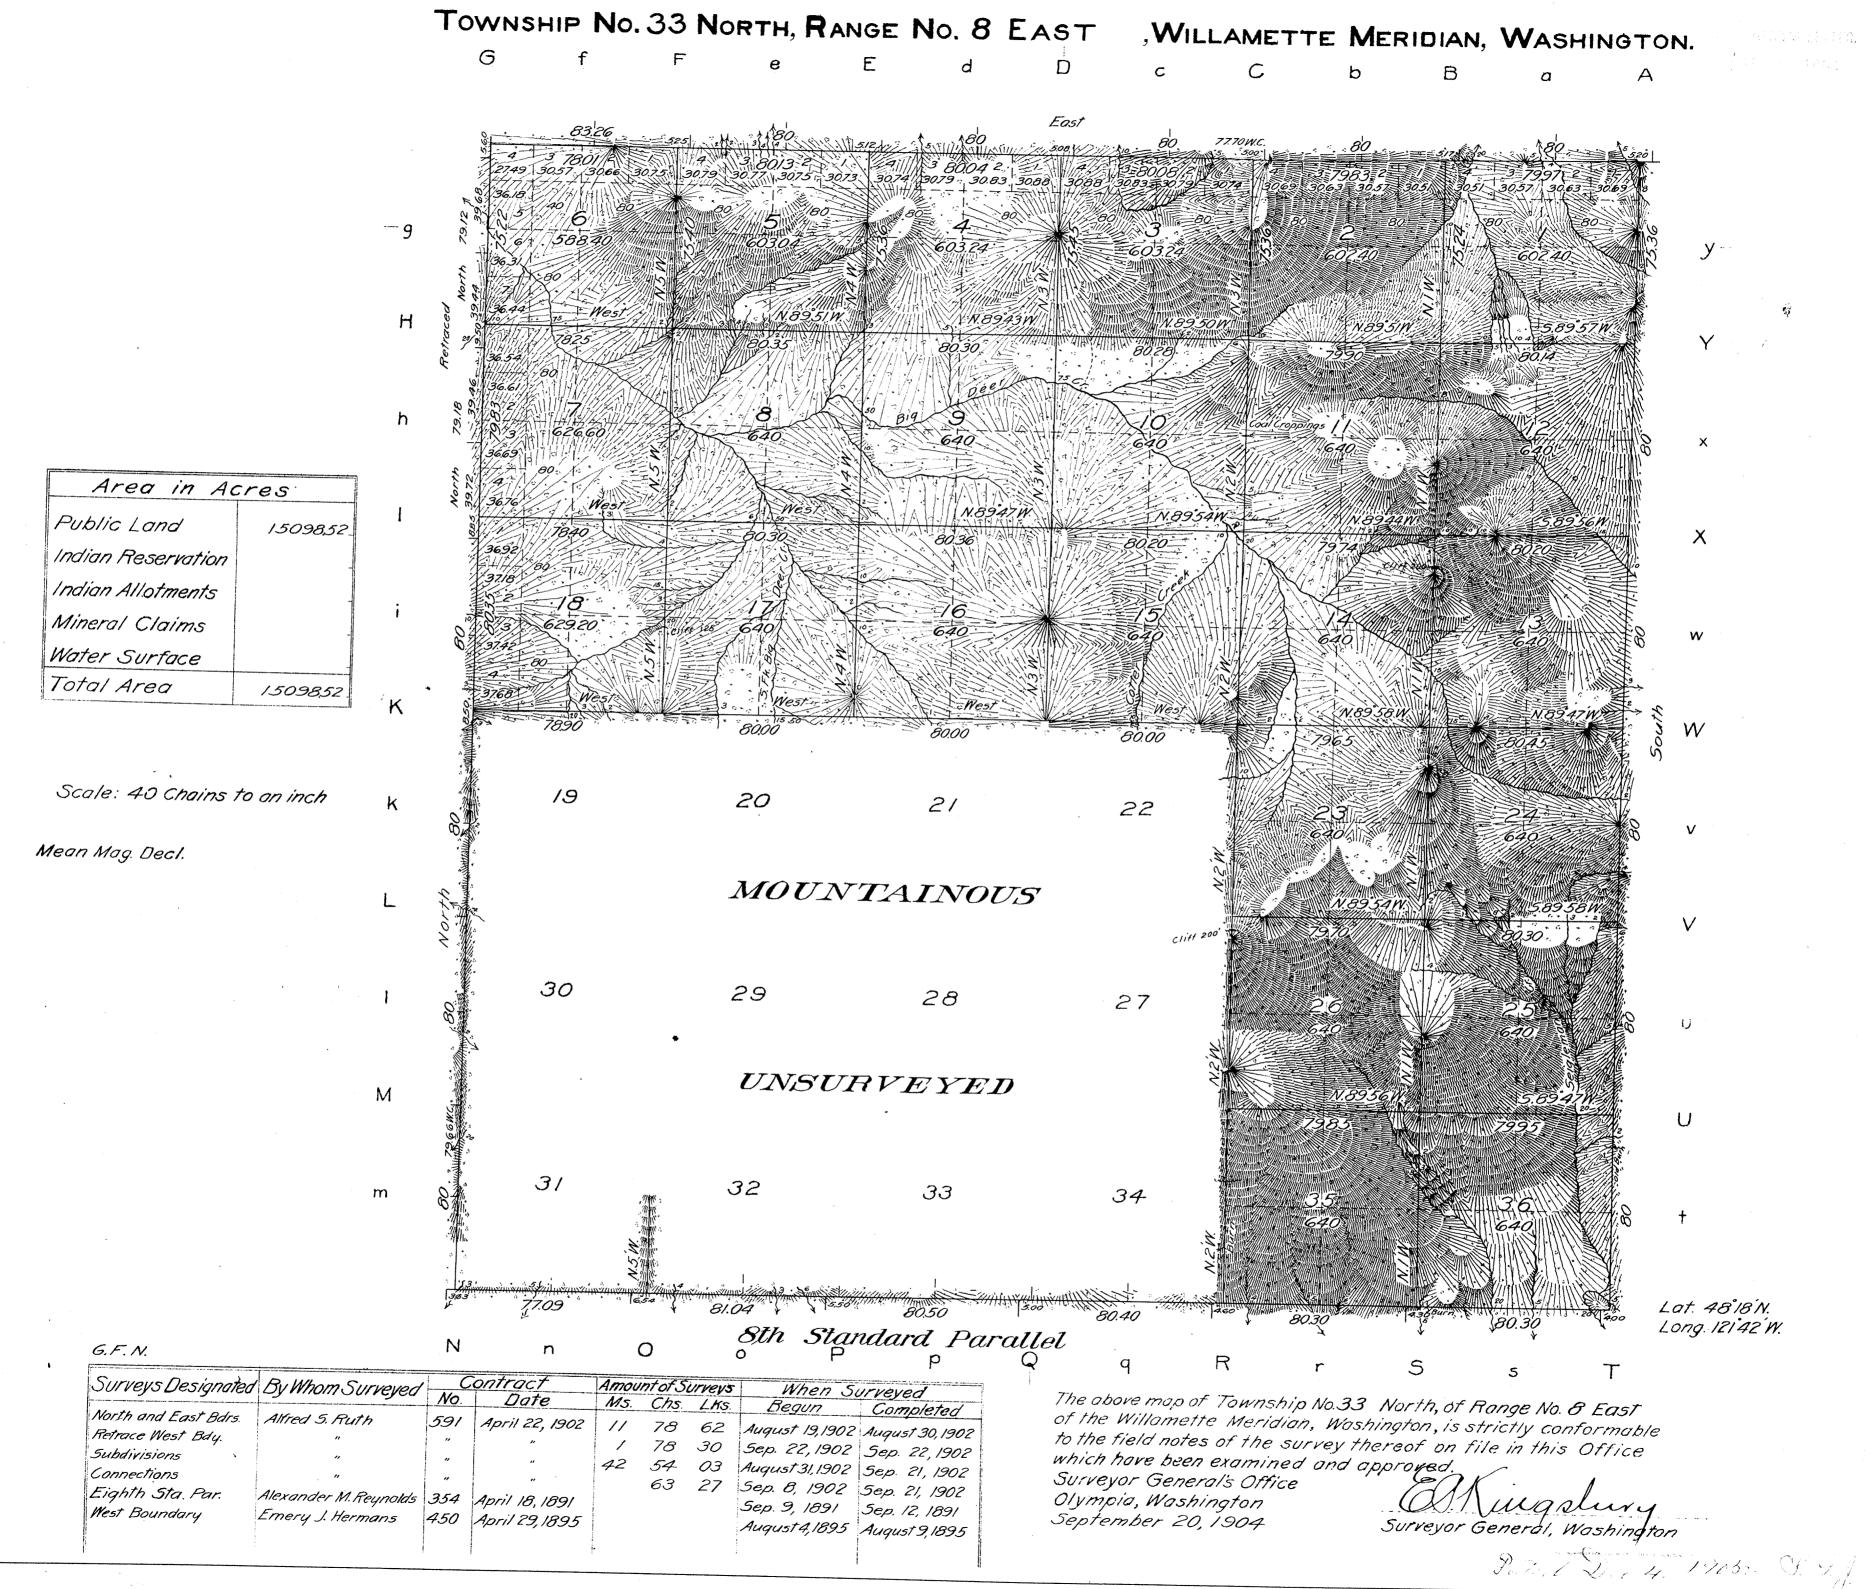

Township No 33 North Range No & East Willamet

| tto Meridian.                  |        | ASHIN                    |
|--------------------------------|--------|--------------------------|
| Bound Sill                     | 11811  | 20.150                   |
| of and find fine and an one we |        | Clam Nee                 |
|                                | !<br>! | Claine Di                |
|                                | 1      | 168# 1 9.9<br>166# 1 6.0 |
|                                | ;<br>  | 132 2 1 92               |
|                                |        | 378 h 5 6                |
|                                | 1      | Dan                      |
|                                |        |                          |
|                                | !      |                          |
|                                | i      |                          |
|                                | 1      |                          |
|                                | İ      |                          |
|                                |        |                          |
|                                |        |                          |
| •                              | 1      |                          |
|                                | ì      |                          |
|                                | *      |                          |
|                                | i      |                          |
|                                | į      |                          |
|                                | 1      |                          |
|                                |        |                          |
|                                | 1      |                          |
|                                | İ      |                          |
|                                | j      |                          |
|                                | 1      |                          |
|                                | 1      |                          |
|                                |        |                          |
| <b>3</b>                       | ***    |                          |