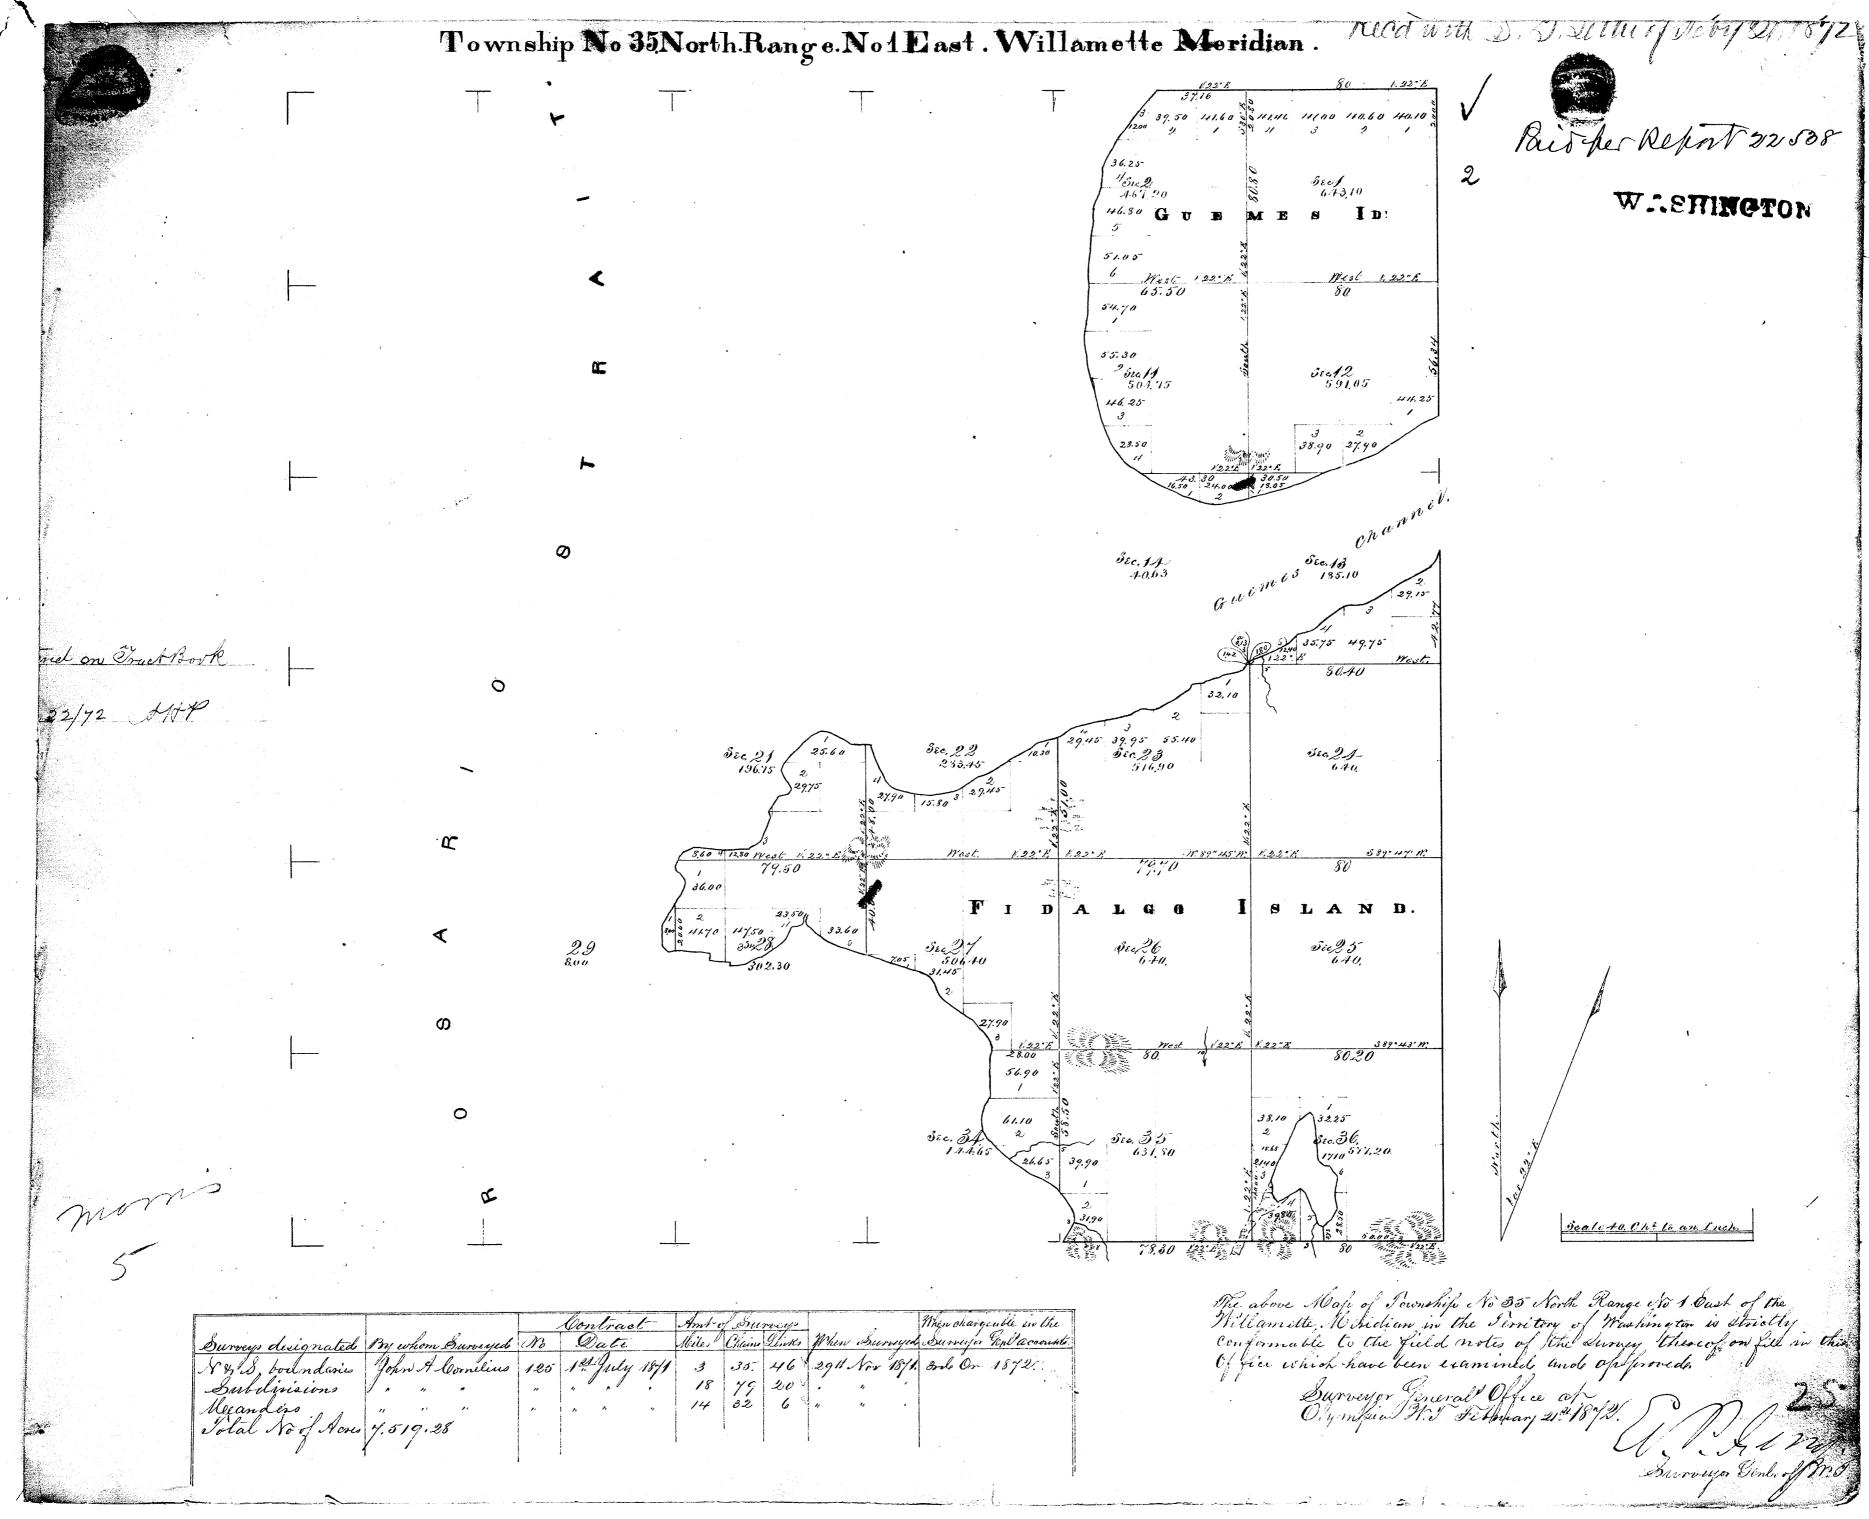

Errinomish Indian Reservation. Townships 33 rd 34 N. R. No. 2 E. Will of Mer.
Rud wilt Sur Un letter of Dept 19,181 WABHINGTON Rope Island Scale 40. Che to an Inch. Contract And of Surveys. Surveys, designated By whom Surveyed No. Miles Chains Links Sec. 3 Icris, Van, Vleet 184. 16th Dec. 1873. Boundary. 17 Jan. 1874. Subdirisions 56 46 Meanders. 29. 26. 89 Total No. of Acres. 7.169.72 i se madamine