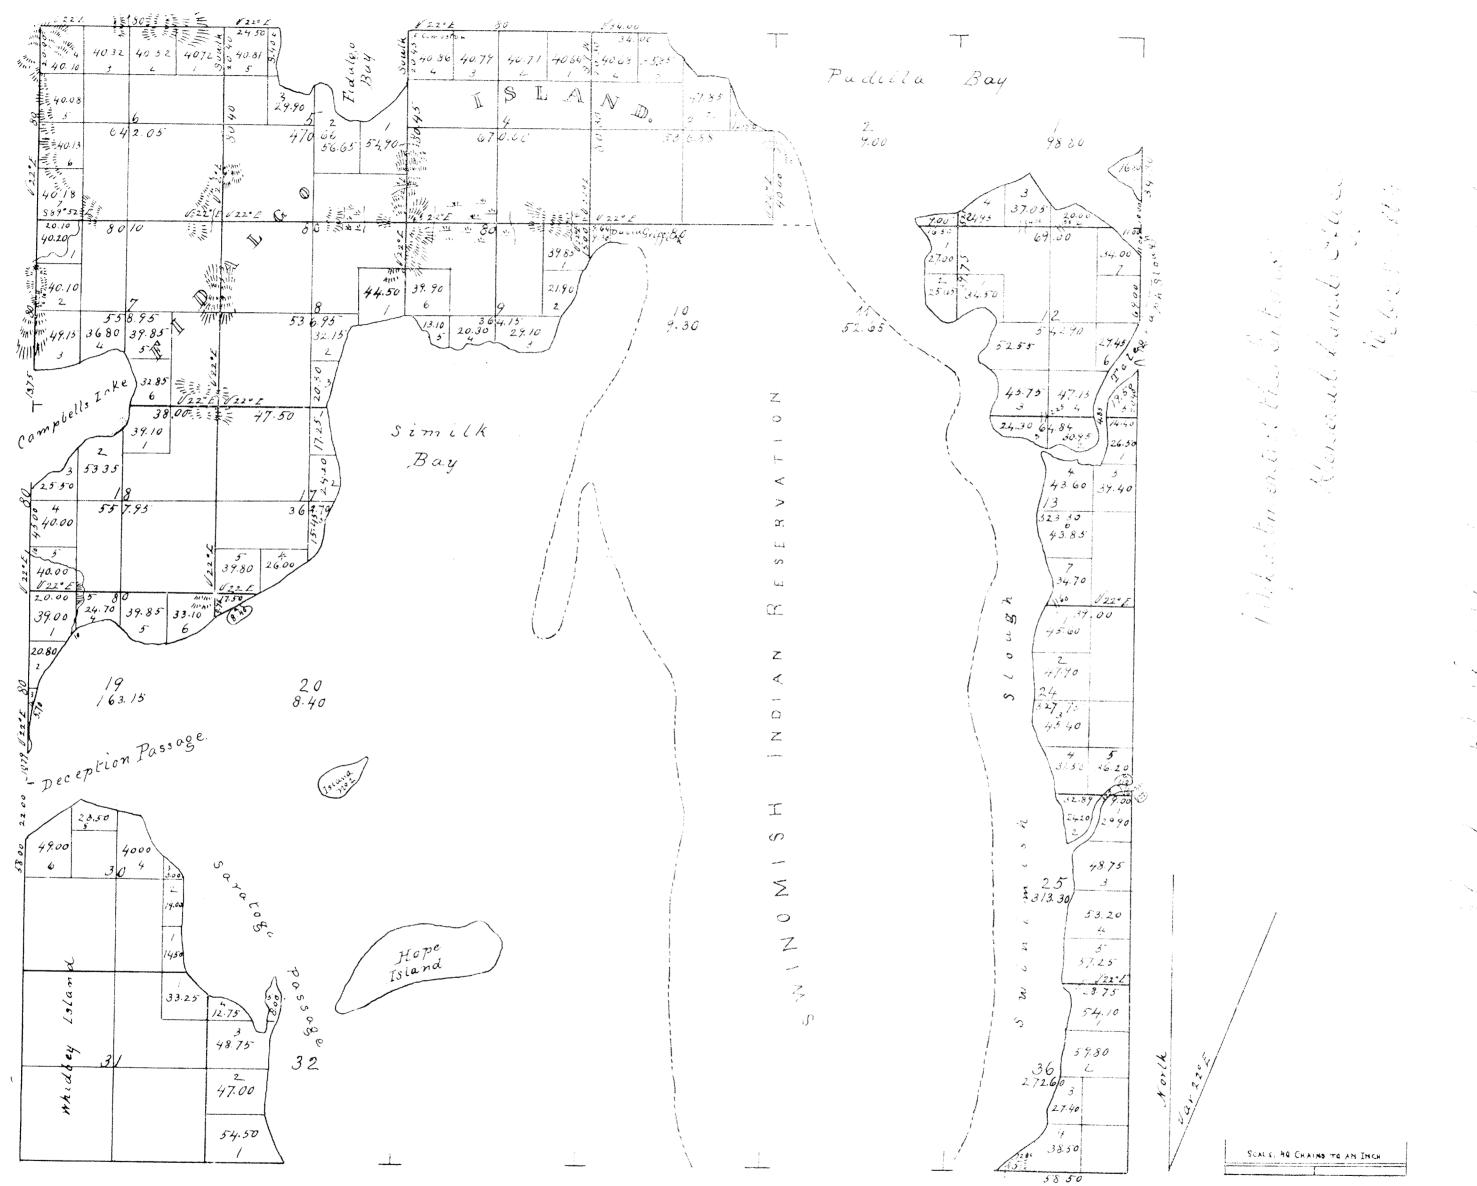

Errinomish Indian Reservation. Townships 33 rd 34 N. R. No. 2 E. Will of Mer.
Rud wilt Sur Un letter of Dept 19,181 WABHINGTON Rope Island Scale 40. Che to an Inch. Contract And of Surveys. Surveys, designated By whom Surveyed No. Miles Chains Links Sec. 3 Icris, Van, Vleet 184. 16th Dec. 1873. Boundary. 17 Jan. 1874. Subdirisions 56 46 Meanders. 29. 26. 89 Total No. of Acres. 7.169.72 i se madamine