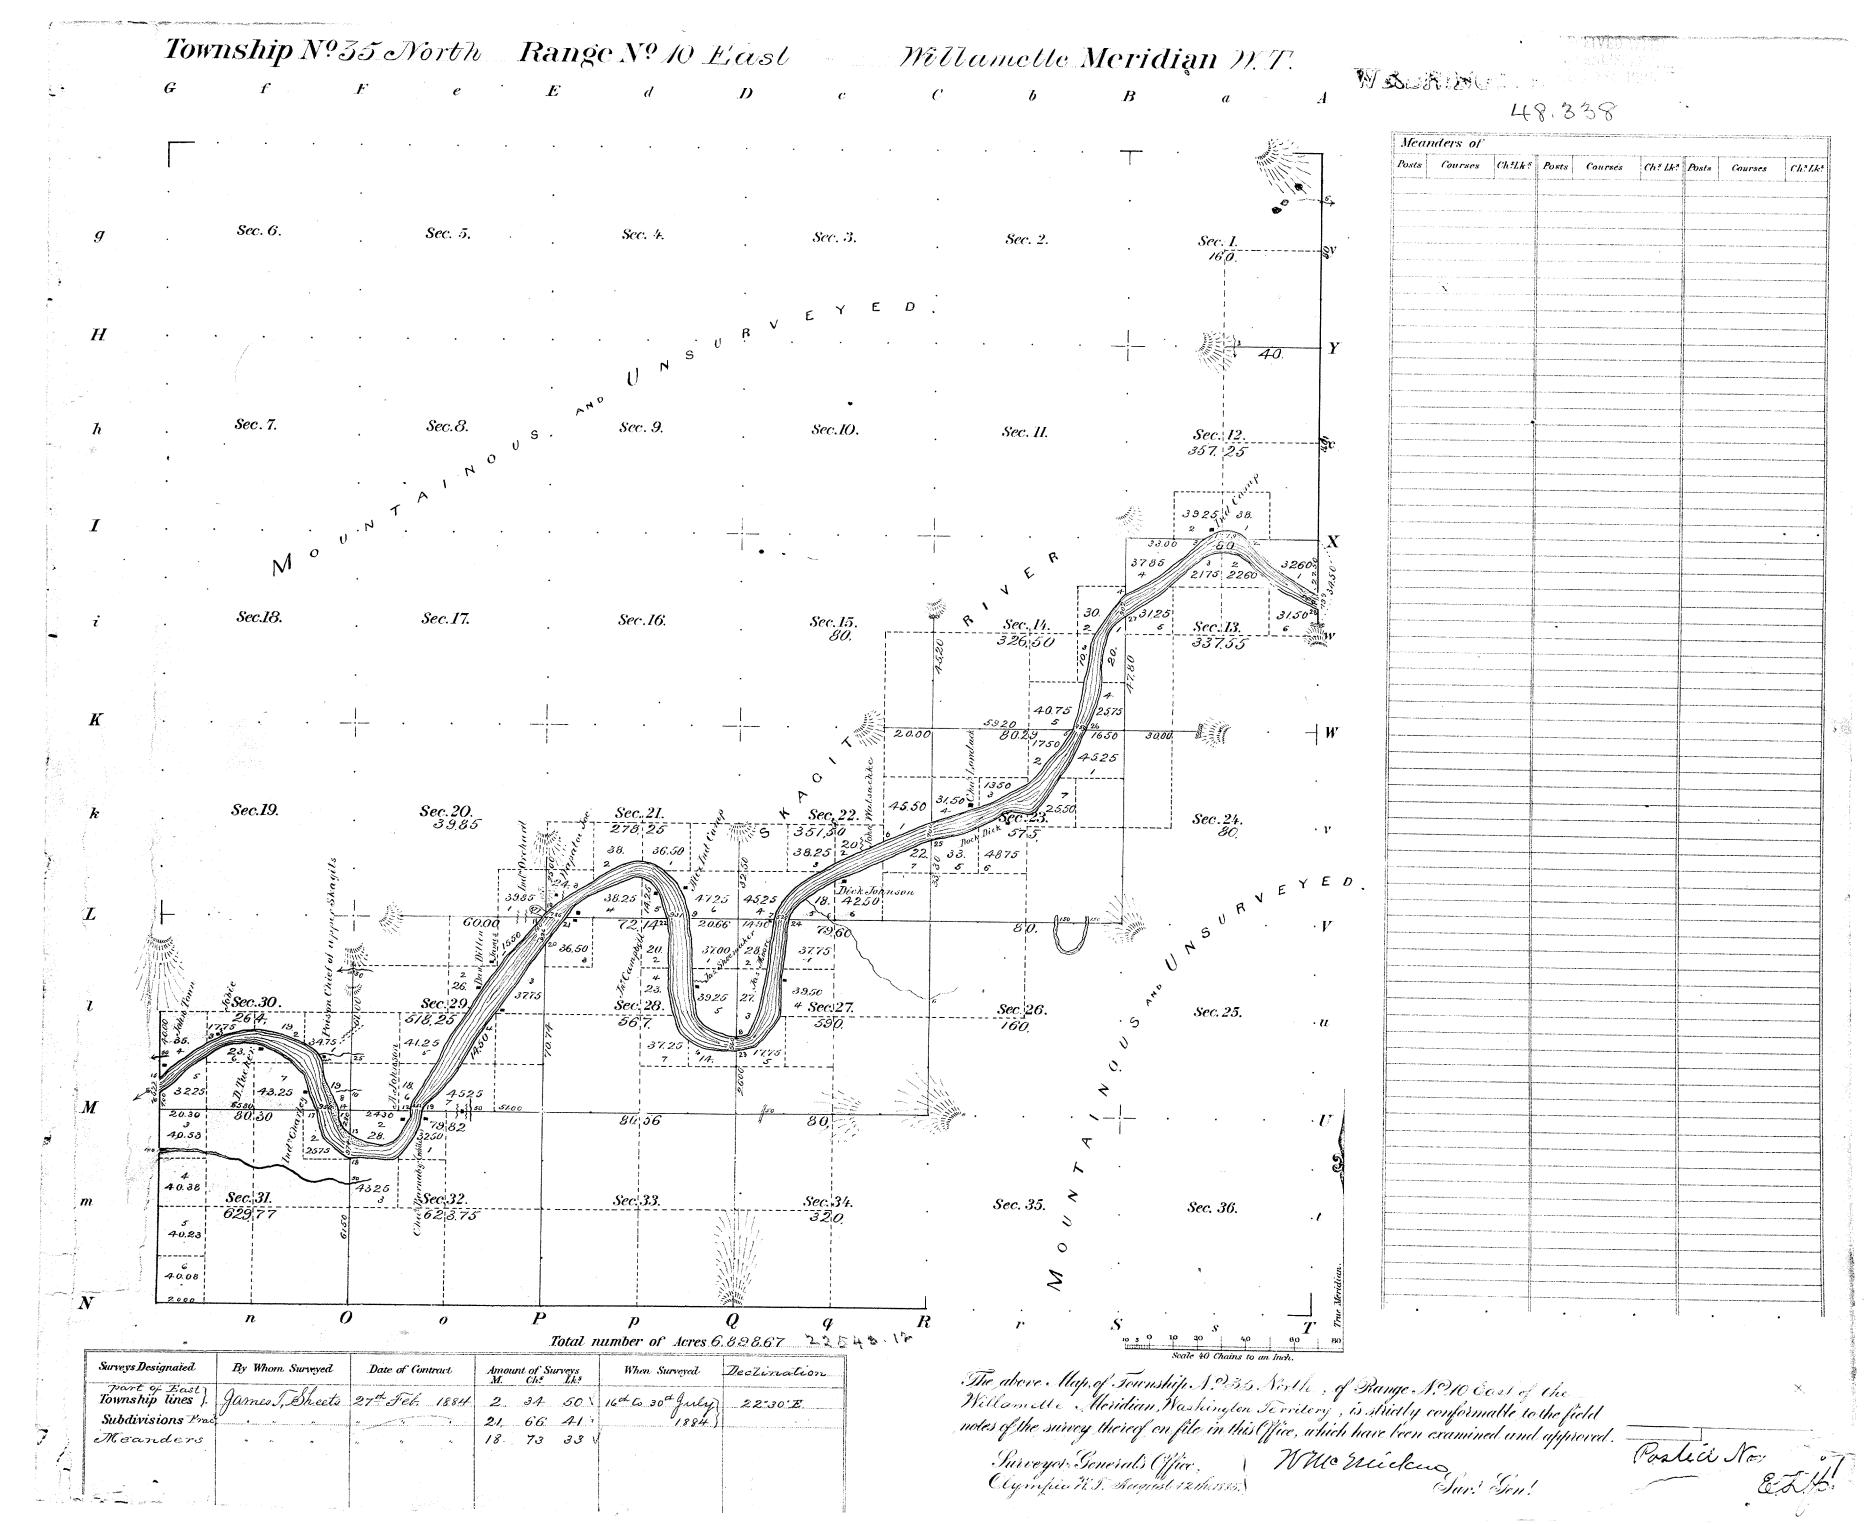

said Section 17 and the lot areas created thereby and is hereby approved.

U.S. Surveyor General's Office
Olympia, Washington
February 14.1916

February 14,1916

U.S.Surveyor General for Washington.

Supplemental Plat of Secs. 8 and 9.
Township 35 North, Range 9 East of the Willamette Meridian, Washington
Scale: Iin. = 15 chs.



I hereby certify that this Supplemental Plat of Secs. 8 and 9, T. 35 N. R. 9 E., W. M., Washington, which has been prepared in accordance with Commissioner's letter "N" dated June 23, 1914, correctly shows the segregation of Mineral Surveys 965 and 966 from the S.E. 4 of Sec. 8 and the S.1/2 of Sec.9; and the lot areas created thereby, and is hereby approved.

U.S.Surveyor General's Office Olympia, Washington July 29, 1914

U.S. Surveyor General for Washington.





Supplemental Plat of Section 29,
Township 35 North, Range 10 East of the Willamette Meridian, Washington.
Scale: I inch=10 chs.



| Surveys Designated    | BUW    | hom     | SURVEYED | Group |      |      | Amount of Surveys |      |      |      | Wh   | en e    | Surve | eye  | d  |      |
|-----------------------|--------|---------|----------|-------|------|------|-------------------|------|------|------|------|---------|-------|------|----|------|
|                       |        |         |          | No.   | 1    | Date | >                 | MIS. | chs. | IKS. | 2    | Begu.   |       | Com  |    |      |
| Subdivisions Retraced | George | e R. Co | ampbell  | .4    | June | 2,   | 1917              | 2    | 28   | 93   | June | e 23, . | 1919  | July | 2. | 1919 |
| " Resurveye