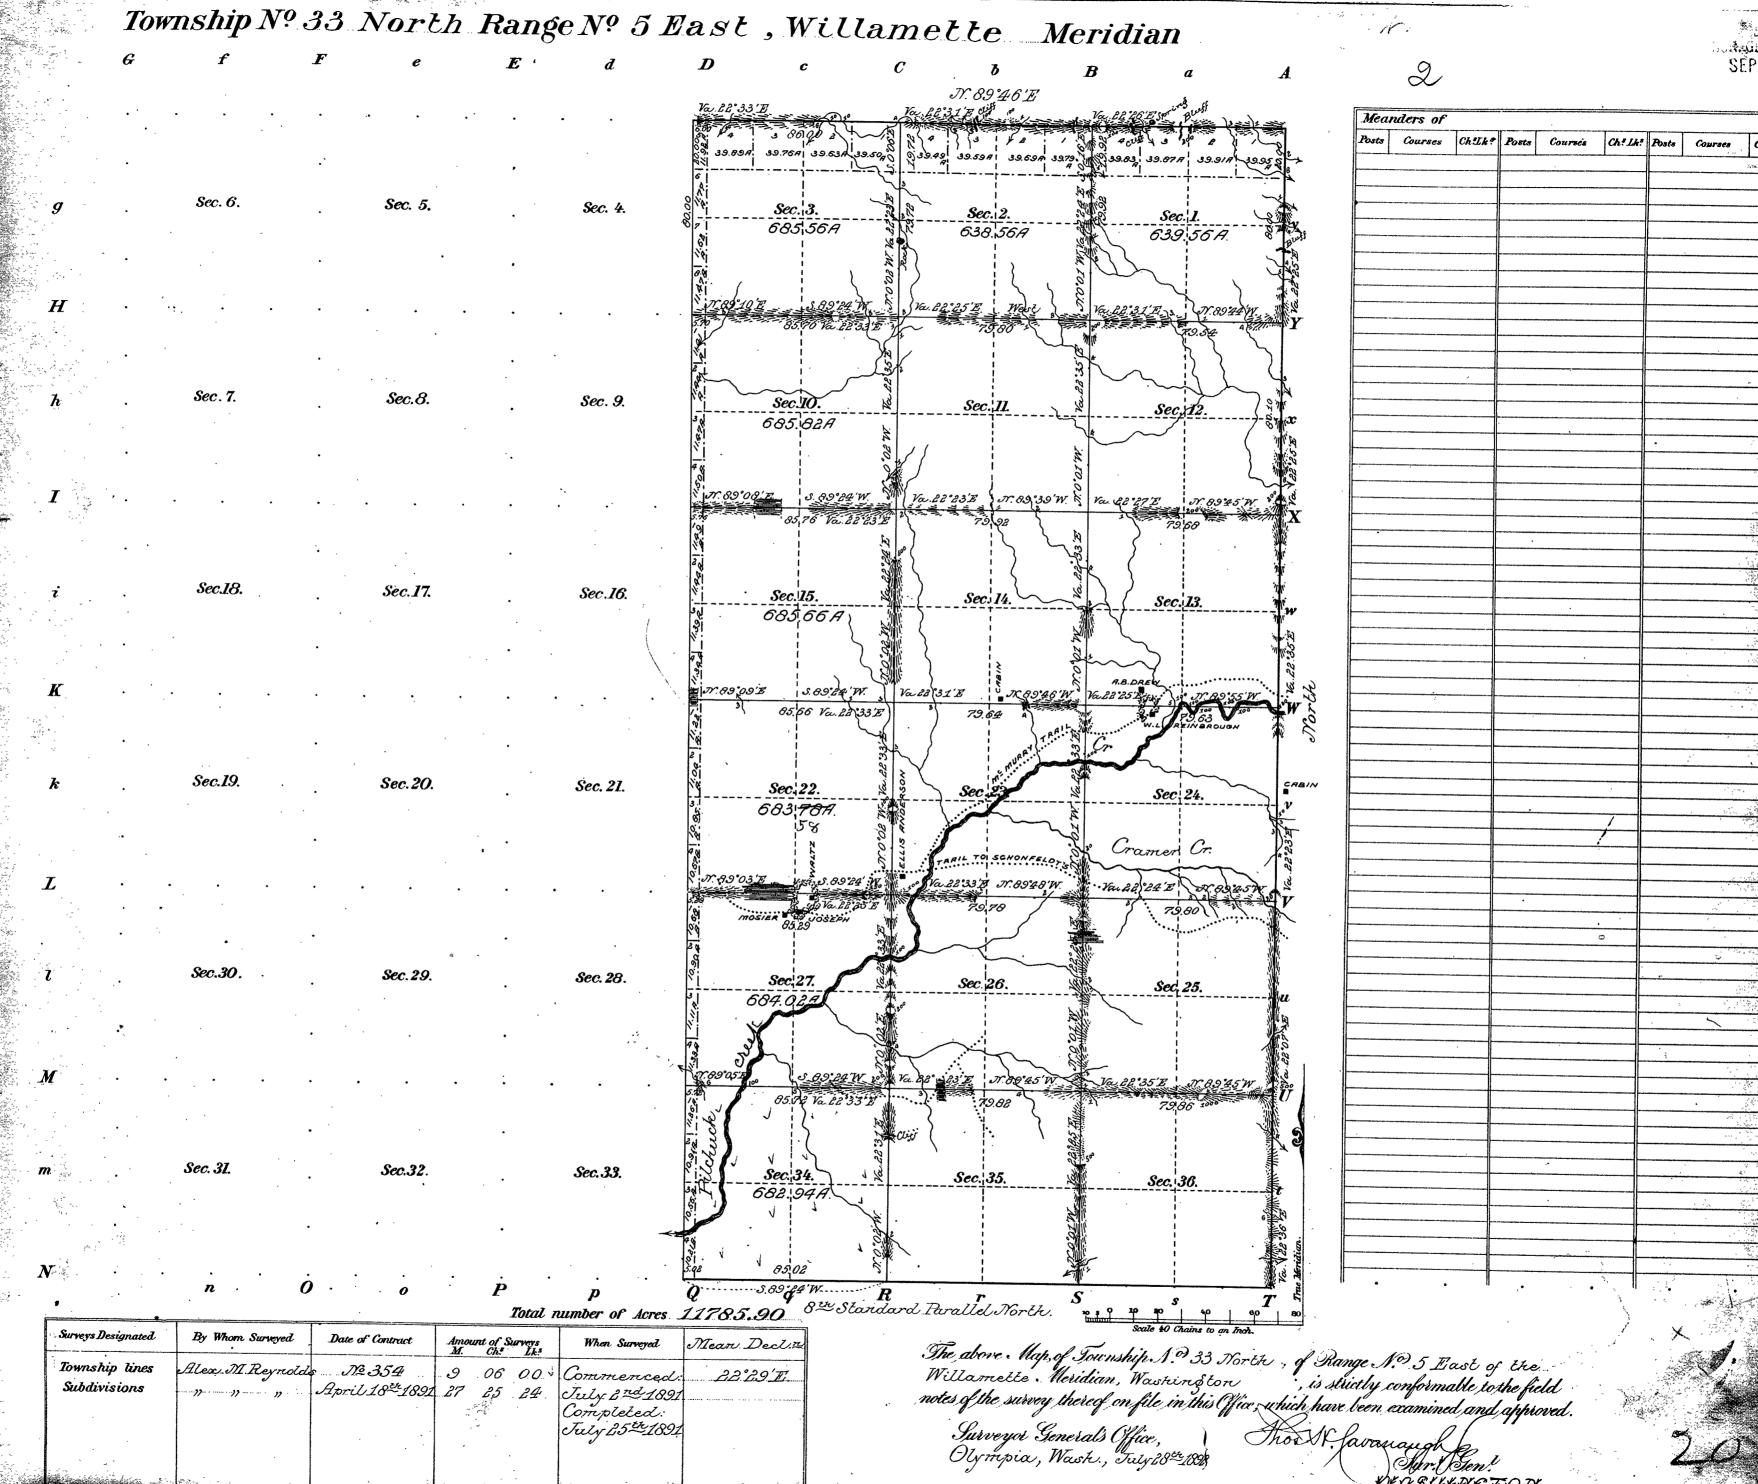

Township No 33 North Range No & East Willamet

| tto Meridian.                  |        | ASHIN                    |
|--------------------------------|--------|--------------------------|
| Bound Sill                     | 11811  | 20.150                   |
| of and find fine and an one we |        | Clam Nee                 |
|                                | !<br>! | Claine Di                |
|                                | 1      | 168# 1 9.9<br>166# 1 6.0 |
|                                | ;<br>  | 132 2 1 92               |
|                                |        | 378 h 5 6                |
|                                | 1      | Dan                      |
|                                |        |                          |
|                                | !      |                          |
|                                | i      |                          |
|                                | 1      |                          |
|                                | İ      |                          |
|                                |        |                          |
|                                |        |                          |
| •                              | 1      |                          |
|                                | ì      |                          |
|                                | *      |                          |
|                                | i      |                          |
|                                | į      |                          |
|                                | 1      |                          |
|                                |        |                          |
|                                | 1      |                          |
|                                | İ      |                          |
|                                | j      |                          |
|                                | 1      |                          |
|                                | 1      |                          |
|                                |        |                          |
| <b>3</b>                       | ***    |                          |