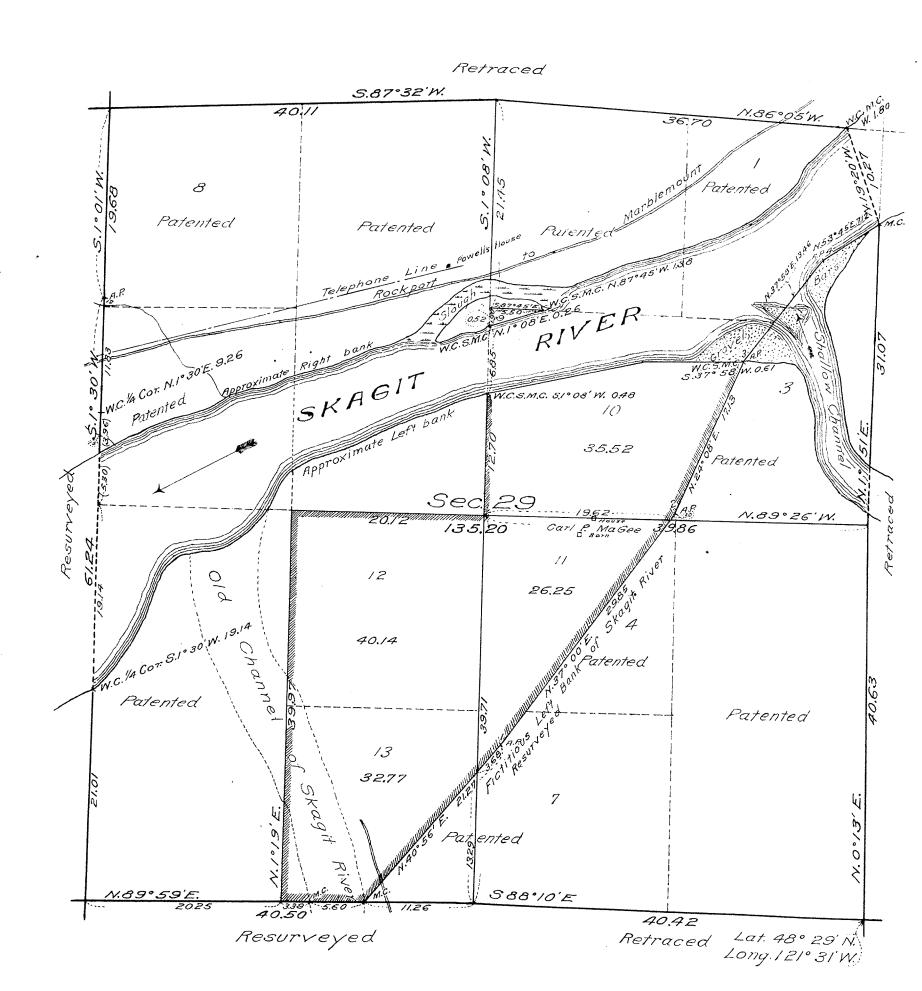

**DUPLICATE PLAT** The following annotations are not a part of this Plat

Received with Surveyor General's Letter of January 21, 1919. Posted in Div. 01/15/20- 83/134 Township Plat filed with Randk.

Miscellaneous..