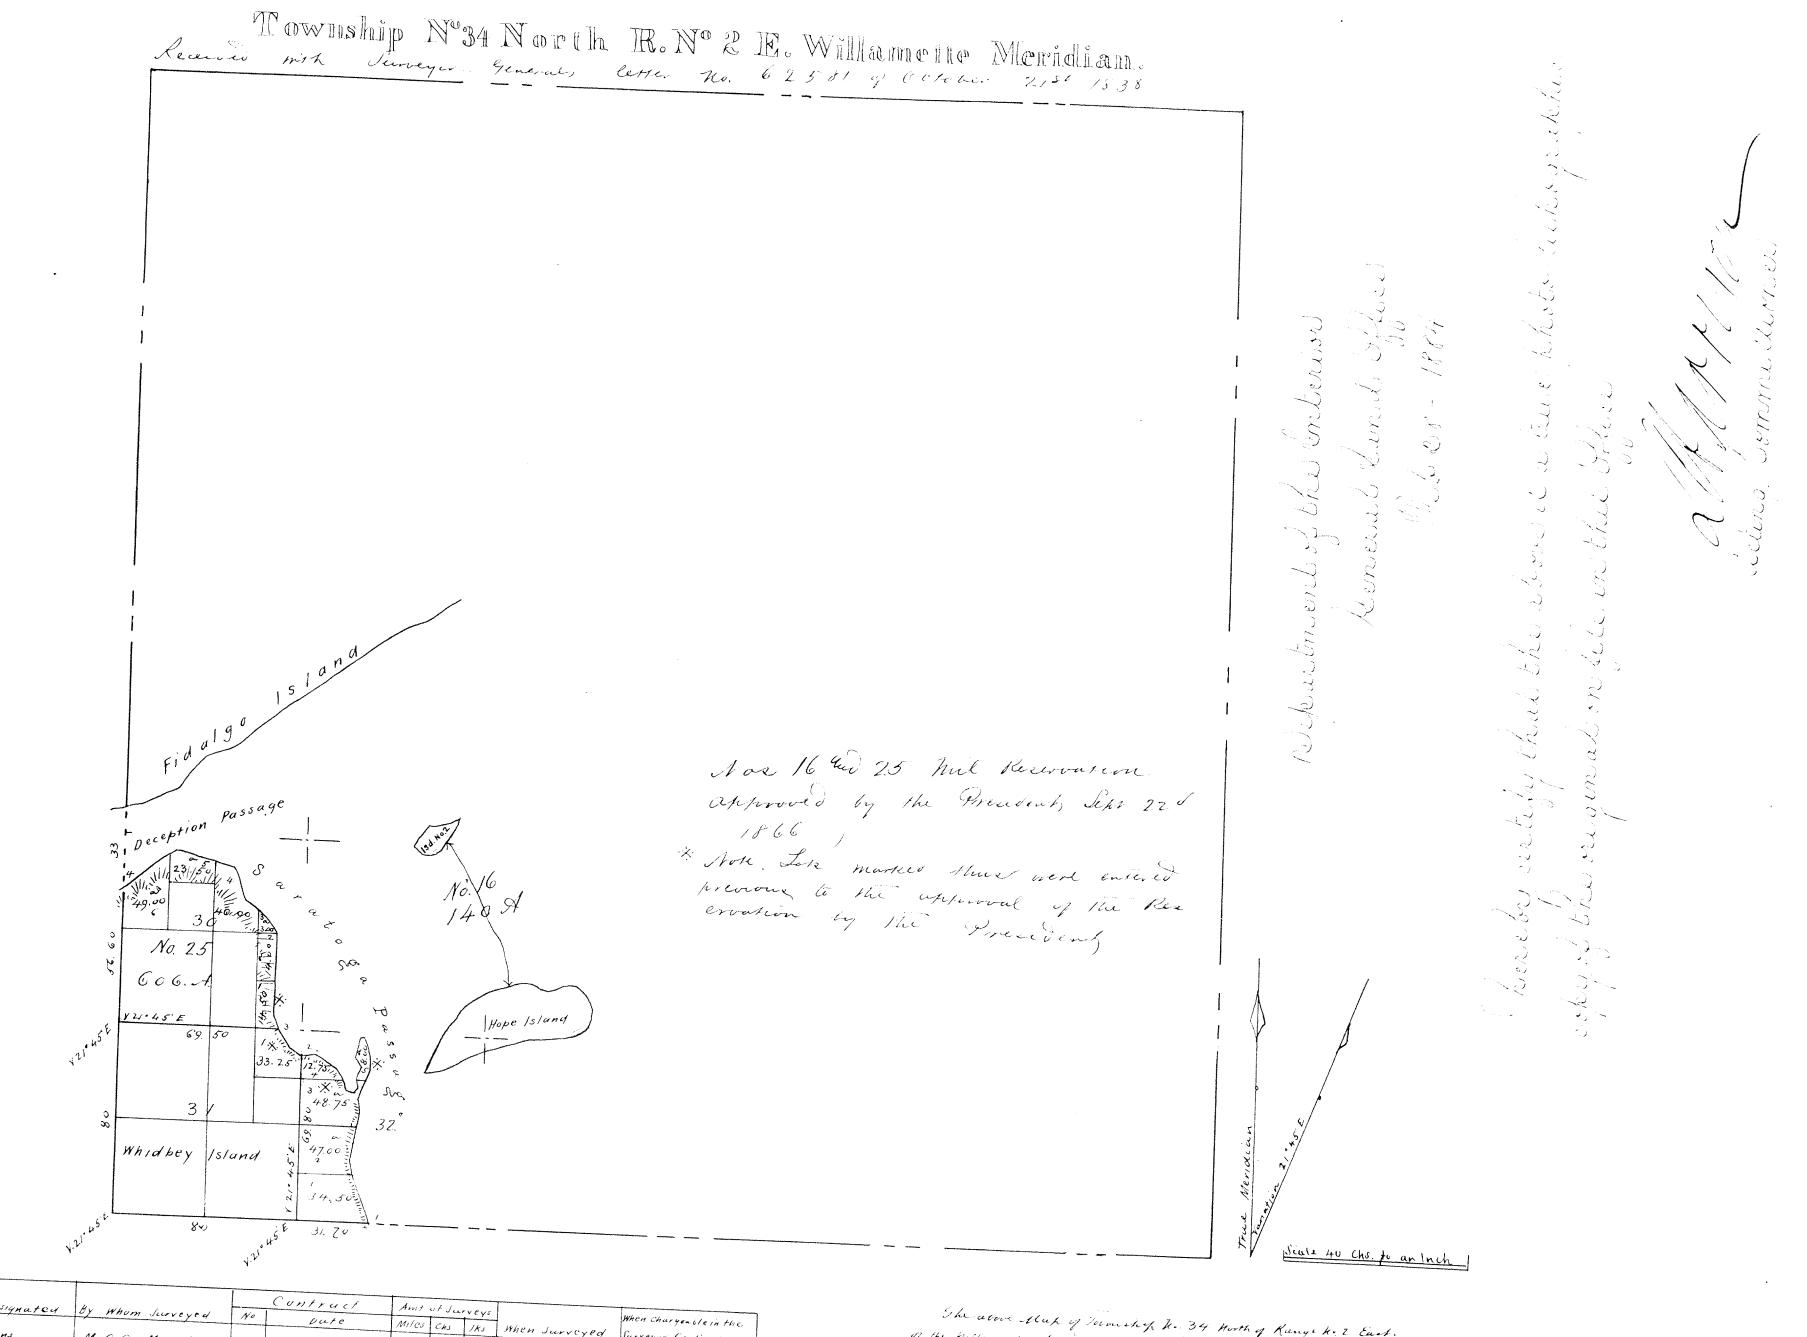

**DUPLICATE PLAT** The following annotations are not a part of this Plat

Received with Surveyor General's Letter of January 21, 1919. Posted in Div. 01/15/20- 83/134 Township Plat filed with Randk.

Miscellaneous..