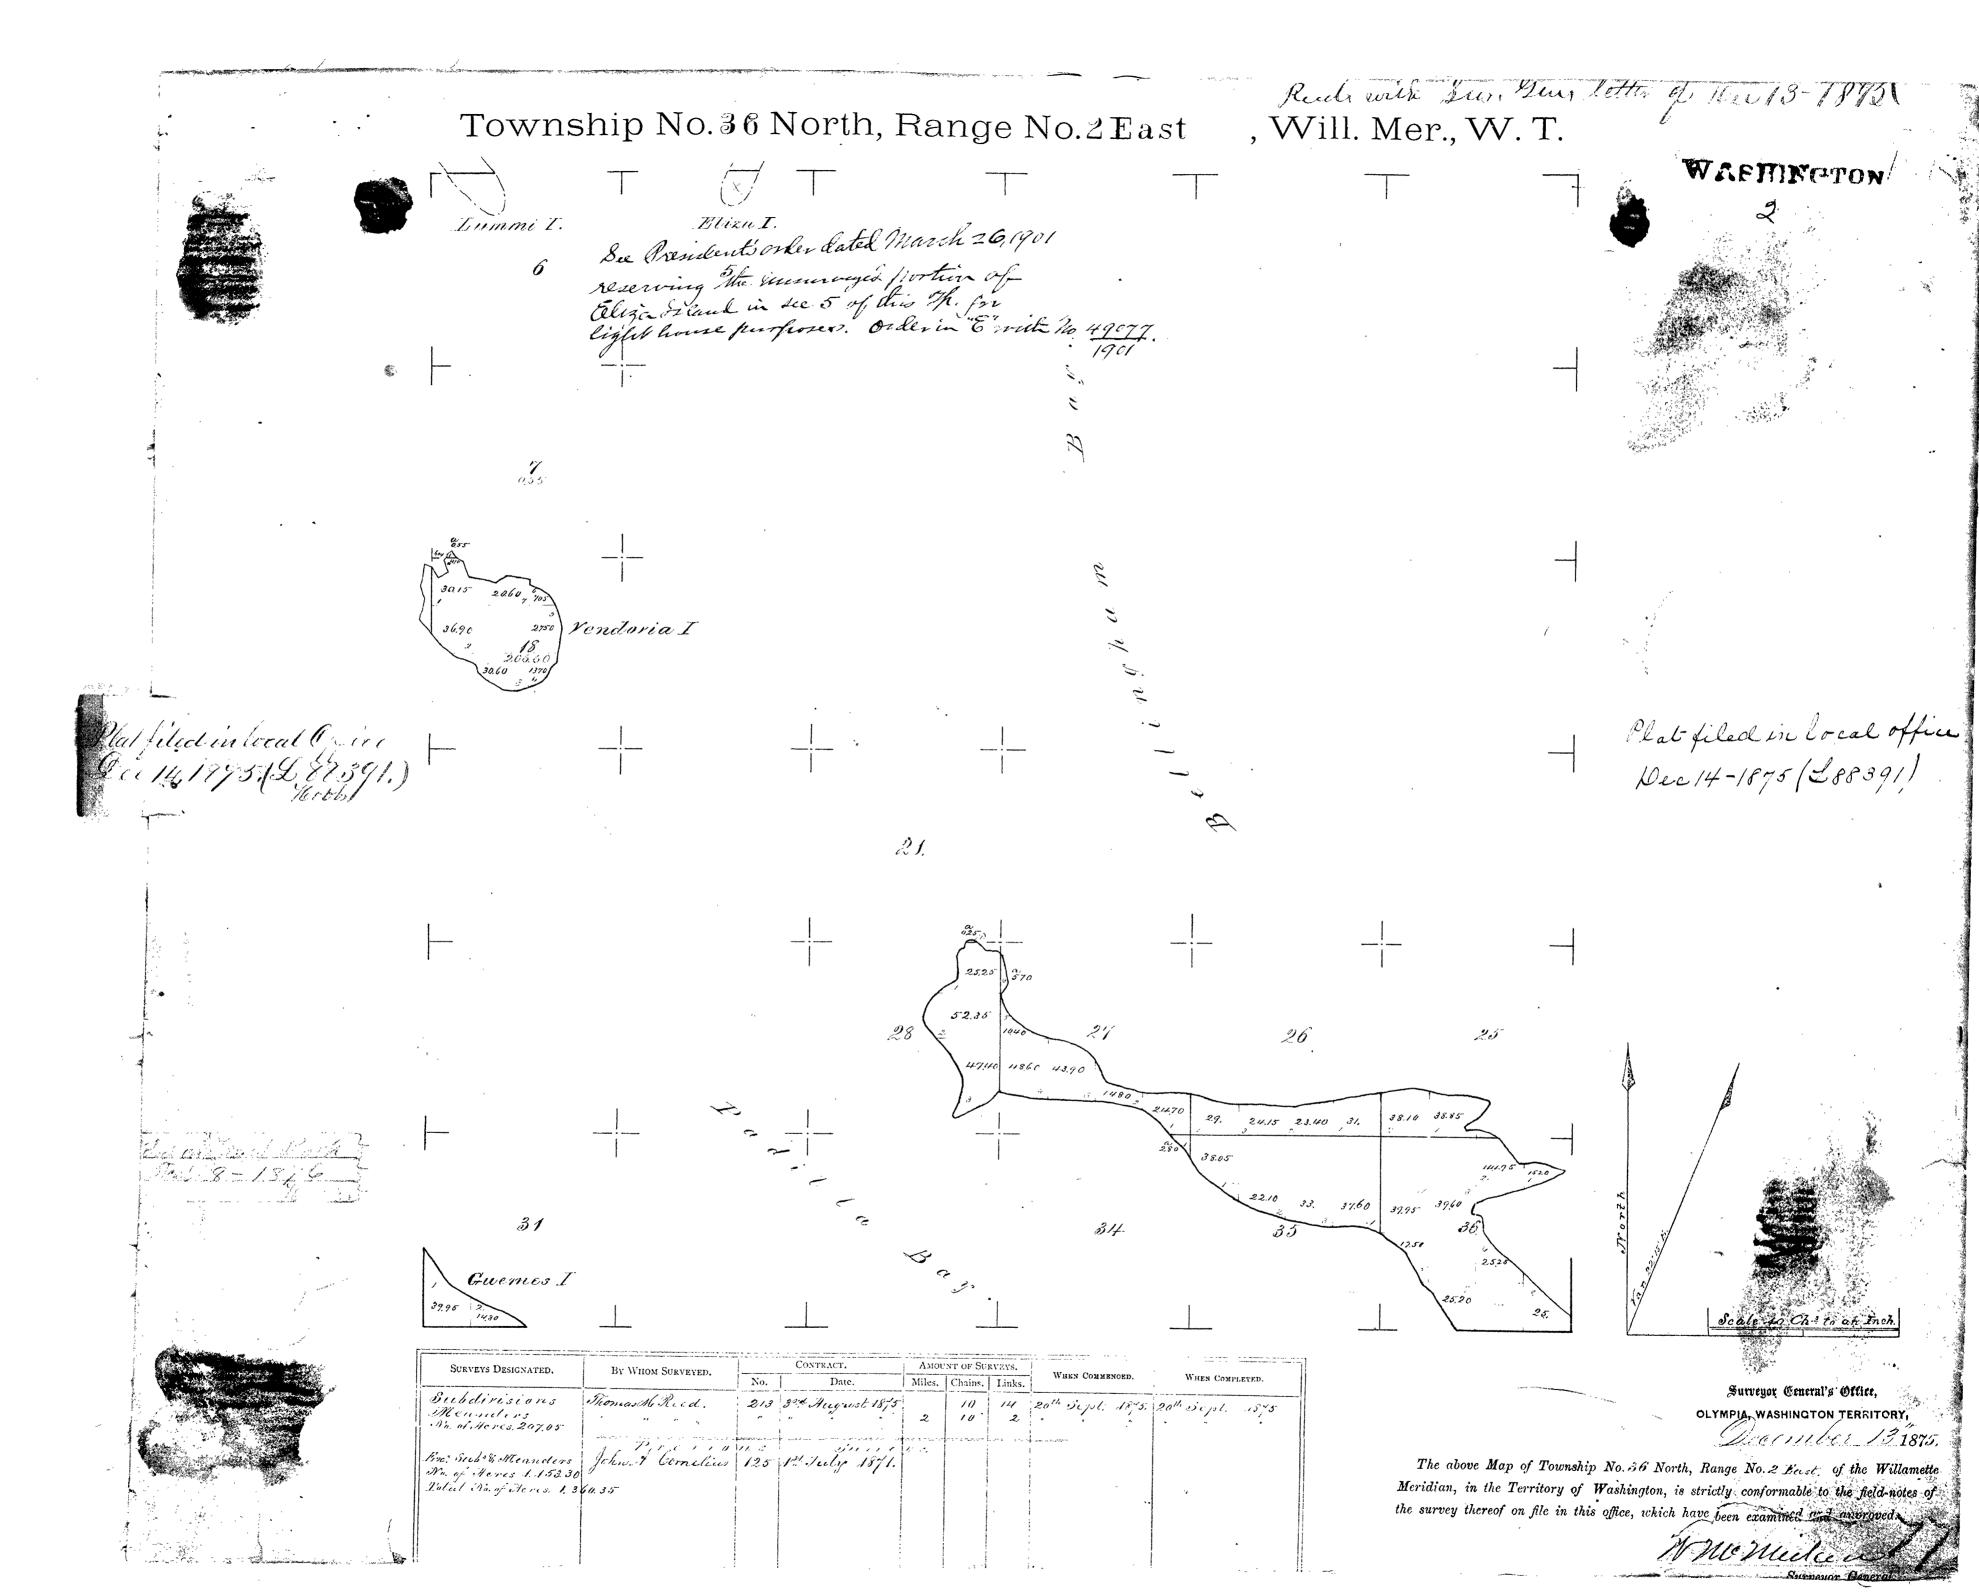

**DUPLICATE PLAT** The following annotations are not a part of this Plat

Received with Surveyor General's Letter of January 21, 1919. Posted in Div. 01/15/20- 83/134 Township Plat filed with Randk.

Miscellaneous..