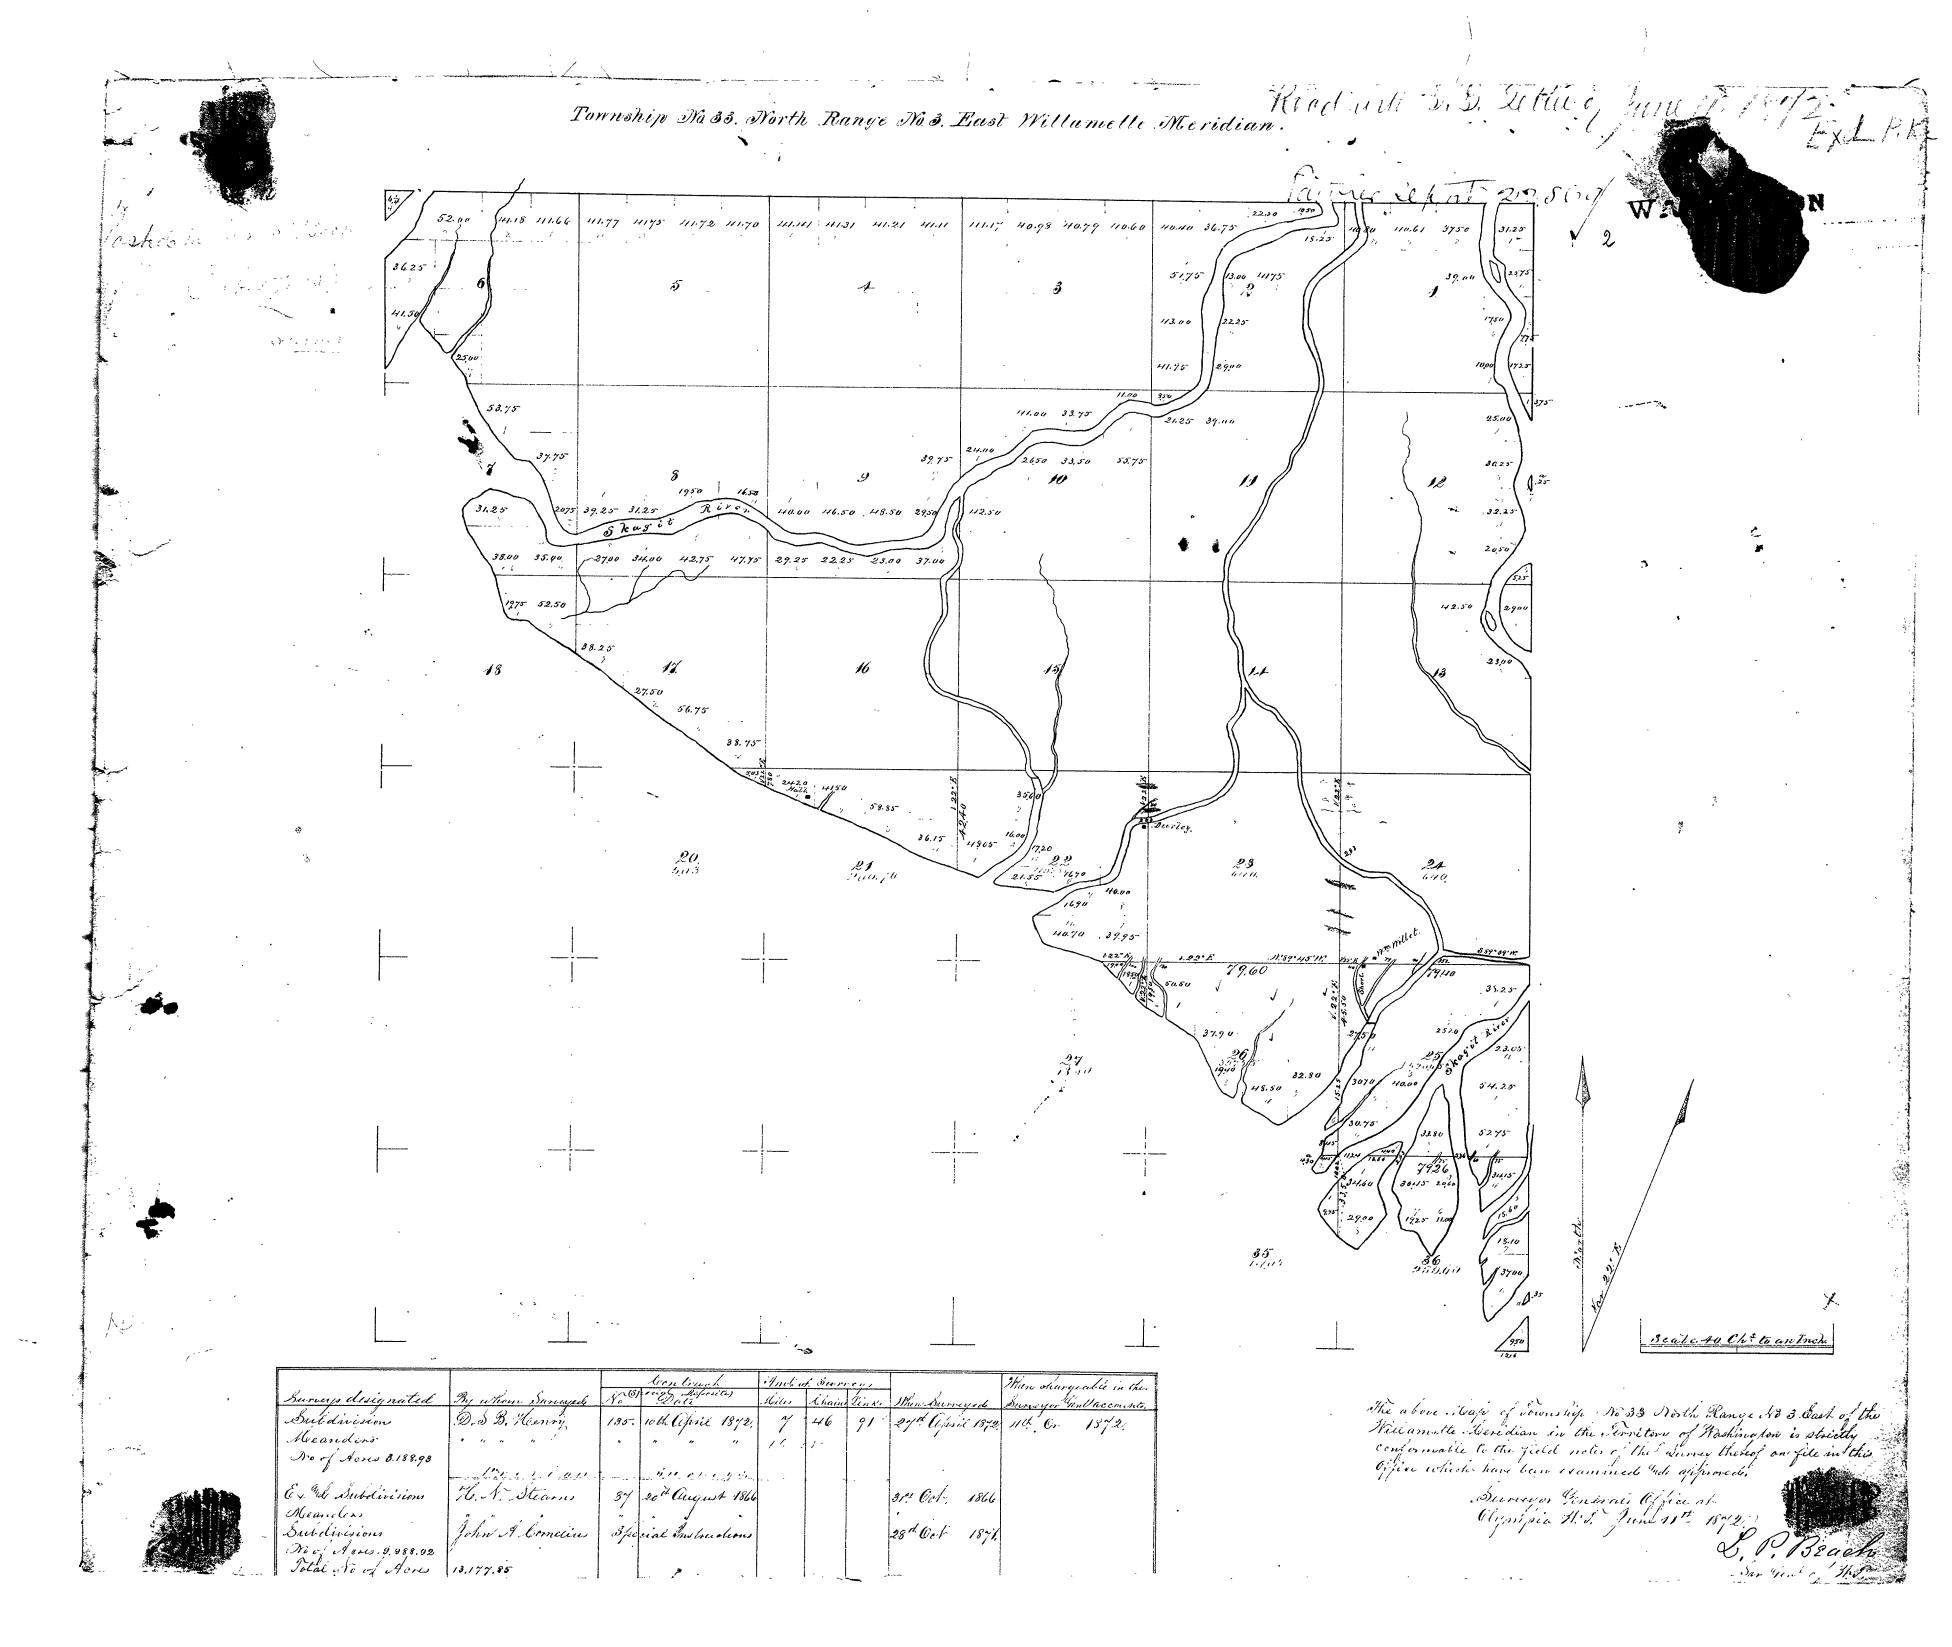

**DUPLICATE PLAT** The following annotations are not a part of this Plat

Received with Surveyor General's Letter of January 21, 1919. Posted in Div. 01/15/20- 83/134 Township Plat filed with Randk.

Miscellaneous..