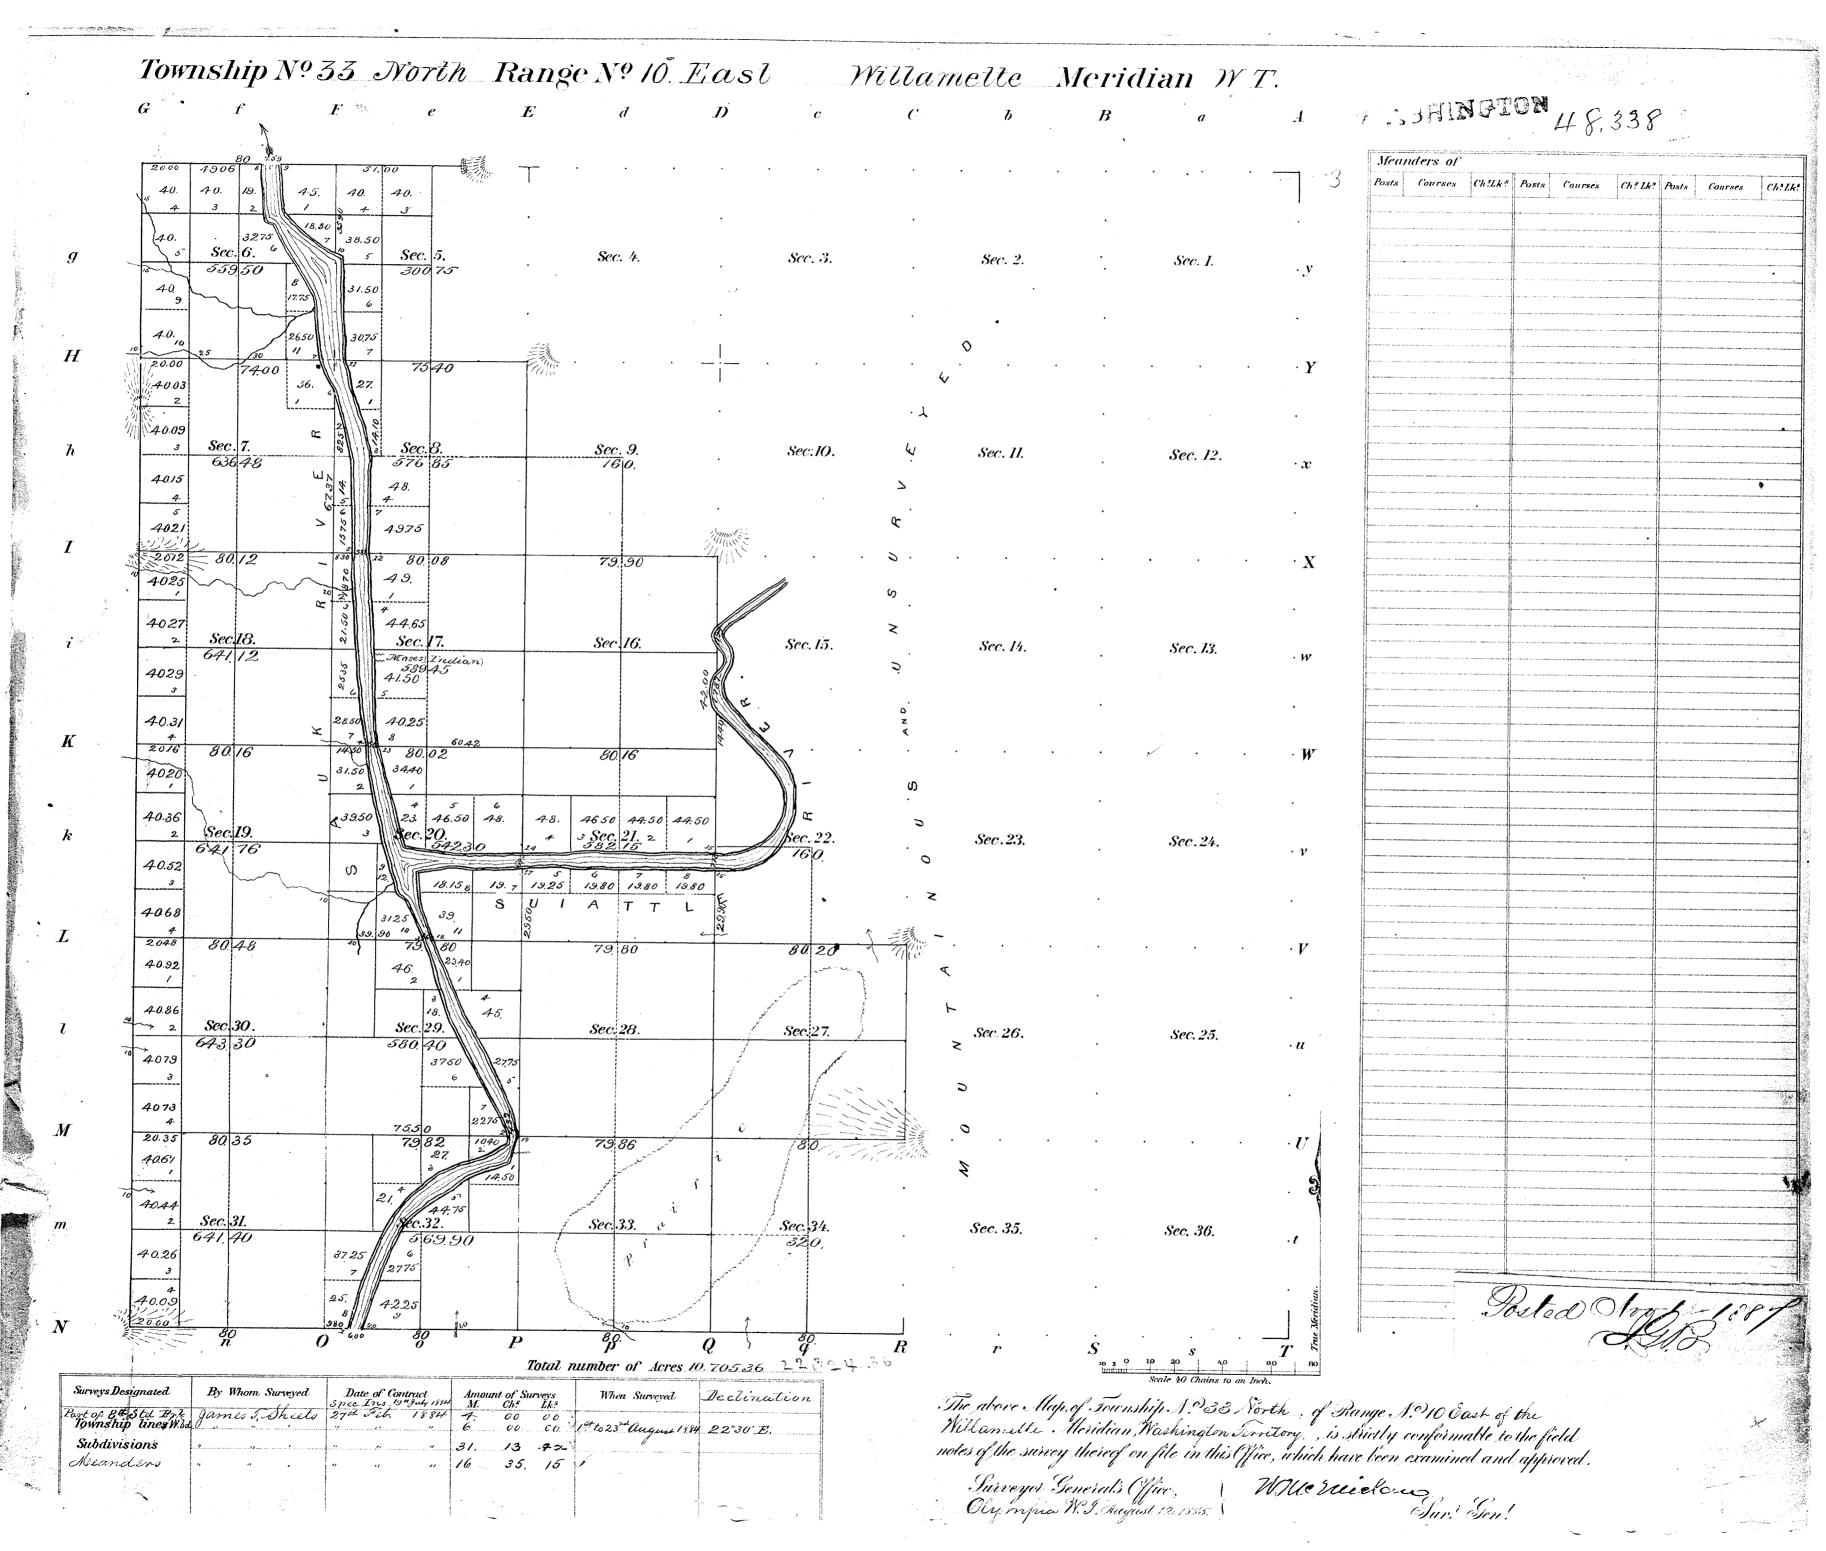

Sec. 26. Sec. 29. Sec. 28. Sec, 25. 637,60A 606,90A. 639.⊢A. Sec. 31. is Tools 635.50A 39.70A 4 1 39,90A 20.-Np 8th Standard Total number of Acres 21651.70 Paralle! Surveys Designated By Whom Surveyed Date of Contract When Surveyed The above Map of Township 1.0 33 North , of Range N.O 6 Bast of the Willamette Meridian, Washington , is strictly conformable to the field Township lines Alex.M. Reynolds Nº 3541 12 01 29 Commenced: 22°38'E. is strictly conformable to the field Subdivisions April 184 1891 57 08 56 notes of the survey thereof on file in this Office, which have been examined and approved. July 28 th 1891. Meanderlines 69 87 Completed: Surveyor General's Office, Olympia, Wash, July 28th (89) Thos A favaraugh · Sept. 13 th 18.91. Surf Gin! WASHING FOR Posted May 2, 1893

















0.11.12-12,1894. O.S.B. Chf. 10

Posted June 1. 18

| 10           | ownsh.<br>G                                                                                                                                                                                                                      |                      | SS IV<br>F      |                         |                         |               |                                       |                |                          |                      |            |                                         |                                     | 1                                        |
|--------------|----------------------------------------------------------------------------------------------------------------------------------