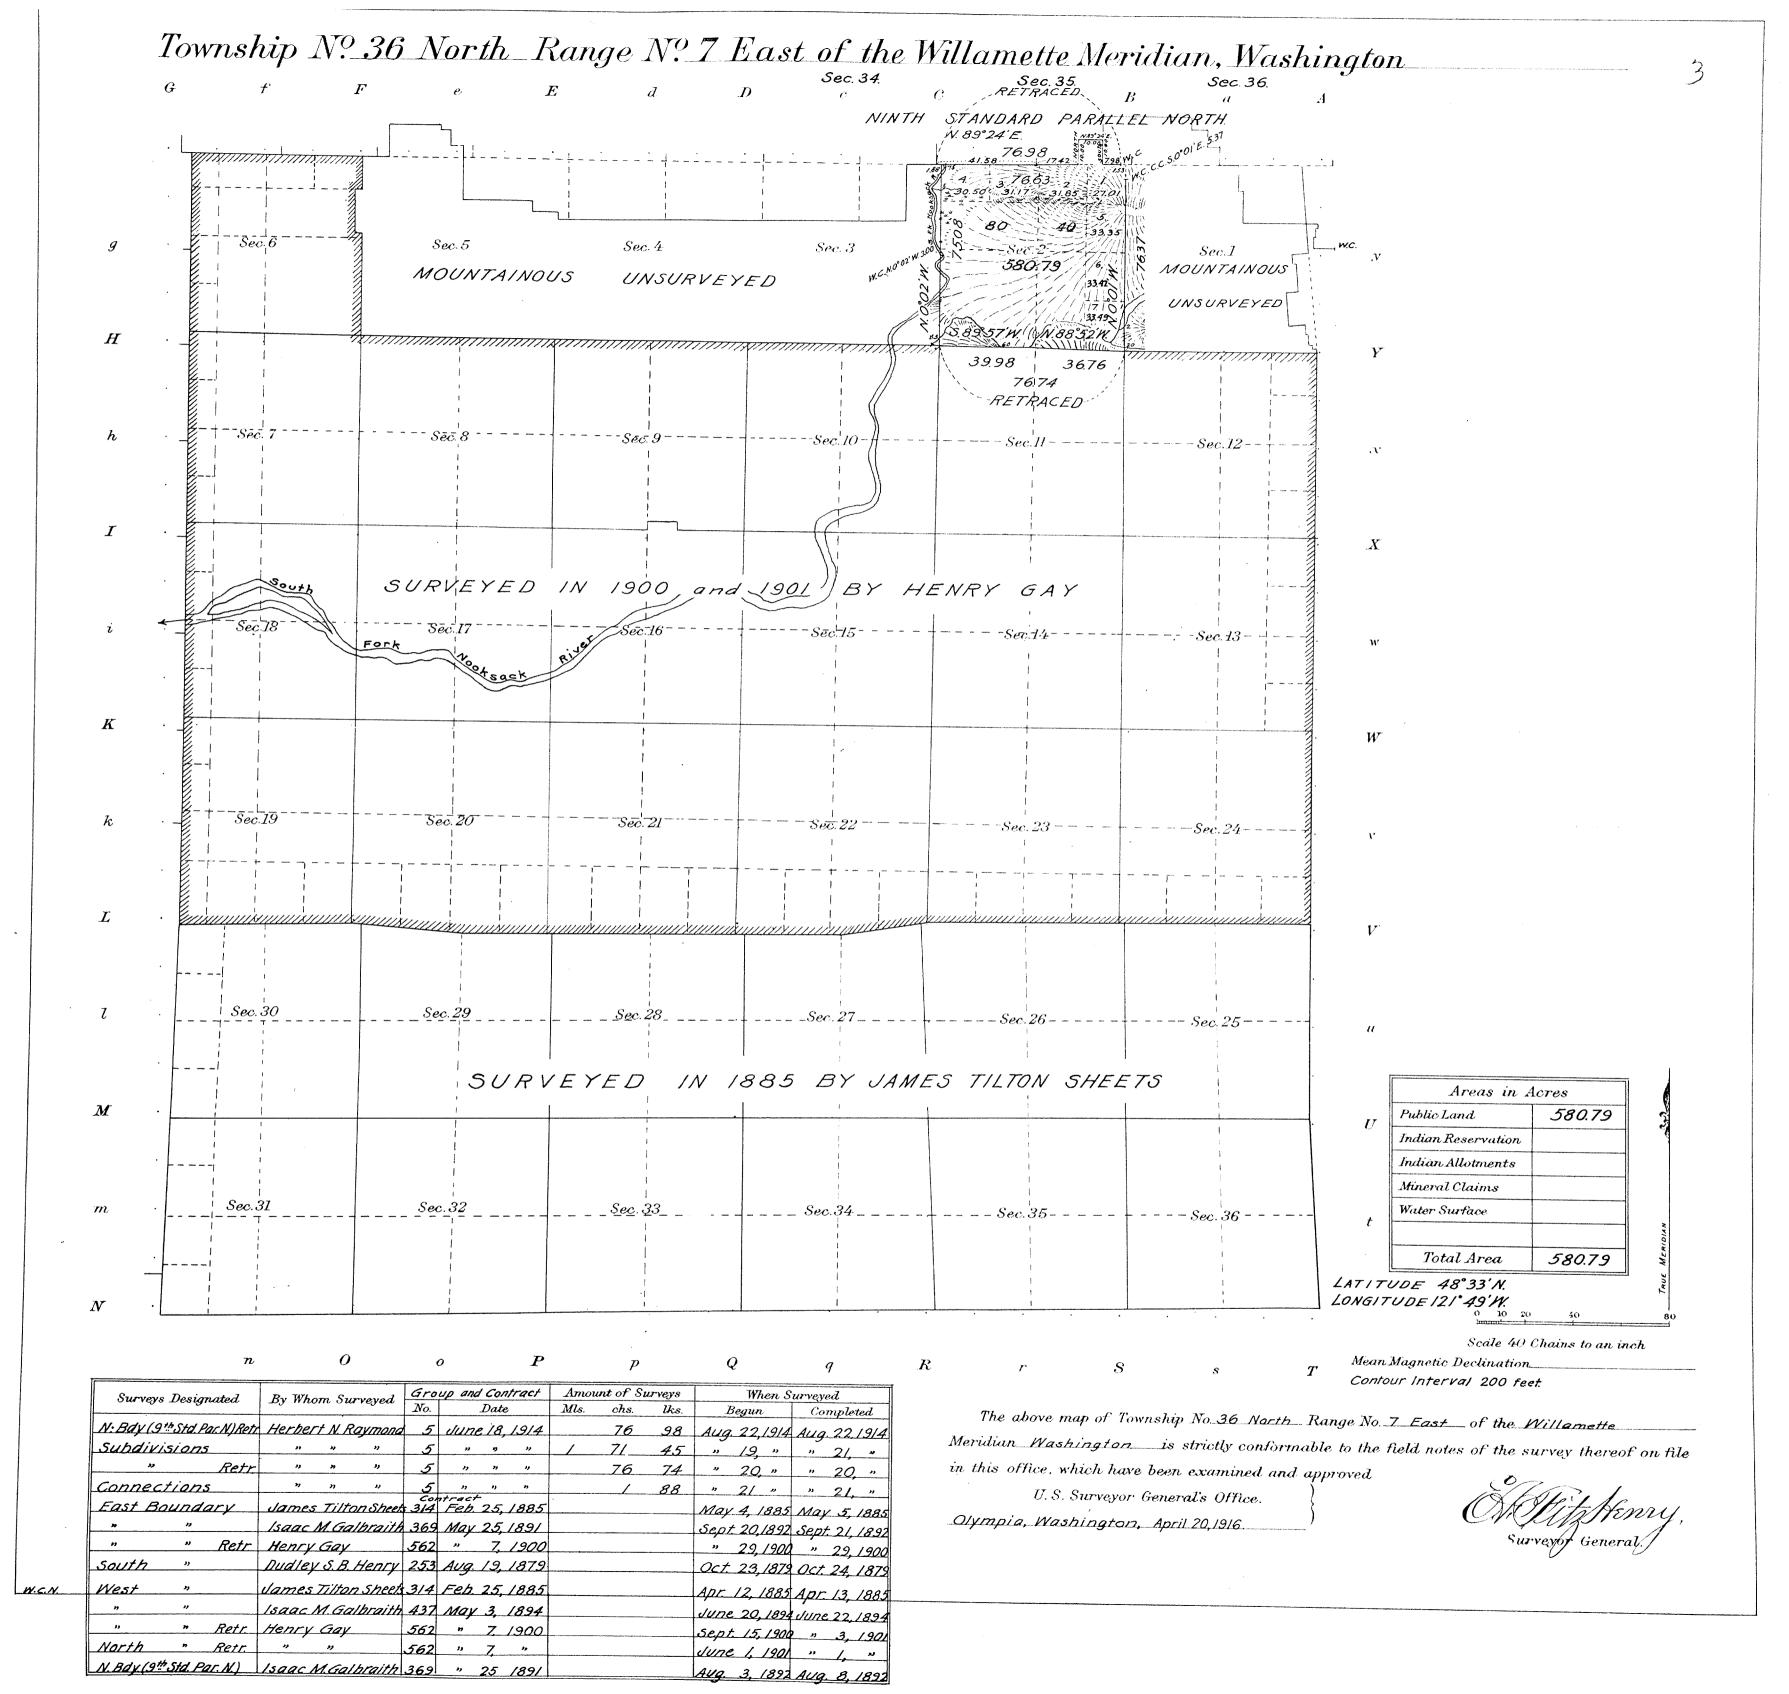

**DUPLICATE PLAT** The following annotations are not a part of this Plat

Received with Surveyor General's Letter of January 21, 1919. Posted in Div. 01/15/20- 83/134 Township Plat filed with Randk.

Miscellaneous..