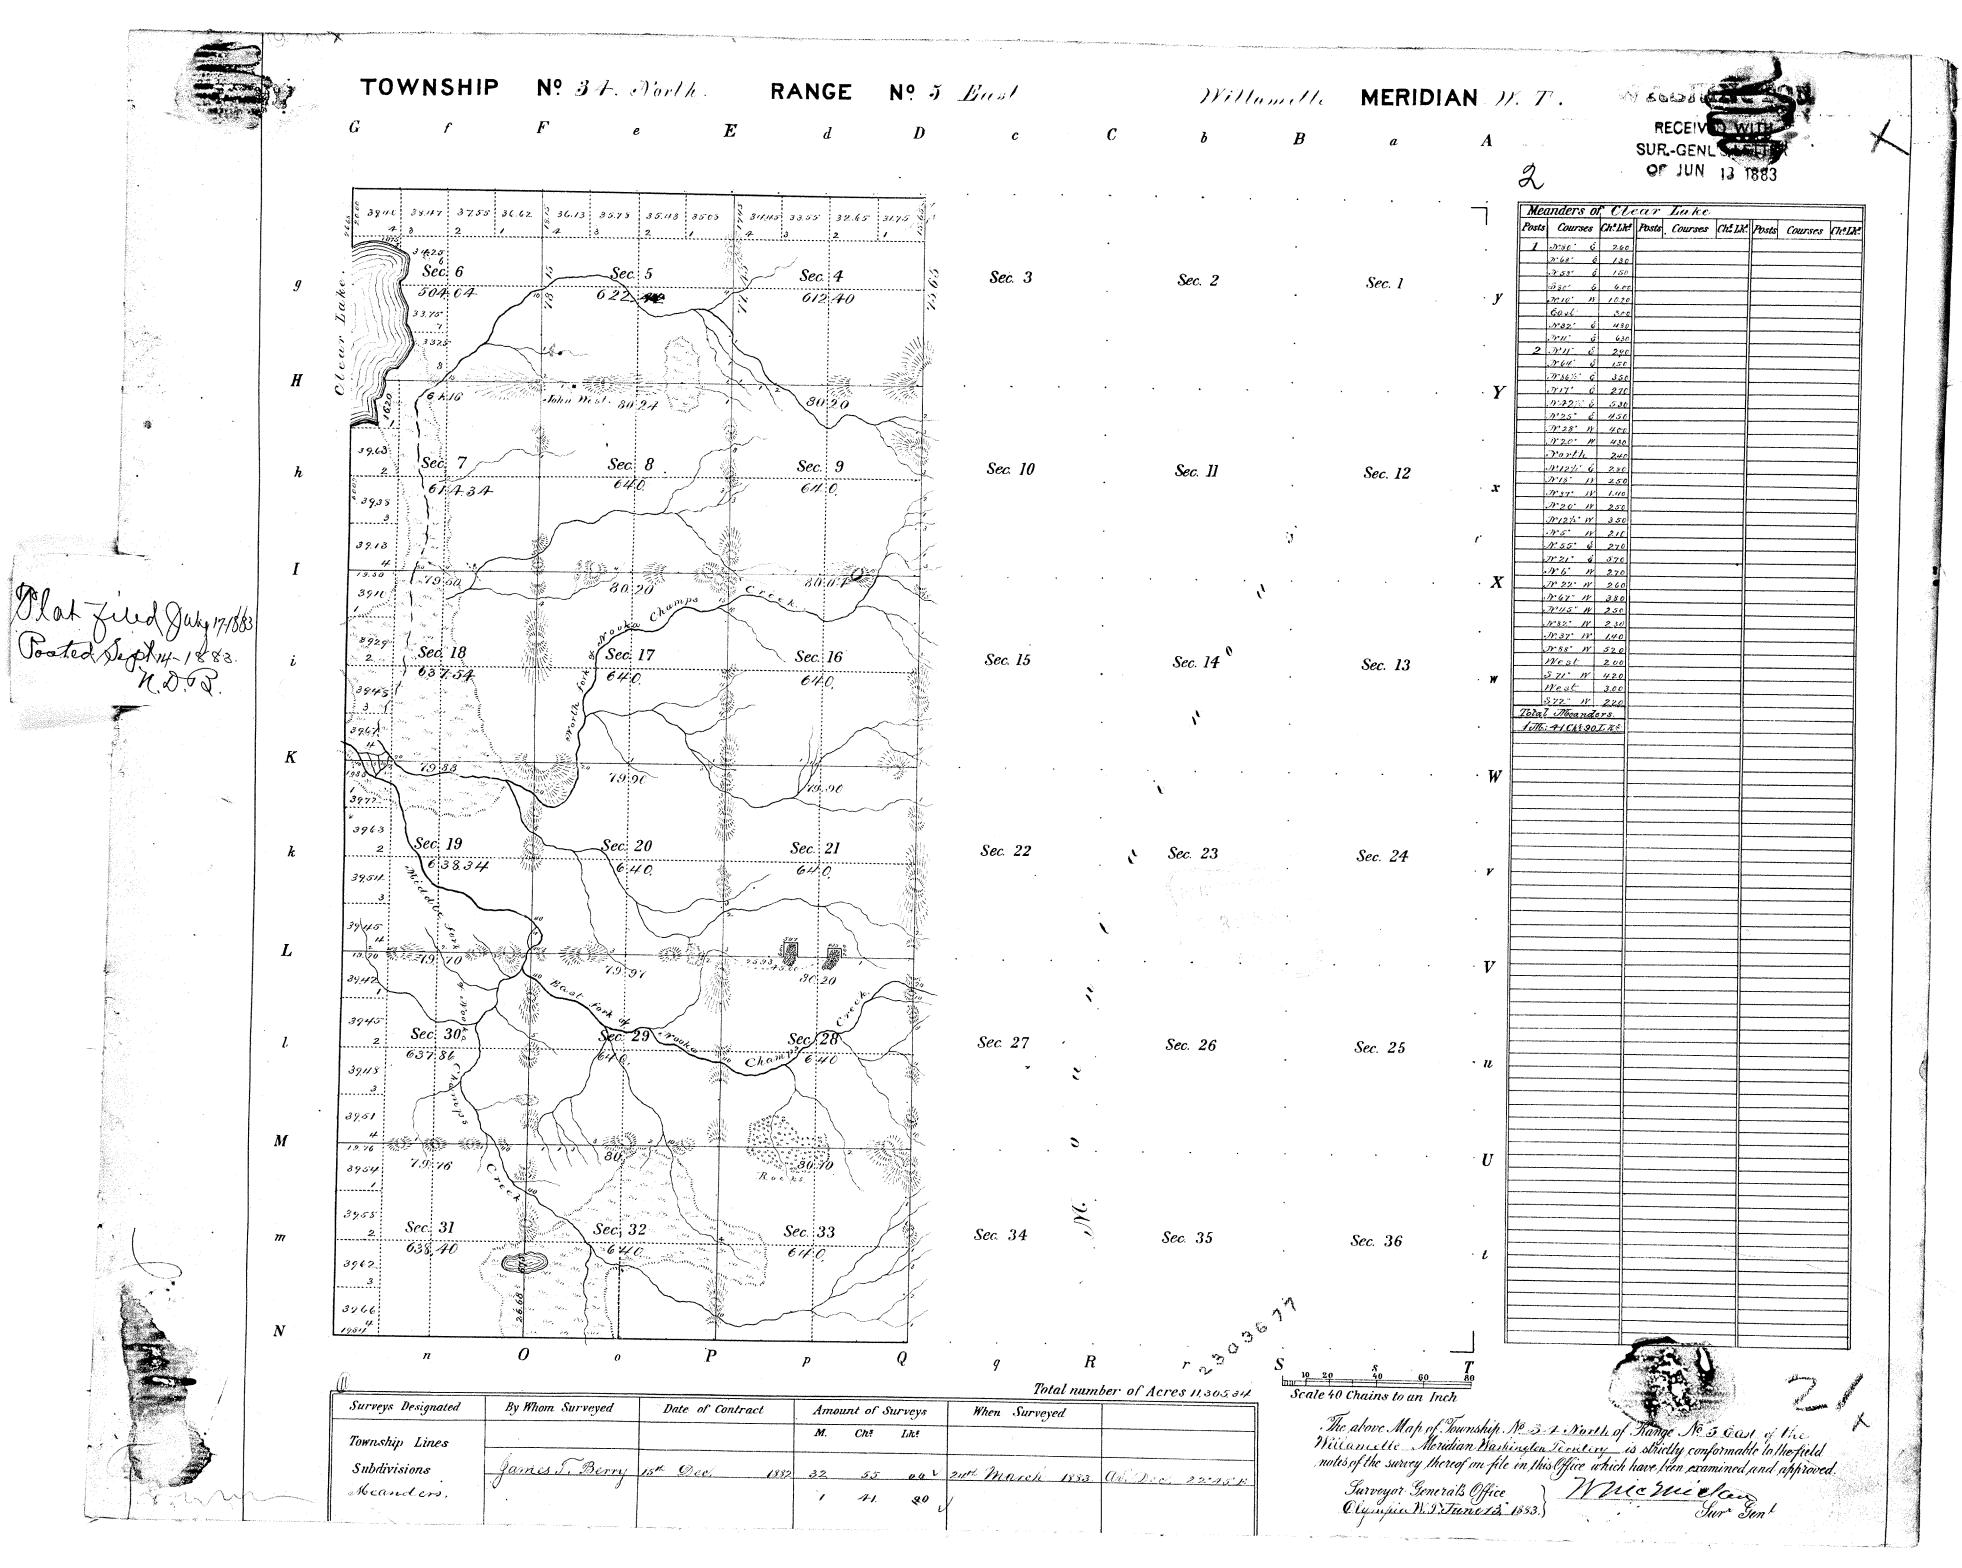

Township No 33 North Range No & East Willamet

| tto Meridian.                  |        | ASHIN                    |
|--------------------------------|--------|--------------------------|
| Bound Sill                     | 11811  | 20.150                   |
| of and find fine and an one we |        | Clam Nee                 |
|                                | !<br>! | Claine Di                |
|                                | 1      | 168# 1 9.9<br>166# 1 6.0 |
|                                | ;<br>  | 132 2 1 92               |
|                                |        | 378 h 5 6                |
|                                | 1      | Dan                      |
|                                |        |                          |
|                                | !      |                          |
|                                | i      |                          |
|                                | 1      |                          |
|                                | İ      |                          |
|                                |        |                          |
|                                |        |                          |
| •                              | 1      |                          |
|                                | ì      |                          |
|                                | *      |                          |
|                                | i      |                          |
|                                | į      |                          |
|                                | 1      |                          |
|                                |        |                          |
|                                | 1      |                          |
|                                | İ      |                          |
|                                | j      |                          |
|                                | 1      |                          |
|                                | 1      |                          |
|                                |        |                          |
| <b>3</b>                       | ***    |                          |