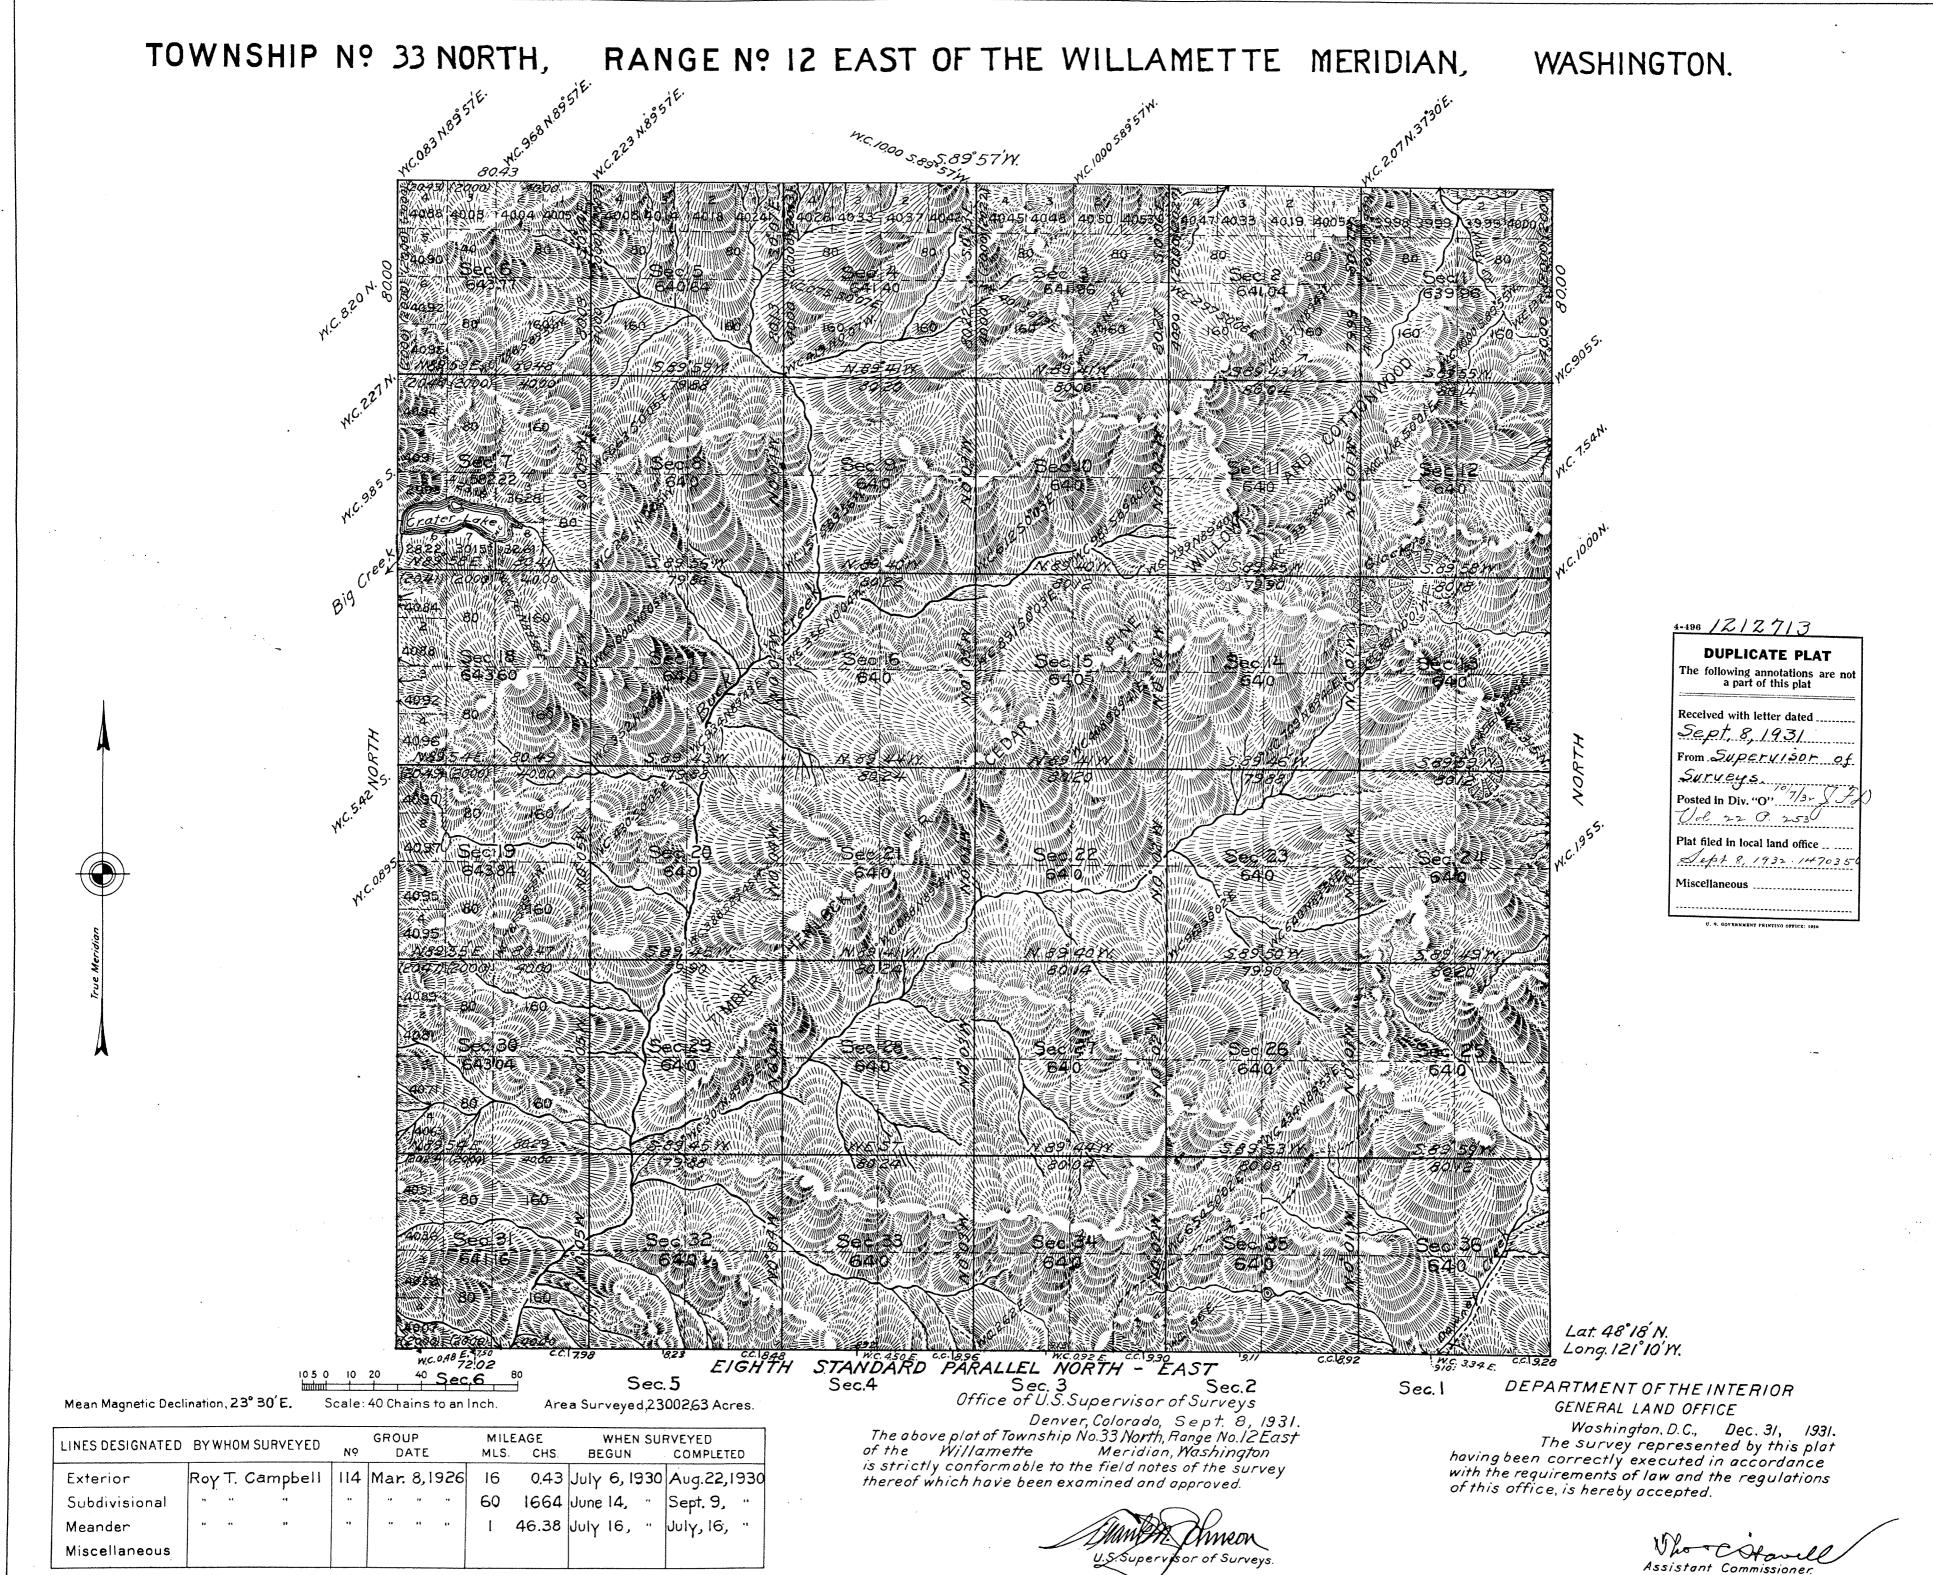

**DUPLICATE PLAT** The following annotations are not a part of this Plat

Received with Surveyor General's Letter of January 21, 1919. Posted in Div. 01/15/20- 83/134 Township Plat filed with Randk.

Miscellaneous..