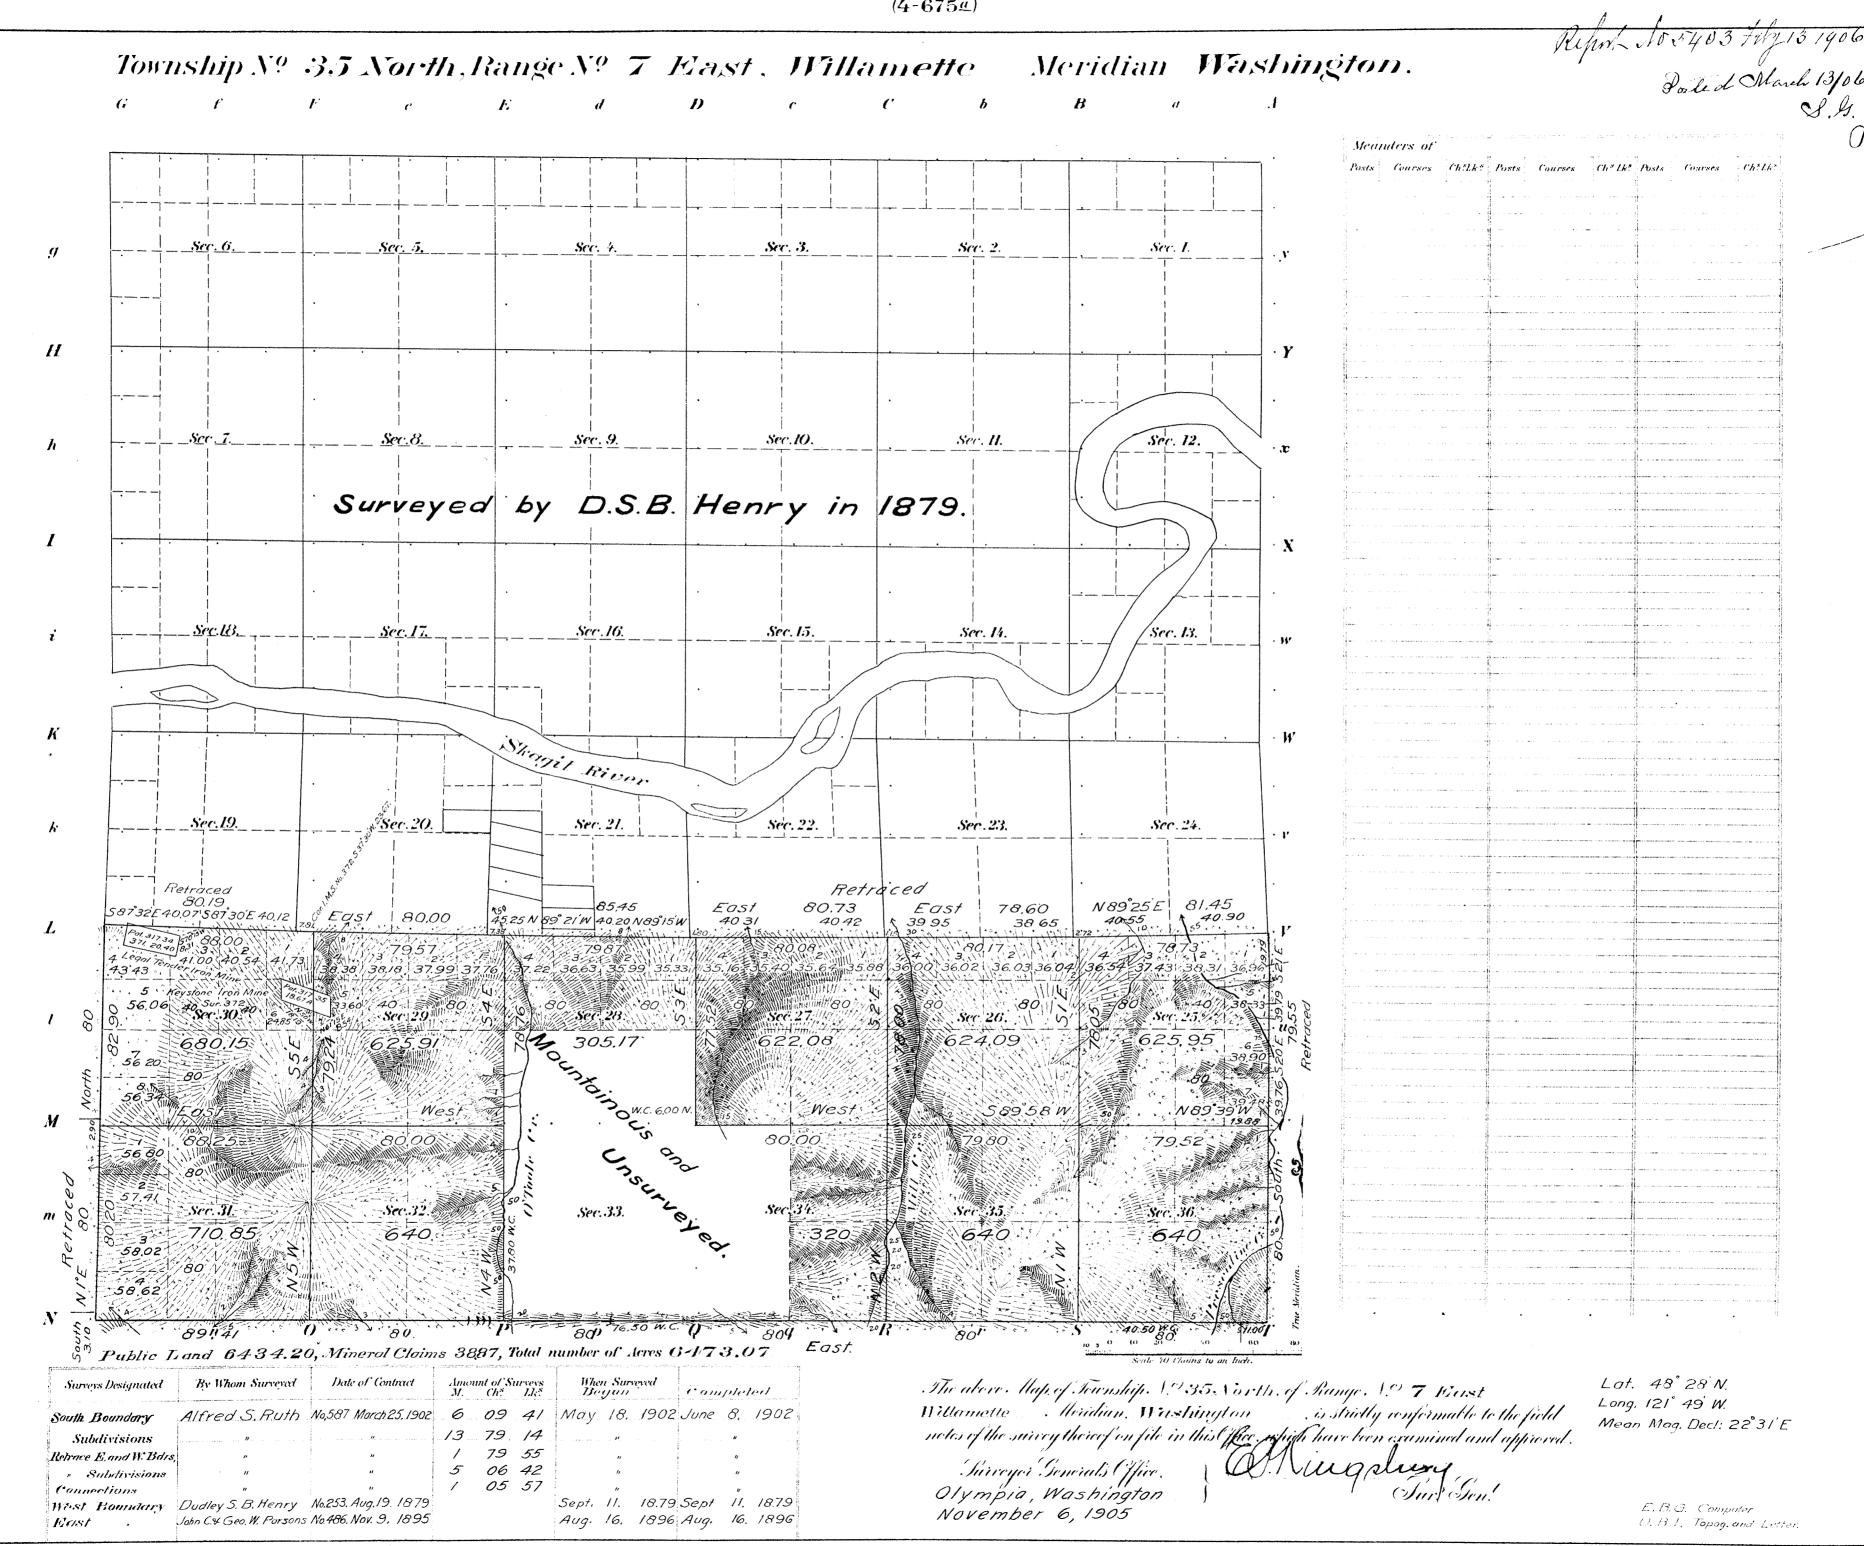

Township No 33 North Range No & East Willamet

| tto Meridian.                  |        | ASHIN                    |
|--------------------------------|--------|--------------------------|
| Bound Sill                     | 11811  | 20.150                   |
| of and find fine and an one we |        | Clam Nee                 |
|                                | !<br>! | Claine Di                |
|                                | 1      | 168# 1 9.9<br>166# 1 6.0 |
|                                | ;<br>  | 132 2 1 92               |
|                                |        | 378 h 5 6                |
|                                | 1      | Dan                      |
|                                |        |                          |
|                                | !      |                          |
|                                | i      |                          |
|                                | 1      |                          |
|                                | İ      |                          |
|                                |        |                          |
|                                |        |                          |
| •                              | 1      |                          |
|                                | ì      |                          |
|                                | *      |                          |
|                                | i      |                          |
|                                | į      |                          |
|                                | 1      |                          |
|                                |        |                          |
|                                | 1      |                          |
|                                | İ      |                          |
|                                | j      |                          |
|                                | 1      |                          |
|                                | 1      |                          |
|                                |        |                          |
| <b>3</b>                       | ***    |                          |