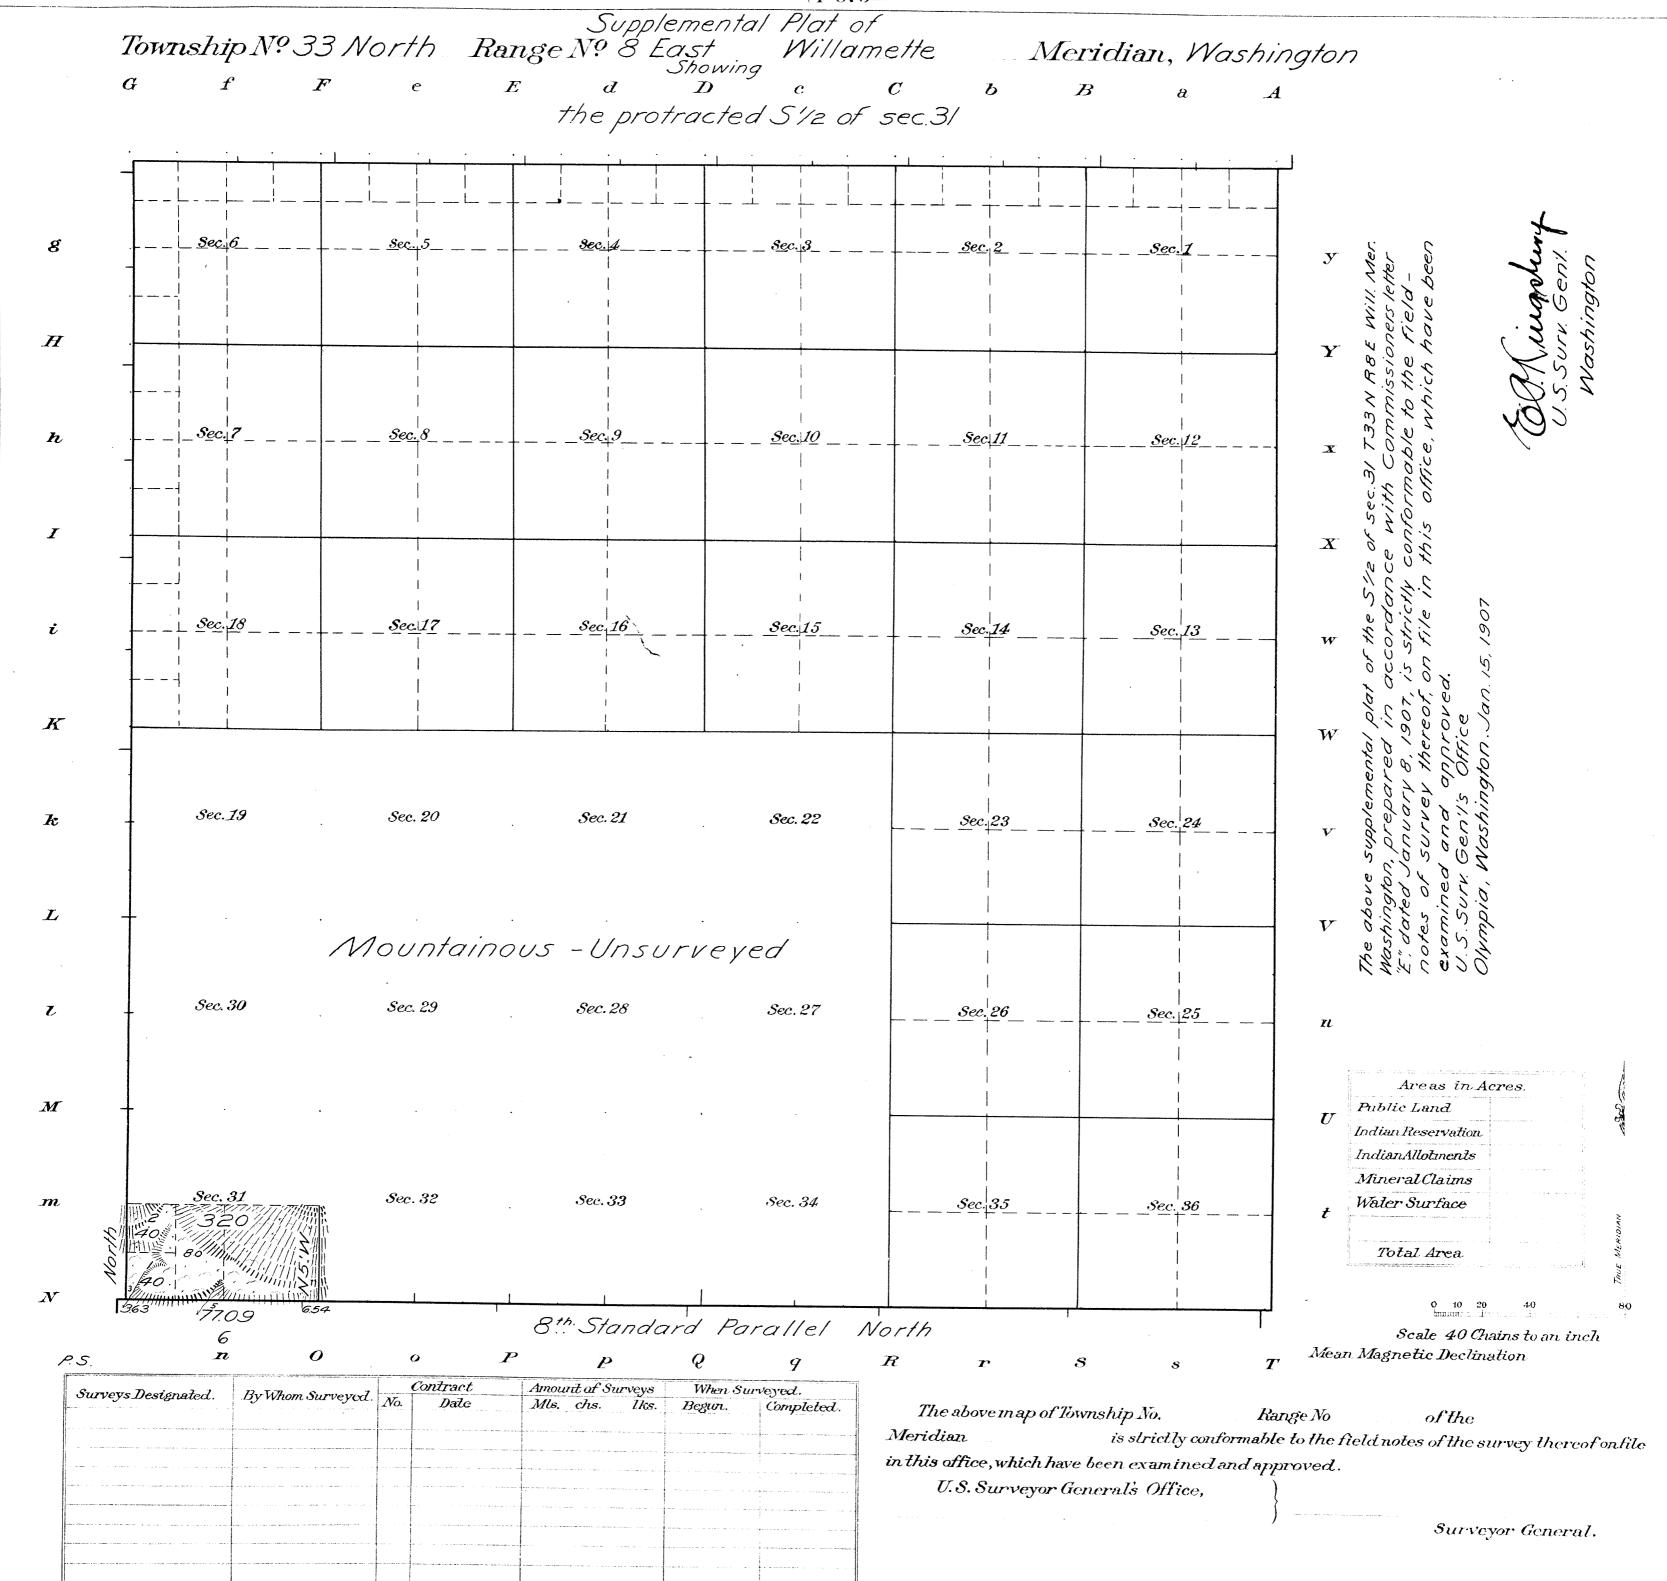

Township No 33 North Range No & East Willamet

| tto Meridian.                  |        | ASHIN                    |
|--------------------------------|--------|--------------------------|
| Bound Sill                     | 11811  | 20.150                   |
| of and find fine and an one we |        | Clam Nee                 |
|                                | !<br>! | Claine Di                |
|                                | 1      | 168# 1 9.9<br>166# 1 6.0 |
|                                | ;<br>  | 132 2 1 92               |
|                                |        | 378 h 5 6                |
|                                | 1      | Dan                      |
|                                |        |                          |
|                                | !      |                          |
|                                | i      |                          |
|                                | 1      |                          |
|                                | İ      |                          |
|                                |        |                          |
|                                |        |                          |
| •                              | 1      |                          |
|                                | ì      |                          |
|                                | *      |                          |
|                                | i      |                          |
|                                | į      |                          |
|                                | 1      |                          |
|                                |        |                          |
|                                | 1      |                          |
|                                | İ      |                          |
|                                | j      |                          |
|                                | 1      |                          |
|                                | 1      |                          |
|                                |        |                          |
| <b>3</b>                       | ***    |                          |