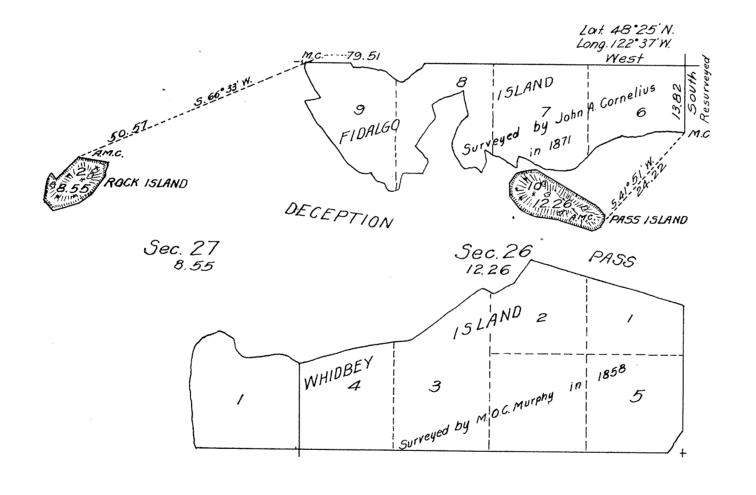

he state of the state of the state of the state of the state of the state of the state of the state of the state of the state of the state of the state of the state of the state of the state of the state of the state of the state of the state of the state of the state of the state of the state of the state of the state of the state of the state of the state of the state of the state of the state of the state of the state of the state of the state of the state of the state of the state of | Contract of the second |                      | Surveyo                     | r General W              | is hington.                                           |

Supplemental Plat of Sections 26 and 27,

Township 34 North, Range | East of the Willamette Meridian, Washington.

Scale: | inch = 20 chains.



DUPLICATE PLAT
The following annotations
are not a part of this Plat

Received with Surveyor General's letter of May 8, 1924.

Posted in Div. O. Gug. 18, 1924.

Vol. 2 p. 75.

Township Plat filed with R. and R.

Miscellaneous

I hereby certify that this Plat of Pass and Rock Islands in Sections 26 and 27, T. 34 N., R. 1 E., W. M., Washington, is strictly conformable to the field notes of the survey thereof on file in this office which have been examined and approved.

U. S. Surveyor General's Office,

Olympia, Washington, April 30, 1924.

Clair Hund

U. S. Surveyor General for Washington.

| Surveys Designated | Ru Whor  | <b>~</b> .6 | urvound |     | Gre  | oup  | )        | Amou | int of S | Surveys |     | W       | hen  | Suri | rey ( | ed   |
|--------------------|----------|------