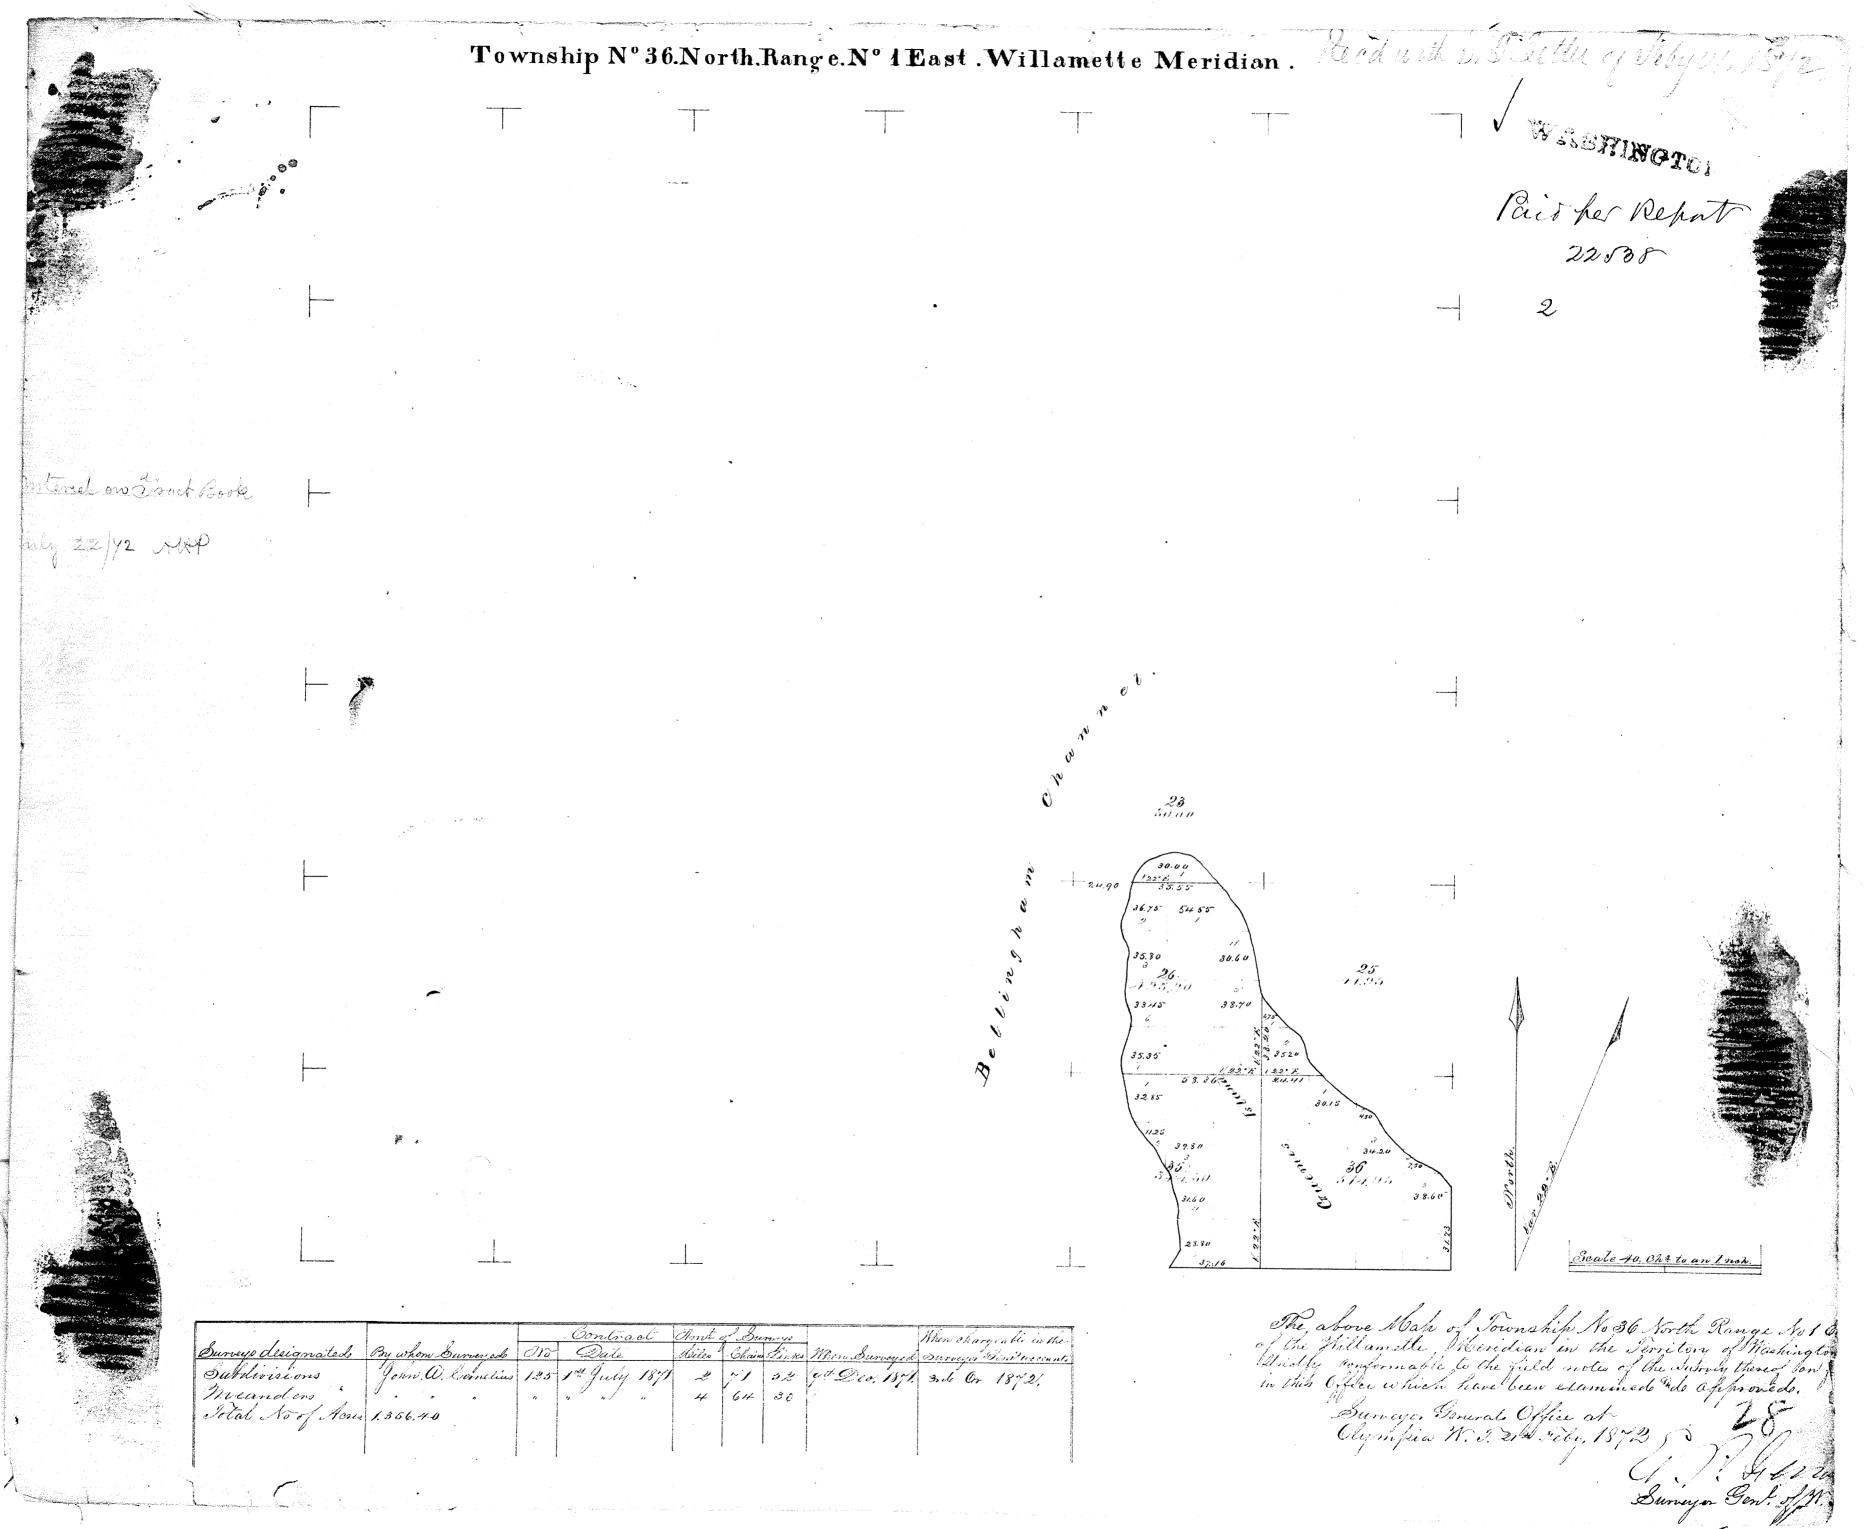

Errinomish Indian Reservation. Townships 33 rd 34 N. R. No. 2 E. Will of Mer.
Rud wilt Sur Un letter of Dept 19,181 WABHINGTON Rope Island Scale 40. Che to an Inch. Contract And of Surveys. Surveys, designated By whom Surveyed No. Miles Chains Links Sec. 3 Icris, Van, Vleet 184. 16th Dec. 1873. Boundary. 17 Jan. 1874. Subdirisions 56 46 Meanders. 29. 26. 89 Total No. of Acres. 7.169.72 i se madamine