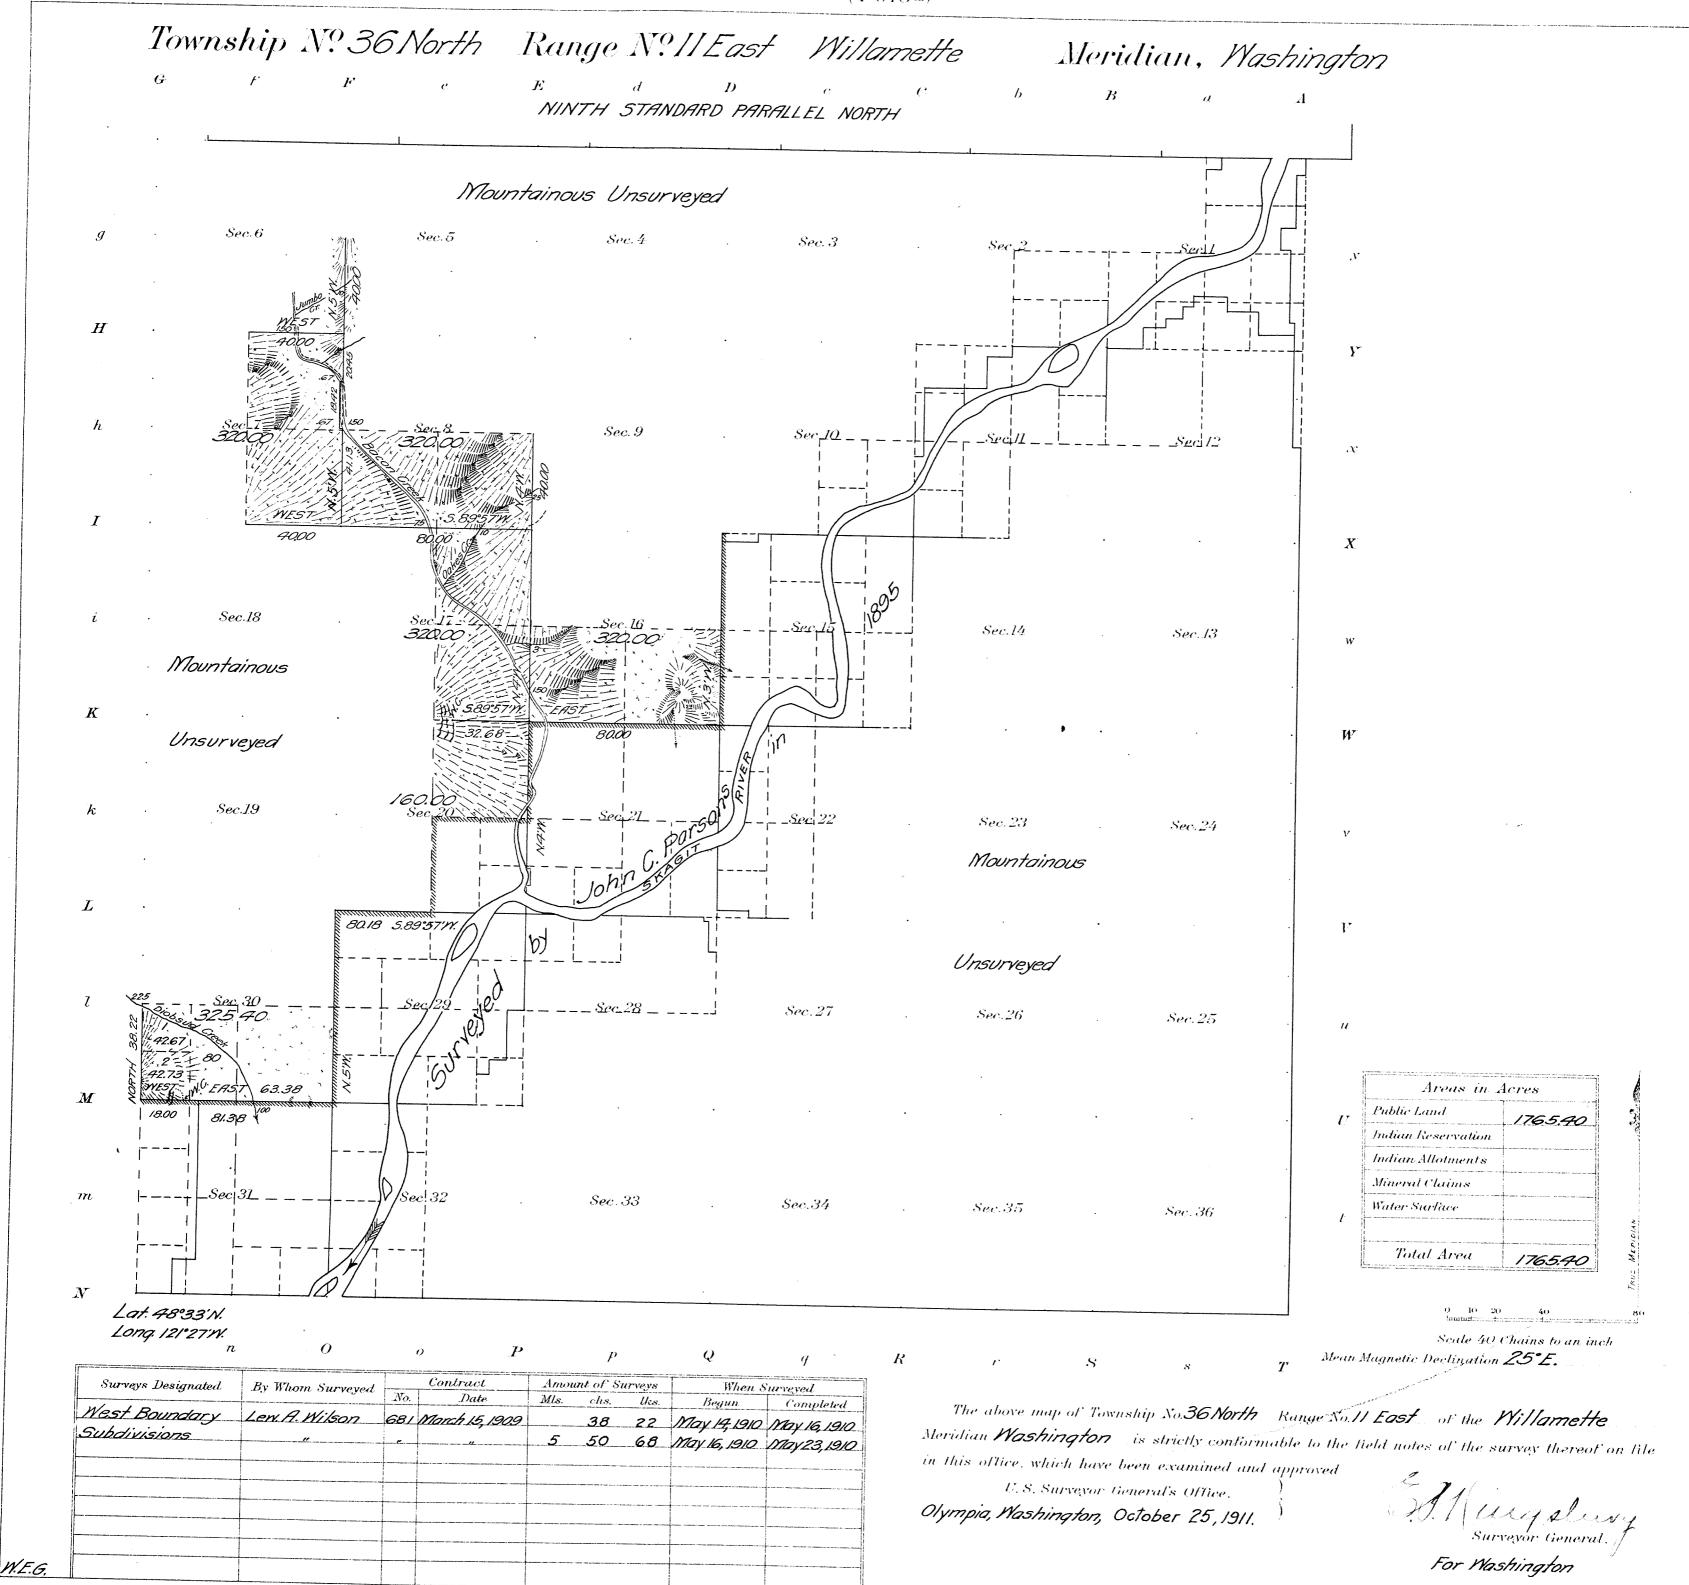

**DUPLICATE PLAT** The following annotations are not a part of this Plat

Received with Surveyor General's Letter of January 21, 1919. Posted in Div. 01/15/20- 83/134 Township Plat filed with Randk.

Miscellaneous..