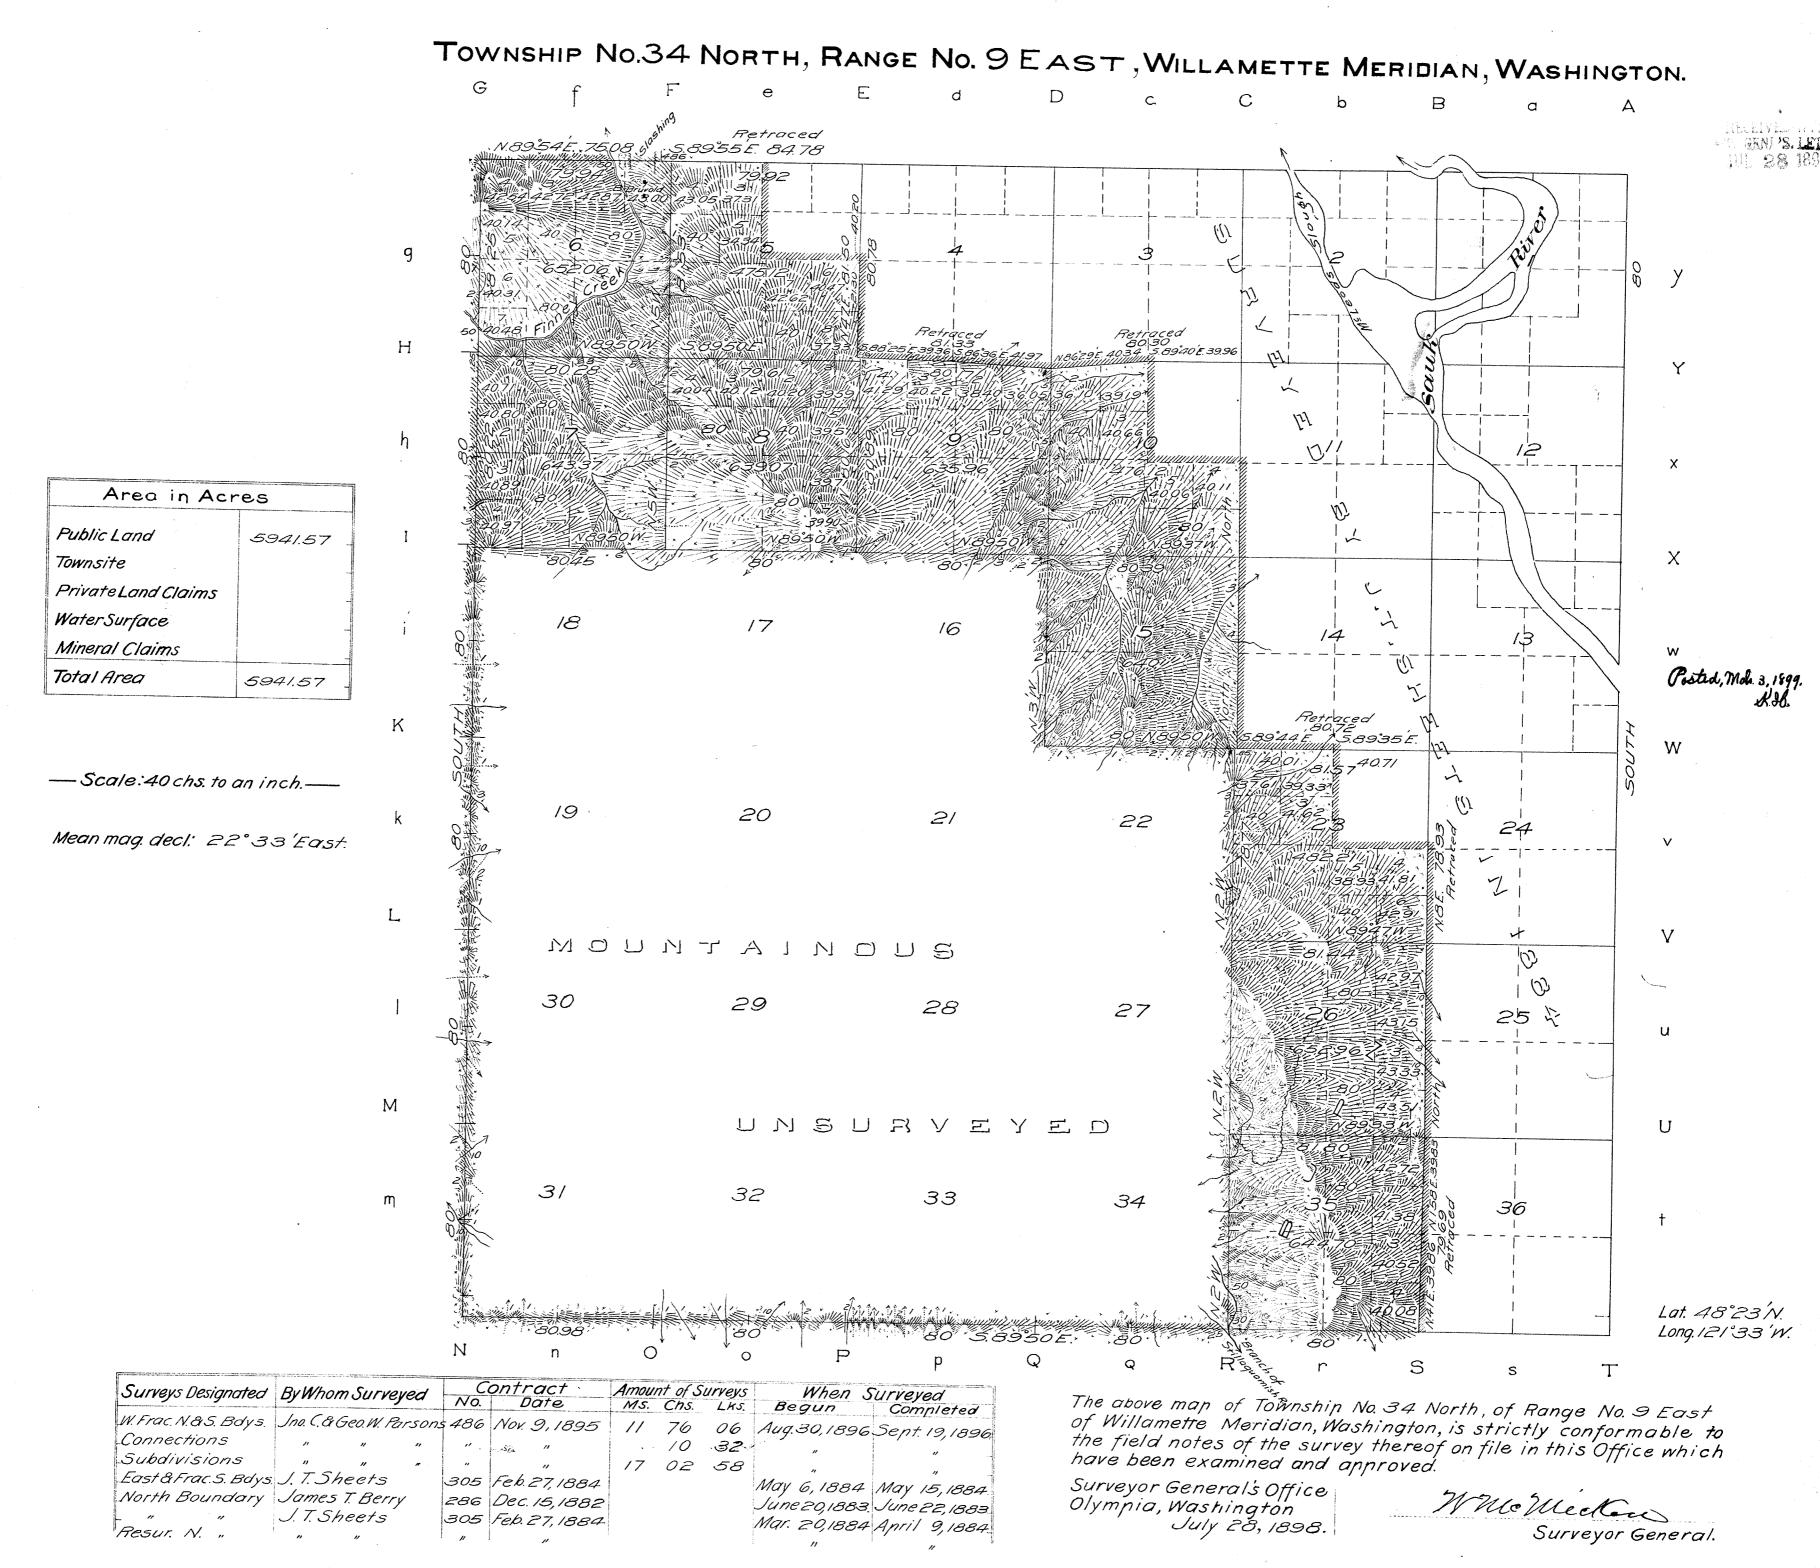

**DUPLICATE PLAT** The following annotations are not a part of this Plat

Received with Surveyor General's Letter of January 21, 1919. Posted in Div. 01/15/20- 83/134 Township Plat filed with Randk.

Miscellaneous..