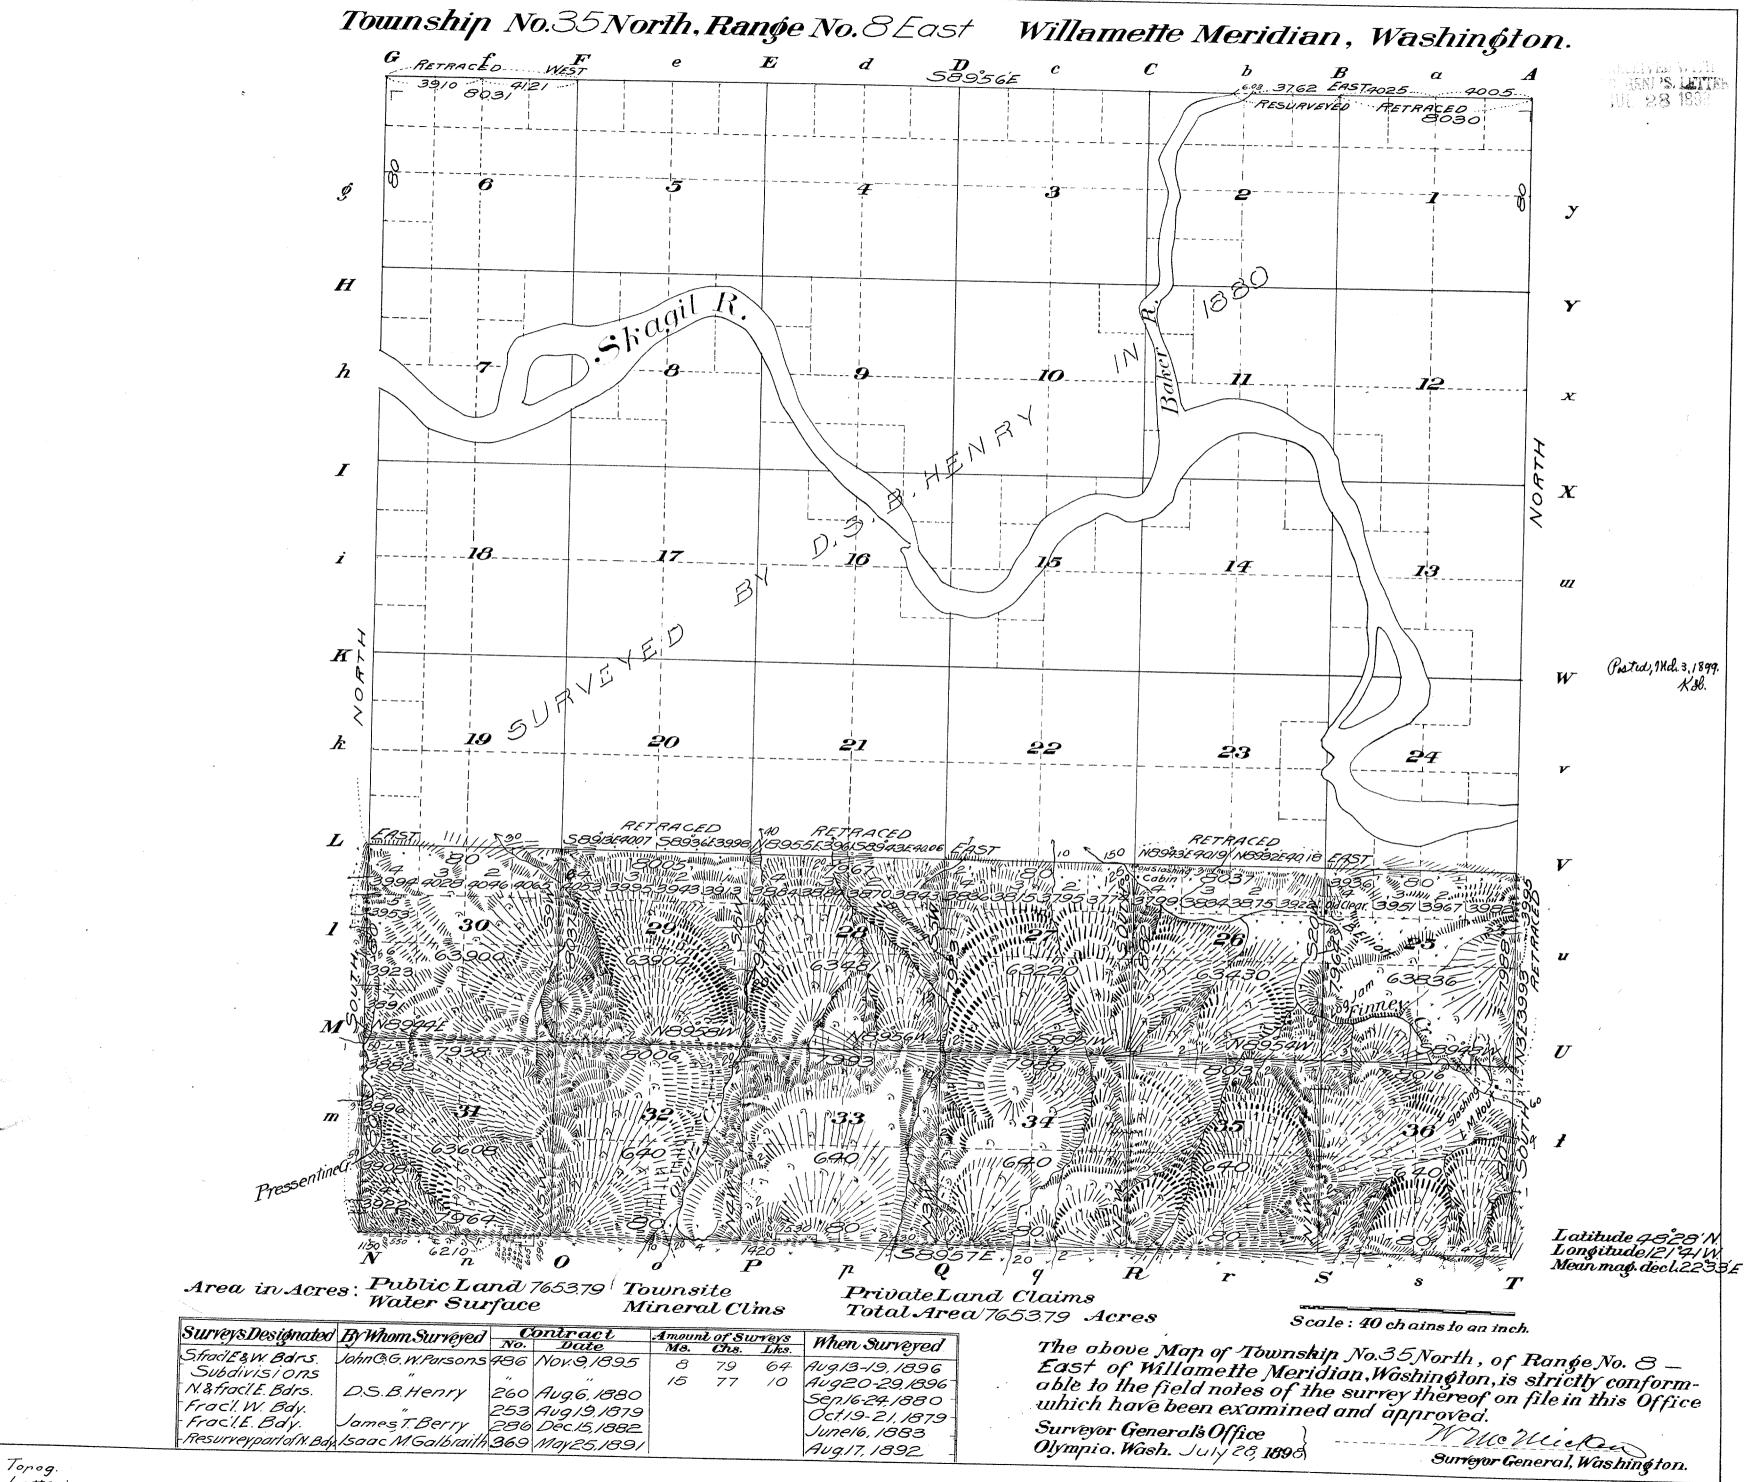

Township No 33 North Range No & East Willamet

| tto Meridian.                  |        | ASHIN                    |
|--------------------------------|--------|--------------------------|
| Bound Sill                     | 11811  | 20.150                   |
| of and find fine and an one we |        | Clam Nee                 |
|                                | !<br>! | Claine Di                |
|                                | 1      | 168# 1 9.9<br>166# 1 6.0 |
|                                | ;<br>  | 132 2 1 92               |
|                                |        | 378 h 5 6                |
|                                | 1      | Dan                      |
|                                |        |                          |
|                                | !      |                          |
|                                | i      |                          |
|                                | 1      |                          |
|                                | İ      |                          |
|                                |        |                          |
|                                |        |                          |
| •                              | 1      |                          |
|                                | ì      |                          |
|                                | *      |                          |
|                                | i      |                          |
|                                | į      |                          |
|                                | 1      |                          |
|                                |        |                          |
|                                | 1      |                          |
|                                | İ      |                          |
|                                | j      |                          |
|                                | 1      |                          |
|                                | 1      |                          |
|                                |        |                          |
| <b>3</b>                       | ***    |                          |