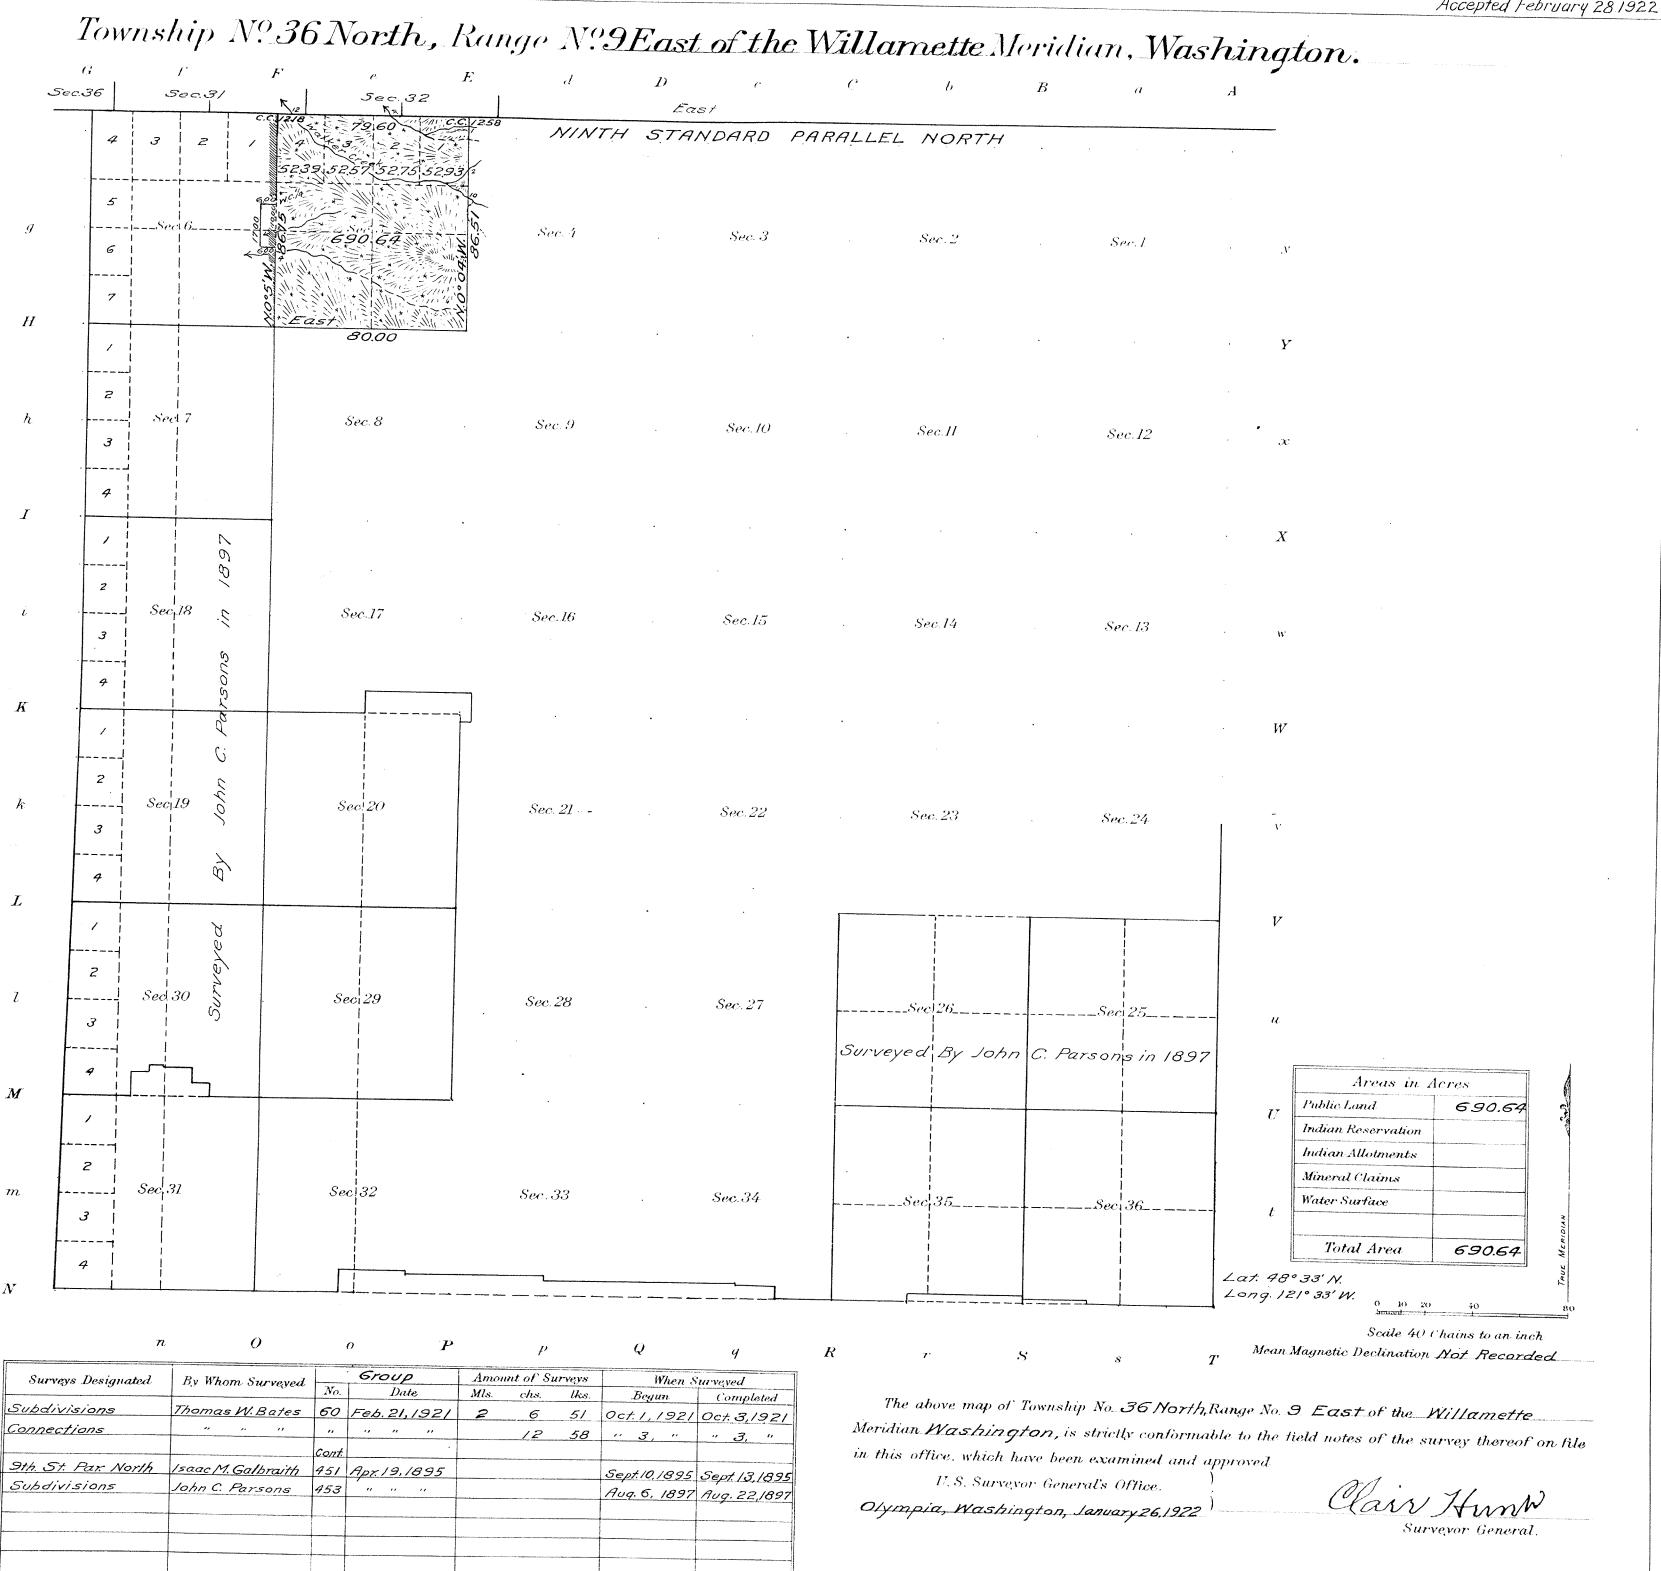

**DUPLICATE PLAT** The following annotations are not a part of this Plat

Received with Surveyor General's Letter of January 21, 1919. Posted in Div. 01/15/20- 83/134 Township Plat filed with Randk.

Miscellaneous..