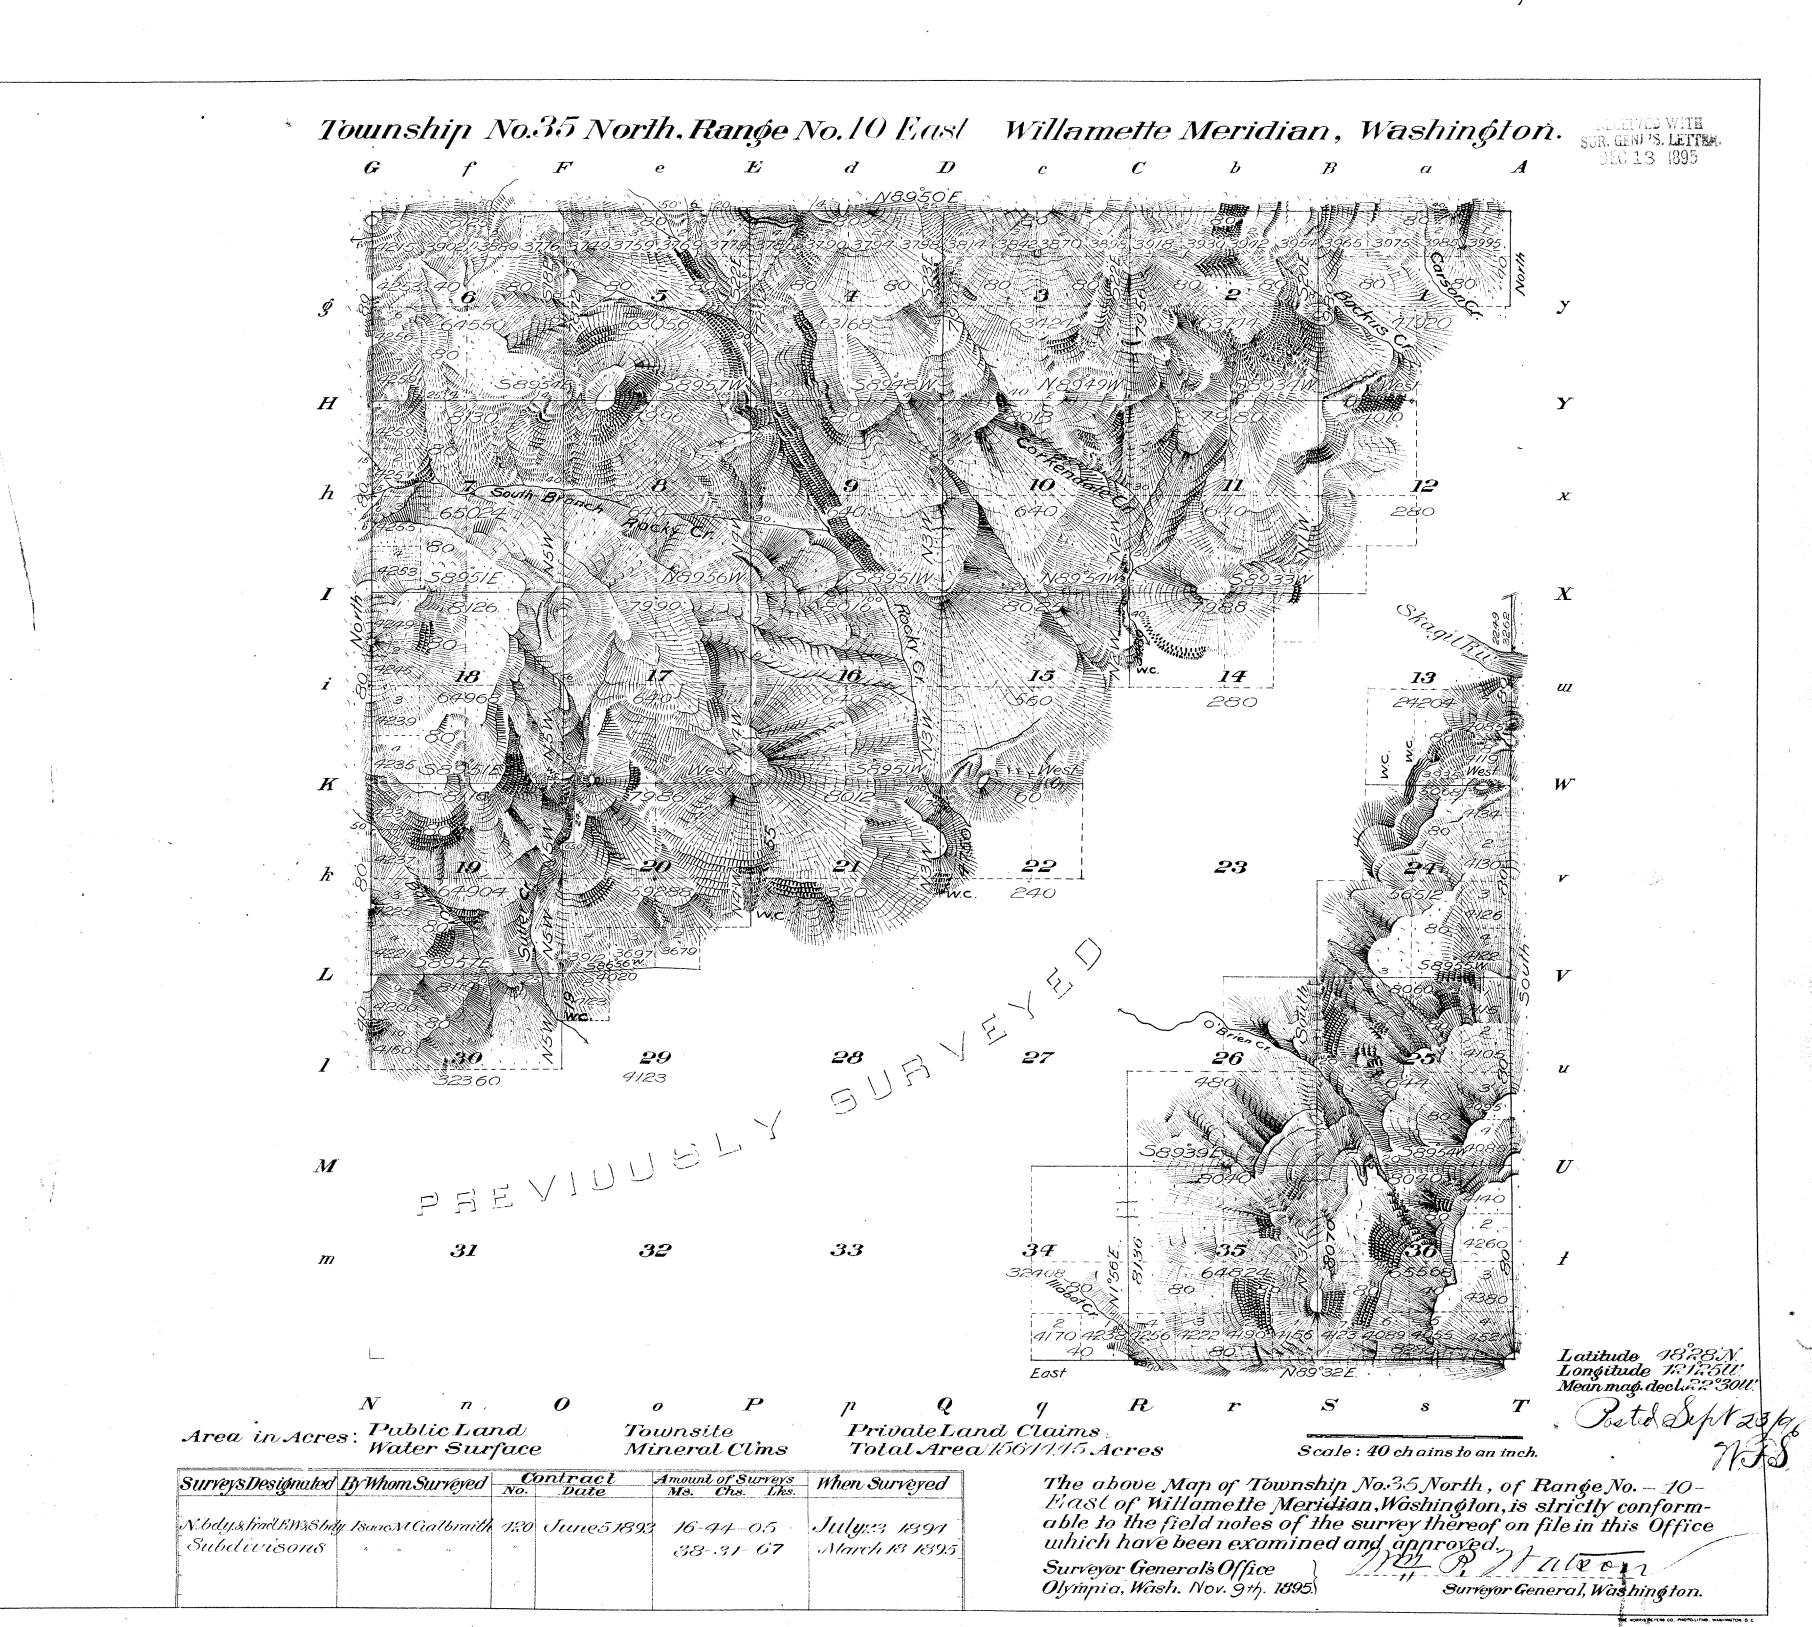

aid Section 17 and the lot areas created thereby and is hereby approved.

U.S. Surveyor General's Office
Olympia, Washington
February 14.1916

February 14,1916

U.S.Surveyor General for Washington.

Supplemental Plat of Secs. 8 and 9.
Township 35 North, Range 9 East of the Willamette Meridian, Washington
Scale: Iin. = 15 chs.



I hereby certify that this Supplemental Plat of Secs. 8 and 9, T. 35 N. R. 9 E., W. M., Washington, which has been prepared in accordance with Commissioner's letter "N" dated June 23, 1914, correctly shows the segregation of Mineral Surveys 965 and 966 from the S.E. 4 of Sec. 8 and the S.1/2 of Sec.9; and the lot areas created thereby, and is hereby approved.

U.S.Surveyor General's Office Olympia, Washington July 29, 1914

U.S. Surveyor General for Washington.





Supplemental Plat of Section 29,
Township 35 North, Range 10 East of the Willamette Meridian, Washington.
Scale: I inch=10 chs.



| Surveys Designated    | BUW    | hom     | SURVEYED | Group |      |      | Amount of Surveys |      |      |      | Wh   | en e    | Surve | eye  | d  |      |
|-----------------------|--------|---------|----------|-------|------|------|-------------------|------|------|------|------|---------|-------|------|----|------|
|                       |        |         |          | No.   | 1    | Date | >                 | MIS. | chs. | IKS. | 2    | Begu.   |       | Com  |    |      |
| Subdivisions Retraced | George | e R. Co | ampbell  | .4    | June | 2,   | 1917              | 2    | 28   | 93   | June | e 23, . | 1919  | July | 2. | 1919 |
| " Resurveyed