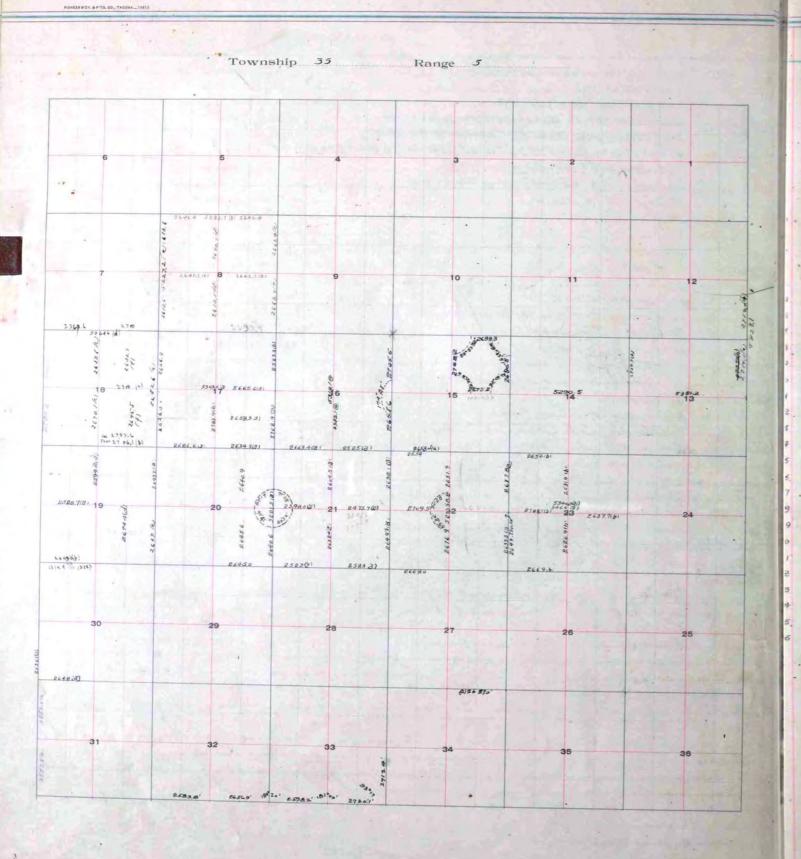

#### INDEX TO SURVEYOR'S RECORDS

Township 33 Range 3

96604(3) 

### SKAGIT COUNTY, WASHINGTON

REMARKS , BK 8 P20 JAM BK 27 ALLO BK 25 P24, A PK SAPAS BHALLY OF Br. 9 pga. RRM. BRUZ. Par Bkbzp of BH - 1 27 8- BK 46 C 61 BK 49 P55,56 Br. 19 pge 54 Bk 67. P7 ( 31 131) BK 45 p 38 BK 52 p 6 BN 31 P4 7 - BK 48 P30-BK 49 P8 BK 56 P59 BH. RO PGERSISBK 02 PTO (M.C. BK 17 P 38 - BK 25 P19, 20-BKZ7P61 - BK 30 P44 BK31 P44 BK38PN BK51P19 BK56 F9