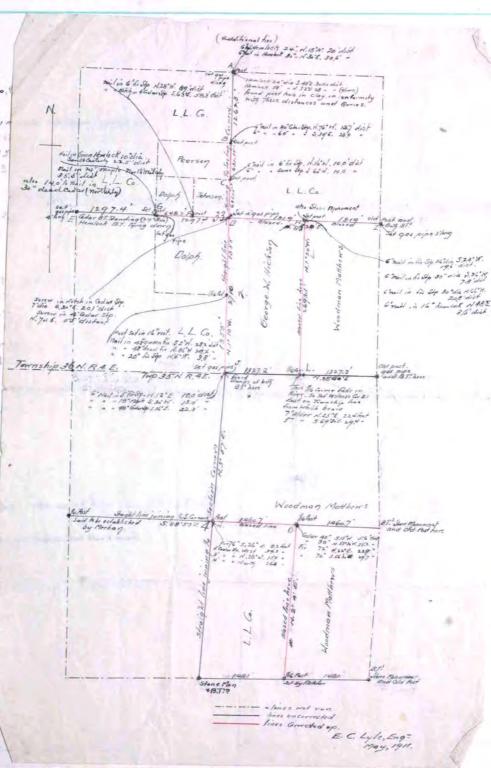

This index is organized by township and range. Bookmarks may be used to navigate to the appropriate location. On the left side of each page will be a map of a township and range. The map may also be marked with notation concerning various projects. On the right side will be a listing of available field notes by section. If the right side is blank there are no field notes available for that township and range.