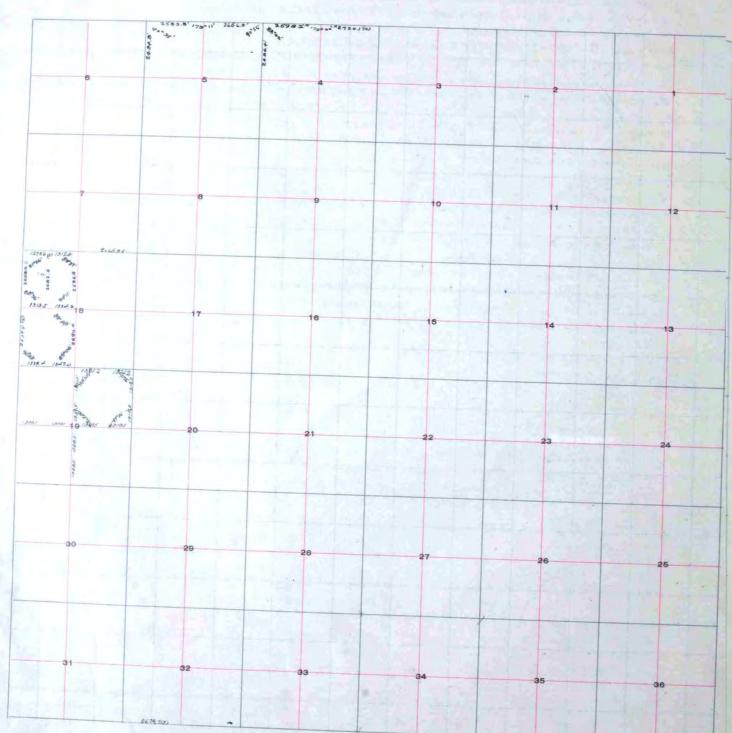

|

Township 34 Range 5.



# SKAGIT COUNTY, WASHINGTON

REMARKS

BK71 P-52,39-45,56 BK71 P52,39-45,56

Br. 49 Pgs. 48.

Book 62- Page 46, 49,57 BK 48 P75- BK 55 P18 BK 60 P5,12,71 Book 60-Bpcs 5 to 12. BK 48 P75 BK 55 P8 BK 62 P57



BK3954, pg34.

|      | Townstale |       |                       |           |
|------|-----------|-------|-----------------------|-----------|
|      | Township  | Range | error of plantament . |           |
|      |           |       |                       |           |
|      |           |       |                       |           |
| •    | 5         | 3     | ., 2                  |           |
|      |           |       |                       |           |
|      |           |       |                       | A TON THE |
| -    |           |       |                       |