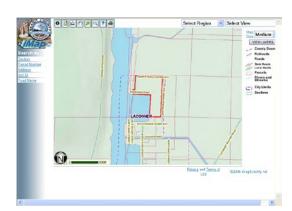

# **How to print an online Assessor's Map:**

Go to <a href="https://www.skagitcounty.net">www.skagitcounty.net</a>. Select 'Records Search' on the homepage. Use the links to the Assessor's Office to search for your parcel by site address, parcel number, or owner.

Select 'Zoom to this parcel on iMap'

Click the print button

For application assistance please contact Skagit County Planning and Development Services.

For technical assistance or Skagit County Road Standards please contact Skagit County Public Works.