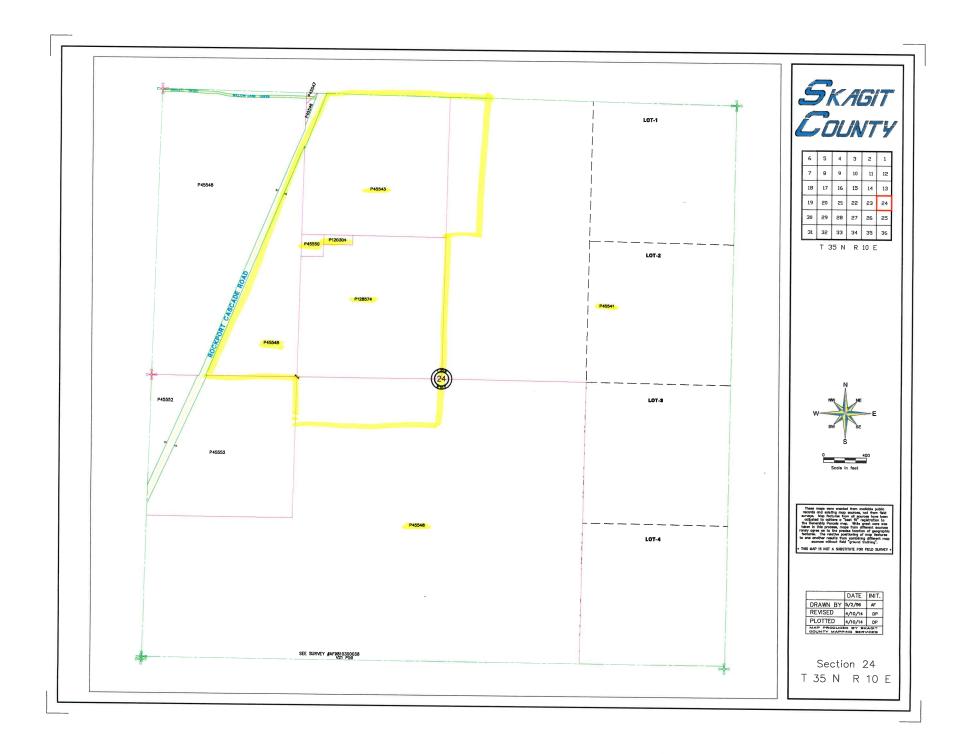

#### **Table 1. Parcel Information for Marblemount Quarry**

| Parcel # | Assessor Tax  |  |  |  |
|----------|---------------|--|--|--|
|          | #             |  |  |  |
| P45543   | 351024-2-001- |  |  |  |
|          | 0012          |  |  |  |
| P45541   | 351024-1-001- |  |  |  |
|          | 0006          |  |  |  |
| P45548   | 351024-2-003- |  |  |  |
|          | 0002          |  |  |  |
| P45550   | 351024-2-005- |  |  |  |
|          | 0000          |  |  |  |
| P128574  | 351024-2-005- |  |  |  |
|          | 0200          |  |  |  |
| P120304  | 351024-2-005- |  |  |  |
|          | 0100          |  |  |  |