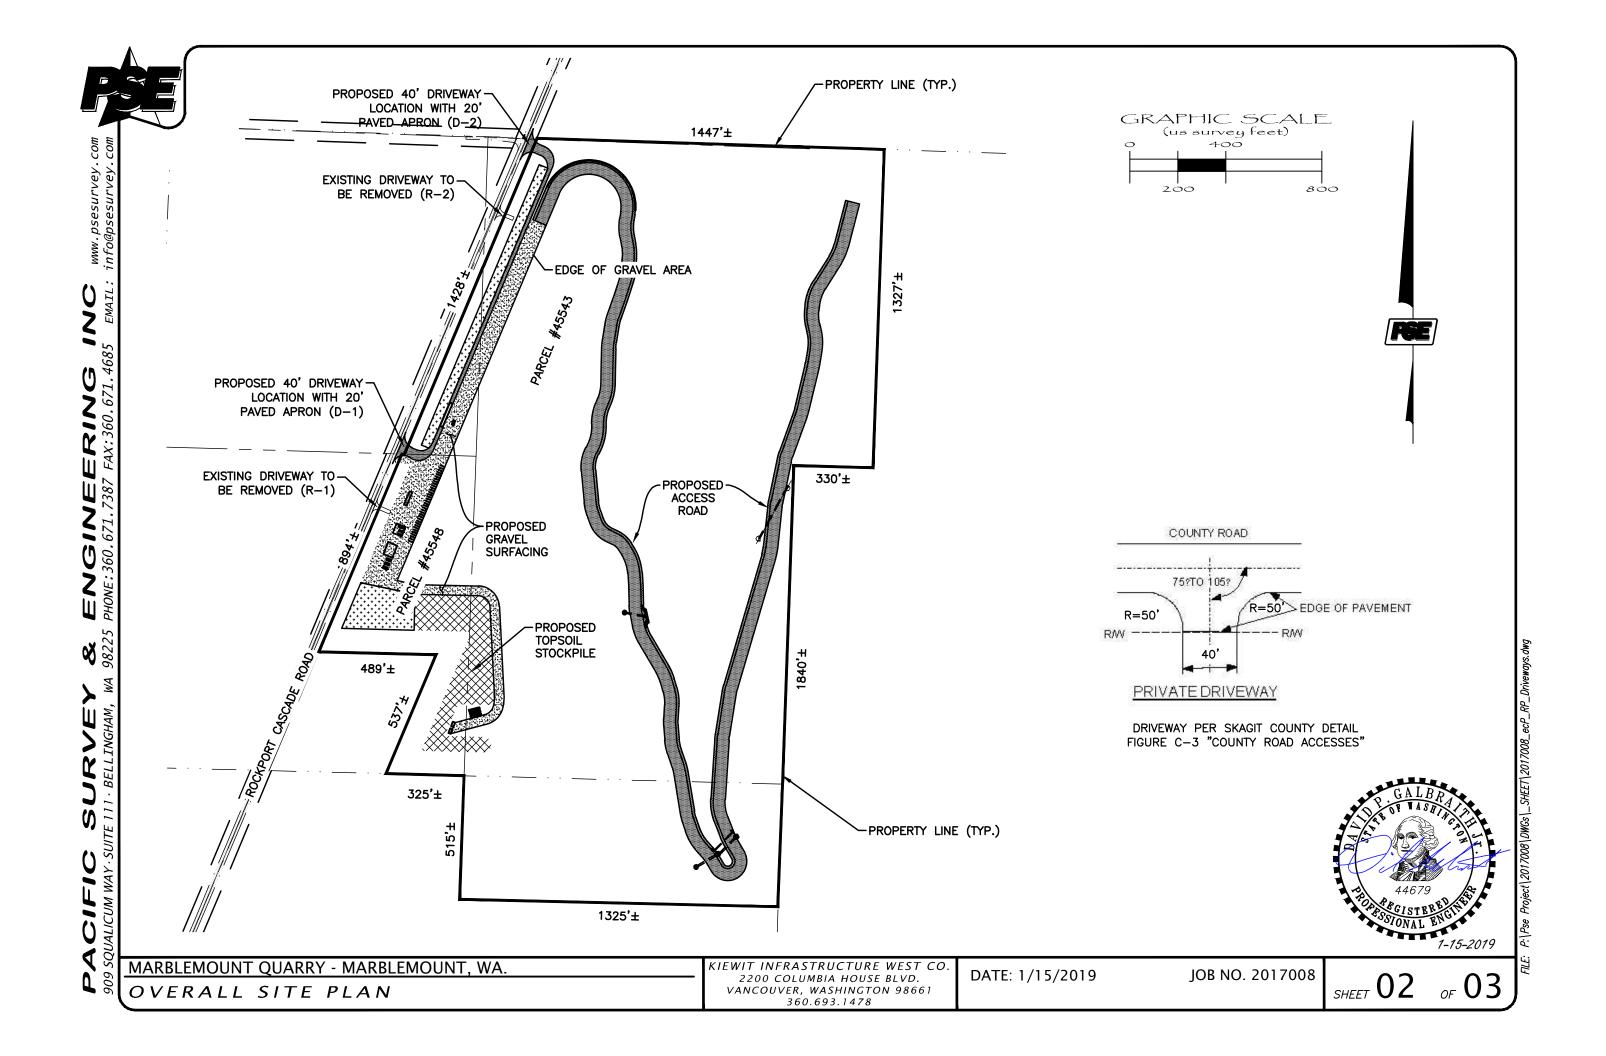

# DRIVEWAY SITE PLAN EXHIBIT

- 1) VICINITY MAP
- 2) OVERALL SITE PLAN
- 3) DRIVEWAY LOCATIONS

MARBLEMOUNT QUARRY - MARBLEMOUNT, WA.

KIEWIT INFRASTRUCTURE WEST CO. 2200 COLUMBIA HOUSE BLVD. VANCOUVER, WASHINGTON 98661 360.693.1478

DATE: 1/15/2019

JOB NO. 2017008

SHEET 01

of **0**3

Project\2017008\0WGs\ SHFFT\201700

| FILE: P:\Pse