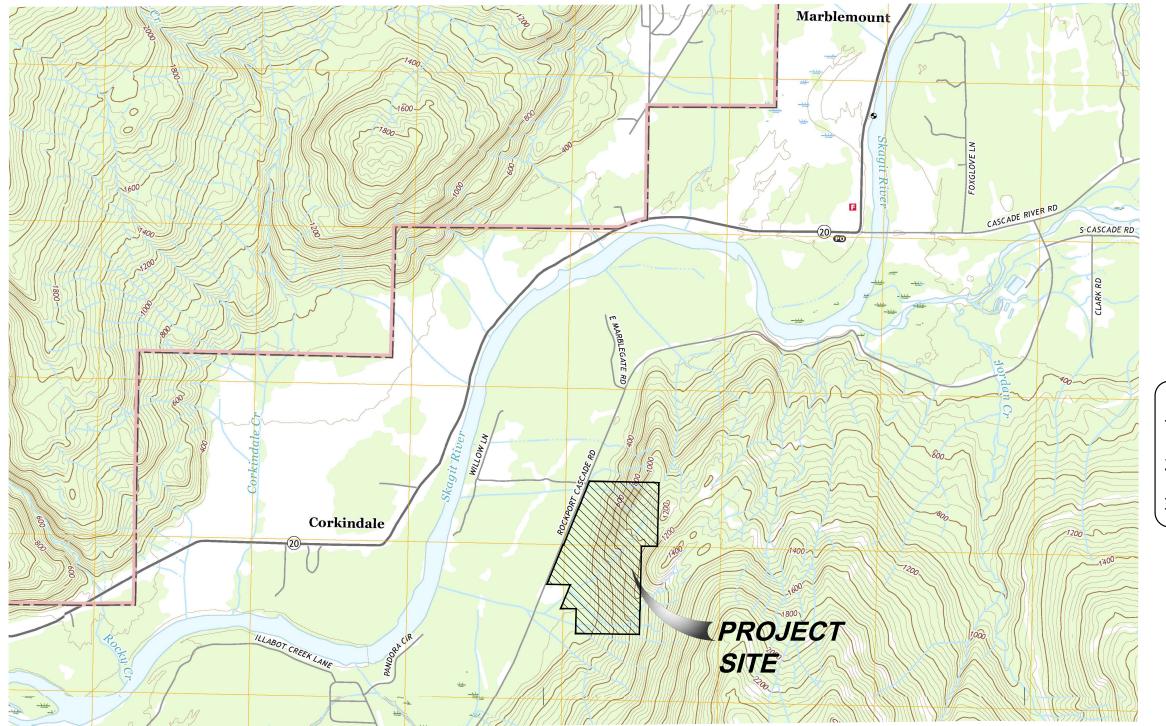

# DRIVEWAY SITE PLAN EXHIBIT

- 1) VICINITY MAP
- 2) OVERALL SITE PLAN
- 3) DRIVEWAY LOCATIONS

MARBLEMOUNT QUARRY - MARBLEMOUNT, WA.

KIEWIT INFRASTRUCTURE WEST CO. 2200 COLUMBIA HOUSE BLVD. VANCOUVER, WASHINGTON 98661 360.693.1478

DATE: 1/15/2019

JOB NO. 2017008

SHEET 01

of **0**3

Project\2017008\0WGs\ SHFFT\201700

| FILE: P:\Pse