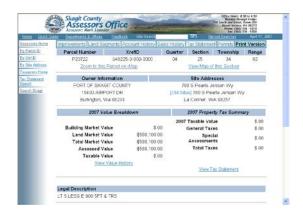

# **How to print an online Assessor's Map:**

Go to <a href="https://www.skagitcounty.net">www.skagitcounty.net</a>. Select 'Records Search' on the homepage. Use the links to the Assessor's Office to search for your parcel by site address, parcel number, or owner.

Select 'Zoom to this parcel on iMap'

Click the print button

For application assistance please contact Skagit County Planning and Development Services.

For technical assistance or Skagit County Road Standards please contact Skagit County Public Works.