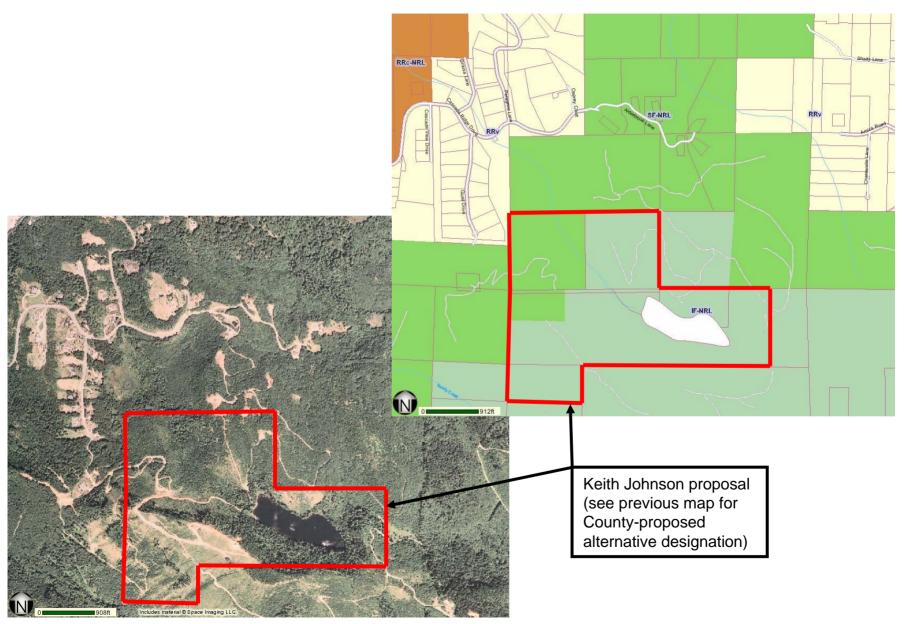

# GMA Update Map Deliberations

# Supplemental Maps and Illustrations

Attachment A Memorandum to Skagit County Planning Commission, Mineral Resource Overlay Mapping, February 20, 2006

### CPA05-12 Unimin Corp.

For map of proposed MRO area, see Map CPA05-12, Integrated SEPA GMA Report, February 17, 2006

# CPA05-18 Keith Johnson



## CPA05-18 Keith Johnson



## CPA05-24 Nancie Elwick-Scott

# CPA05-29 Trillium Corp.



# CPA05-29 Trillium Corp.



CPA05-31 Day Creek Sand & Gravel; CPA05-24 Nancie Elwick-Scott CPA05-32 Russell & Georgann Johnson; CPA05-34 Judy Anderson



CPA05-31 Day Creek Sand & Gravel; CPA05-24 Nancie Elwick-Scott CPA05-32 Russell & Georgann Johnson; CPA05-34 Judy Anderson



## CPA05-32 Russell & Georgann Johnson

# CPA05-34 Judy Anderson

### CPA05-36 Robert & Nancy Tiffany

#### CPA05-37 Carl Loeb; CPA05-36 Robert & Nancy Tiffany



#### CPA05-45 3dh Aggregates; CPA05-106a Goodyear-Nelson; SC05-37 Skagit County



## CPA05-68/69 – Hemmat/Needham



# CPA05-68/69 – Hemmat/Needham



#### CPA05-106a Goodyear-Nelson SC05-37 Skagit County

# CPA05-106b&c Goodyear Nelson



# CPA05-106b&c Goodyear Nelson



#### SC05-37 Skag