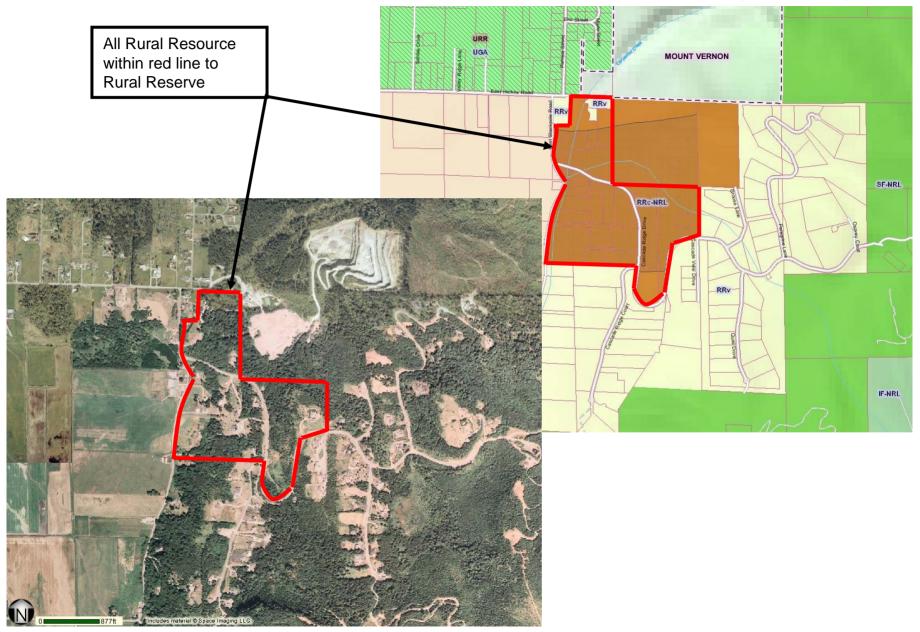

Attachment A Memorandum to Skagit County Planning Commission, Mineral Resource Overlay Mapping, February 20, 2006

### CPA05-12 Unimin Corp.

For map of proposed MRO area, see Map CPA05-12, Integrated SEPA GMA Report, February 17, 2006

# CPA05-18 Keith Johnson



## CPA05-18 Keith Johnson



## CPA05-24 Nancie Elwick-Scott

# CPA05-29 Trillium Corp.



# CPA05-29 Trillium Corp.



CPA05-31 Day Creek Sand & Gravel; CPA05-24 Nancie Elwick-Scott CPA05-32 Russell & Georgann Johnson; CPA05-34 Judy Anderson



CPA05-31 Day Creek Sand & Gravel; CPA05-24 Nancie Elwick-Scott CPA05-32 Russell & Georgann Johnson; CPA05-34 Judy Anderson



## CPA05-32 Russell & Georgann Johnson

# CPA05-34 Judy Anderson

### CPA05-36 Robert & Nancy Tiffany

#### CPA05-37 Carl Loeb; CPA05-36 Robert & Nancy Tiffany



#### CPA05-45 3dh Aggregates; CPA05-106a Goodyear-Nelson; SC05-37 Skagit County



## CPA05-68/69 – Hemmat/Needham



# CPA05-68/69 – Hemmat/Needham



#### CPA05-106a Goodyear-Nelson SC05-37 Skagit County

# CPA05-106b&c Goodyear Nelson



# CPA05-106b&c Goodyear Nelson



#### SC05-37 Skagit County