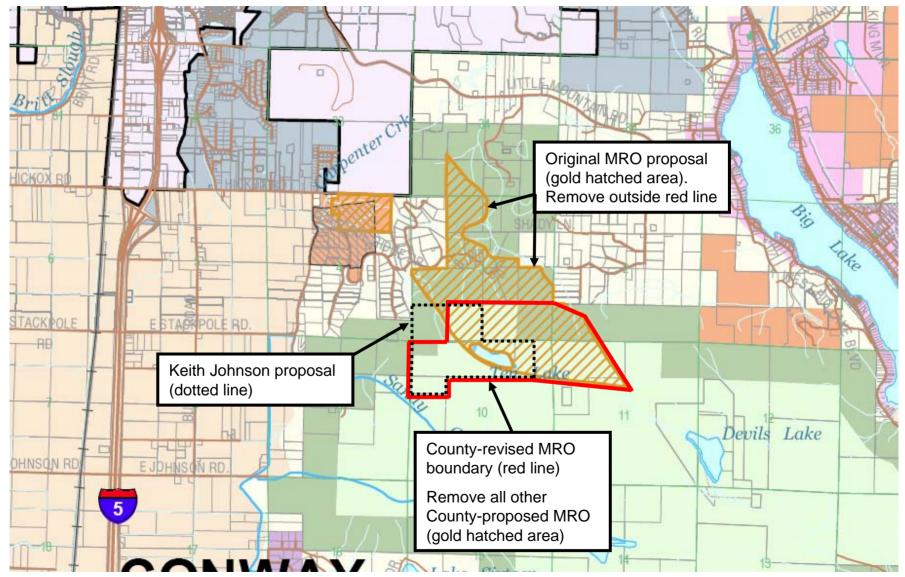

# GMA Update Map Deliberations

# Supplemental Maps and Illustrations

Attachment A Memorandum to Skagit County Planning Commission, Mineral Resource Overlay Mapping, February 20, 2006

### CPA05-12 Unimin Corp.

For map of proposed MRO area, see Map CPA05-12, Integrated SEPA GMA Report, February 17, 2006

# CPA05-18 Keith Johnson



## CPA05-18 Keith Johnson



## CPA05-24 Nancie Elwick-Scott

# CPA05-29 Trillium Corp.



# CPA05-29 Trillium Corp.



CPA05-31 Day Creek Sand & Gravel; CPA05-24 Nancie Elwick-Scott CPA05-32 Russell & Georgann Johnson; CPA05-34 Judy Anderson



CPA05-31 Day Creek Sand & Gravel; CPA05-24 Nancie Elwick-Scott CPA05-32 Russell & Georgann Johnson; CPA05-34 Judy Anderson



## CPA05-32 Russell & Georgann Johnson

# CPA05-34 Judy Anderson

### CPA05-36 Robert & Nancy Tiffany

#### CPA05-37 Carl Loeb; CPA05-36 Robert & Nancy Tiffany



#### CPA05-45 3dh Aggregates; CPA05-106a Goodyear-Nelson; SC05-37 Skagit County



## CPA05-68/69 – Hemmat/Needham



# CPA05-68/69 – Hemmat/Needham



#### CPA05-106a Goodyear-Nelson SC05-37 Skagit County

# CPA05-106b&c Goodyear Nelson



# CPA05-106b&c Goodyea