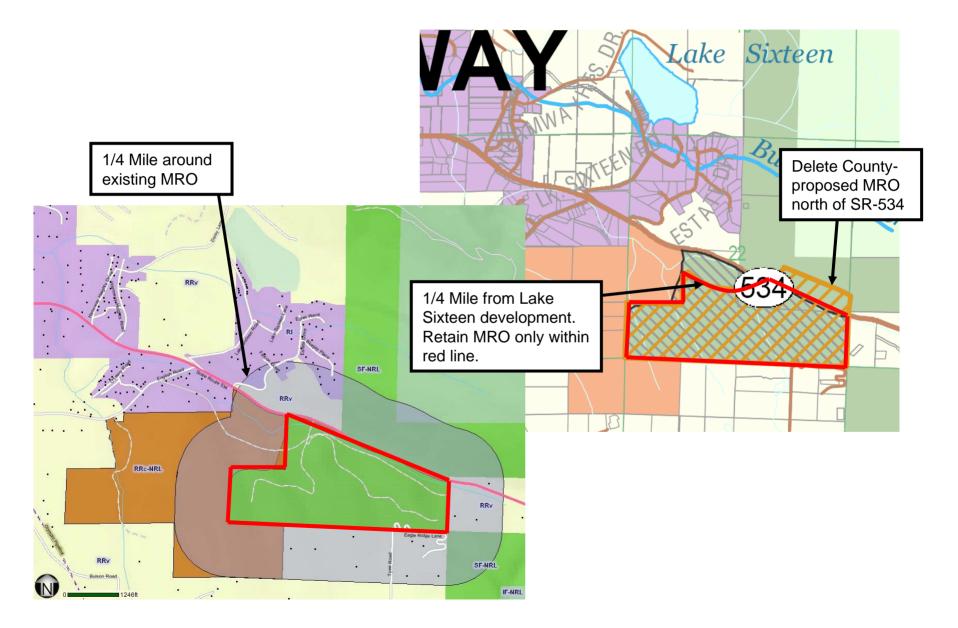

## CPA05-12 Unimin Corp.

For map of proposed MRO area, see Map CPA05-12, Integrated SEPA GMA Report, February 17, 2006

# CPA05-18 Keith Johnson



## CPA05-18 Keith Johnson



## CPA05-24 Nancie Elwick-Scott

# CPA05-29 Trillium Corp.



# CPA05-29 Trillium Corp.



CPA05-31 Day Creek Sand & Gravel; CPA05-24 Nancie Elwick-Scott CPA05-32 Russell & Georgann Johnson; CPA05-34 Judy Anderson



CPA05-31 Day Creek Sand & Gravel; CPA05-24 Nancie Elwick-Scott CPA05-32 Russell & Georgann Johnson; CPA05-34 Judy Anderson



## CPA05-32 Russell & Georgann Johnson

# CPA05-34 Judy Anderson

### CPA05-36 Robert & Nancy Tiffany

#### CPA05-37 Carl Loeb; CPA05-36 Robert & Nancy Tiffany



#### CPA05-45 3dh Aggregates; CPA05-106a Goodyear-Nelson; SC05-37 Skagit County



## CPA05-68/69 – Hemmat/Needham



# CPA05-68/69 – Hemmat/Needham



#### CPA05-106a Goodyear-Nelson SC05-37 Skagit County

# CPA05-106b&c Goodyear Nelson



# CPA05-106b&c Goodyear Nelson



#### SC05-37 Skagit County