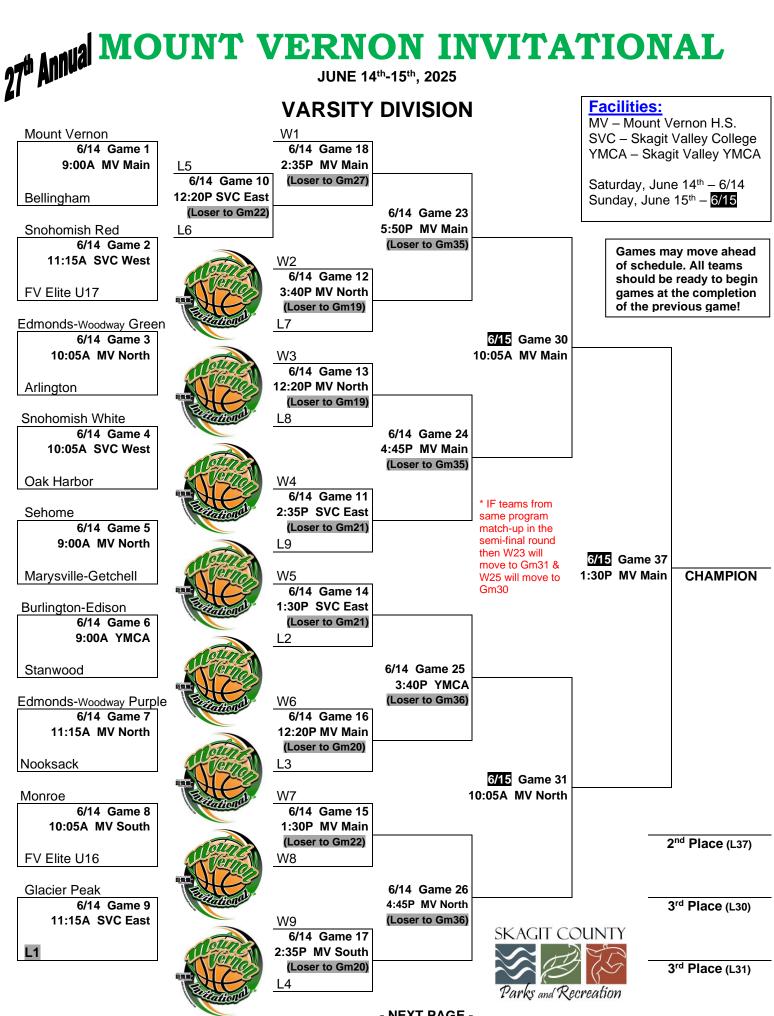

## Varsity Division – Bracket Summary

| Game #: | Teams:                              | Score: | Game Info:                                                 |
|---------|-------------------------------------|--------|------------------------------------------------------------|
| Game 1  | Mount Vernon vs. Bellingham         |        | Winner to Gm18 – Loser to Gm9                              |
| Game 2  | Snohomish Red vs. FV Elite U17      |        | Winner to Gm12 – Loser to Gm14                             |
| Game 3  | Edmonds-Woodway Green vs. Arlington |        | Winner to Gm13 – Loser to Gm16                             |
| Game 4  | Snohomish White vs. Oak Harbor      |        | Winner to Gm11 – Loser to Gm17                             |
| Game 5  | Sehome vs. Marysville-Getchell      |        | Winner to Gm14 – Loser to Gm10                             |
| Game 6  | Burlington-Edison vs. Stanwood      |        | Winner to Gm16 – Loser to Gm10                             |
| Game 7  | Edmonds-Woodway Purple vs. Nooksack |        | Winner to Gm15 – Loser to Gm12                             |
| Game 8  | Monroe vs. FV Elite U16             |        | Winner to Gm17 – Loser to Gm11                             |
| Game 9  | Glacier Peak vs. Loser Gm1          |        | Winner to Gm15 – Loser to Gm13                             |
| Game 10 | Loser Gm5 vs. Loser Gm6             |        | Winner to Gm18 – Loser to Gm22                             |
| Game 11 | Winner Gm4 vs. Loser Gm9            |        | Winner to Gm24 – Loser to Gm21                             |
| Game 12 | Winner Gm2 vs. Loser Gm7            |        | Winner to Gm23 – Loser to Gm19                             |
| Game 13 | Winner Gm3 vs. Loser Gm8            |        | Winner to Gm24 – Loser to Gm19                             |
| Game 14 | Winner Gm5 vs. Loser Gm2            |        | Winner to Gm25 – Loser to Gm21                             |
| Game 15 | Winner Gm7 vs. Winner Gm8           |        | Winner to Gm26 – Loser to Gm22                             |
| Game 16 | Winner Gm6 vs. Loser Gm3            |        | Winner to Gm25 – Loser to Gm20                             |
| Game 17 | Winner Gm9 vs. Loser Gm4            |        | Winner to Gm26 – Loser to Gm20                             |
| Game 18 | Winner Gm1 vs. Winner Gm10          |        | Winner to Gm23 – Loser to Gm27                             |
| Game 19 | Loser Gm13 vs. Loser Gm12           |        | Winner to Gm27 – Loser to Gm29                             |
| Game 20 | Loser Gm16 vs. Loser Gm17           |        | Winner to Gm33 – Loser to Gm28                             |
| Game 21 | Loser Gm11 vs. Loser Gm14           |        | Winner to Gm32 – Loser to Gm28                             |
| Game 22 | Loser Gm10 vs. Loser Gm15           |        | Winner to Gm32 – Loser to Gm29                             |
| Game 23 | Winner Gm18 vs. Winner Gm12         |        | Winner to Gm30 – Loser to Gm35                             |
| Game 24 | Winner Gm13 vs. Winner Gm11         |        | Winner to Gm30 – Loser to Gm35                             |
| Game 25 | Winner Gm14 vs. Winner Gm16         |        | Winner to Gm31 – Loser to Gm36                             |
| Game 26 | Winner Gm15 vs. Winner Gm17         |        | Winner to Gm31 – Loser to Gm36                             |
| Game 27 | Loser Gm18 vs. Winner Gm19          |        | Winner to Gm33 – Loser to Gm34                             |
| Game 28 | Loser Gm20 vs. Loser Gm21           |        | Winner to Gm34 – Loser 10 <sup>th</sup> Place              |
| Game 29 | Loser Gm19 vs. Loser Gm22           |        | Winner 7 <sup>th</sup> Place – Loser 9 <sup>th</sup> Place |
| Game 30 | Winner Gm23 vs. Winner Gm24         |        | Winner to Gm37 – Loser 3 <sup>rd</sup> Place               |
| Game 31 | Winner Gm25 vs. Winner Gm26         |        | Winner to Gm37 – Loser 3 <sup>rd</sup> Place               |
| Game 32 | Winner Gm21 vs. Winner Gm22         |        | Winner 5 <sup>th</sup> Place – Loser 8 <sup>th</sup> Place |
| Game 33 | Winner Gm27 vs. Winner Gm20         |        | Winner 5 <sup>th</sup> Place – Loser 8 <sup>th</sup> Place |
| Game 34 | Loser Gm27 vs. Winner Gm28          |        | Winner 7 <sup>th</sup> Place – Loser 9 <sup>th</sup> Place |
| Game 35 | Loser Gm23 vs. Loser Gm24           |        | Winner 4 <sup>th</sup> Place – Loser 6 <sup>th</sup> Place |
| Game 36 | Loser Gm25 vs. Loser Gm26           |        | Winner 4 <sup>th</sup> Place – Loser 6 <sup>th</sup> Place |
| Game 37 | Winner Gm30 vs. Winner Gm31         |        | Winner 1 <sup>st</sup> Place – Loser 2 <sup>nd</sup> Place |