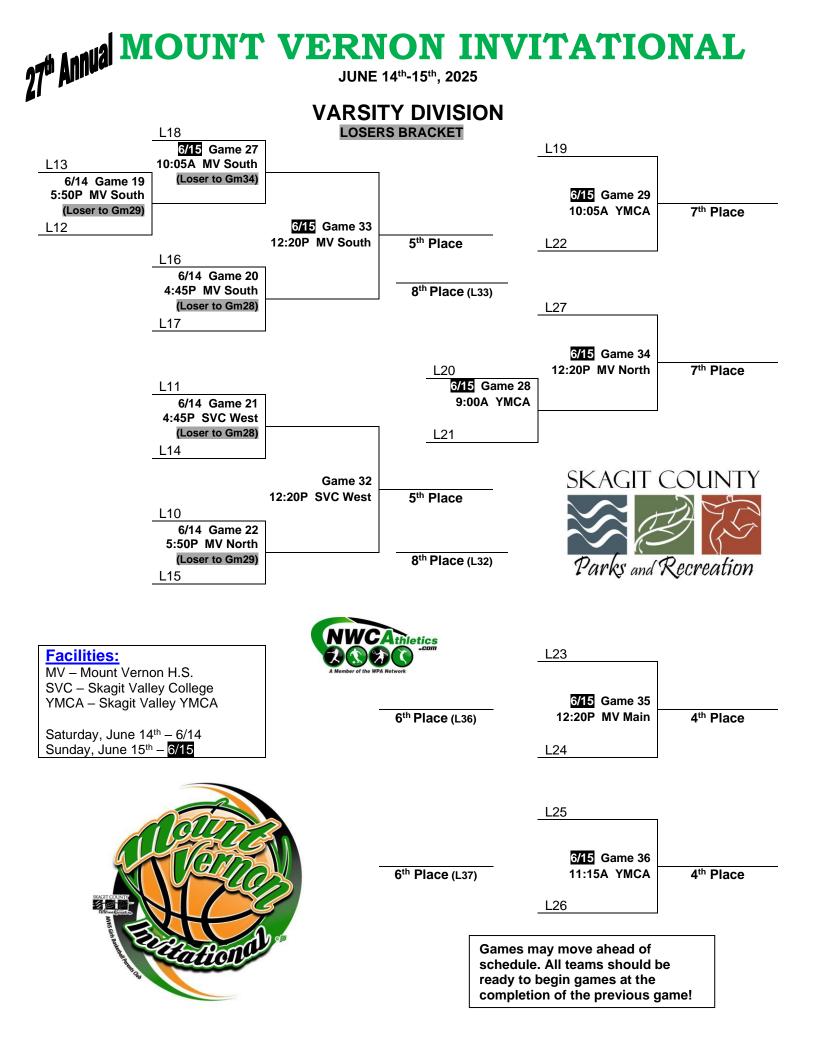

## Varsity Division – Bracket Summary

| Game #: | Teams:                              | Score: | Game Info:                                                 |
|---------|-------------------------------------|--------|------------------------------------------------------------|
| Game 1  | Mount Vernon vs. Bellingham         |        | Winner to Gm18 – Loser to Gm9                              |
| Game 2  | Snohomish Red vs. FV Elite U17      |        | Winner to Gm12 – Loser to Gm14                             |
| Game 3  | Edmonds-Woodway Green vs. Arlington |        | Winner to Gm13 – Loser to Gm16                             |
| Game 4  | Snohomish White vs. Oak Harbor      |        | Winner to Gm11 – Loser to Gm17                             |
| Game 5  | Sehome vs. Marysville-Getchell      |        | Winner to Gm14 – Loser to Gm10                             |
| Game 6  | Burlington-Edison vs. Stanwood      |        | Winner to Gm16 – Loser to Gm10                             |
| Game 7  | Edmonds-Woodway Purple vs. Nooksack |        | Winner to Gm15 – Loser to Gm12                             |
| Game 8  | Monroe vs. FV Elite U16             |        | Winner to Gm17 – Loser to Gm11                             |
| Game 9  | Glacier Peak vs. Loser Gm1          |        | Winner to Gm15 – Loser to Gm13                             |
| Game 10 | Loser Gm5 vs. Loser Gm6             |        | Winner to Gm18 – Loser to Gm22                             |
| Game 11 | Winner Gm4 vs. Loser Gm9            |        | Winner to Gm24 – Loser to Gm21                             |
| Game 12 | Winner Gm2 vs. Loser Gm7            |        | Winner to Gm23 – Loser to Gm19                             |
| Game 13 | Winner Gm3 vs. Loser Gm8            |        | Winner to Gm24 – Loser to Gm19                             |
| Game 14 | Winner Gm5 vs. Loser Gm2            |        | Winner to Gm25 – Loser to Gm21                             |
| Game 15 | Winner Gm7 vs. Winner Gm8           |        | Winner to Gm26 – Loser to Gm22                             |
| Game 16 | Winner Gm6 vs. Loser Gm3            |        | Winner to Gm25 – Loser to Gm20                             |
| Game 17 | Winner Gm9 vs. Loser Gm4            |        | Winner to Gm26 – Loser to Gm20                             |
| Game 18 | Winner Gm1 vs. Winner Gm10          |        | Winner to Gm23 – Loser to Gm27                             |
| Game 19 | Loser Gm13 vs. Loser Gm12           |        | Winner to Gm27 – Loser to Gm29                             |
| Game 20 | Loser Gm16 vs. Loser Gm17           |        | Winner to Gm33 – Loser to Gm28                             |
| Game 21 | Loser Gm11 vs. Loser Gm14           |        | Winner to Gm32 – Loser to Gm28                             |
| Game 22 | Loser Gm10 vs. Loser Gm15           |        | Winner to Gm32 – Loser to Gm29                             |
| Game 23 | Winner Gm18 vs. Winner Gm12         |        | Winner to Gm30 – Loser to Gm35                             |
| Game 24 | Winner Gm13 vs. Winner Gm11         |        | Winner to Gm30 – Loser to Gm35                             |
| Game 25 | Winner Gm14 vs. Winner Gm16         |        | Winner to Gm31 – Loser to Gm36                             |
| Game 26 | Winner Gm15 vs. Winner Gm17         |        | Winner to Gm31 – Loser to Gm36                             |
| Game 27 | Loser Gm18 vs. Winner Gm19          |        | Winner to Gm33 – Loser to Gm34                             |
| Game 28 | Loser Gm20 vs. Loser Gm21           |        | Winner to Gm34 – Loser 10 <sup>th</sup> Place              |
| Game 29 | Loser Gm19 vs. Loser Gm22           |        | Winner 7 <sup>th</sup> Place – Loser 9 <sup>th</sup> Place |
| Game 30 | Winner Gm23 vs. Winner Gm24         |        | Winner to Gm37 – Loser 3 <sup>rd</sup> Place               |
| Game 31 | Winner Gm25 vs. Winner Gm26         |        | Winner to Gm37 – Loser 3 <sup>rd</sup> Place               |
| Game 32 | Winner Gm21 vs. Winner Gm22         |        | Winner 5 <sup>th</sup> Place – Loser 8 <sup>th</sup> Place |
| Game 33 | Winner Gm27 vs. Winner Gm20         |        | Winner 5 <sup>th</sup> Place – Loser 8 <sup>th</sup> Place |
| Game 34 | Loser Gm27 vs. Winner Gm28          |        | Winner 7 <sup>th</sup> Place – Loser 9 <sup>th</sup> Place |
| Game 35 | Loser Gm23 vs. Loser Gm24           |        | Winner 4 <sup>th</sup> Place – Loser 6 <sup>th</sup> Place |
| Game 36 | Loser Gm25 vs. Loser Gm26           |        | Winner 4 <sup>th</sup> Place – Loser 6 <sup>th</sup> Place |
| Game 37 | Winner Gm30 vs. Winner Gm31         |        | Winner 1 <sup>st</sup> Place – Loser 2 <sup>nd</sup> Place |