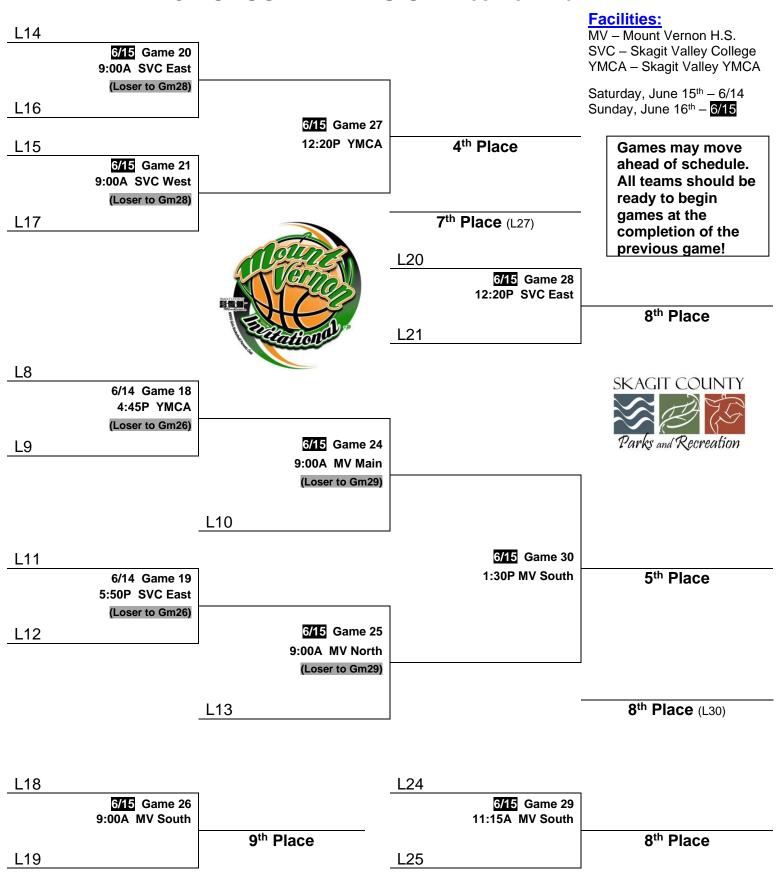

#### JV CASCADE DIVISION - LOSERS BRACKET

# MOUNT VERNON INVITATIONAL JUNE 14th-15th, 2025

## JV Cascade Division - Bracket Summary

| Game #: | Teams:                                    | Score: | Game Info:                                                  |
|---------|-------------------------------------------|--------|-------------------------------------------------------------|
| Game 1  | Mount Vernon vs. Ferndale                 |        | Winner to Gm10 – Loser to Gm11                              |
| Game 2  | Monroe Black vs. Concrete                 |        | Winner to Gm11 – Loser to Gm8                               |
| Game 3  | Snohomish Red vs. Friday Harbor           |        | Winner to Gm14 – Loser to Gm12                              |
| Game 4  | Sedro Woolley vs. Glacier Peak            |        | Winner to Gm9 – Loser to Gm13                               |
| Game 5  | Snohomish White vs. Nooksack Purple       |        | Winner to Gm12 – Loser to Gm8                               |
| Game 6  | Arlington vs. Ballard                     |        | Winner to Gm15 – Loser to Gm9                               |
| Game 7  | FV Elite U15 vs. Stanwood Red             |        | Winner to Gm13 – Loser to Gm10                              |
| Game 8  | Loser Gm5 vs. Loser Gm6                   |        | Winner to Gm14 – Loser to Gm18                              |
| Game 9  | Winner Gm4 vs. L2 Concrete                |        | Winner to Gm16 – Loser to Gm18                              |
| Game 10 | Winner Gm1 vs. Loser Gm7                  |        | Winner to Gm16 – Loser to Gm24                              |
| Game 11 | w <sub>2</sub> Monroe Black vs. Loser Gm1 |        | Winner to Gm17 – Loser to Gm19                              |
| Game 12 | Winner Gm5 vs. Loser Gm4                  |        | Winner to Gm17 – Loser to Gm19                              |
| Game 13 | Winner Gm7 vs. Loser Gm3                  |        | Winner to Gm15 – Loser to Gm25                              |
| Game 14 | Winner Gm3 vs. Winner Gm8                 |        | Winner to Gm22 – Loser to Gm20                              |
| Game 15 | Winner Gm6 vs. Winner Gm13                |        | Winner to Gm23 – Loser to Gm21                              |
| Game 16 | Winner Gm9 vs. Winner Gm10                |        | Winner to Gm22 – Loser to Gm20                              |
| Game 17 | Winner Gm11 vs. Winner Gm12               |        | Winner to Gm23 – Loser to Gm21                              |
| Game 18 | Loser Gm8 vs. Loser Gm9                   |        | Winner to Gm24 – Loser to Gm26                              |
| Game 19 | Loser Gm11 vs. Loser Gm12                 |        | Winner to Gm25 – Loser to Gm26                              |
| Game 20 | Loser Gm14 vs. Loser Gm16                 |        | Winner to Gm27 – Loser to Gm28                              |
| Game 21 | Loser Gm15 vs. Loser Gm17                 |        | Winner to Gm27 – Loser to Gm28                              |
| Game 22 | Winner Gm14 vs. Winner Gm16               |        | Winner to Gm32 – Loser to Gm31                              |
| Game 23 | Winner Gm17 vs. Winner Gm15               |        | Winner to Gm32 – Loser to Gm31                              |
| Game 24 | Winner Gm18 vs. Loser Gm10                |        | Winner to Gm30 – Loser to Gm29                              |
| Game 25 | Winner Gm19 vs. Loser Gm13                |        | Winner to Gm30 – Loser to Gm29                              |
| Game 26 | Loser Gm18 vs. Loser Gm19                 |        | Winner 9th Place – Loser 11th Place                         |
| Game 27 | Winner Gm20 vs. Winner Gm21               |        | Winner 4 <sup>th</sup> Place – Loser 7 <sup>th</sup> Place  |
| Game 28 | Loser Gm20 vs. Loser Gm21                 |        | Winner 8 <sup>th</sup> Place – Loser 10 <sup>th</sup> Place |
| Game 29 | Loser Gm24 vs. Loser Gm25                 |        | Winner 8 <sup>th</sup> Place – Loser 10 <sup>th</sup> Place |
| Game 30 | Winner Gm24 vs. Winner Gm25               |        | Winner 5 <sup>th</sup> Place – Loser 8 <sup>th</sup> Place  |
| Game 31 | Loser Gm22 vs. Loser Gm23                 |        | Winner 3 <sup>rd</sup> Place – Loser 6 <sup>th</sup> Place  |
| Game 32 | Winner Gm22 vs. Winner Gm23               |        | Winner 1 <sup>st</sup> Place – Loser 2 <sup>nd</sup> Place  |