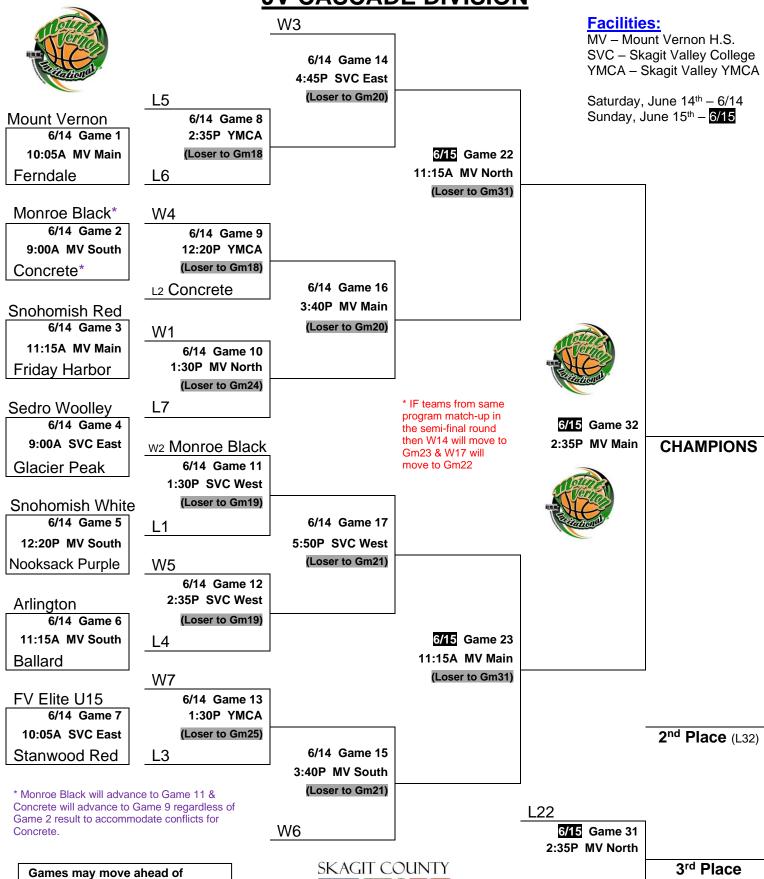

## 27 ANNA MOUNT VERNON INVITATIONAL JUNE 14th-15th 2025

### JV CASCADE DIVISION

schedule. All teams should be ready to begin games at the completion of the previous game!

L23

6th Place (L31)

# MOUNT VERNON INVITATIONAL JUNE 14th-15th 2025

## JV Cascade Division - Bracket Summary

| Game #: | Teams:                                    | Score: | Game Info:                                                  |
|---------|-------------------------------------------|--------|-------------------------------------------------------------|
| Game 1  | Mount Vernon vs. Ferndale                 |        | Winner to Gm10 – Loser to Gm11                              |
| Game 2  | Monroe Black vs. Concrete                 |        | Winner to Gm11 – Loser to Gm8                               |
| Game 3  | Snohomish Red vs. Friday Harbor           |        | Winner to Gm14 – Loser to Gm12                              |
| Game 4  | Sedro Woolley vs. Glacier Peak            |        | Winner to Gm9 – Loser to Gm13                               |
| Game 5  | Snohomish White vs. Nooksack Purple       |        | Winner to Gm12 – Loser to Gm8                               |
| Game 6  | Arlington vs. Ballard                     |        | Winner to Gm15 – Loser to Gm9                               |
| Game 7  | FV Elite U15 vs. Stanwood Red             |        | Winner to Gm13 – Loser to Gm10                              |
| Game 8  | Loser Gm5 vs. Loser Gm6                   |        | Winner to Gm14 – Loser to Gm18                              |
| Game 9  | Winner Gm4 vs. L2 Concrete                |        | Winner to Gm16 – Loser to Gm18                              |
| Game 10 | Winner Gm1 vs. Loser Gm7                  |        | Winner to Gm16 – Loser to Gm24                              |
| Game 11 | w <sub>2</sub> Monroe Black vs. Loser Gm1 |        | Winner to Gm17 – Loser to Gm19                              |
| Game 12 | Winner Gm5 vs. Loser Gm4                  |        | Winner to Gm17 – Loser to Gm19                              |
| Game 13 | Winner Gm7 vs. Loser Gm3                  |        | Winner to Gm15 – Loser to Gm25                              |
| Game 14 | Winner Gm3 vs. Winner Gm8                 |        | Winner to Gm22 – Loser to Gm20                              |
| Game 15 | Winner Gm6 vs. Winner Gm13                |        | Winner to Gm23 – Loser to Gm21                              |
| Game 16 | Winner Gm9 vs. Winner Gm10                |        | Winner to Gm22 – Loser to Gm20                              |
| Game 17 | Winner Gm11 vs. Winner Gm12               |        | Winner to Gm23 – Loser to Gm21                              |
| Game 18 | Loser Gm8 vs. Loser Gm9                   |        | Winner to Gm24 – Loser to Gm26                              |
| Game 19 | Loser Gm11 vs. Loser Gm12                 |        | Winner to Gm25 – Loser to Gm26                              |
| Game 20 | Loser Gm14 vs. Loser Gm16                 |        | Winner to Gm27 – Loser to Gm28                              |
| Game 21 | Loser Gm15 vs. Loser Gm17                 |        | Winner to Gm27 – Loser to Gm28                              |
| Game 22 | Winner Gm14 vs. Winner Gm16               |        | Winner to Gm32 – Loser to Gm31                              |
| Game 23 | Winner Gm17 vs. Winner Gm15               |        | Winner to Gm32 – Loser to Gm31                              |
| Game 24 | Winner Gm18 vs. Loser Gm10                |        | Winner to Gm30 – Loser to Gm29                              |
| Game 25 | Winner Gm19 vs. Loser Gm13                |        | Winner to Gm30 – Loser to Gm29                              |
| Game 26 | Loser Gm18 vs. Loser Gm19                 |        | Winner 9th Place – Loser 11th Place                         |
| Game 27 | Winner Gm20 vs. Winner Gm21               |        | Winner 4 <sup>th</sup> Place – Loser 7 <sup>th</sup> Place  |
| Game 28 | Loser Gm20 vs. Loser Gm21                 |        | Winner 8 <sup>th</sup> Place – Loser 10 <sup>th</sup> Place |
| Game 29 | Loser Gm24 vs. Loser Gm25                 |        | Winner 8 <sup>th</sup> Place – Loser 10 <sup>th</sup> Place |
| Game 30 | Winner Gm24 vs. Winner Gm25               |        | Winner 5 <sup>th</sup> Place – Loser 8 <sup>th</sup> Place  |
| Game 31 | Loser Gm22 vs. Loser Gm23                 |        | Winner 3 <sup>rd</sup> Place – Loser 6 <sup>th</sup> Place  |
| Game 32 | Winner Gm22 vs. Winner Gm23               |        | Winner 1 <sup>st</sup> Place – Loser 2 <sup>nd</sup> Place  |