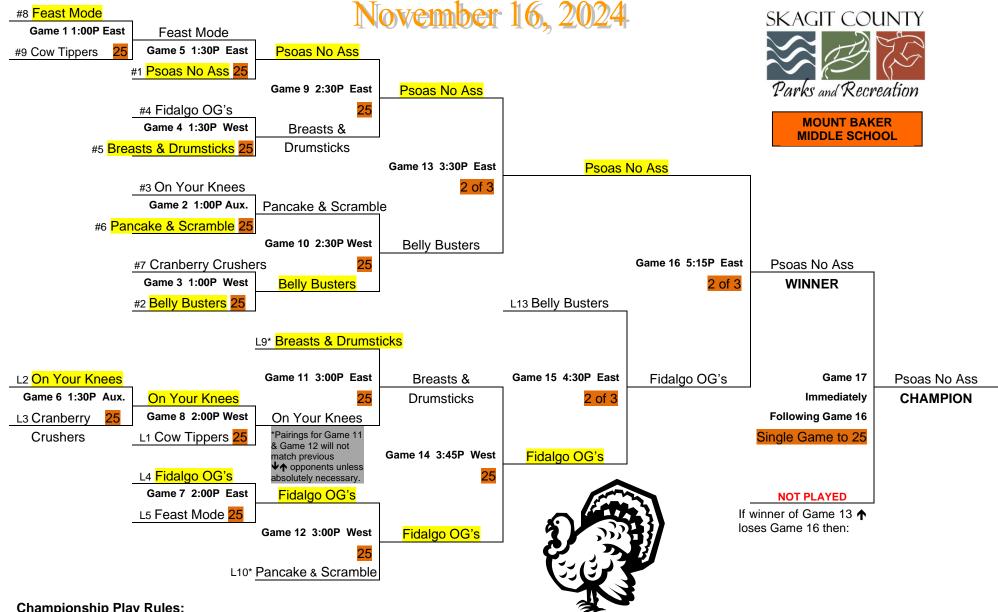

## Championship Play Rules:

- 1. Double Elimination will consist of both best 2 out of 3 matches AND single games to 25 points. For single games to 25 points teams must win by two or more points or the first team to 30 points. The best 2 out of 3 matches, the first two games will be to 25 points, with the third game, if necessary, to be to 15. All best 2 out of 3 matches will be played straight up with no 2-point margin of victory in effect).
- Teams that have a Bye in the first round of Championship play must referee the first round games.
- When teams are eliminated from the tournament, they must stay and referee the next game/match.