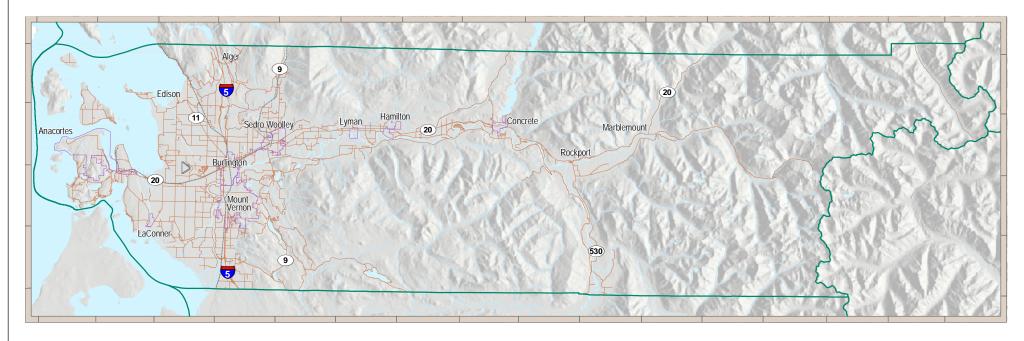

|     |     |     |     |     |     |     |     |     |                                     |     |     |     |     |     |
| Faith-Based Org.                  |     |     |     |     |     | S   |     |     |     |                                     |     |     |     | S   |     |
| Washington State<br>EMD           |     |     |     |     |     |     |     |     | S   |                                     | С   |     |     | S   |     |
| Washington State<br>Patrol        |     |     |     |     |     |     |     |     |     |                                     |     |     | S   |     |     |
| FEMA                              |     |     |     |     |     |     |     |     | S   |                                     | С   |     |     | S   |     |

# **Skagit County Shaded Relief**





## Legend





Major Water Body



Incorporated Areas



River, Creek, or Stream



This map was created from available public records and existing map sources, not from field surveys. Map features from all sources have been adjusted to achieve a "best fit" registration to the Ownership Parcels Map. While great care was taken in this process, maps from different sources rarely agrees as to the precise location of geographic features. The relative positioning of map features to one another results from combining different map sources without field "ground truthing."

Map Created: 11-3-2008

# Skagit County FEMA Q3 100 Year Floodplain





### Legend



Major Water Body

County Boundary
Incorporated Areas

River, Creek, or Stream

#### NOTE:

In its continuing efforts to perform hazards