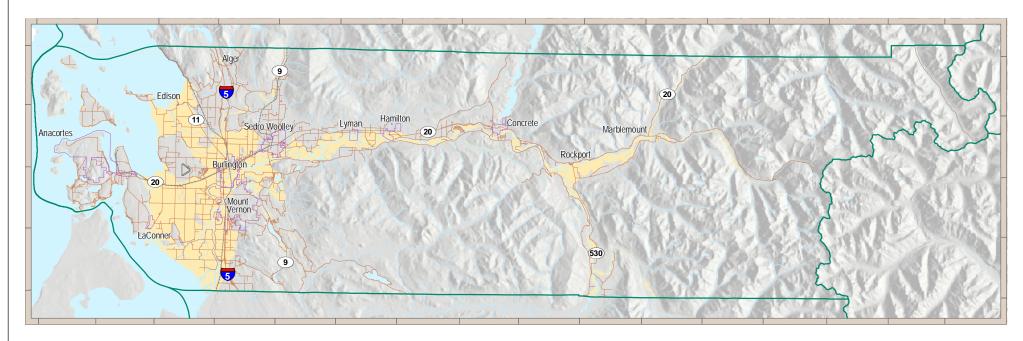

# Skagit County FEMA Q3 100 Year Floodplain

#### NOTE:

In its continuing efforts to perform hazards mitigation and to improve customer service by expanding the availability of flood risk data, the Federal Emergency Management Agency (FEMA) has released the Q3 Flood Data product. Designed to support FEMA's Response and Recovery activities and flood insurance policy marketing initiatives, Q3 Flood Data will be used in floodplain management, hazards analysis, and risk assessment activities. The product contains a subset of information derived from paper Flood Insurance Rate Maps (FIRMs). While the digital data were developed to support floodplain management activities, they do not replace the paper FIRMs