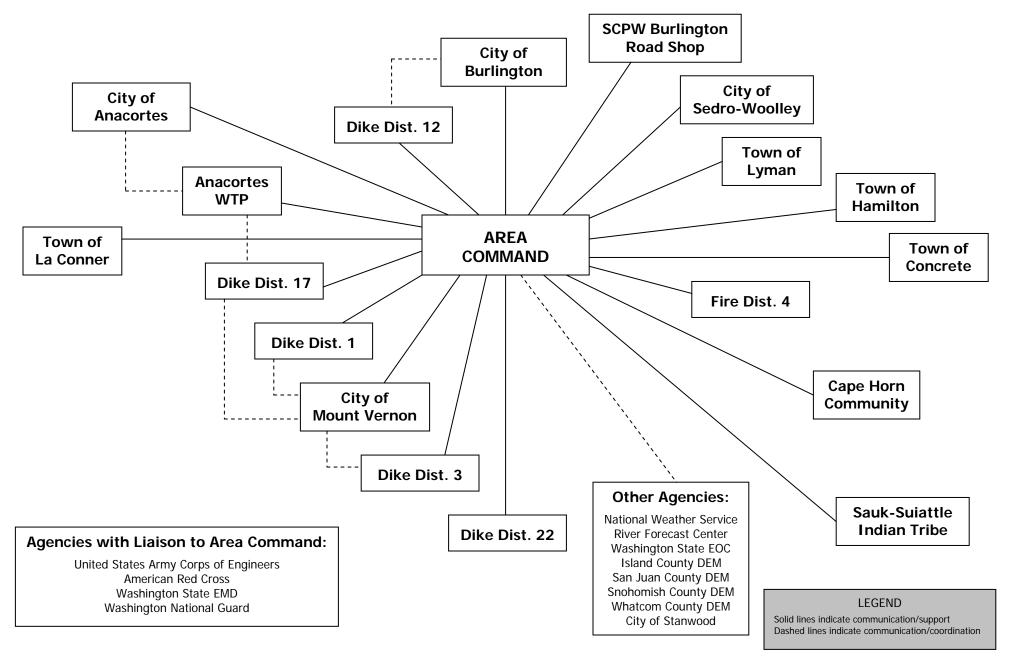

FIGURE 4
Skagit County Flood Response Organization – Area Command Coordination Diagram