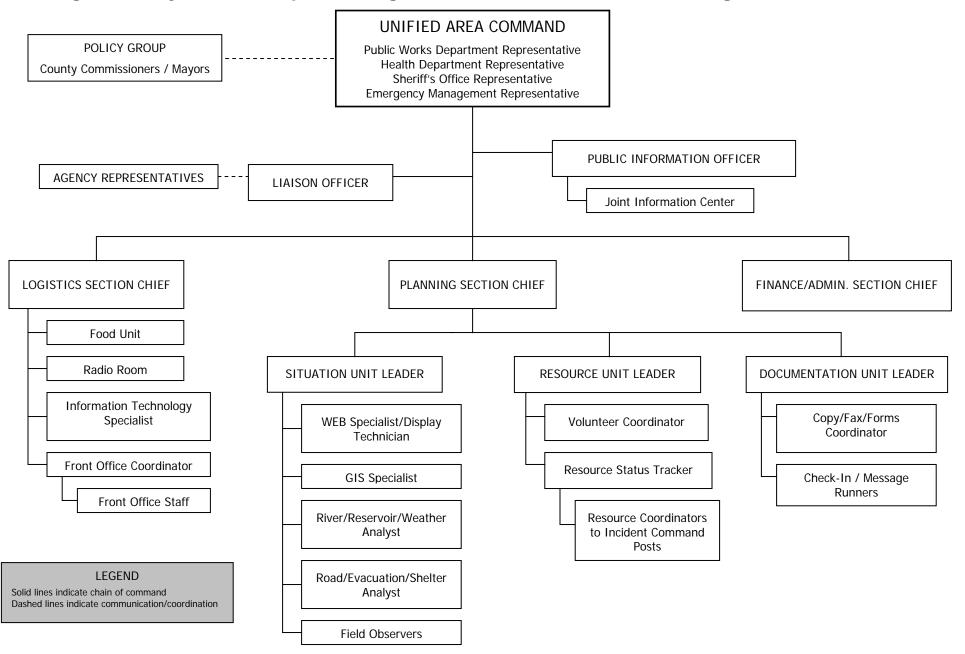

# FIGURE 1 Skagit County Department of Emergency Management Organizational Chart

FIGURE 2
Skagit County Fan-Out Alerting System Diagram

FIGURE 3
Skagit County Flood Response Organization – Area Command Organizational Chart