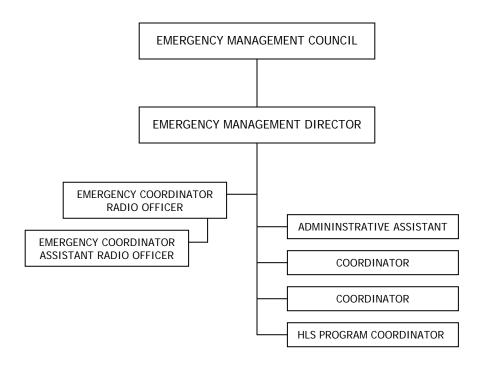

# FIGURE 1 Skagit County Department of Emergency Management Organizational Chart

FIGURE 2
Skagit County Fan-Out Alerting System Diagram

FIGURE 3
Skagit County Flood Response Organization – Area Command Organizational Chart