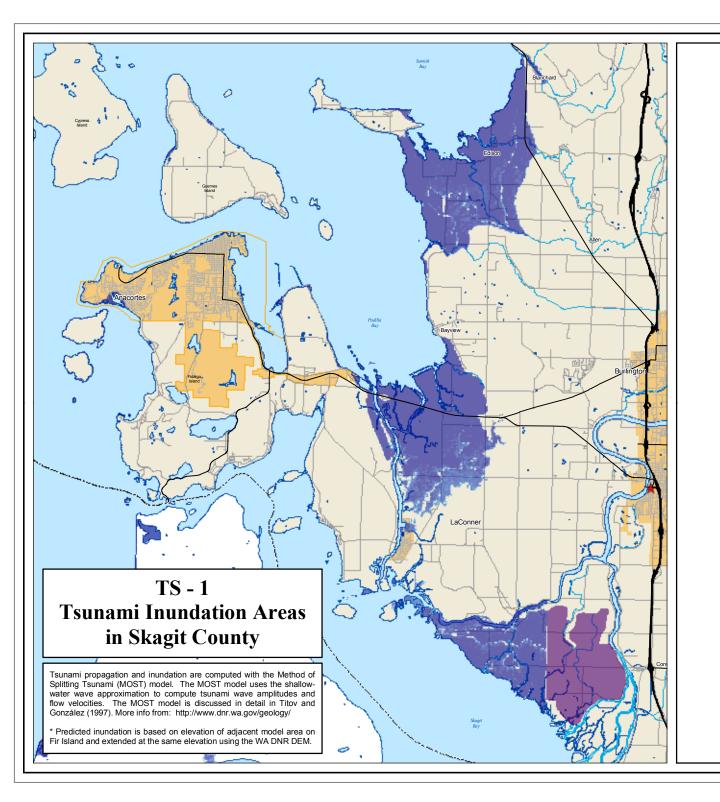

#### LEGEND

Inundation Depth ★ County Seat ☐ County Boundary Incorporated Area Major Water Body River, Creek, or Stream

Low: 0.000000 Tsunami Predicted\*

High: 10.605982

Data Source Information:

County Boundary, Incorporated Areas, Hydrology and Road centerlines are maintained by Skagit
County GIS.

Map Created: 08-12-2008

This map was created from available public records and existing map sources, not from field surveys. Map features from all sources have been adjusted to achieve a "best fit" registration to the Ownership Parcels Map. While great care was taken in this process, maps from different sources rarely agrees as to the precise location of geographic features. The relative positioning of map features to one another results from combining different map sources without field "ground truthing."