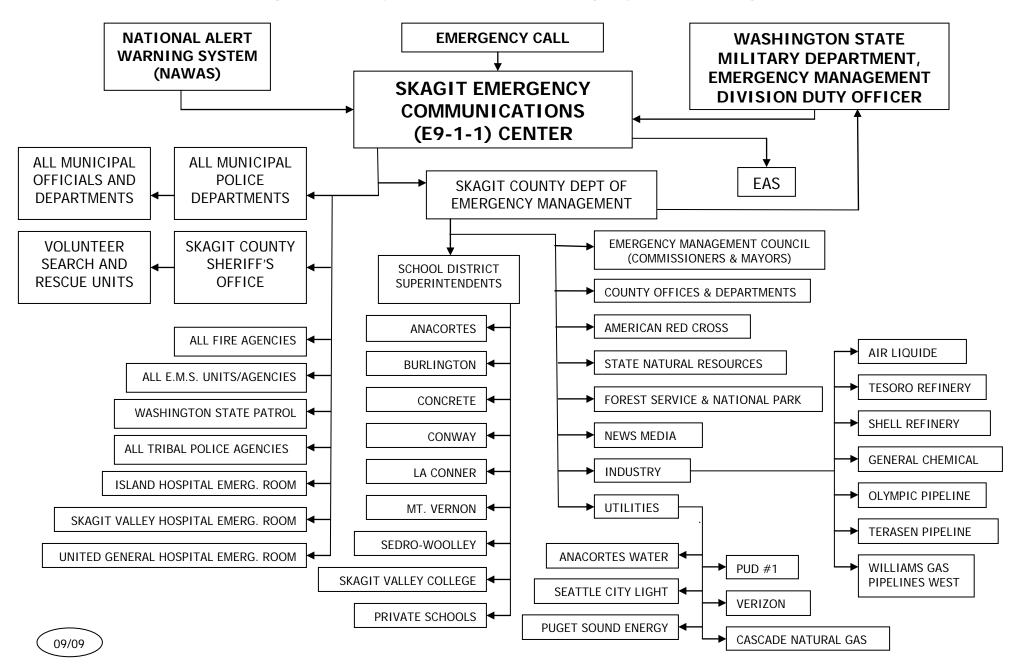

# FIGURE 1 Skagit County Department of Emergency Management Organizational Chart

FIGURE 2
Skagit County Fan-Out Alerting System Diagram

FIGURE 3
Skagit County Flood Response Organization – Area Command Organizational Chart