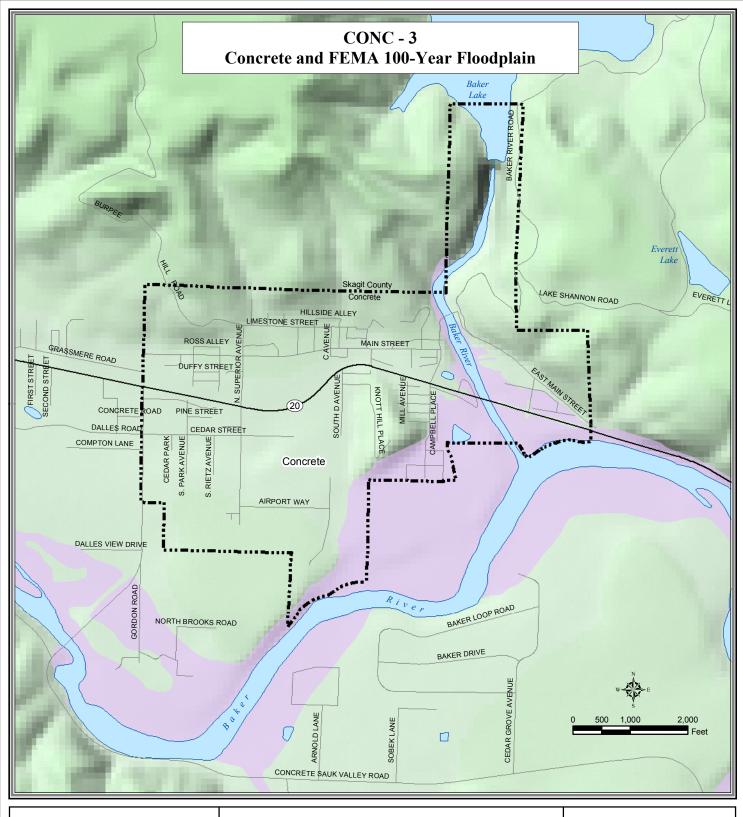

## LEGEND

State Route

Major Water Body

✓ Other Roads

---- River, Creek, or Stream

Incorporated Area

FEMA 100-Year Floodplain

This map was created from available public records and existing map sources, not from field surveys. Map features from all sources have been adjusted to achieve a "best fit" registration to the Ownership Parcels Map. While great care was taken in this process, maps from different sources arely agrees as to the precise location of geographic features positioning of map features to one another results from combining different map sources without field "ground truthing."

## Data Source Information:

County Boundary, Incorporated Areas, Hydrology and Road centerlines are maintained by Skagit County GIS. Floodplain data provided by the Federal Emergency Management Agency and is dated September 1996.

Map Undated: 5-27-2003