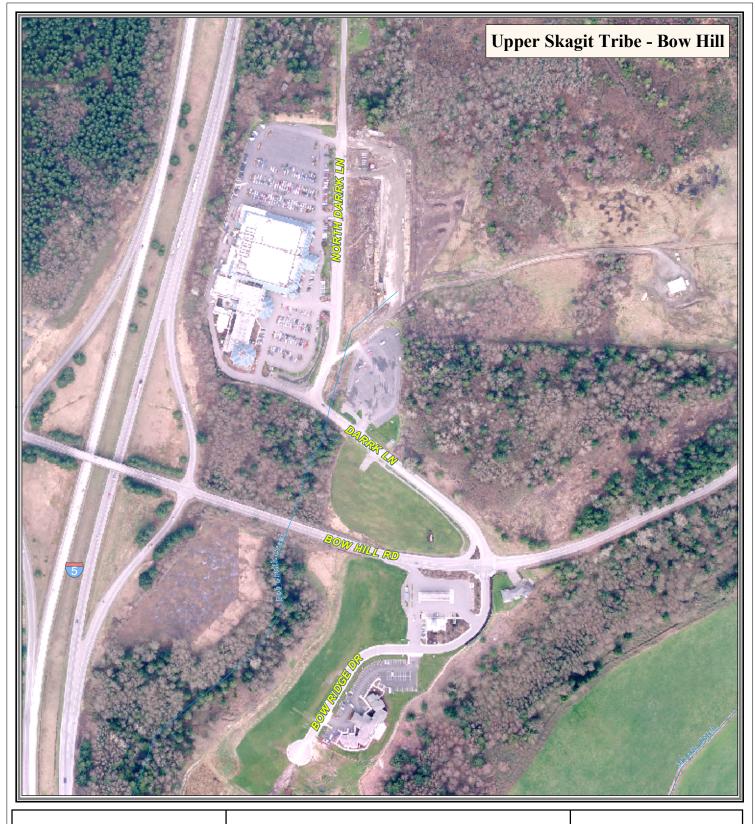

Washington State

This map was created from available public records and existing map sources, not from field surveys. Map features from all sources have been adjusted to achieve a "best fit" registration to the Ownership Parcels Map. While great care was taken in this process, maps from different sources rarely agrees as to the precise location of geographic features. The relative positioning of map features to one another results from combining different map sources without field "ground truthing." Data Source Information:

Hydrology maintained by Skagit County GIS. 2007 Aerial Photography.

Map Created: 9-25-2008