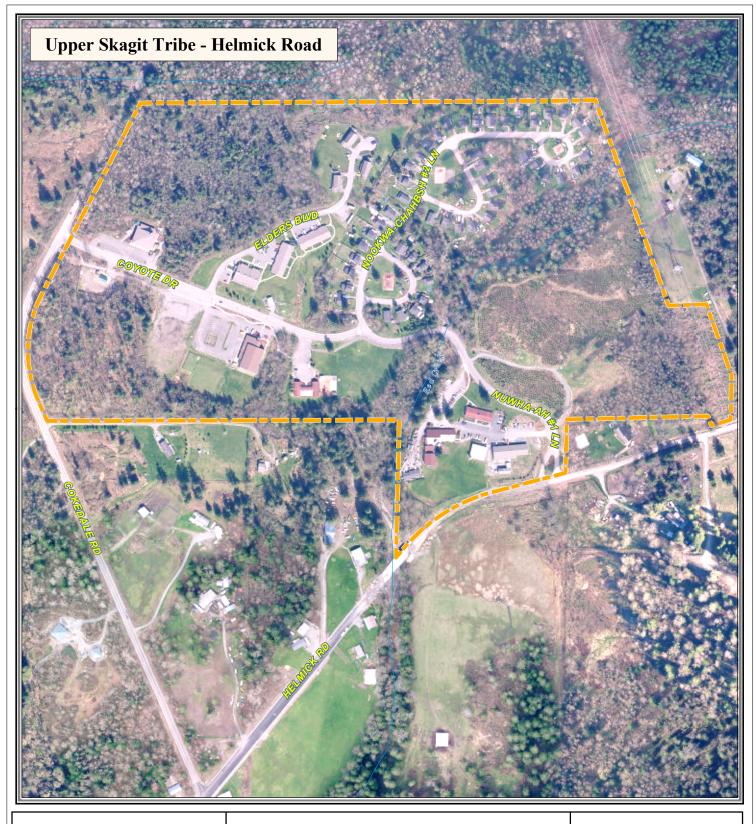

## Upper Skagit Tribe Boundary River, Creek, or Stream 140 280 560 Feet

This map was created from available public records and existing map sources, not from field surveys. Map features from all sources have been adjusted to achieve a "best fit" registration to the Ownership Parcels Map. While great care was taken in this process, maps from different sources rarely agrees as to the precise location of geographic features. The relative positioning of map features to one another results from combining different map sources without field "ground truthing."

Data Source Information:

Hydrology and Tribe Boundary are maintained by Skagit County GIS.

2007 Aerial Photo.

Map Created: 9-25-2008