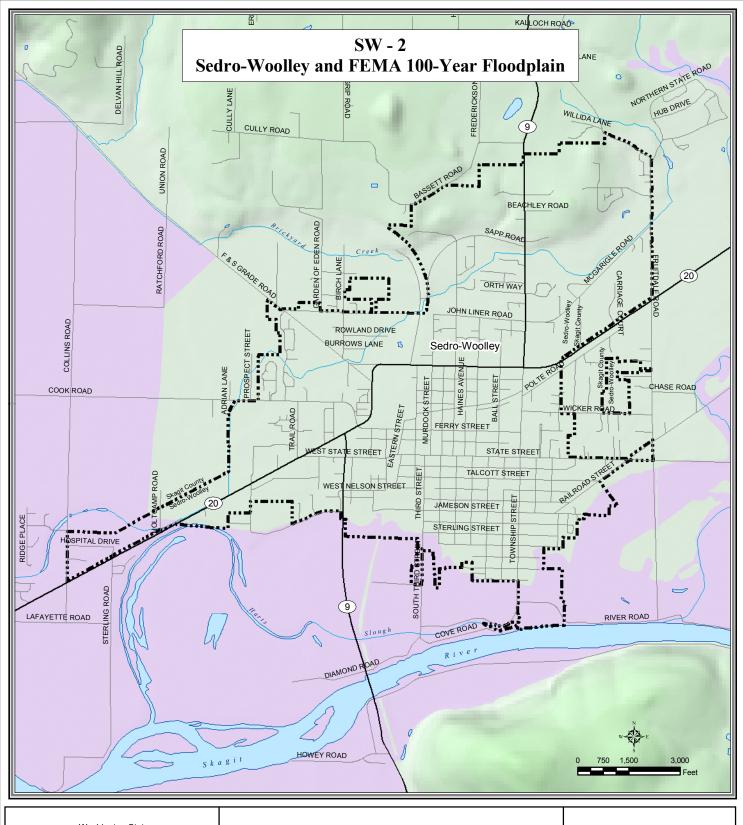

## LEGEND

✓ Interstate
✓ State Route
✓ Other Roads

Other Roads
Incorporated Area

Major Water Body
River, Creek, or Stream

FEMA 100-Year Floodplain

This map was created from available public records and existing map sources, not from field surveys. Map features from all sources have been adjusted to achieve a "best fit" registration to the Ownership Parcels Map. While great care was taken in this process, maps from different sources rarely agrees as to the precise location of geographic features positioning of map features to one another results from combining different map sources without field "ground truthing."

## Data Source Information:

County Boundary, Incorporated Areas, Hydrology and Road centerlines are maintained by Skagit County GIS. Floodplain data provided by the Federal Emergency Management Agency and is dated September 1996.

Map Created: 5-27-2003 Map Updated: 6-15-2008