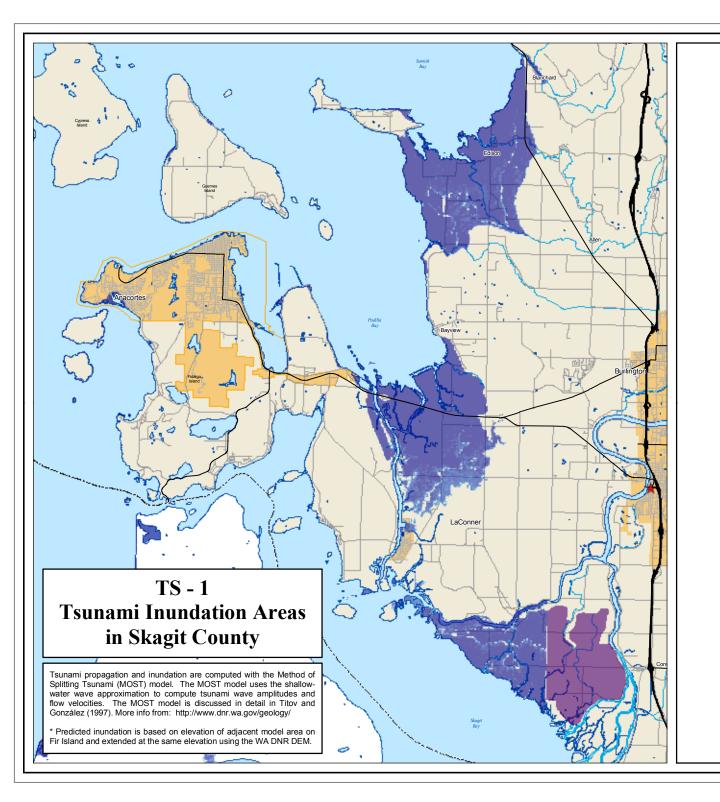

## LEGEND

Data Source Information:

County Boundary, Incorporated Areas, Hydrology and Road centerlines are maintained by Skagit County GIS.

Map Created: 08-12-2008

This map was created from available public records and existing map sources, not from field surveys. Map features from all sources have been adjusted to achieve a "best fit" registration to the Ownership Parcels Map. While great care was taken in this process, maps from different sources rarely agrees as to the precise location of geographic features. The relative positioning of map features to one another results from combining different map sources without field "ground truthing."