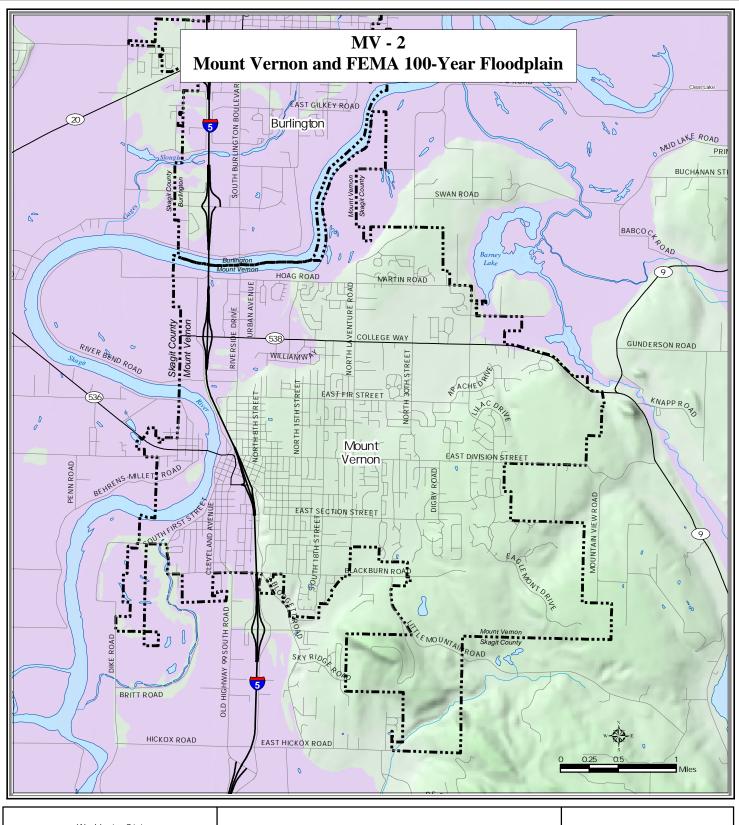

## LEGEND

✓ Interstate ✓ State Route Other Roads ■ Incorporated Area Major Water Body ~~~ River, Creek, or Stream FEMA 100-Year Flood Plain

This map was created from available public records and existing map sources, not from field surveys. Map features from all sources have been adjusted to achieve a "best fit" registration to the Ownership Parcels Map. While great care was taken in this process, maps from different sources arealy agrees as to the precise location of geographic features. The relative positioning of map features to one another results from combining different map sources without field "ground truthing."

Data Source Information:

County Boundary, Incorporated Areas, Hydrology and Road centerlines are maintained by Skagit County GIS. Flood plain data provided by the Federal Emergency Management Agency and is dated September 1996.

Map Created: 5-16-2003 Map Updated: 8-4-2003