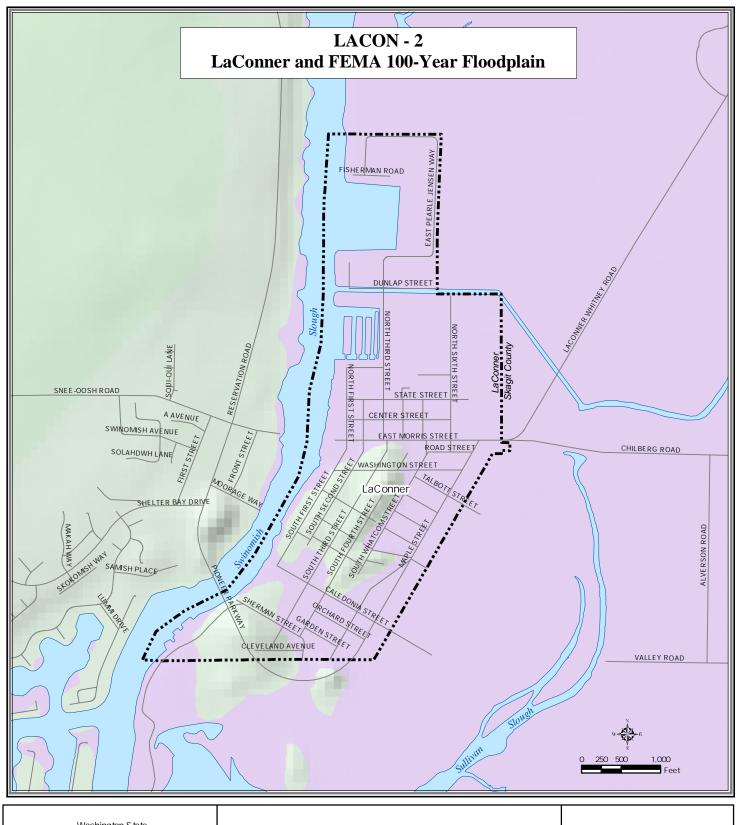

## LEGEND

River, Creek, or Stream
FEMA 100-Year Flood Plain

This map was created from available public records and existing map sources, not from field surveys. Map features from all sources have been adjusted to achieve a "best fit" registration to the Ownership Parcels Map. While great care was taken in this process, maps from different sources arrely agrees as to the precise location of geographic features. The relative positioning of map features to one another results from combining different map sources without field "ground truthing."

Data Source Information:

County Boundary, Incorporated Areas, Hydrology and Road centerlines are maintained by Skagit County GIS. Flood plain data provided by the Federal Emergency Management Agency and is dated September 1996.

Map Created: 5-21-2003 Map Updated: 8-4-2003