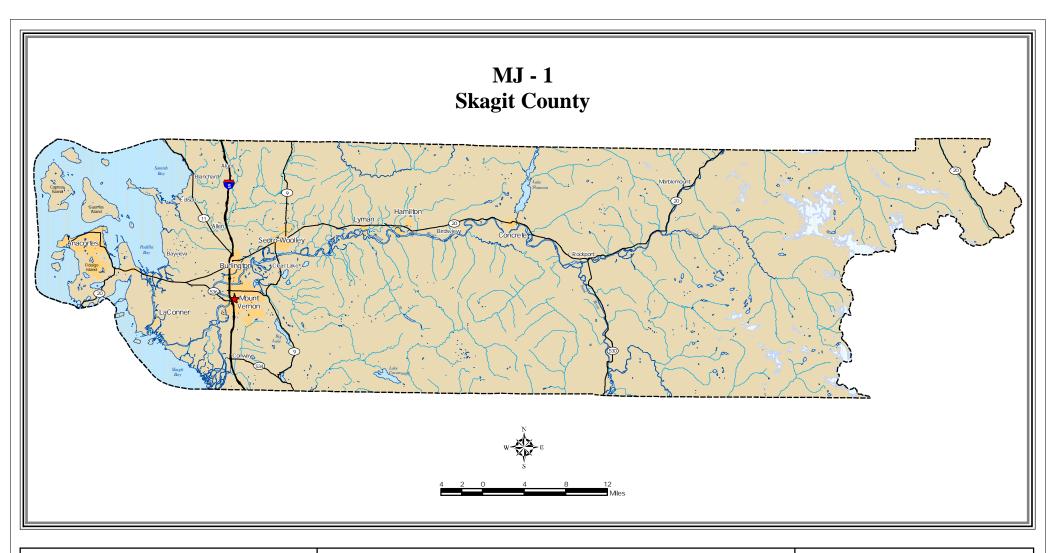

## LEGEND

County Seat
Interstate
State Route
County Boundary

Incorporated Area

Major Water Body

S Glacie

~~~ River, Creek, or Stream

This map was created from available public records and existing map sources, not from field surveys. Map features from all sources have been adjusted to achieve a "best fit" registration to the Ownership Parcels Map. While great care was taken in this process, maps from different sources rarely agrees as to the precise location of geographic features. The relative positioning of map features to one another results from combining different map sources without field "ground truthing."

<u>Data Source Information:</u>

County Boundary, Incorporated Areas, Hydrology and Road centerlines are maintained by Skagit County GIS. Glacier information is provided by WADNR.

Map Created: 2-25-2003 Map Updated: 08-04-2003