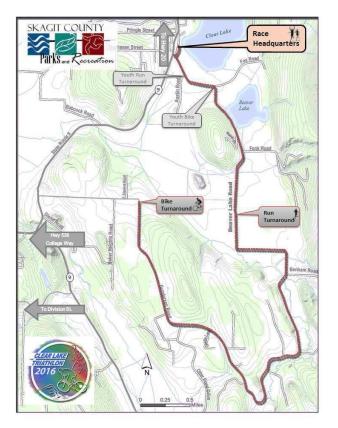

## **COURSE MAP**

## TRANSITION AREA MAP

**THE CLEAR LAKE TRIATHLON** is a fun and competitive race open to adults 18 years and over and 15-17 year-olds who have parental consent signatures. The course consists of a 1/3-mile swim, 14.8-mile bike course and a 4-mile run. It will start and end at the Clear Lake Swim Beach, Clear Lake, Washington, on <u>Saturday</u>, July 9, 2016 from 9:00 <u>AM until 12:00 PM</u>. A separate Youth Triathlon is also offered for children 14 years and under. The Youth Triathlon will start at approximately 11:00 AM.

#### SWIMMING

- Swim is a 1/3-mile out and back lake swim from Clear Lake Beach. (Temp. approx. 72°F+/-)
- Swimmers must wear swim caps which will be provided.
- 3. Wet suits are allowed; however fins, snorkels and/or buoyancy devices are not allowed.

#### CYCLING

- 1. Cyclists must provide and wear helmets.
- Cyclists should be aware that roads will be open to two-way traffic. Cyclists must yield right-of-way at all intersections.
- Bike route is 14.8 miles out & back.
  Bicycles must be in good
- working condition and have two working hand brakes.
- 5. The bike course is relatively flat with a few short hills starting near the 5.5 mile mark.

## RUNNING

- 1. Run is a 4.0 mile out and back flat course.
- 2. All runners must stay to the right of the road.
- 3. Runners may not pass other triathletes in the finish chute after crossing the finish line.