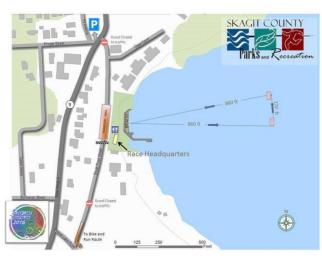

## **COURSE MAP**

#### DIRECTIONS

I-5 North

X

Ţ

Take I-5 exit 227 in Mount Vernon (College Way/Hwy 538). At stop sign turn east (right) on to College Way and head east out of town (about 3.6 miles) until junction with Hwy 9. College Way will turn north (left) naturally onto Hwy 9 (Big Rock Grocery sits in middle of junction). Hwy 9 will proceed non-stop for 2.9 miles into Clear Lake. Upon entering town (just after speed limit drops to 25 mph) look for signs to the parking area on west side (left) of road off of Hwy 9 in the middle of town. Clear Lake Beach will be directly to the south from the parking area.

#### I-5 South

Take I-5 exit 232 (Cook Road). Turn east (left) onto Cook Road and proceed 4.4 miles into Sedro Woolley until Hwy 20 interchange. At Hwy 20 stop light, turn right (west) onto Hwy 20 for about 100 yards to interchange with Hwy 9. Turn south (left) from Hwy 20 onto Hwy 9. Take Hwy 9 south for 3.4 miles to Clear Lake. Shortly after entering Clear Lake (speed reduces to 25 mph), you will notice signs for parking immediately off of Hwy 9 to the right (west). Clear Lake Beach is directly south from the parking area.